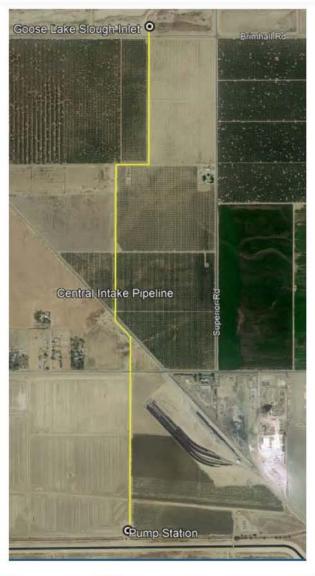

#### Central Intake Pipeline

SCV

|       | dale-R | io Bra   |    |
|-------|--------|----------|----|
| ROS   | Al     | ~        | 0  |
|       | 11     | 1        | )) |
| WATER | STORAG | E DISTRI | 5/ |

| Pipe Material       | 63" HDPE  |
|---------------------|-----------|
| Total Length        | 8,561 ft. |
| Total Jack and Bore | 210 ft.   |
| Road Crossings      | 2         |
| Rail Road Crossing  | 1         |

#### **Central Intake Pipeline**