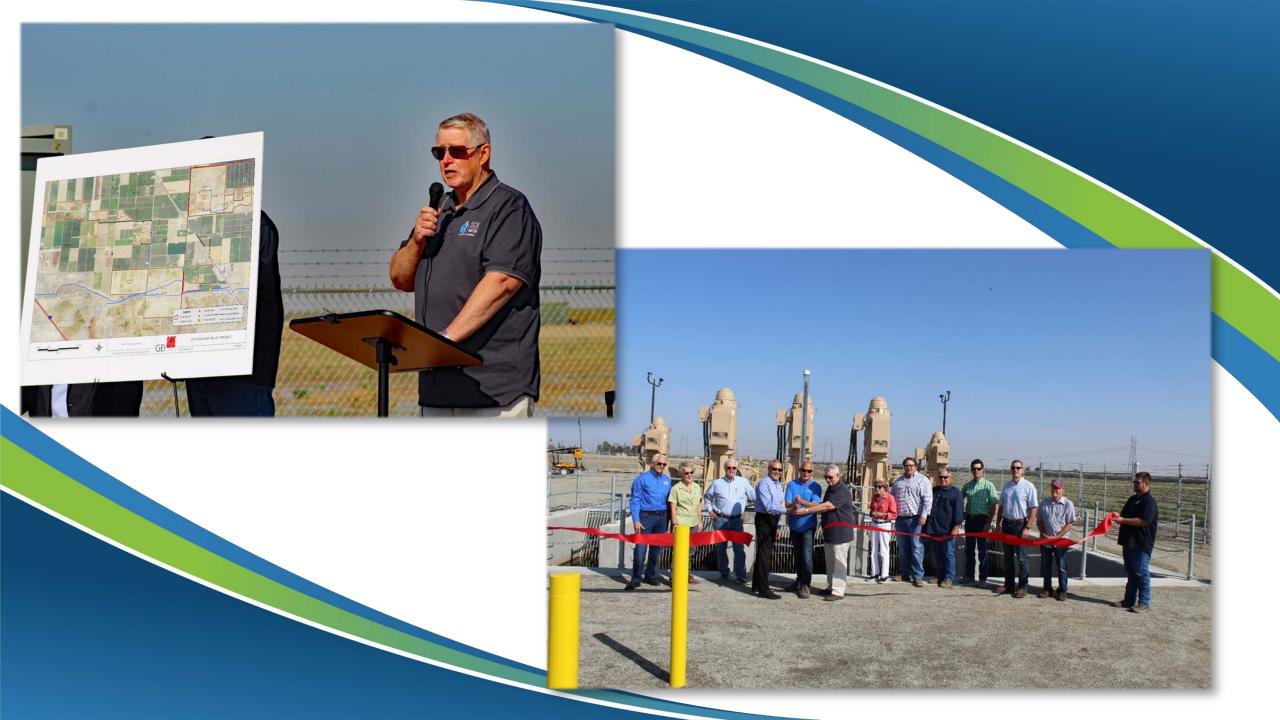

TY AND SUPPLY, FLOOD CONTROL, RIVER AND COASTAL PROTECTION BOND ACT OF 2006 (Proposition 84)

**ADMINISTERED BY** 

**CALIFORNIA STATE DEPARTMENT OF WATER RESOURCES** 



### **Reliability Program Investment**

Rosedale Rio Bravo

Total Budget: \$9,869,000

Grant: \$4,784,393

SCV Water: ~\$5,084,607







#### **Turnout & Pumping Plant**







( <sub>1</sub>







bwp



ZEIDERS CONSULTING 1655 GREELEY ROAD BAKERSFIELD, CA. 93314 (661) 589-8366



#### **Construction Details**

| Turnout Diameter | 72-inch RCP                            |
|------------------|----------------------------------------|
| Pump Sizes       | 3 – 450 HP 60 CFS<br>2 – 250 HP 30 CFS |
| Design Flow Rate | 20 – 240 CFS                           |
| Design Head      | 10 – 47 ft                             |





#### Central Intake Pipeline







SCV



|       | dale-R | io Bra   |    |
|-------|--------|----------|----|
| ROS   | Al     | ~        | 0  |
|       | 11     | 1        | )) |
| WATER | STORAG | E DISTRI | 5/ |

| Pipe Material       | 63" HDPE  |
|---------------------|-----------|
| Total Length        | 8,561 ft. |
| Total Jack and Bore | 210 ft.   |
| Road Crossings      | 2         |
| Rail Road Crossing  | 1         |

**Construction Details** 



ZEIDERS CONSULTING

(661) 589-8366

1655 GREELEY ROAD BAKERSFIELD, CA. 93314





#### **Central Intake Pipeline**





#### **Superior Wellfield**



#### **Typical Superior Wellfield Well**



YOURSCVWATER.COM











November 5, 2019

# Rosedale Rio Bravo Drought Relief Project

Ribbon Cutting October 14, 2019

### **Reliabil