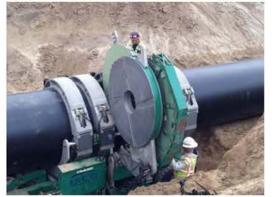

#### Central Intake Pipeline

SCV

|       | dale-R | io Bra   |    |
|-------|--------|----------|----|
| ROS   | Al     | ~        | 0  |
|       | 11     | 1        | )) |
| WATER | STORAG | E DISTRI | 5/ |

| Pipe Material       | 63" HDPE  |
|---------------------|-----------|
| Total Length        | 8,561 ft. |
| Total Jack and Bore | 210 ft.   |
| Road Crossings      | 2         |
| Rail Road Crossing  | 1         |