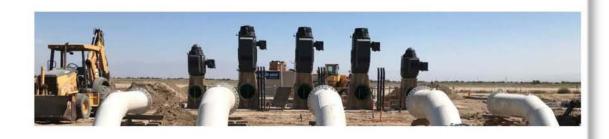

#### **Turnout & Pumping Plant**

( <sub>1</sub>

bwp

ZEIDERS CONSULTING 1655 GREELEY ROAD BAKERSFIELD, CA. 93314 (661) 589-8366

#### **Construction Details**

| Turnout Diameter | 72-inch RCP                            |
|------------------|----------------------------------------|
| Pump Sizes       | 3 – 450 HP 60 CFS<br>2 – 250 HP 30 CFS |
| Design Flow Rate | 20 – 240 CFS                           |
| Design Head      | 10 – 47 ft                             |