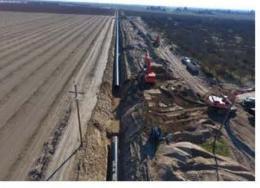

#### Central Intake Pipeline

SCV

|       | dale-R | io Bra   |    |
|-------|--------|----------|----|
| ROS   | Al     | ~        | 0  |
|       | 11     | 1        | )) |
| WATER | STORAG | E DISTRI | 5/ |

| Pipe Material       | 63" HDPE  |
|---------------------|-----------|
| Total Length        | 8,561 ft. |
| Total Jack and Bore | 210 ft.   |
| Road Crossings      | 2         |
| Rail Road Crossing  | 1         |