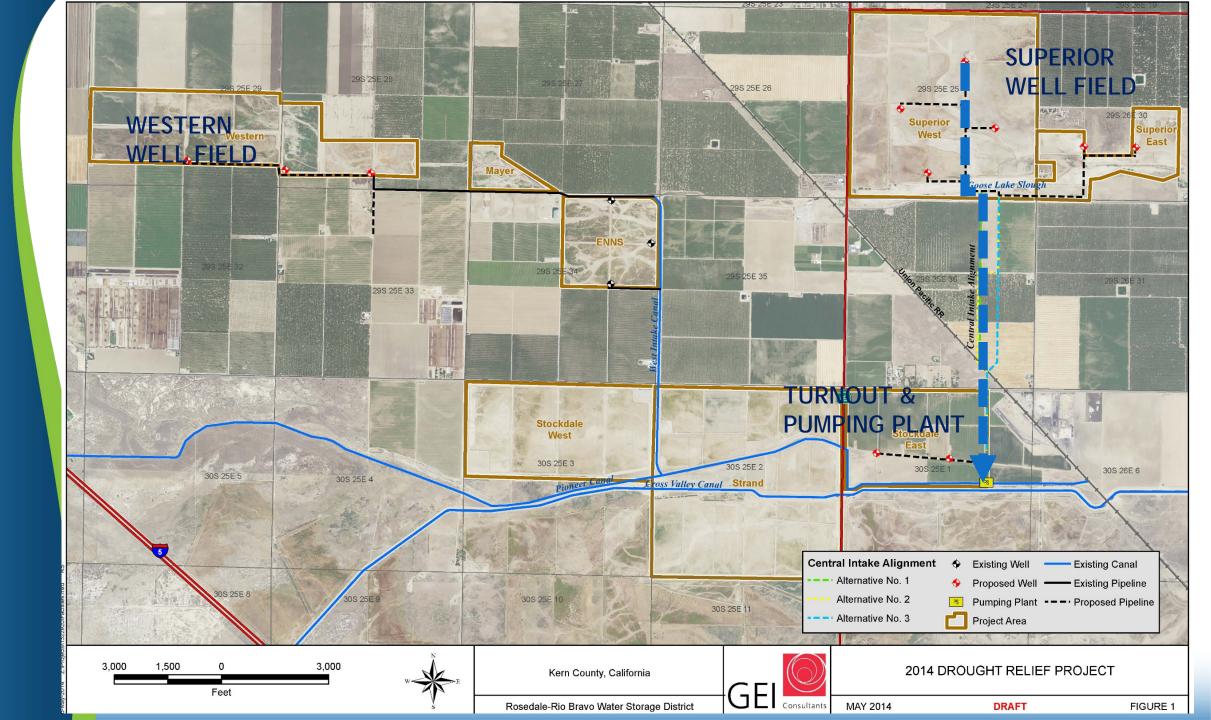

#### Central Intake Pipeline

SCV

|       | dale-R | io Bra   |    |
|-------|--------|----------|----|
| ROS   | Al     | ~        | 0  |
|       | 11     | 1        | )) |
| WATER | STORAG | E DISTRI | 5/ |

| Pipe Material       | 63" HDPE  |
|---------------------|-----------|
| Total Length        | 8,561 ft. |
| Total Jack and Bore | 210 ft.   |
| Road Crossings      | 2         |
| Rail Road Crossing  | 1         |

#### **Central Intake Pipeline**

#### **Superior Wellfield**