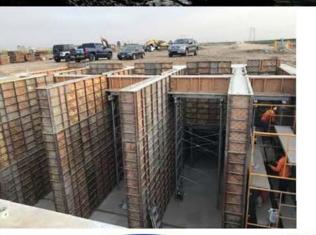

#### Central Intake Pipeline

SCV

|       | dale-R | io Bra   |    |
|-------|--------|----------|----|
| ROS   | Al     | ~        | 0  |
|       | 11     | 1        | )) |
| WATER | STORAG | E DISTRI | 5/ |

| Pipe Material       | 63" HDPE  |
|---------------------|-----------|
| Total Length        | 8,561 ft. |
| Total Jack and Bore | 210 ft.   |
| Road Crossings      | 2         |
| Rail Road Crossing  | 1         |

#### **Central Intake Pipeline**