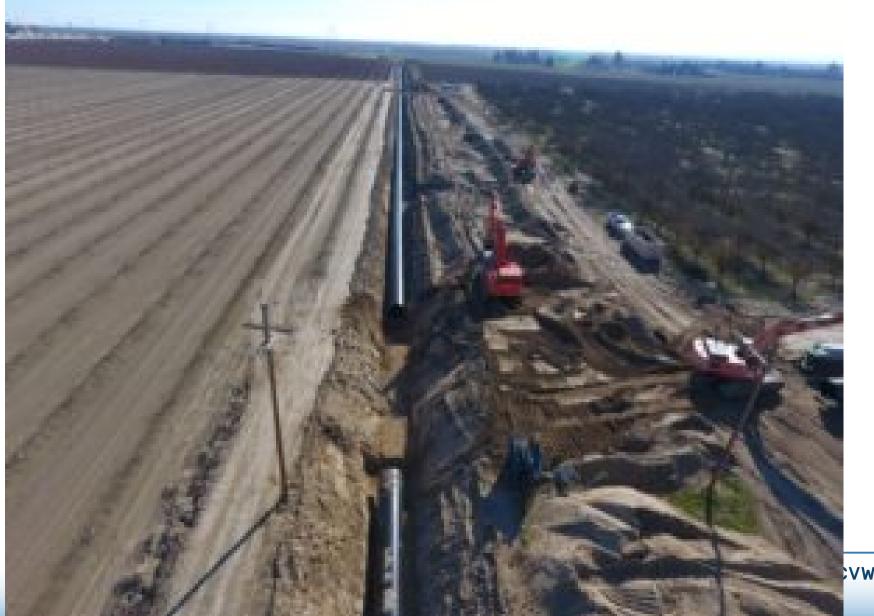

#### Central Intake Pipeline

SCV

|       | dale-R | io Bra   |    |
|-------|--------|----------|----|
| ROS   | Al     | ~        | 0  |
|       | 11     | 1        | )) |
| WATER | STORAG | E DISTRI | 5/ |

| Pipe Material       | 63" HDPE  |
|---------------------|-----------|
| Total Length        | 8,561 ft. |
| Total Jack and Bore | 210 ft.   |
| Road Crossings      | 2         |
| Rail Road Crossing  | 1         |