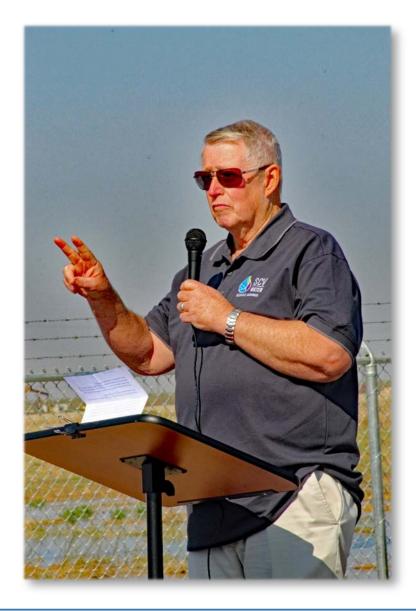

Flow Rate | 20 – 240 CFS                           |
| Design Head      | 10 – 47 ft                             |





#### Central Intake Pipeline







SCV



|       | dale-R | io Bra   |    |
|-------|--------|----------|----|
| ROS   | Al     | ~        | 0  |
|       | 11     | 1        | )) |
| WATER | STORAG | E DISTRI | 5/ |

| Pipe Material       | 63" HDPE  |
|---------------------|-----------|
| Total Length        | 8,561 ft. |
| Total Jack and Bore | 210 ft.   |
| Road Crossings      | 2         |
| Rail Road Crossing  | 1         |

**Construction Details** 



ZEIDERS CONSULTING

(661) 589-8366

1655 GREELEY ROAD BAKERSFIELD, CA. 93314





#### **Central Intake Pipeline**





#### **Superior Wellfield**



#### **Typical Superior Wellfield Well**



YOURSCVWATER.COM











November 5, 2019

# Rosedale Rio Bravo Drought Relief Project

Ribbon Cutting October 14, 2019

### **Reliability Program Investments**

Rosedale Rio Bravo

Total Budget: \$9,869,000

Grant: \$4,784,393

SCV Water: ~\$5,084,607

Semitropic

Total: \$8,462,000

Grant: \$6,338,618

SCV Water: \$2,123,382

YOURSCVWATER.COM