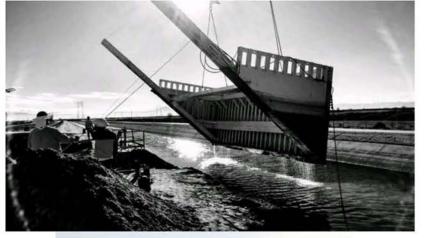

#### **Turnout & Pumping Plant**

( <sub>1</sub>

bwp

ZEIDERS CONSULTING 1655 GREELEY ROAD BAKERSFIELD, CA. 93314 (661) 589-8366

#### **Construction Details**

| Turnout Diameter | 72-inch RCP                            |
|------------------|----------------------------------------|
| Pump Sizes       | 3 – 450 HP 60 CFS<br>2 – 250 HP 30 CFS |
| Design Flow Rate | 20 – 240 CFS                           |
| Design Head      | 10 – 47 ft                             |