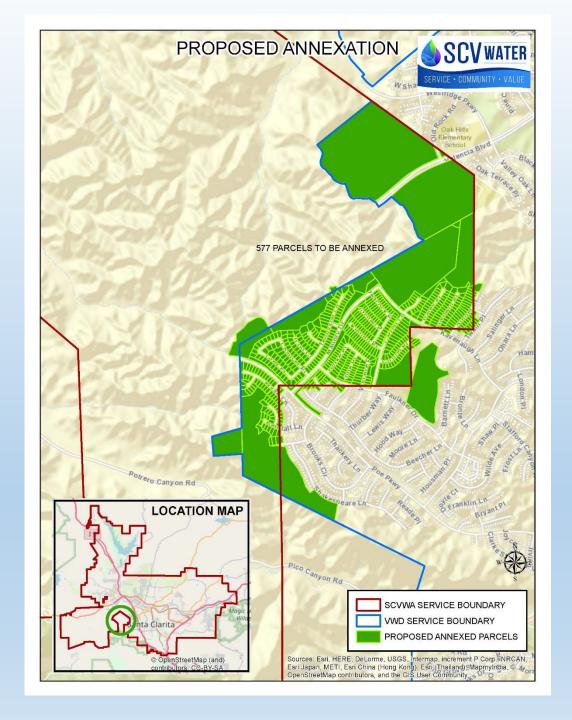

## Proposed Annexation and Sphere of Influence Location

## **Property Description**

577 Parcels @ just over 343 total acres:

- 546 Single Family Homes
- 6 Homeowners Associations
- Schools
- Landscape Maintenance Districts
- Utility Facilities (Tank and Debris Basins)

32 of the 577 Parcels currently pay required ad valorem taxes