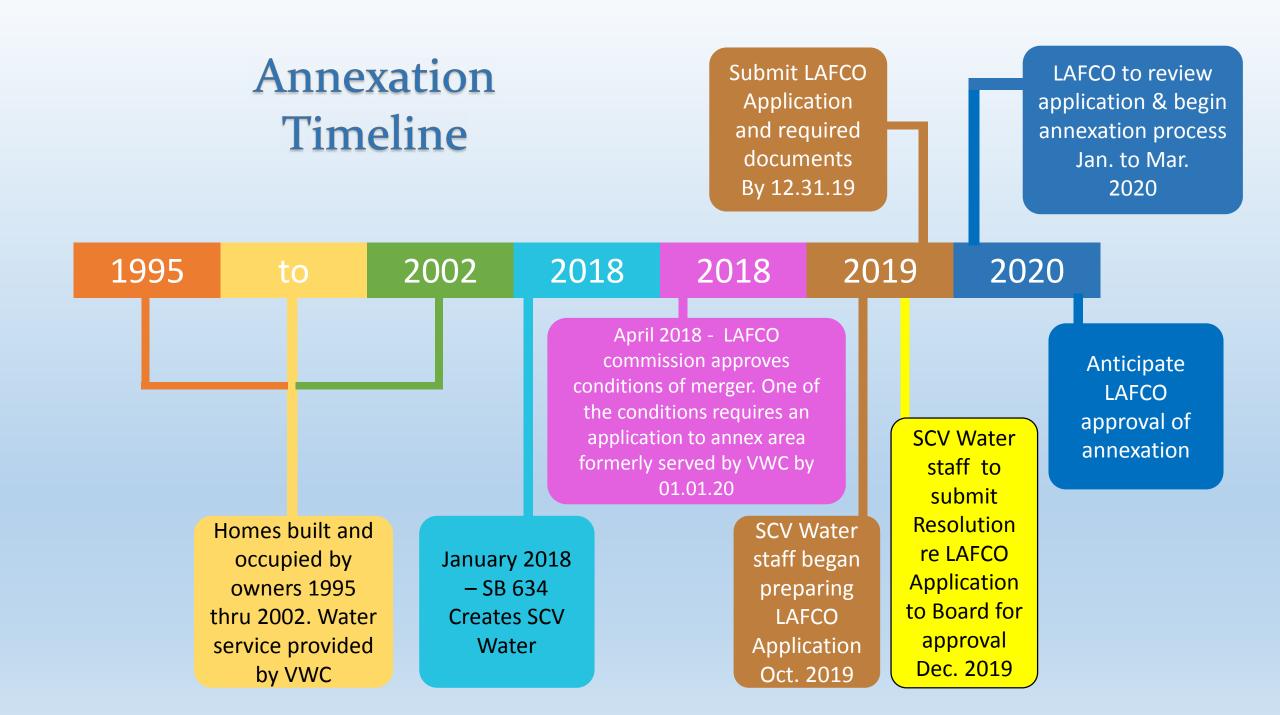

LAFCO Application for Annexation of Properties Formerly Served by the Valencia Water Company

> SCVWA Board Meeting December 17, 2019

## Recommendation

Adopt a resolution of application requesting LAFCO to initiate proceedings for annexation and sphere of influence amendment for that specific geographic area formerly served by the Valencia Water Company:

- Adopts CEQA findings
- Authorizes General Manager to direct staff to submit LAFCO Application