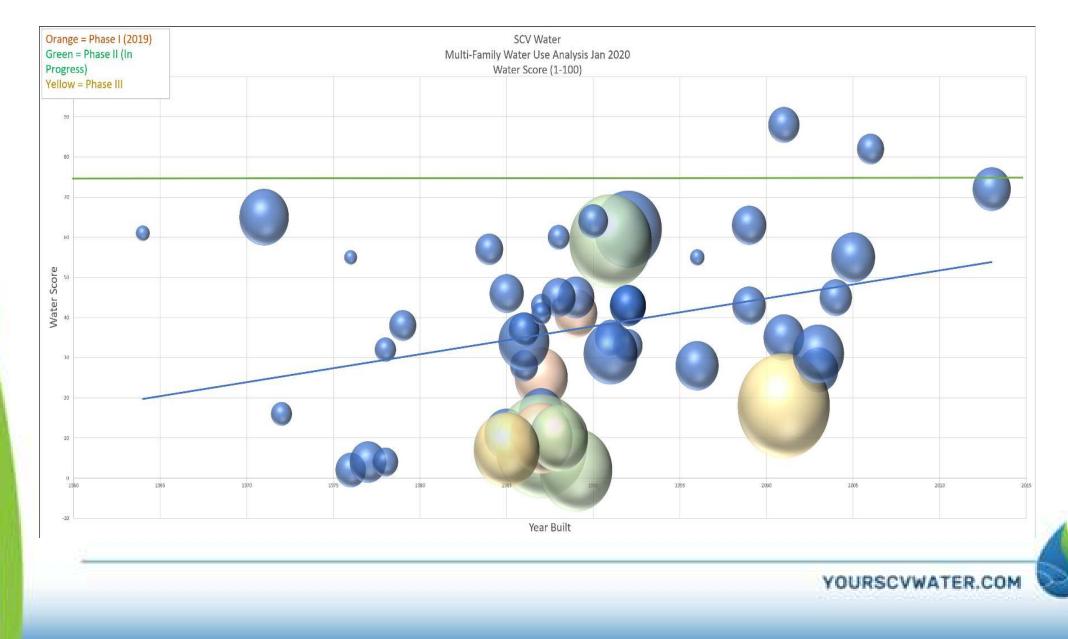

#### SCV Water's Water Efficiency Tools

- Initiated in 2018
- EPA Water Score Analysis
- ~90% MF Complexes Sampled
- Identified High Savings Opportunities

YOURSCVWATER.CO