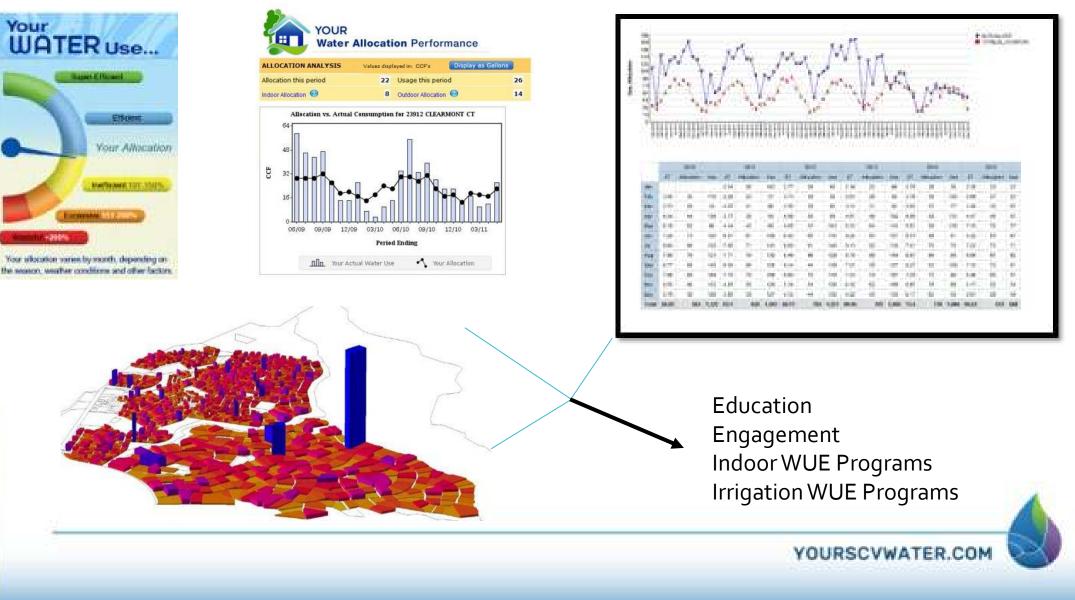

#### SCV Water's Water Efficiency Tools

#### **Customer Engagement**

2. Determine Sustainability Goals

3. Educate Efficiency Opportunities

Performance Management