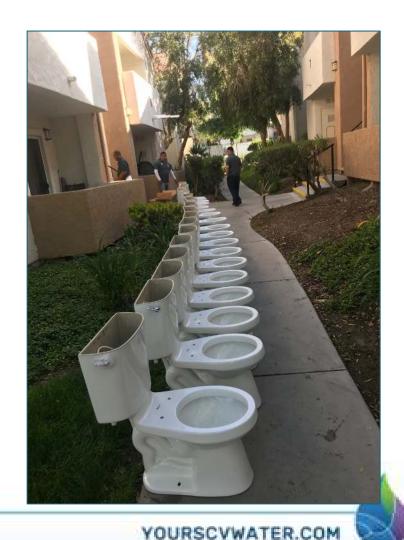

#### **Multifamily Program Performance & Results**

| Phase                                                                                           | Site                                                                                                                                                       | Survey<br>Month | Toilet<br>Installation<br>Month | Units | K.<br>Aerators | B. Aerators | Showerheads | Leave-Behind<br>Cards | Toilets<br>Replaced<br>with UHETs | Zones<br>Inspected | Verified<br>Gallons Saved* | Estimated<br>Gallons<br>Saved/Year** |
|-------------------------------------------------------------------------------------------------|------------------------------------------------------------------------------------------------------------------------------------------------------------|-----------------|---------------------------------|-------|----------------|-------------|-------------|-----------------------|-----------------------------------|--------------------|----------------------------|--------------------------------------|
| I.                                                                                              | Α                                                                                                                                                          | Feb-19          | Jun-20                          | 256   | 133            | 253         | 247         | 233                   | 358                               | 39                 | 14,900,733                 | 7,108,862                            |
| 1                                                                                               | В                                                                                                                                                          | Mar-19          | May-20                          | 328   | 145            | 441         | 398         | 287                   | 584                               | 49                 | 22,756,800                 | 10,905,059                           |
| 1                                                                                               | С                                                                                                                                                          | Apr-19          | Jun-20                          | 255   | 142            | 287         | 332         | 226                   | 489                               | 152                | 28,840,636                 | 13,158,816                           |
| 1                                                                                               | D                                                                                                                                                          | Nov-19          | Feb-20                          | 776   | 196            | 1,007       | 871         | 652                   | 1,468                             | 160                | 29,077,849                 | 21,018,426                           |
| П                                                                                               | E***                                                                                                                                                       | Feb-20          | -                               | 568   | 430            | 888         | 753         | 475                   | -                                 | 200                | 4,058,932                  | -                                    |
| П                                                                                               | F***                                                                                                                                                       | Mar-20          | -                               | 465   | 268            | 602         | 661         | 402                   | -                                 | 129                | 7,365,166                  | -                                    |
| П                                                                                               | G                                                                                                                                                          | Jan-21          | Jan-21                          | -     | -              | -           | -           | -                     | 2,258                             | -                  | 2,616,256                  | 10,165,320                           |
|                                                                                                 | TOTALS                                                                                                                                                     |                 |                                 | 2,648 | 1,314          | 3,478       | 3,262       | 2,275                 | 5,157                             | 729                | 109,616,373                | 62,356,483                           |
| * Verified                                                                                      | * Verified Gallons Saved So Far includes estimated water saved after the checkups and after the UHET installations using actual water use as of June 2021. |                 |                                 |       |                |             |             |                       |                                   |                    |                            |                                      |
| ** Estimat                                                                                      | ** Estimated Gallons Saved per Year was calculated from average monthly water savings estimates multiplied by 12 months.                                   |                 |                                 |       |                |             |             |                       |                                   |                    |                            |                                      |
| *** Water use increased due to people being at home more due to COVID-19 "Safe at Home" orders. |                                                                                                                                                            |                 |                                 |       |                |             |             |                       |                                   |                    |                            |                                      |
| ****Comp                                                                                        | ****Comparative Analysis Inconclusive                                                                                                                      |                 |                                 |       |                |             |             |                       |                                   |                    |                            |                                      |

- Verified savings (Jul. 2021): **109,616,373 gal.** 
  - Equivalent to ~140 Olympic Swimming Pools
- Estimated gallons saved per year: **62,356,483 gal.** 
  - Vs. ~51.83 MGPY originally estimated\*
- Next phase launching 11/2021