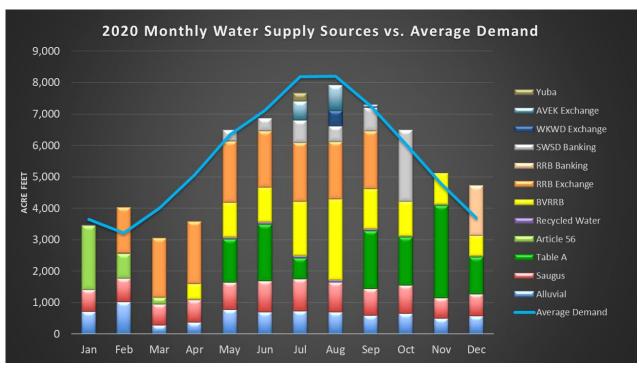

ion Committee meeting. Items discussed included new water efficiency research topics for 2021 and conclusion of projects assessed in 2020.

# **Outreach, Legislation and Grants**

- The Agency launched a one-stop communications dashboard in October 2020, where the public can find easy access to information on multiple planning and outreach projects, such as the UWMP and Recycled Water Management <a href="https://yourscvwater.com/planning/">https://yourscvwater.com/planning/</a>.
- On December 30, 2020, Staff submitted Grant Completion Reports for both the Proposition 84 Round 2 Implementation Grant and the Proposition 84 2014 Drought Grant to the Department of Water Resources for review.

#### WATER RESOURCES

# Water Demand and Supply

A summary of 2020 water deliveries are shown below.



Note: Combined Jan/Feb 2020 precipitation was less than one-half inch, resulting in higher demand. March 2020 precipitation was nearly twice the average at 4.9 inches of rain and April precipitation was almost four times the normal average, resulting in lower demands. However, overall the state was very dry, resulting in a low (20%) 2020 SWP allocation. In February 2020, SCV Water began utilizing dry- year water supplies. The graph above shows average monthly demand in comparison to the 2020 supplies used to meet the demands.



Note: The table above shows annual SCV Water Demands, which include groundwater, import and recycled water.

A summary of the 2021 water operations update is below.



Note: Banking Programs include SCVWA's Semitropic Stored Water Recovery Unit (SWRU) program and