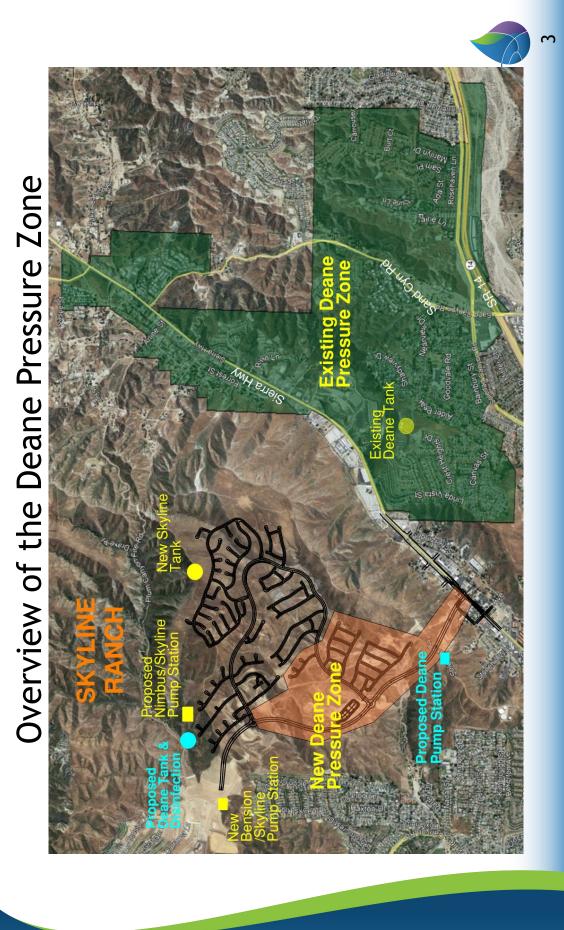

) and future customers (paid by capacity fees). The percentage of capacity fees (for future users) was determined during the approved budget

process, as follows: 50% of the costs (SCV's portion) will be funded by SCWD pay-go budget, and the remaining 50% (SCV's portion) will be funded by capacity fees (future users).

### **RECOMMENDATION**

The Engineering and Operations Committee recommends that the Board of Directors authorize the General Manager to issue a purchase order to Cannon for an amount not to exceed \$184,360 for SCV Water's portion of the Deane tank and Deane pump station.

**TBP** 

Attachment

M65

[This page intentionally left blank.]



## Design of the Deane Zone Tank, Pump Station and Disinfection Facility Skyline Ranch Project

**Board Meeting** 

### Vicinity Map





### 7

YOURSCVWATER.COM

### Skyline Ranch Water Improvements Project Status

## Skyline Ranch Zone (First Phase)

- Bension/Skyline pump station developer funded (operational)
- Skyline tanks (2) developer funded (operational)
- Backbone and In-Tract Pipelines developer funded (In construction)

## Plum Canyon Zone (First Phase)

In-Tract Pipelines - developer funded (In construction)

### Deane Zone (Second Phase)

- Sierra Highway Deane Pipeline developer funded (In construction)
- Nimbus/Skyline Pump Station developer funded (In design)
- New Deane Tank, Pump Station and Disinfection facility - Shared Facilities needed by Q4 2022 (Pending design award)



# Deane Zone Tank, Pump Station and Disinfection Facility Final Design-Scope of Work

Final engineering and preparation of constru