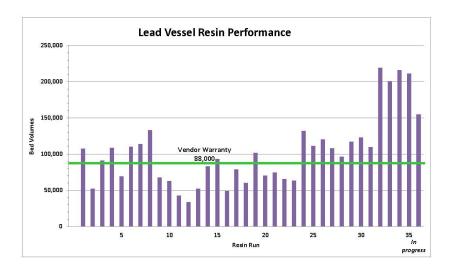

0,414           | \$3,662,383          | NA                                             | NA        | 18,715 | 57,439         | 7,138,556 |
| Average          |           |                       | 103   | 265                                 | 814                           | 101,299             | \$107,717            | \$ 1.07                                        | \$ 132.17 | 507    | 1,557          | 193,502   |

- + Breakthrough defined as Lead Vessel effluent reaching 6 μg/L
  \* Initial resin delivery was included in construction contract

Runs 1-2 had 315 cubic feet of resin Runs 3-11 had 350 cubic feet of resin + 180 cubic feet of anthracite Run 12 has 434 cubic feet of resin + 180 cubic feet of anthracite Runs 13-present had 350 cubic feet of resin + 180 cubic feet of anthracite



# V-201 Perchlorate Treatment Facility Resin Usage Summary

# Based on Time to Breakthrough

| Resin Run<br>Number |            |           | Days  | Volume Treated<br>(Million Gallons) | Volume Treated<br>(Acre-Feet) | Bed Volumes<br>Treated | Replacement<br>Costs | \$/BV  | \$/AF    | Combined (Lead and Lag) |       |         |
|---------------------|------------|-----------|-------|-------------------------------------|-------------------------------|------------------------|----------------------|--------|----------|-------------------------|-------|---------|
|                     |            |           |       |                                     |                               |                        |                      |        |          | MG                      | AF