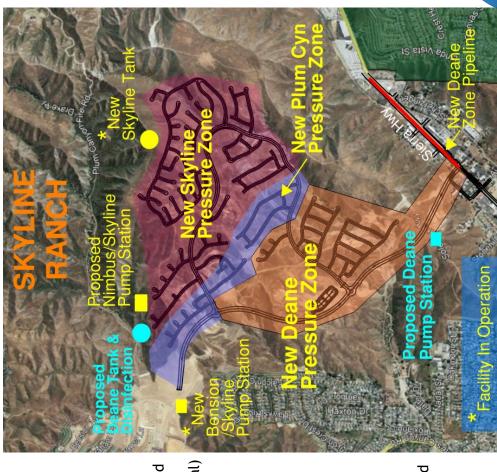

esign of the Deane Zone Tank, Pump Station and Disinfection Facility Skyline Ranch Project

**Board Meeting** 

### Vicinity Map





### 7

YOURSCVWATER.COM

### Skyline Ranch Water Improvements Project Status

## Skyline Ranch Zone (First Phase)

- Bension/Skyline pump station developer funded (operational)
- Skyline tanks (2) developer funded (operational)
- Backbone and In-Tract Pipelines developer funded (In construction)

## Plum Canyon Zone (First Phase)

In-Tract Pipelines - developer funded (In construction)

### Deane Zone (Second Phase)

- Sierra Highway Deane Pipeline developer funded (In construction)
- Nimbus/Skyline Pump Station developer funded (In design)
- New Deane Tank, Pump Station and Disinfection facility - Shared Facilities needed by Q4 2022 (Pending design award)



# Deane Zone Tank, Pump Station and Disinfection Facility Final Design-Scope of Work

Final engineering and preparation of construction documents (plans, specification and cost estimate) for the following improvements:

- One 2.08 million-gallon Deane Zone tank, piping, site work and appurtenances.
- Deane Zone pump station with three 75 HP pumps (two duty and one stand-by), piping, site work and appurtenances.
- 3. Disinfection building with chloramine feed system.
- Site/design will include provisions to add second 2.08 MG tank (future CIP project).



# Deane Zone Tank, Pump Station and Disinfection Facility **Evaluation of Final Design Proposals**

- \* RFP was issued to 7 of the engineering firms from the on-call list.
- Received fee proposals from 4 engineering consultants.
- Selec