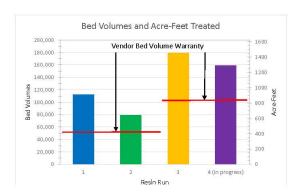

|                      |        |          |                         |       |         |
| Total               |            |           | 1126  | 1,401                               | 4,301                         | 530,755                | \$507,505            |        |          | 2,085                   | 6,399 | 789,696 |
| Average             |            |           | 281.5 | 350                                 | 1,075                         | 132,689                | \$126,876            | \$1.20 | \$147.66 | 695                     | 2,133 | 263,232 |

Heracktrough defined as Lead Vessel effluent reaching 6 ug/L
Runs 1 & 2 had 353 cubic feet of resin (PRS-2) + 180 cubic feet of anthracite
Runs 3 - present had 353 cubic feet of resin (PRS-2 Plus) + 180 cubic feet of anthracite



# SAFETY/EMERGENCY/RISK MANAGEMENT

A safe and healthful work environment is a critical component to the mission and values of SCV Water. Throughout the reporting month, several routine safety related training, inspections, and various other items were completed. The Safety Department continues to integrate health and safety programs for SCV Water. Some of the items completed and currently in progress are as follows:

## **Work in Progress**

- Development of First Aid/CPR training through American Heart Association. Both online and hands on training will be conducted this fall and winter
- Implementing mass notification software to more effectively communicate with staff

## **Completed Work**

## <u>Inspections</u>

# Monthly Inspections

- Underground storage tank (UST) designated ope