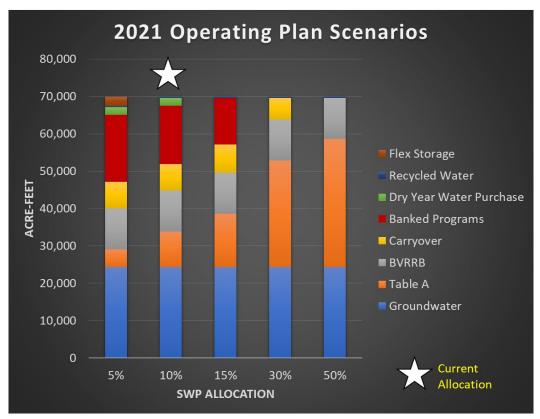

Water Resources Planner Sarah Fleury gave an update on the Status of the 2021 Water Supplies (Item 6.3).

-----

Due to the lateness of the meeting and attorneys standing by for Closed Session the Board took Item 11 next and went into Closed Session at 9:27 PM (Item 11).