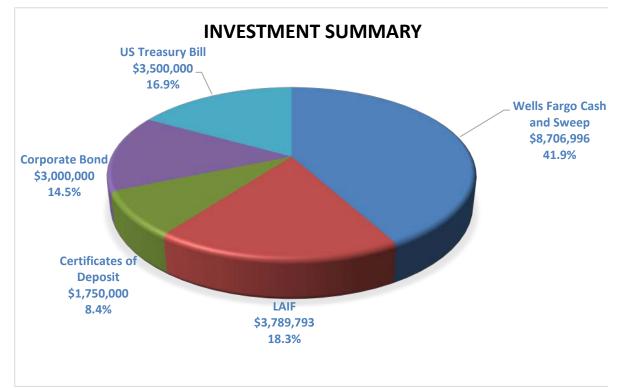

| 3.00%                        |
| US Treasury Bill            | \$3,500,000        | 16.9%               | 414                               | 1.46%                        |
| Total Cash and Investment** | \$20,746,789       | 100.0%              |                                   |                              |

\*\* Total for VWD includes estimated \$3,226,751.47 in refundable Developer Deposits.

I certify that the investments of the Valencia Water Division are in compliance with the Investment Policy as adopted by the Board of Directors, and that the Division has the ability to meet the expenditure requirement for the next 6 months.

Rochelle Patterson Director of Finance and Administration, Treasurer

Elizabeth Coms- Maziano

Elizabeth Ooms-Graziano Retail Administrative Officer



#### SCV WATER Valencia Water Division Cash and Investment Summary As of October 31, 2019

| Description                         |            |            |       | GASB 7   | 72 Fair  |
|-------------------------------------|------------|------------|-------|----------|----------|
| 2000.1000                           | Balance    | Rate Yield |       | Value Hi | ierarchy |
| Wells Fargo Cash and Sweep          | 8,706,996  | 1.67%      | 1.67% | 2        | 2        |
| Local Agency Investment Fund (LAIF) | 3,789,793  | 2.19%      | 2.19% | 2        | 2        |
|                                     | 12,496,789 |            |       |          |          |

|                                |                 |        |        |               | Maturity   |           | Remaining  | Avera