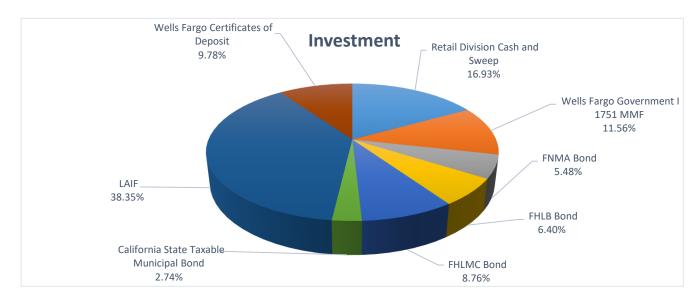

%           | 396       | 2.36%    |
| Total                                   | 54,703,259 | 100.00%  |               |           |          |
| Total Cash and Investment**             | 54,703,259 | 100.00%  |               |           |          |

\* See SCWD Portfolio on next page for detailed descriptions.

\*\* Total for SCWD includes estimated \$2,537,064 in refundable Developer Deposits.

I certify that the investments of the Santa Clarita Water Division are in compliance with the Investment Policy as adopted by the Board of Directors, and that the Division has the ability to meet the expenditure requirements for the next 6 months.

Rochelle Patterson Director of Finance and Administration/Treasurer

Elizabeth Coms- Traziano

Elizabeth Ooms-Graziano Retail Administrative Officer



#### SCV Water Santa Clarita Water Division Cash and Investment Summary As of October 31, 2019

| Description<br>Cash and Sweep (Cash in Bank)<br>Local Agency Investment Fund (LAIF)<br>Wells Fargo Government I<br>1751 Money Market Fund (MMF) | Balance<br>9,257,503<br>20,980,612<br>6,325,144<br><b>36,563,259</b> |       | 2.28% |               |                         |                  |                                 |                     |
|-------------------------------------------------------------------------------------------------------------------------------------------------|----------------------------------------------------------------------|-------|-------|---------------|-------------------------|------------------|---------------------------------|---------------------