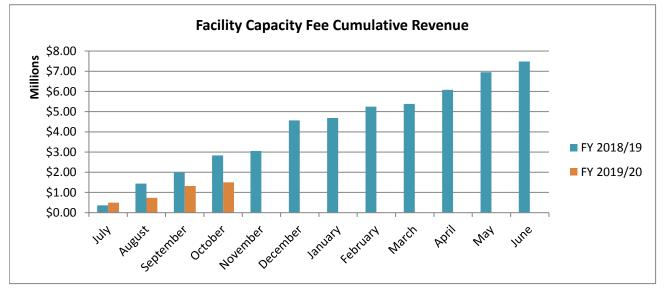

**Figure 1** shows the model results at various levels of confidence for each WSA. Staff is recommending the use of the 95% level of confidence that the FCF fees will collect the identified revenue requirement. This is effectively placing the risk of under-collecting fees attributable to growth-on-growth, rather than existing customers.

FIGURE 1 Fee Sensitivity to Modeled Level of Confidence

**Table 7** is a comparison of the staff recommended FCFs against the existing fees. **Table 8** has the recommendation of the Ratepayer Advocate. Note that the revenue requirement is identical compared to staff. The difference between staff and Ratepayer Advocate's recommendation is the amount of growth in EMUs (equivalent meter units). The higher number of EMUs used by the ratepayer advocate increases the level of uncertainty as to whether the fees will be sufficient as their calculation assumes greater growth. *Neither of the recommendations are technically wrong: the difference is in the level of uncertainty of fee performance being placed on retail customers.* That is to say that if the FCFs underperform, the shortfall will be passed on to retail customers.