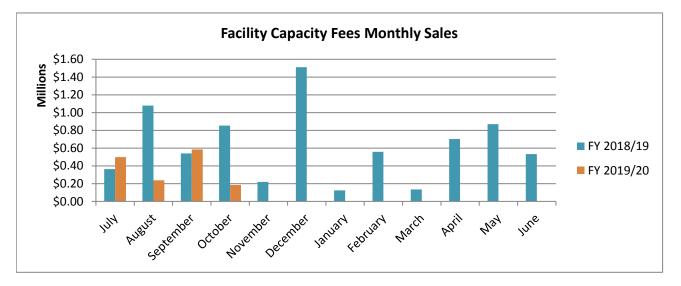

**Figure 1** shows the model results at various levels of confidence for each WSA. Staff is recommending the use of the 95% level of confidence that the FCF fees will collect the identified revenue requirement. This is effectively placing the risk of under-collecting fees attributable to growth-on-growth, rather than existing customers.

FIGURE 1 Fee Sensitivity to Modeled Level of Confidence

**Table 7** is a comparison of the staff recommended FCFs against the existing fees. **Table 8** has the recommendation of the Ratepayer Advocate. Note that the revenue requirement is identical compared to staff. The difference between staff and Ratepayer Advocate's recommendation is the amount of growth in EMUs (equivalent meter units). The higher number of EMUs used by the ratepayer advocate increases the level of uncertainty as to whether the fees will be sufficient as their calculation assumes greater growth. *Neither of the recommendations are technically wrong: the difference is in the level of uncertainty of fee performance being placed on retail customers.* That is to say that if the FCFs underperform, the shortfall will be passed on to retail customers.