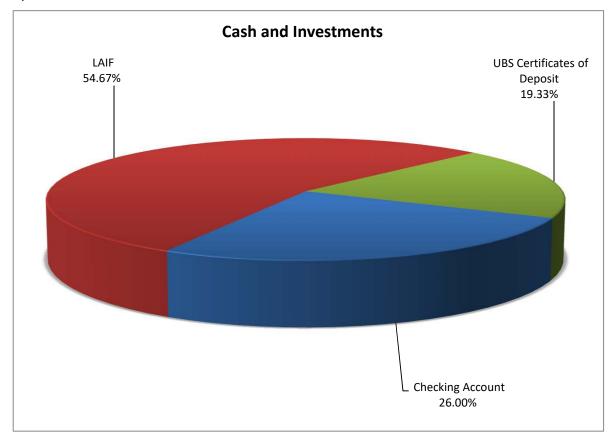

#### Newhall Water Division Cash and Investment Summary As of October 31, 2019

|                             |                  | Percent  | Average<br>Remaining | Weighted<br>Avg. |
|-----------------------------|------------------|----------|----------------------|------------------|
| Operating and Reserve Funds | Balance          | of Total | Life Days            | Yield            |
| Cash & Sweep Account        | \$<br>3,658,890  | 26.00%   |                      | 1.66%            |
| LAIF                        | 7,694,740        | 54.67%   |                      | 2.19%            |
| UBS Certificates of Deposit | 2,720,000        | 19.33%   | 910                  | 2.29%            |
| Total                       | \$<br>14,073,630 | 100.00%  |                      |                  |
| Total Cash and Investment   | \$<br>14,073,630 | 100.00%  |                      |                  |