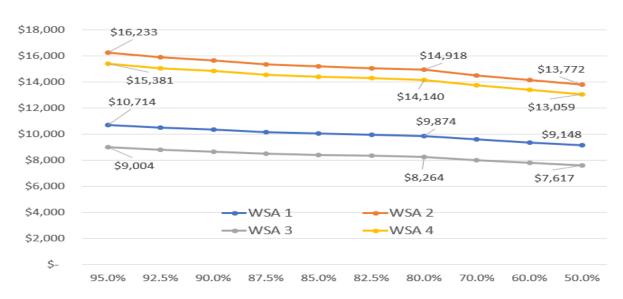

**Figure 1** shows the model results at various levels of confidence for each WSA. Staff is recommending the use of the 95% level of confidence that the FCF fees will collect the identified revenue requirement. This is effectively placing the risk of under-collecting fees attributable to growth-on-growth, rather than existing customers.

FIGURE 1 Fee Sensitivity to Modeled Level of Confidence

**Table 7** is a comparison of the staff recommended FCFs against the existing fees. **Table 8** has the recommendation of the Ratepayer Advocate. Note that the revenue requirement is identical compared to staff. The difference between staff and Ratepayer Advocate's recommendation is the amount of growth in EMUs (equivalent meter units). The higher number of EMUs used by the ratepayer advocate increases the level of uncertainty as to whether the fees will be sufficient as their calculation assumes greater growth. *Neither of the recommendations are technically wrong: the difference is in the level of uncertainty of fee performance being placed on retail customers.* That is to say that if the FCFs underperform, the shortfall will be passed on to retail customers.

| Staff Recommendation |                           |                              |                   |                                   |                          |             |
|----------------------|---------------------------|------------------------------|-------------------|-----------------------------------|--------------------------|-------------|
| Line                 | WSA                       | Total Revenue<br>Requirement | Growth<br>in EMUs | FCF per<br>EMU<br>1" as a<br>base | Current<br>Fee for<br>1" | Change<br>% |
| 1                    | WSA 1: West Valley        | \$183,828,708                | 17,158            | \$10,714                          | \$11,476                 | -6.6%       |
| 2                    | WSA 2: East Valley        | \$99,980,328                 | 6,159             | \$16,233                          | \$16,124                 | 0.7%        |
| 3                    | WSA 3: Newhall Ranch      | \$182,228,069                | 20,238            | \$9,004                           | \$9,745                  | -7.6%       |
| 4                    | WSA 4: Whittaker -Bermite | \$6,766,898                  | 440               | \$15,381                          | \$18,192                 | -15.5%      |
|                      |                           | \$472,804,003                | 43,995            |                                   |                          |             |