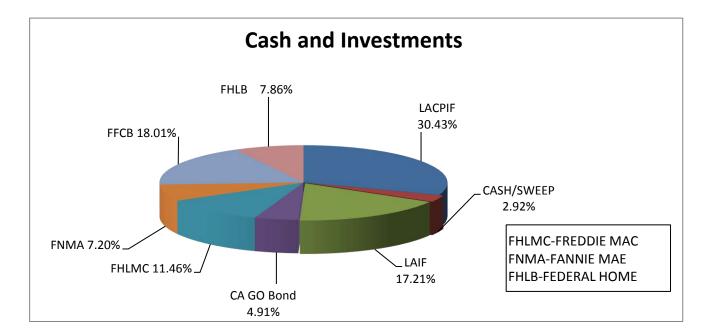

## Cash and Investment Summary 10/31/19

|                                               |    | Balance      | Percent<br>of Total | Average<br>Remaining<br>Life Days | Weighted<br>Average<br>Yield |
|-----------------------------------------------|----|--------------|---------------------|-----------------------------------|------------------------------|
| A war and Error da                            |    |              |                     |                                   |                              |
| Agency Funds                                  | ሱ  | 0 710 007    | 1 770/              |                                   | 1 0000/                      |
| Cash & Sweep Account                          | \$ | 2,710,297    | 1.77%               | -                                 | 1.666%                       |
| LAIF - Regional (excludes Retail Divisions)   |    | 23,067,338   | 15.10%              | -                                 | 2.190%                       |
| LACPIF                                        |    | 46,471,602   | 30.43%              | -                                 | 1.980%                       |
| State and Local Agencies                      |    | 7,494,893    | 4.91%               | 1,576                             | 2.645%                       |
| Federal Agencies                              |    | 61,000,000   | 39.95%              | 482                               | 1.600%                       |
| Total Agency                                  |    | 140,744,130  |                     |                                   |                              |
| Capital Improvement Project Funds             |    |              |                     |                                   |                              |
| Cash & Sweep Account                          | \$ | 1,761,290    | 1.15%               | -                                 | 1.666%                       |
| LAIF                                          |    | 3,214,956    | 2.11%               | -                                 | 2.190%                       |
| Federal Agencies                              |    | 6,998,500    | 4.58%               | 578                               | 1.821%                       |
| Total CIP                                     |    | 11,974,746   |                     |                                   |                              |
| Total Cash and Investment                     | \$ | 152,718,876  | 100.00%             |                                   | 1.880%                       |
| Restricted State Water Project Cash / Invest: |    | 59,019,694 I | ncluded in tota     | als above.                        |                              |