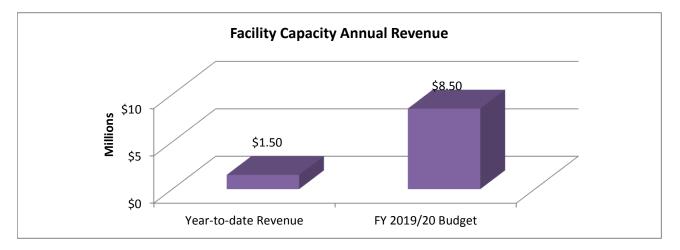

#### FINANCIAL CONSIDERATIONS

\$472,804,003 in Facility Capacity Fees will be generated to recover the cost of infrastructure attributable to growth between 2020 and 2050 as currently planned. Selecting a set of fees to charge and cost index to adjust the FCFs until the next FCF Study Update, is a complex issue.