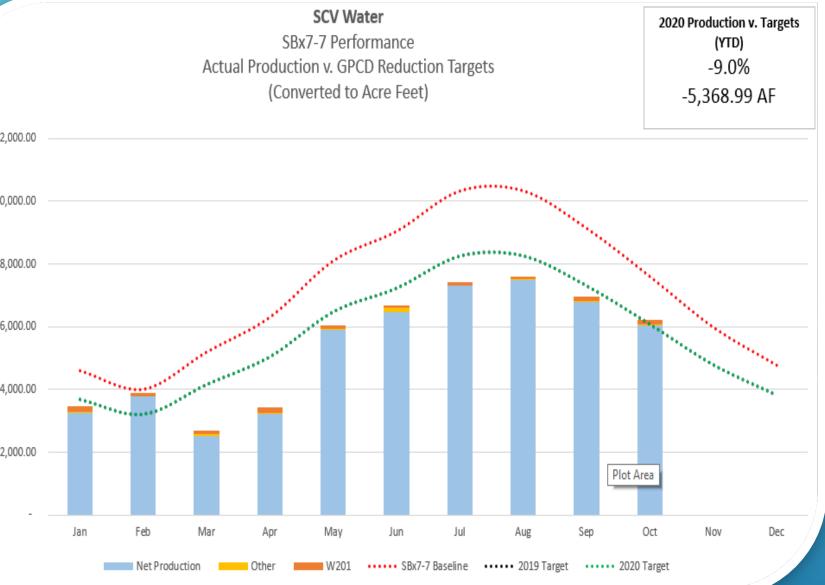

## CONSERVATION PERFORMANCE (v. SBX7-7 // COMPLIANCE TARGET)

### CONSERVATION PERFORMANCE (v. SBX7-7)

| Month | Diff. AF | Diff. % | Cum.<br>Diff. % |                               |
|-------|----------|---------|-----------------|-------------------------------|
| Jan   | -225.9   | -6.1%   | -6.1%           |                               |
| Feb   | 668.2    | 20.8%   | 6.4%            |                               |
| Mar   | -1,457.8 | -35.1%  | -9.2%           | 12,000.00                     |
| Apr   | -1,628.3 | -32.3%  | -14.0%          | 10,000.00                     |
| Мау   | -450.1   | -6.9%   | -13.7%          |                               |
| Jun   | -555.1   | -7.7%   | -12.2%          | 00.000 gals                   |
| July  | -848.2   | -10.3%  | -11.8%          | 00.000 <sup>9</sup> = 325,851 |
| Aug   | -667.2   | -8.1%   | -11.2%          | 1)<br>Acre Feet<br>4'000'00   |
| Sep   | -349.3   | -2.8%   | -10.3%          | 9,000.00<br>V                 |
| Oct   | 144.6    | 2.4%    | -9%             | 2,000.00                      |
| Nov   |          |         |                 |                               |
| Dec   |          |         |                 | -                             |
| Total | -5,369   | -       | -9.0%           |                               |