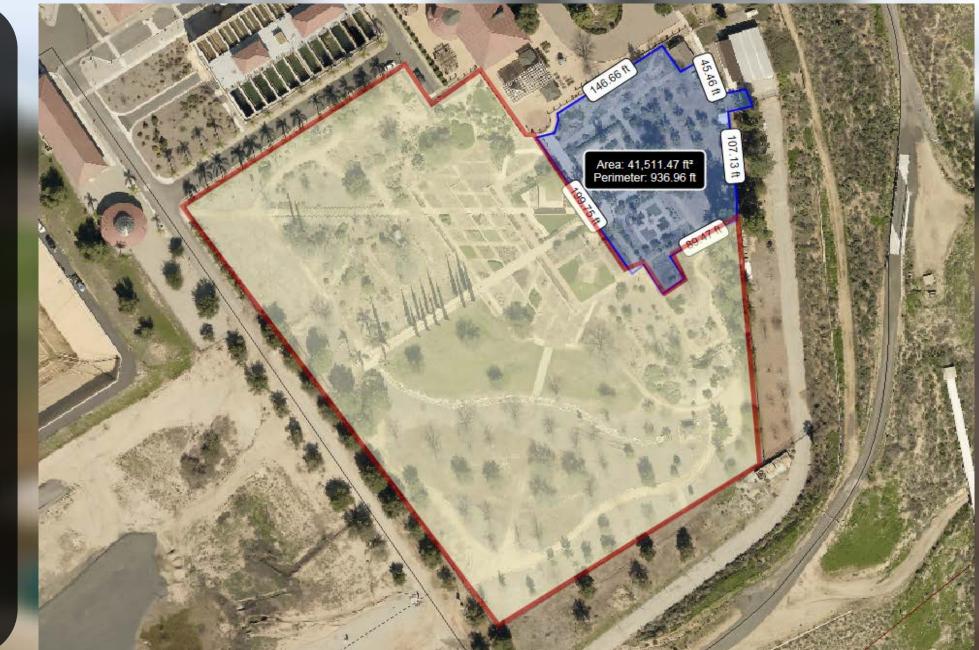

### Option C

- Scaled Garden & Pocket Parks
- Utilizes Current Area
- Reduces Size (~8 acres to <1acre)</li>
- Modernizes Landscape and Irrigation Practices

### Option C

- Scaled Garden & Pocket Parks
- Improves Education Resources
- Expands Access
- Estimated Cost = \$1.4 Million