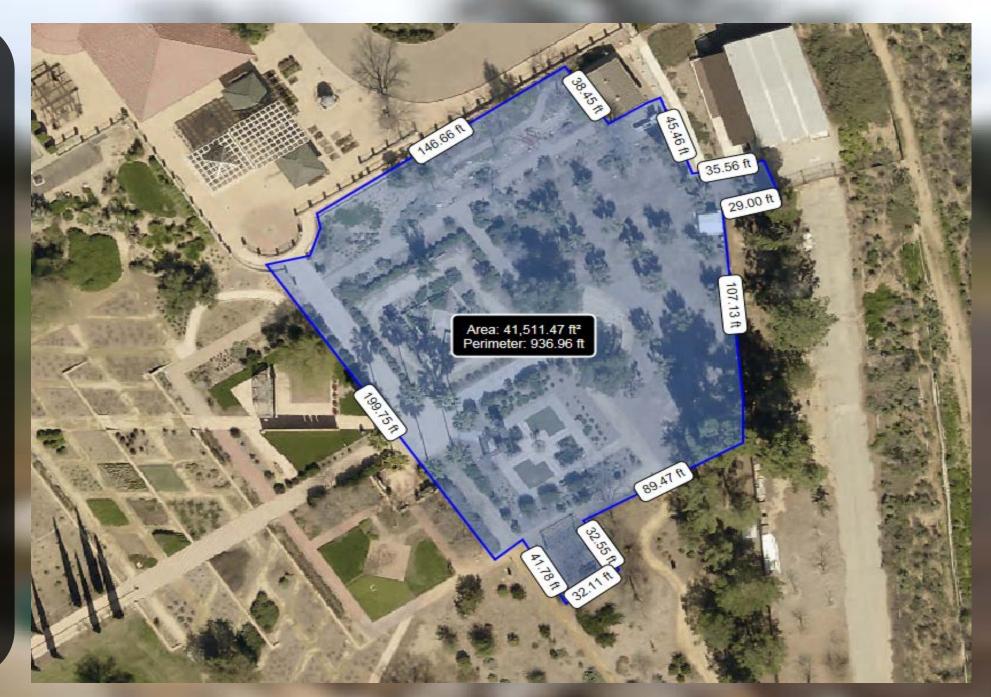

### Option C

- Scaled Garden & Pocket Parks
- Utilizes Current Area
- Reduces Size (~8 acres to <1acre)</li>
- Modernizes Landscape and Irrigation Practices

### Option C

- Scaled Garden & Pocket Parks
- Improves Education Resources
- Expands Access
- Estimated Cost = \$1.4 Million