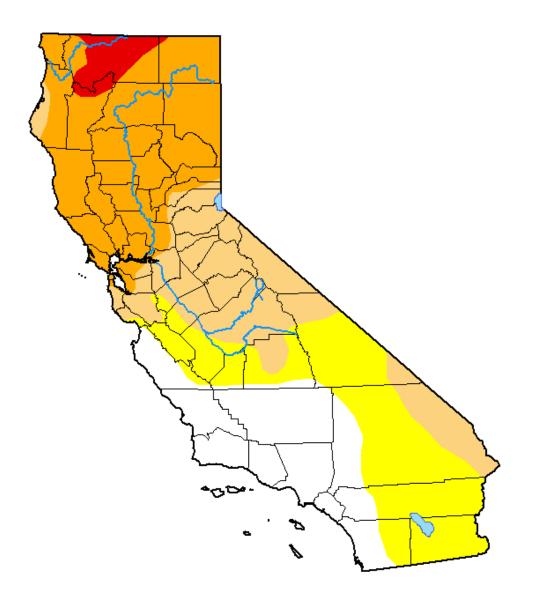

#### U.S. Drought Monitor

#### **California**

#### September 1, 2020

(Released Thursday, Sep. 3, 2020) Valid 8 a.m. EDT

Drought Conditions (Percent Area)

|                                         | None  | D0-D4 | D1-D4 | D2-D4 | D3-D4 | D4   |
|-----------------------------------------|-------|-------|-------|-------|-------|------|
| Current                                 | 20.39 | 79.61 | 54.38 | 31.78 | 3.04  | 0.00 |
| Last Week<br>08-25-2020                 | 20.55 | 79.45 | 54.38 | 31.88 | 3.04  | 0.00 |
| 3 Month's Ago<br>06-02-2020             | 41.80 | 58.20 | 46.67 | 20.84 | 2.97  | 0.00 |
| Start of<br>Calendar Year<br>12-31-2019 | 96.43 | 3.57  | 0.00  | 0.00  | 0.00  | 0.00 |
| Start of<br>Water Year<br>10-01-2019    | 95.29 | 4.71  | 2.06  | 0.00  | 0.00  | 0.00 |
| One Year Ago<br>09-03-2019              | 90.94 | 9.06  | 1.09  | 0.00  | 0.00  | 0.00 |

#### Intensity:

None D2 Severe Drought
D0 Abnormally Dry D3 Extreme Drought
D1 Moderate Drought D4 Exceptional Drought

The Drought Monitor focuses on broad-scale conditions.

Local conditions may vary. For more information on the

Drought Monitor, go to https://droughtmonitor.unl.edu/About.aspx

#### Author:

Richard Tinker CPC/NOAA/NWS/NCEP

droughtmonitor.unl.edu