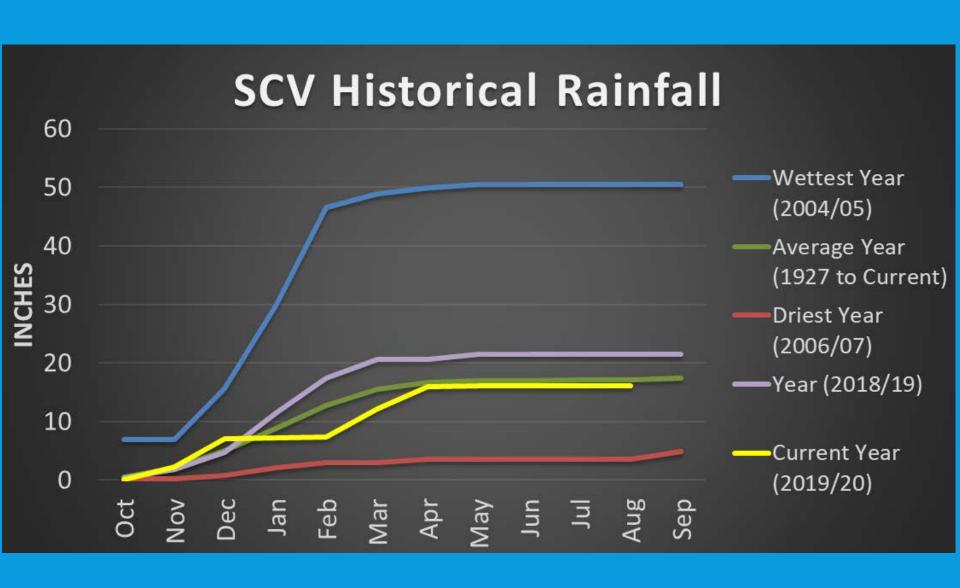

| 20.55 | 79.45 | 54.38 | 31.88 | 3.04  | 0.00 |
| 3 Month's Ago<br>06-02-2020             | 41.80 | 58.20 | 46.67 | 20.84 | 2.97  | 0.00 |
| Start of<br>Calendar Year<br>12-31-2019 | 96.43 | 3.57  | 0.00  | 0.00  | 0.00  | 0.00 |
| Start of<br>Water Year<br>10-01-2019    | 95.29 | 4.71  | 2.06  | 0.00  | 0.00  | 0.00 |
| One Year Ago<br>09-03-2019              | 90.94 | 9.06  | 1.09  | 0.00  | 0.00  | 0.00 |

#### Intensity:

None D2 Severe Drought
D0 Abnormally Dry D3 Extreme Drought
D1 Moderate Drought D4 Exceptional Drought

The Drought Monitor focuses on broad-scale conditions.

Local conditions may vary. For more information on the

Drought Monitor, go to https://droughtmonitor.unl.edu/About.aspx

#### Author:

Richard Tinker CPC/NOAA/NWS/NCEP









droughtmonitor.unl.edu





#### Santa Clarita Valley Precipitation



## THREE MONTH OUTLOOK (SEP-NOV)

#### **Temperature**

# THREE-MONTH OUTLOOK TEMPERATURE PROBABILITY 0.5 MONTH LEAD VALID SON 2020 MADE 20 AUG 2020

#### Precipitation







## BANKING AND EXCHANGE PROGRAMS

- Banking Programs
  - Rosedale-Rio Bravo Water District
  - Semitropic Water Storage District (Stored Water Recovery Unit)
- Exchange Programs
  - 2 Rosedale-Rio Bravo Water District 2:1 (2011 & 2019)
  - West Kern Water District 2:1 (2011)
  - AVEK 2:1 (2019)
  - United Water Conservation District 2:1 (2019)

### Banking and Exchange Supplies (2020 vs. 2021)



## QUESTIONS?