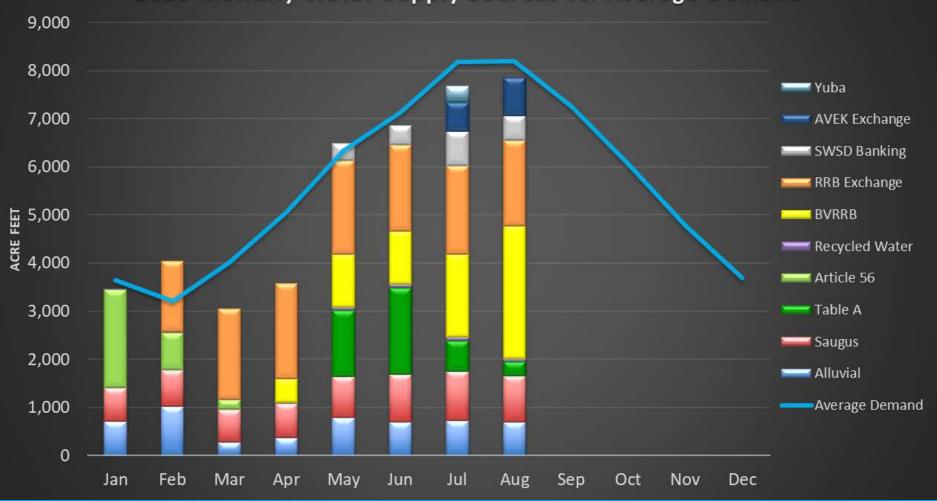

## BANKING AND EXCHANGE PROGRAMS

- Banking Programs
  - Rosedale-Rio Bravo Water District
  - Semitropic Water Storage District (Stored Water Recovery Unit)
- Exchange Programs
  - 2 Rosedale-Rio Bravo Water District 2:1 (2011 & 2019)
  - West Kern Water District 2:1 (2011)
  - AVEK 2:1 (2019)
  - United Water Conservation District 2:1 (2019)