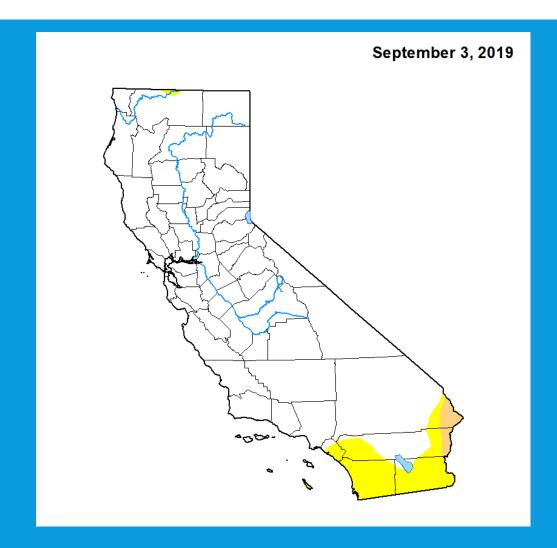

#### September 1, 2020

(Released Thursday, Sep. 3, 2020) Valid 8 a.m. EDT

Drought Conditions (Percent Area)

|                                         | None  | D0-D4 | D1-D4 | D2-D4 | D3-D4 | D4   |
|-----------------------------------------|-------|-------|-------|-------|-------|------|
| Current                                 | 20.39 | 79.61 | 54.38 | 31.78 | 3.04  | 0.00 |
| Last Week<br>08-25-2020                 | 20.55 | 79.45 | 54.38 | 31.88 | 3.04  | 0.00 |
| 3 Month's Ago<br>06-02-2020             | 41.80 | 58.20 | 46.67 | 20.84 | 2.97  | 0.00 |
| Start of<br>Calendar Year<br>12-31-2019 | 96.43 | 3.57  | 0.00  | 0.00  | 0.00  | 0.00 |
| Start of<br>Water Year<br>10-01-2019    | 95.29 | 4.71  | 2.06  | 0.00  | 0.00  | 0.00 |
| One Year Ago<br>09-03-2019              | 90.94 | 9.06  | 1.09  | 0.00  | 0.00  | 0.00 |