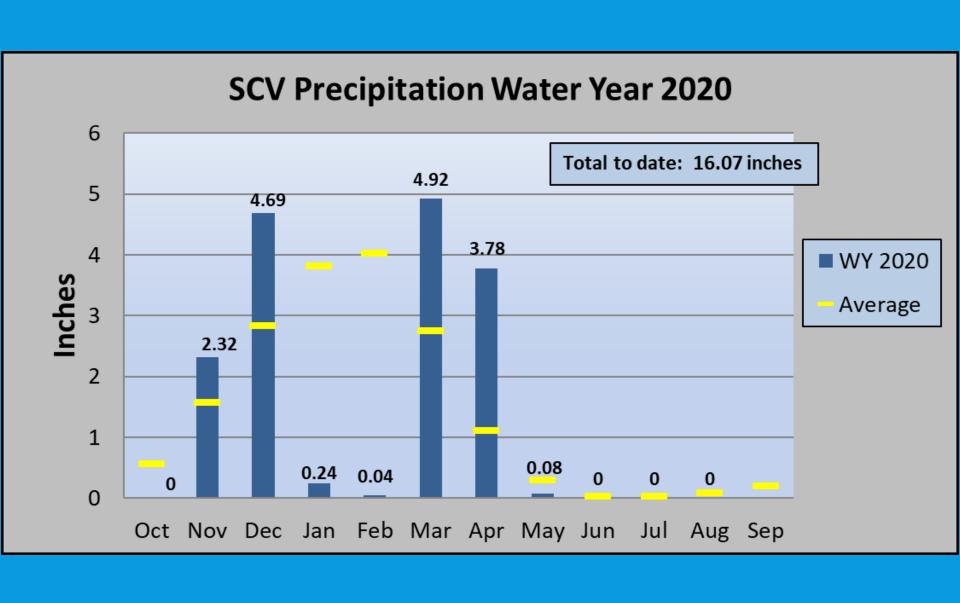

| 20.55 | 79.45 | 54.38 | 31.88 | 3.04  | 0.00 |
| 3 Month's Ago<br>06-02-2020             | 41.80 | 58.20 | 46.67 | 20.84 | 2.97  | 0.00 |
| Start of<br>Calendar Year<br>12-31-2019 | 96.43 | 3.57  | 0.00  | 0.00  | 0.00  | 0.00 |
| Start of<br>Water Year<br>10-01-2019    | 95.29 | 4.71  | 2.06  | 0.00  | 0.00  | 0.00 |
| One Year Ago<br>09-03-2019              | 90.94 | 9.06  | 1.09  | 0.00  | 0.00  | 0.00 |

#### Intensity:

None D2 Severe Drought
D0 Abnormally Dry D3 Extreme Drought
D1 Moderate Drought D4 Exceptional Drought

The Drought Monitor focuses on broad-scale conditions.

Local conditions may vary. For more information on the

Drought Monitor, go to https://droughtmonitor.unl.edu/About.aspx

#### Author:

Richard Tinker CPC/NOAA/NWS/NCEP









droughtmonitor.unl.edu





#### Santa Clarita Valley Precipitation



## THREE MONTH OUTLOOK (SEP-NOV)

#### **Temperature**

# THREE-MONTH OUTLOOK TEMPERATURE PROBABILITY 0.5 MONTH LEAD VALID SON 2020 MADE 20 AUG 2020

#### Precipitation







## BANKING AND EXCHANGE PROGRAMS

- Banking Programs
  - Rosedale-Rio Bravo Water District
  - Semitropic Water Storage District (Stored Water Recovery Unit)
- Exchange Programs
  - 2 Rosedale-Rio Bravo Water District 2:1 (2011 & 2019)
  - West Kern Water District 2:1 (2011)
  - AVEK 2:1 (2019)
  - United Water Conservation District 2:1 (2019)

### Banking and Exchange Supplies (2020 vs. 2021)



## QUESTIONS?