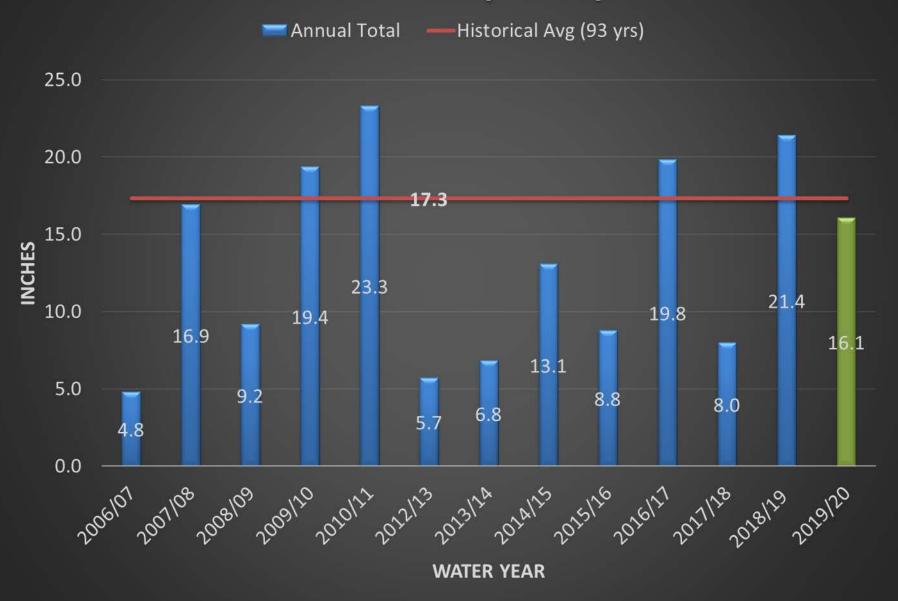

| 0.00 |
| 3 Month's Ago<br>06-02-2020             | 41.80 | 58.20 | 46.67 | 20.84 | 2.97  | 0.00 |
| Start of<br>Calendar Year<br>12-31-2019 | 96.43 | 3.57  | 0.00  | 0.00  | 0.00  | 0.00 |
| Start of<br>Water Year<br>10-01-2019    | 95.29 | 4.71  | 2.06  | 0.00  | 0.00  | 0.00 |
| One Year Ago<br>09-03-2019              | 90.94 | 9.06  | 1.09  | 0.00  | 0.00  | 0.00 |

#### Intensity:

None D2 Severe Drought
D0 Abnormally Dry D3 Extreme Drought
D1 Moderate Drought D4 Exceptional Drought

The Drought Monitor focuses on broad-scale conditions.

Local conditions may vary. For more information on the

Drought Monitor, go to https://droughtmonitor.unl.edu/About.aspx

#### Author:

Richard Tinker CPC/NOAA/NWS/NCEP









droughtmonitor.unl.edu





#### Santa Clarita Valley Precipitation



## THREE MONTH OUTLOOK (SEP-NOV)

#### **Temperature**

# THREE-MONTH OUTLOOK TEMPERATURE PROBABILITY 0.5 MONTH LEAD VALID SON 2020 MADE 20 AUG 2020

#### Precipitation







## BANKING AND EXCHANGE PROGRAMS

- Banking Programs
  - Rosedale-Rio Bravo Water District
  - Semitropic Water Storage District (Stored Water Recovery Unit)
- Exchange Programs
  - 2 Rosedale-Rio Bravo Water District 2:1 (2011 & 2019)
  - West Kern Water District 2:1 (2011)
  - AVEK 2:1 (2019)
  - United Water Conservation District 2:1 (2019)

### Banking and Exchange Supplies (2020 vs. 2021)



## QUESTIONS?