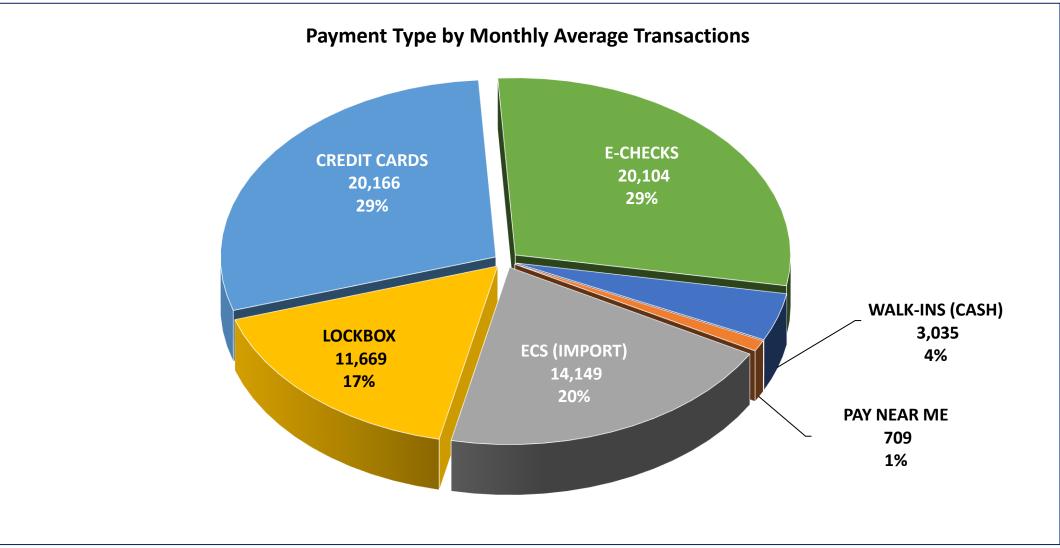

#### **Payment Type by Transaction**

- 20,166 Average Monthly Transactions were Paid by Credit Card
- The total percentage of costs to process credit card payments was <u>1.924%</u>,
- The cost per transaction average was \$1.83.