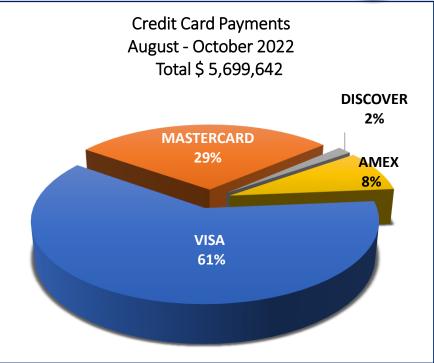

#### **Payment Type by Transaction**

#### **Monthly Cost Analysis**

|                                          | AU      | GUST                                    | SEPT    | EMBER        | OCTOBER |              |  |
|------------------------------------------|---------|-----------------------------------------|---------|--------------|---------|--------------|--|
| # ACTIVE AMORTIZATIONS                   | 3       | 371                                     | 4       | 454          | 118     |              |  |
| # PAPERLESS CUSTOMERS                    | 29      | ,172                                    | 29      | 9,902        | 30,622  |              |  |
| PAYMENT TRANSACTIONS                     | # Trans | Revenue                                 | # Trans | Revenue      | # Trans | Revenue      |  |
| WALK-INS (CASH)                          | 3,478   | \$ 866,846                              | 2,640   | \$ 778,886   | 2,986   | \$ 864,181   |  |
| PAY NEAR ME                              | 853     | \$ 63,634                               | 559     | \$ 45,414    | 716     | \$ 49,541    |  |
| ECS (IMPORT)                             | 16,799  | \$ 1,444,742                            | 12,113  | \$ 1,106,005 | 13,534  | \$ 1,179,163 |  |
| LOCKBOX                                  | 14,276  | \$ 2,981,196                            | 9,760   | \$ 1,950,808 | 10,971  | \$ 2,100,887 |  |
| SUBTOTAL                                 |         | 5,356,419                               | 25,072  | 3,881,113    | 28,207  | 4,193,772    |  |
|                                          | 00,100  | ,,,,,,,,,,,,,,,,,,,,,,,,,,,,,,,,,,,,,,, |         | 2,001,110    |         | 1,100,110    |  |
| 3RD PARTY PAYMENT PROCESSOR              | # Trans | Revenue                                 | # Trans | Revenue      | # Trans | Revenue      |  |
| VISA                                     | 14,955  | \$ 1,287,973                            | 11,451  | \$ 1,010,505 | 13,980  | \$ 1,191,342 |  |
| MASTERCARD                               | 5,195   | \$ 563,780                              | 4,232   | \$ 513,519   | 5,027   | \$ 563,396   |  |
| AMEX                                     | 1,751   | \$ 177,790                              | 1,209   | \$ 135,882   | 1,556   | \$ 167,158   |  |
| DISCOVER                                 | 435     | \$ 32,236                               | 313     | \$ 25,424    | 395     | \$ 30,638    |  |
| E-CHECK                                  | 23,665  | \$ 2,644,051                            | 16,178  | \$ 2,057,403 | 20,470  | \$ 2,644,051 |  |
| SUBTOTAL                                 | 46,001  | 4,705,829                               | 33,383  | 3,742,733    | 41,428  | 4,596,585    |  |
| TOTAL TRANSACTIONS & REVENUE             | 81,407  | 10,062,248                              | 58,455  | 7,623,845    | 69,635  | 8,790,357    |  |
| TOTAL TRANSACTIONS & REVENUE             | 01,407  | 10,002,246                              | 30,433  | 7,023,045    | 69,635  | 0,790,357    |  |
| THIRD PARTY PAYMENT PROCESSING FEES      | # Trans | Expense                                 | # Trans | Expense      | # Trans | Expense      |  |
| E-CHECK (INVOICE CLOUD)                  | 23,665  | \$ 11,833                               | 16,178  | \$ 8,089     | 20,470  | \$ 10,235    |  |
| CREDIT CARDS                             | 22,336  | \$ 36,613                               | 17,205  | \$ 34,346    | 20,958  | \$ 38,697    |  |
| PAY NEAR ME                              | 853     | \$ 1,697                                | 559     | \$ 1,112     | 716     | \$ 1,425     |  |
| TOTAL TRANSACTIONS & EXPENSE             | 46,854  | \$ 50,143                               | 33,942  | \$ 43,547    | 42,144  | \$ 50,357    |  |
|                                          |         |                                         |         | -            |         |              |  |
| % Total Fees/Total Revenue               |         | 0.50%                                   |         | 0.57%        |         | 0.57%        |  |
| % Total Fees/Revenue from 3rd Party (CC) |         | 1.78%                                   |         | 2.04%        |         | 1.98%        |  |
| Cost per Transaction                     |         |                                         |         |              |         |              |  |
| E-CHECK (INVOICE CLOUD)                  |         | \$ 0.50                                 |         | \$ 0.50      |         | \$ 0.50      |  |
| CREDIT CARDS                             |         | \$ 1.64                                 |         | \$ 2.00      |         | \$ 1.85      |  |
| PAY NEAR ME                              |         | \$ 1.99                                 |         | \$ 1.99      |         | \$ 1.99      |  |

- 20,166 Average Monthly Transactions were Paid by Credit Card
- The total percentage of costs to process credit card payments was <u>1.924%</u>,
- The cost per transaction average was \$1.83.