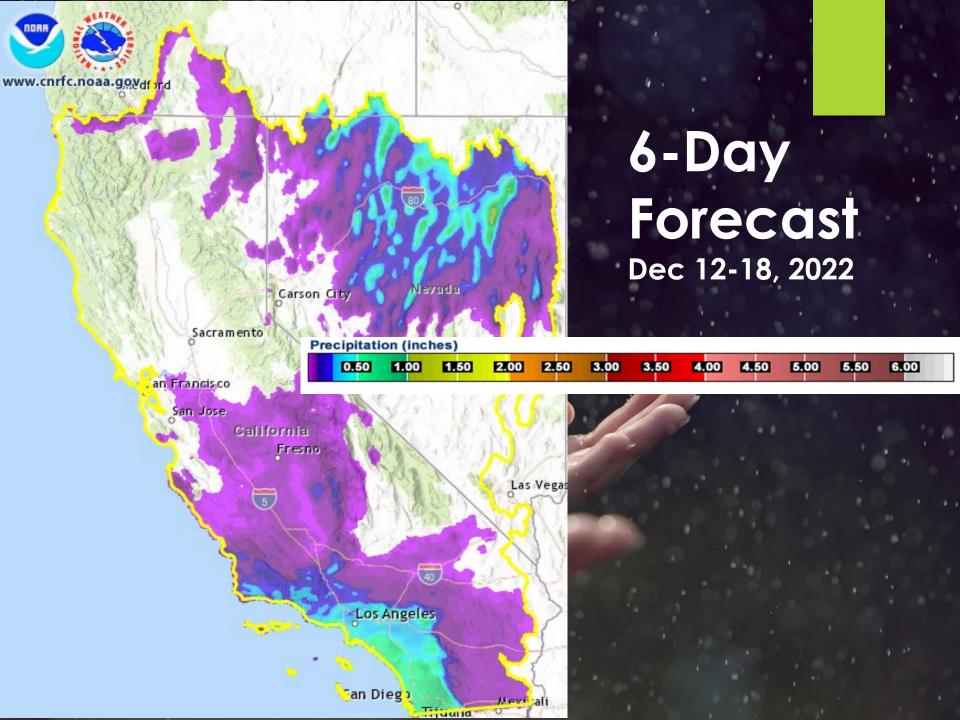

#### **Water Supply Update**

- Drought Classification
- Precipitation
- Weather Forecast
- Snowpack Conditions
- Reservoir Conditions
- 2022 Operations
- 2023 Operations