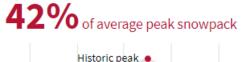

#### Statewide snowpack levels

Snow melt feeds our reservoirs & rivers

Statewide Average: 42% / 223%

Updated 12/12/2022 09:48 AM