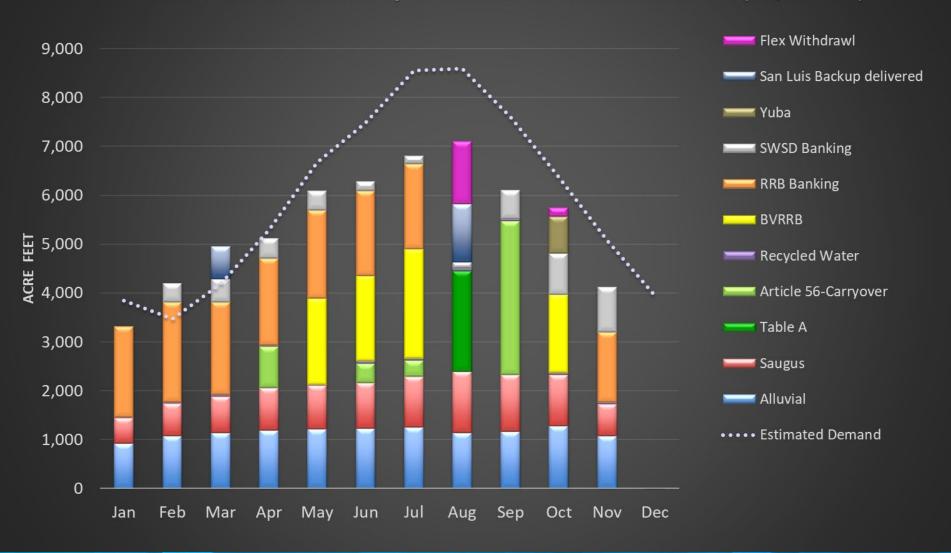

|  |

| STATE                                  |      |  |  |
|----------------------------------------|------|--|--|
| Data as of December 12, 2022           |      |  |  |
| Number of Stations Reporting           | 116  |  |  |
| Average snow water equivalent (Inches) | 11.2 |  |  |
| Percent of April 1 Average (%)         | 42   |  |  |
| Percent of normal for this date (%)    | 223  |  |  |

## Snowpack Conditions

#### Statewide snowpack levels

Snow melt feeds our reservoirs & rivers





Statewide Average: 42% / 223%



Updated 12/12/2022 09:48 AM

#### **CURRENT RESERVOIR CONDITIONS**



## Reservoir Conditions

#### Major reservoir levels

Reservoirs get us through the dry months



**67%** 

of average levels

#### 2022 Actual Demand by Source vs. Estimated Demand (71,100 AF)



## 2023 Operations Outlook

- Initial SWP Allocation 5%
  - 4,760 AF of Table A for SCV Water
- Human Health and Safety Allocations (HH&S)
- Reservoir Levels still low
- Runoff observed after early storms
- Triple-Dip La Nina anticipate below average precipitation
- SCV Water dry-year supplies are in good shape
- Continued conservation programs anticipated to help demand reduction

#### 2023 HH&S

- 55 gallons per person per day
- 2023 SWC HH&S request -251 TAF
  - SCV Water requested zero
    - 19,400 AF demand for SCV Water HH&S

## 2023 Supplies Available for Human Health & Safety Demands (HH&S)



| 2023<br>5% Initial SWP<br>Allocation | 2023<br>15% SWP<br>Allocation                                                                                     | 2023<br>20% SWP<br>Allocation