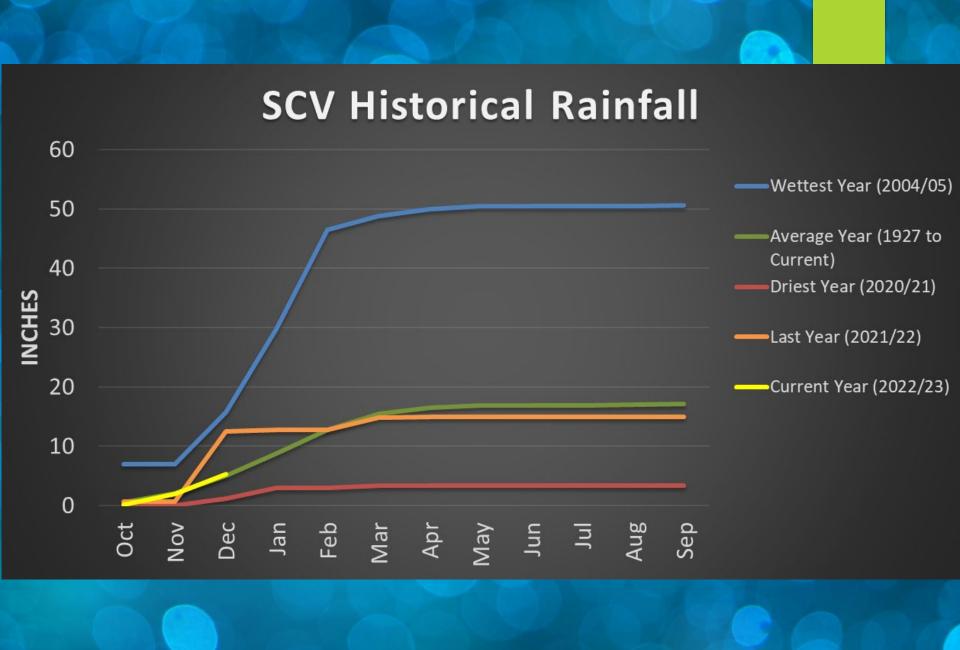

## Status of Water Supplies

WATER RESOURCES AND WATERSHED COMMITTEE DECEMBER 14, 2022



### Overview

#### **Water Supply Update**

- Drought Classification
- Precipitation
- Weather Forecast
- Snowpack Conditions
- Reservoir Conditions
- 2022 Operations
- 2023 Operations

# Drought Classifications at Start of Water Year (WY)









## Precipitation Outlook (Dec & Jan-Feb-March)





There is a 76% chance of La Niña during the Northern Hemisphere winter (December-February) 2022-23, with a transition to ENSO-neutral favored in February-April 2023 (57% chance).



#### CURRENT REGIONAL SNOWPACK FROM AUTOMATED SNOW SENSORS

% of April 1 Average / % of Normal for This Date



| NORTH                                  |      |  |  |  |
|----------------------------------------|------|--|--|--|
| Data as of December 12, 2022           |      |  |  |  |
| Number of Stations Reporting           | 32   |  |  |  |
| Average snow water equivalent (Inches) | 10.2 |  |  |  |
| Percent of April 1 Average (%)         | 36   |  |  |  |
| Percent of normal for this date (%)    | 201  |  |  |  |

| CENTRAL