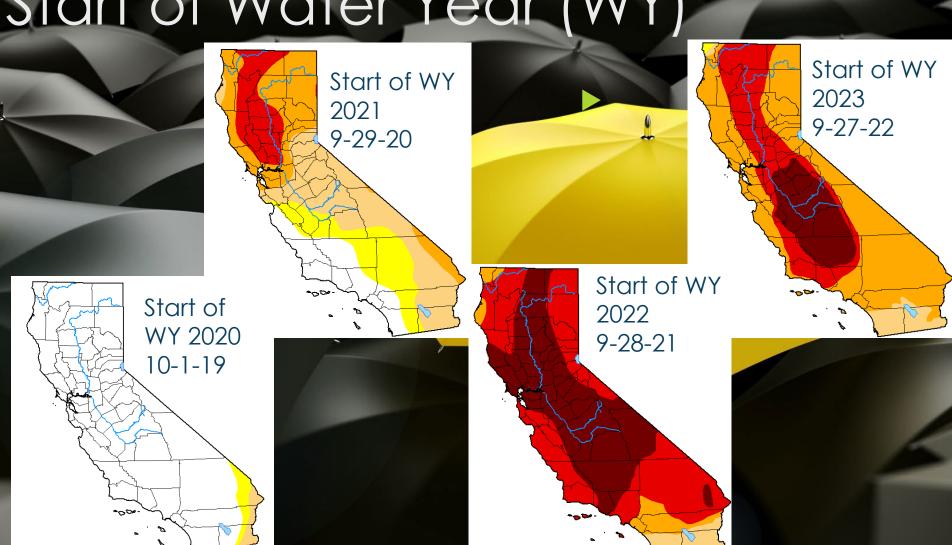

## Status of Water Supplies

WATER RESOURCES AND WATERSHED COMMITTEE DECEMBER 14, 2022



### Overview

#### **Water Supply Update**

- Drought Classification
- Precipitation
- Weather Forecast
- Snowpack Conditions
- Reservoir Conditions
- 2022 Operations
- 2023 Operations

# Drought Classifications at Start of Water Year (WY)









## Precipitation Outlook (Dec & Jan-Feb-March)





There is a 76% chance of La Niña during the Northern Hemisphere winter (December-February) 2022-23, with a transition to ENSO-neutral favored in February-April 2023 (57% chance).



#### CURRENT REGIONAL SNOWPACK FROM AUTOMATED SNOW SENSORS

% of April 1 Average / % of Normal for This Date



| NORTH                                  |      |  |  |  |
|----------------------------------------|------|--|--|--|
| Data as of December 12, 2022           |      |  |  |  |
| Number of Stations Reporting           | 32   |  |  |  |
| Average snow water equivalent (Inches) | 10.2 |  |  |  |
| Percent of April 1 Average (%)         | 36   |  |  |  |
| Percent of normal for this date (%)    | 201  |  |  |  |

| CENTRAL