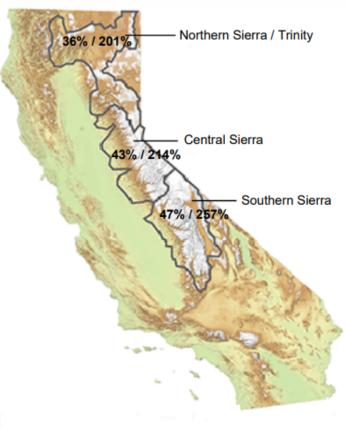

#### CURRENT REGIONAL SNOWPACK FROM AUTOMATED SNOW SENSORS

% of April 1 Average / % of Normal for This Date

| NORTH                                  |      |  |  |  |
|----------------------------------------|------|--|--|--|
| Data as of December 12, 2022           |      |  |  |  |
| Number of Stations Reporting           | 32   |  |  |  |
| Average snow water equivalent (Inches) | 10.2 |  |  |  |
| Percent of April 1 Average (%)         | 36   |  |  |  |
| Percent of normal for this date (%)    | 201  |  |  |  |

| CENTRAL                                |      |  |  |
|----------------------------------------|------|--|--|
| Data as of December 12, 2022           |      |  |  |
| Number of Stations Reporting           | 52   |  |  |
| Average snow water equivalent (Inches) | 12.1 |  |  |
| Percent of April 1 Average (%)         | 43   |  |  |
| Percent of normal for this date (%)    | 214  |  |  |

| SOUTH                                  |      |  |  |
|----------------------------------------|------|--|--|
| Data as of December 12, 2022           |      |  |  |
| Number of Stations Reporting           | 32   |  |  |
| Average snow water equivalent (Inches) | 10.8 |  |  |
| Percent of April 1 Average (%)         | 47   |  |  |
| Percent of normal for this date (%)    | 257  |  |  |

| STATE                                  |      |  |  |
|----------------------------------------|------|--|--|
| Data as of December 12, 2022           |      |  |  |
| Number of Stations Reporting           | 116  |  |  |
| Average snow water equivalent (Inches) | 11.2 |  |  |
| Percent of April 1 Average (%)         | 42   |  |  |
| Percent of normal for this date (%)    | 223  |  |  |

## Snowpack Conditions

#### Statewide snowpack levels

Snow melt feeds our reservoirs & rivers

Statewide Average: 42% / 223%

Updated 12/12/2022 09:48 AM