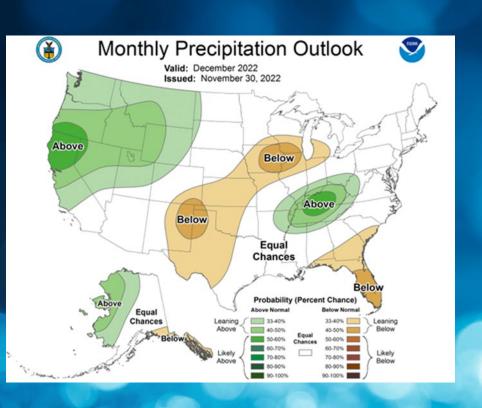

## Precipitation Outlook (Dec & Jan-Feb-March)

There is a 76% chance of La Niña during the Northern Hemisphere winter (December-February) 2022-23, with a transition to ENSO-neutral favored in February-April 2023 (57% chance).