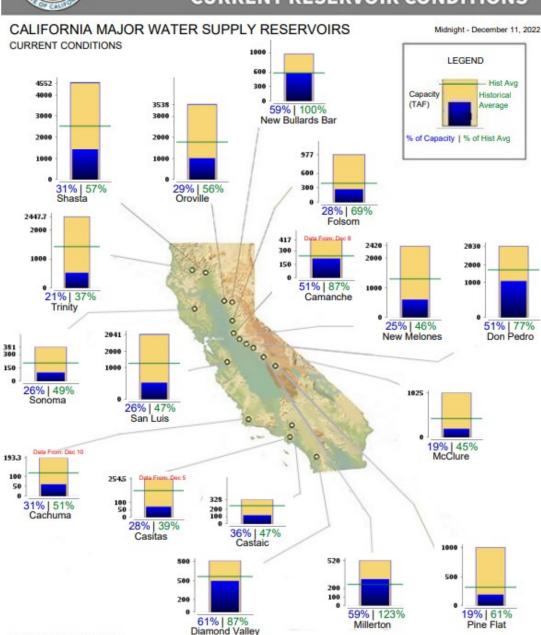

#### **CURRENT RESERVOIR CONDITIONS**

## Reservoir Conditions

#### Major reservoir levels

Reservoirs get us through the dry months

**67%** 

of average levels