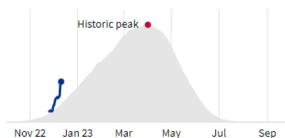

#### Statewide snowpack levels

Snow melt feeds our reservoirs & rivers

Statewide Average: 42% / 223%

Updated 12/12/2022 09:48 AM