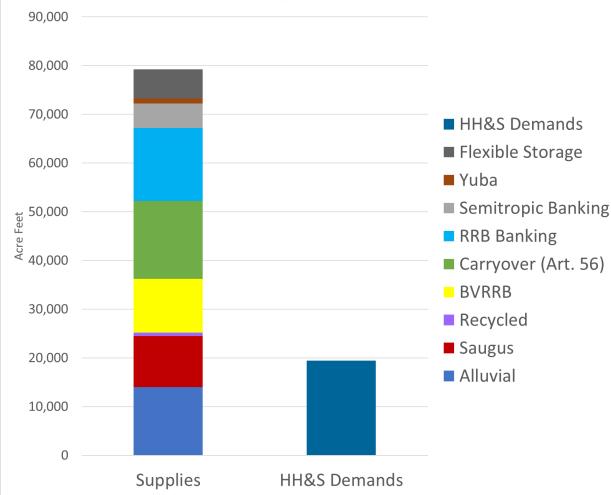

#### 2023 HH&S

- 55 gallons per person per day
- 2023 SWC HH&S request -251 TAF
  - SCV Water requested zero
    - 19,400 AF demand for SCV Water HH&S

## 2023 Supplies Available for Human Health & Safety Demands (HH&S)

| 2023<br>5% Initial SWP<br>Allocation | 2023<br>15% SWP<br>Allocation                                                                                     | 2023<br>20% SWP<br>Allocation                                                                                                                                                                                                                                                                                                                                                                                                                                                  | 2024<br>5% SWP<br>Allocation                                                                                                                                                                                                                                                                                                                                                                                                                                                                                                                                                                                                                                                                            |
|--------------------------------------|-------------------------------------------------------------------------------------------------------------------|--------------------------------------------------------------------------------------------------------------------------------------------------------------------------------------------------------------------------------------------------------------------------------------------------------------------------------------------------------------------------------------------------------------------------------------------------------------------------------|---------------------------------------------------------------------------------------------------------------------------------------------------------------------------------------------------------------------------------------------------------------------------------------------------------------------------------------------------------------------------------------------------------------------------------------------------------------------------------------------------------------------------------------------------------------------------------------------------------------------------------------------------------------------------------------------------------|
| 72,500                               | 72,500                                                                                                            | 72,500                                                                                                                                                                                                                                                                                                                                                                                                                                                                         | 74,000                                                                                                                                                                                                                                                                                                                                                                                                                                                                                                                                                                                                                                                                                                  |
| 24,500                               | 24,500                                                                                                            | 24,500                                                                                                                                                                                                                                                                                                                                                                                                                                                                         | 30,000                                                                                                                                                                                                                                                                                                                                                                                                                                                                                                                                                                                                                                                                                                  |
| 14,000                               | 14,000                                                                                                            | 14,000                                                                                                                                                                                                                                                                                                                                                                                                                                                                         | 16,000                                                                                                                                                                                                                                                                                                                                                                                                                                                                                                                                                                                                                                                                                                  |
| 10,500                               | 10,500                                                                                                            | 10,500                                                                                                                                                                                                                                                                                                                                                                                                                                                                         | 14,000                                                                                                                                                                                                                                                                                                                                                                                                                                                                                                                                                                                                                                                                                                  |
| 700                                  | 700                                                                                                               | 700                                                                                                                                                                                                                                                                                                                                                                                                                                                                            | 1,000                                                                                                                                                                                                                                                                                                                                                                                                                                                                                                                                                                                                                                                                                                   |
| 47,300                               | 47,300                                                                                                            | 47,300                                                                                                                                                                                                                                                                                                                                                                                                                                                                         | 43,000                                                                                                                                                                                                                                                                                                                                                                                                                                                                                                                                                                                                                                                                                                  |
|                                      |                                                                                                                   |                                                                                                                                                                                                                                                                                                                                                                                                                                                                                |                                                                                                                                                                                                                                                                                                                                                                                                                                                                                                                                                                                                                                                                                                         |
| 4,760                                | 14,280                                                                                                            | 19,040                                                                                                                                                                                                                                                                                                                                                                                                                                                                         | 4,760                                                                                                                                                                                                                                                                                                                                                                                                                                                                                                                                                                                                                                                                                                   |
| 11,000                               | 11,000                                                                                                            | 11,000                                                                                                                                                                                                                                                                                                                                                                                                                                                                         | 11,000                                                                                                                                                                                                                                                                                                                                                                                                                                                                                                                                                                                                                                                                                                  |
| 15,760                               | 25,280                                                                                                            | 30,040                                                                                                                                                                                                                                                                                                                                                                                                                                                                         | 15,760                                                                                                                                                                                                                                                                                                                                                                                                                                                                                                                                                                                                                                                                                                  |
| (31,540)                             | (22,020)                                                                                                          | (17,260)                                                                                                                                                                                                                                                                                                                                                                                                                                                                       | (27,240)                                                                                                                                                                                                                                                                                                                                                                                                                                                                                                                                                                                                                                                                                                |
|                                      |                                                                                                                   |                                                                                                                                                                                                                                                                                                                                                                                                                                                                                |                                                                                                                                                                                                                                                                                                                                                                                                                                                                                                                                                                                                                                                                                                         |
| 16,000                               | 16,000                                                                                                            | 16,000                                                                                                                                                                                                                                                                                                                                                                                                                                                                         | 10,000                                                                                                                                                                                                                                                                                                                                                                                                                                                                                                                                                                                                                                                                                                  |
| 15,000                               | 10,000                                                                                                            | 5,000                                                                                                                                                                                                                                                                                                                                                                                                                                                                          | 10,000                                                                                                                                                                                                                                                                                                                                                                                                                                                                                                                                                                                                                                                                                                  |
| 5,000                                | 5,000                                                                                                             | 5,000                                                                                                                                                                                                                                                                                                                                                                                                                                                                          | 5,000                                                                                                                                                                                                                                                                                                                                                                                                                                                                                                                                                                                                                                                                                                   |
| 1,000                                | 1,000                                                                                                             | 1,000                                                                                                                                                                                                                                                                                                                                                                                                                                                                          | 1,000                                                                                                                                                                                                                                                                                                                                                                                                                                                                                                                                                                                                                                                                                                   |
|                                      |                                                                                                                   |                                                                                                                                                                                                                                                                                                                                                                                                                                                                                |                                                                                                                                                                                                                                                                                                                                                                                                                                                                                                                                                                                                                                                                                                         |
| 10,875                               | 10,875                                                                                                            | 10,875                                                                                                                                                                                                                                                                                                                                                                                                                                                                         | 11,100                                                                                                                                                                                                                                                                                                                                                                                                                                                                                                                                                                                                                                                                                                  |
|                                      | 5% Initial SWP Allocation 72,500 24,500 14,000 10,500 700 47,300 4,760 11,000 15,760 (31,540) 16,000 15,000 1,000 | 5% Initial SWP Allocation         15% SWP Allocation           72,500         72,500           24,500         24,500           14,000         14,000           10,500         10,500           700         700           47,300         47,300           4,760         14,280           11,000         11,000           15,760         25,280           (31,540)         (22,020)           16,000         16,000           15,000         5,000           1,000         1,000 | 5% Initial SWP Allocation         15% SWP Allocation         20% SWP Allocation           72,500         72,500         72,500           24,500         24,500         24,500           14,000         14,000         14,000           10,500         10,500         10,500           700         700         700           47,300         47,300         47,300           4,760         14,280         19,040           11,000         11,000         11,000           15,760         25,280         30,040           (31,540)         (22,020)         (17,260)           16,000         16,000         5,000           5,000         5,000         5,000           1,000         1,000         1,000 |