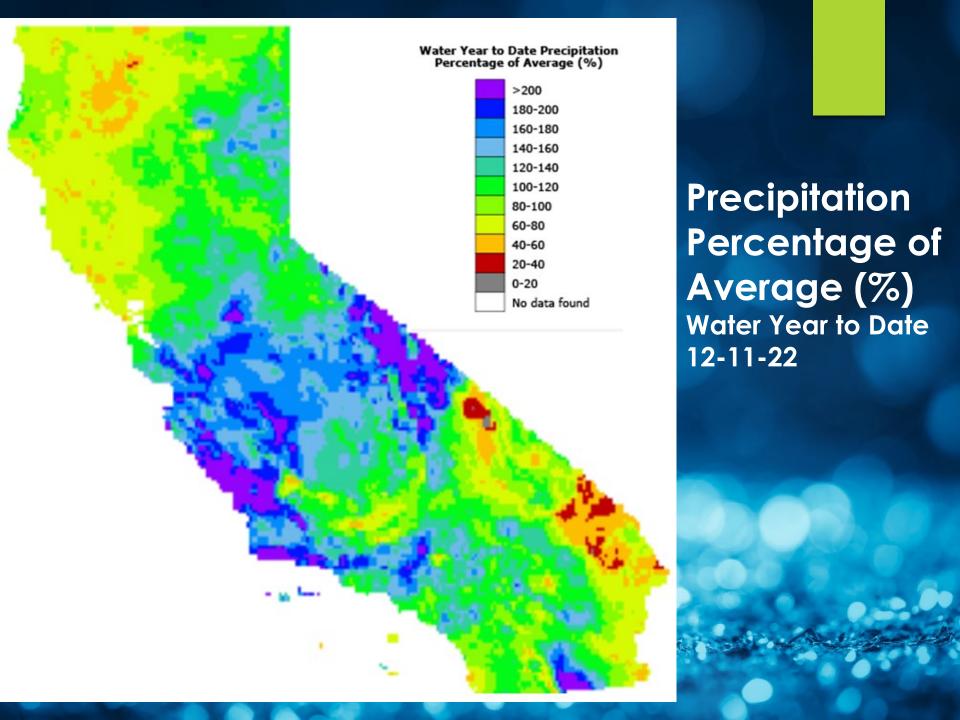

## Precipitation Outlook (Dec & Jan-Feb-March)

There is a 76% chance of La Niña during the Northern Hemisphere winter (December-February) 2022-23, with a transition to ENSO-neutral favored in February-April 2023 (57% chance).