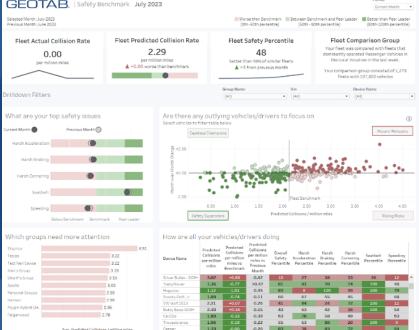

## Telematics Roll Out

- Completed in September
- Baseline period
- Improved maintenance
- Integrated Business Intelligence tools and data models
  - -Predictive analytics