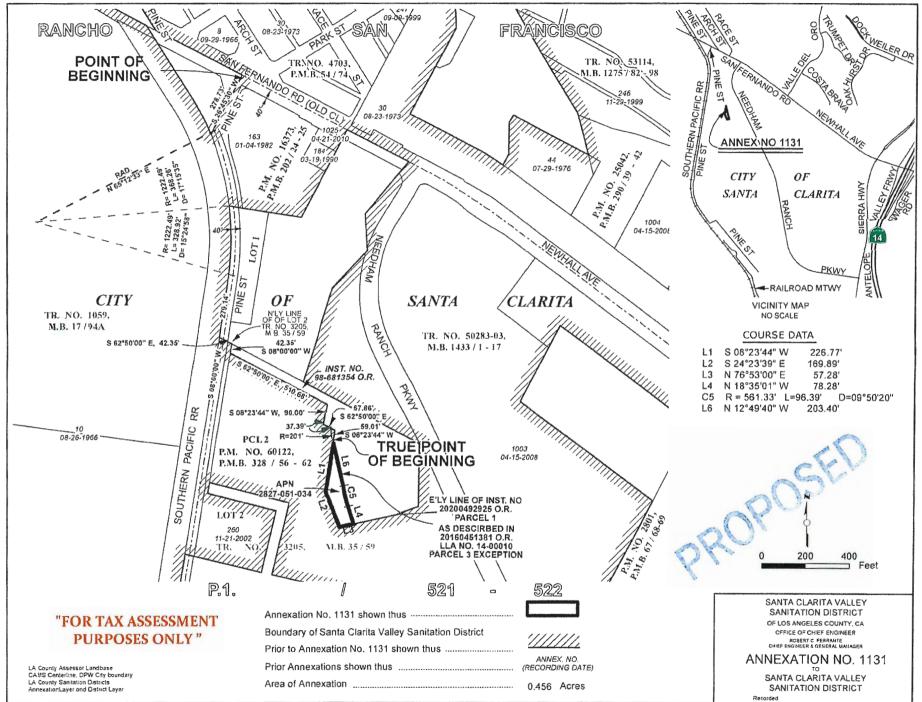

### "ANNEXATION NO. 1131"

WHEREAS, pursuant to Section 99 and 99.01 of the Revenue and Taxation Code, prior to the effective date of any jurisdictional change which will result in a special district providing a new service, the governing bodies of all local agencies that receive an apportionment of the property tax from the area must determine the amount of property tax revenues from the annual tax increment to be exchanged between the affected agencies and approve and accept the negotiated exchange of property tax revenues by resolution; and

WHEREAS, the governing bodies of the agencies signatory hereto have made determinations of the amount of property tax revenues from the annual tax increments to be exchanged as a result of the annexation to Santa Clarita Valley Sanitation District entitled *Annexation No. 1131;* 

2. For each fiscal year commencing on and after July 1, 2023, or after the effective date of this jurisdictional change, whichever is later, the County Auditor shall transfer to Santa Clarita Valley Sanitation District a total of 0.9678106 percent of the annual tax increment attributable to the land area encompassed within Annexation *No. 1131 as* shown on the attached Worksheet.