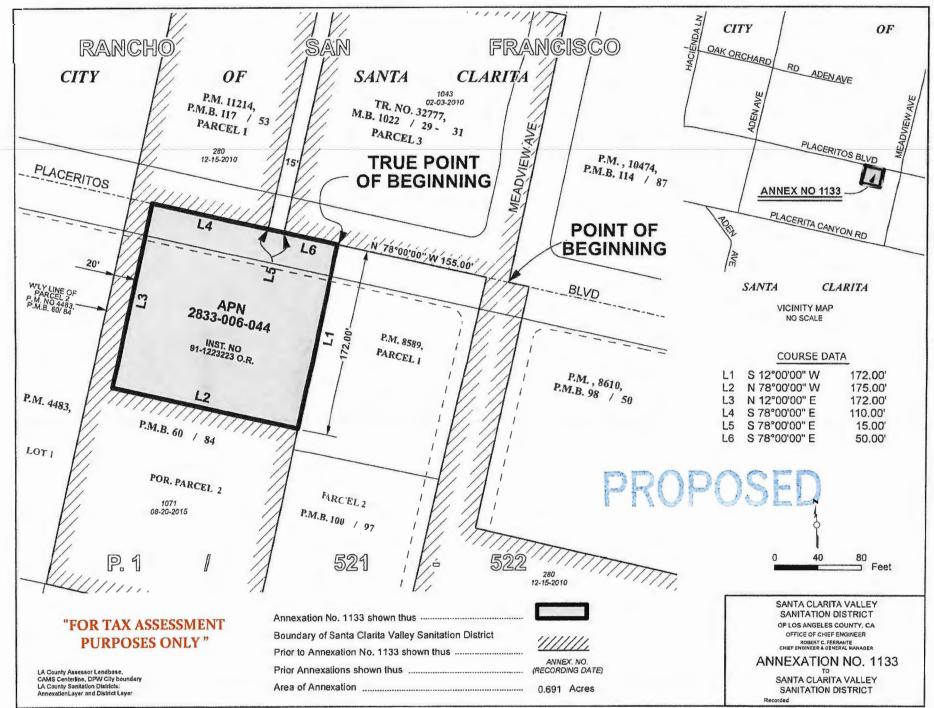

#### "ANNEXATION NO. 1133"

WHEREAS, pursuant to Section 99 and 99.01 of the Revenue and Taxation Code, prior to the effective date of any jurisdictional change which will result in a special district providing a new service, the governing bodies of all local agencies that receive an apportionment of the property tax from the area must determine the amount of property tax revenues from the annual tax increment to be exchanged between the affected agencies and approve and accept the negotiated exchange of property tax revenues by resolution; and

WHEREAS, the governing bodies of the agencies signatory hereto have made determinations of the amount of property tax revenues from the annual tax increments to be exchanged as a result of the annexation to Santa Clarita Valley Sanitation District entitled *Annexation No. 1133*;

2. For each fiscal year commencing on and after July 1, 2023, or after the effective date of this jurisdictional change, whichever is later, the County Auditor shall transfer to Santa Clarita Valley Sanitation District a total of 0.9667462 percent of the annual tax increment attributable to the land area encompassed within Annexation *No. 1133 as* shown on the attached Worksheet.