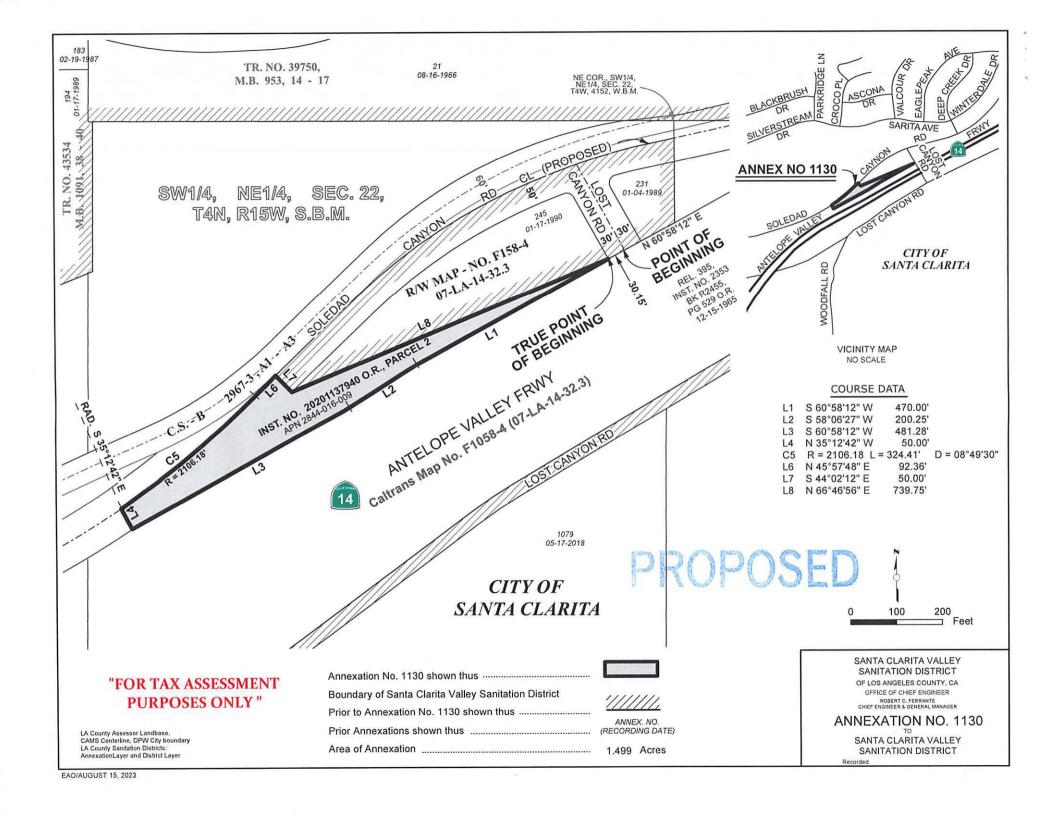

## "ANNEXATION NO. 1130"

WHEREAS, pursuant to Section 99 and 99.01 of the Revenue and Taxation Code, prior to the effective date of any jurisdictional change which will result in a special district providing a new service, the governing bodies of all local agencies that receive an apportionment of the property tax from the area must determine the amount of property tax revenues from the annual tax increment to be exchanged between the affected agencies and approve and accept the negotiated exchange of property tax revenues by resolution; and

WHEREAS, the governing bodies of the agencies signatory hereto have made determinations of the amount of property tax revenues from the annual tax increments to be exchanged as a result of the annexation to Santa Clarita Valley Sanitation District entitled *Annexation No. 1130*;

## NOW, THEREFORE, BE IT RESOLVED AS FOLLOWS:

- 1. The negotiated exchange of property tax revenues resulting from the annexation of territory to Santa Clarita Valley Sanitation District in the annexation entitled Annexation No. 1130 is approved and accepted.
- 2. For each fiscal year commencing on and after July 1, 2023, or after the effective date of this jurisdictional change, whichever is later, the County Auditor shall transfer to Santa Clarita Valley Sanitation District a total of 0.9413917 percent of the annual tax increment attributable to the land area encompassed within Annexation *No. 1130* as shown on the attached Worksheet.
- 3. No additional transfer of property tax revenues shall be made from any other tax agencies to Santa Clarita Valley Sanitation District as a result of annexation entitled Annexation No. 1130.