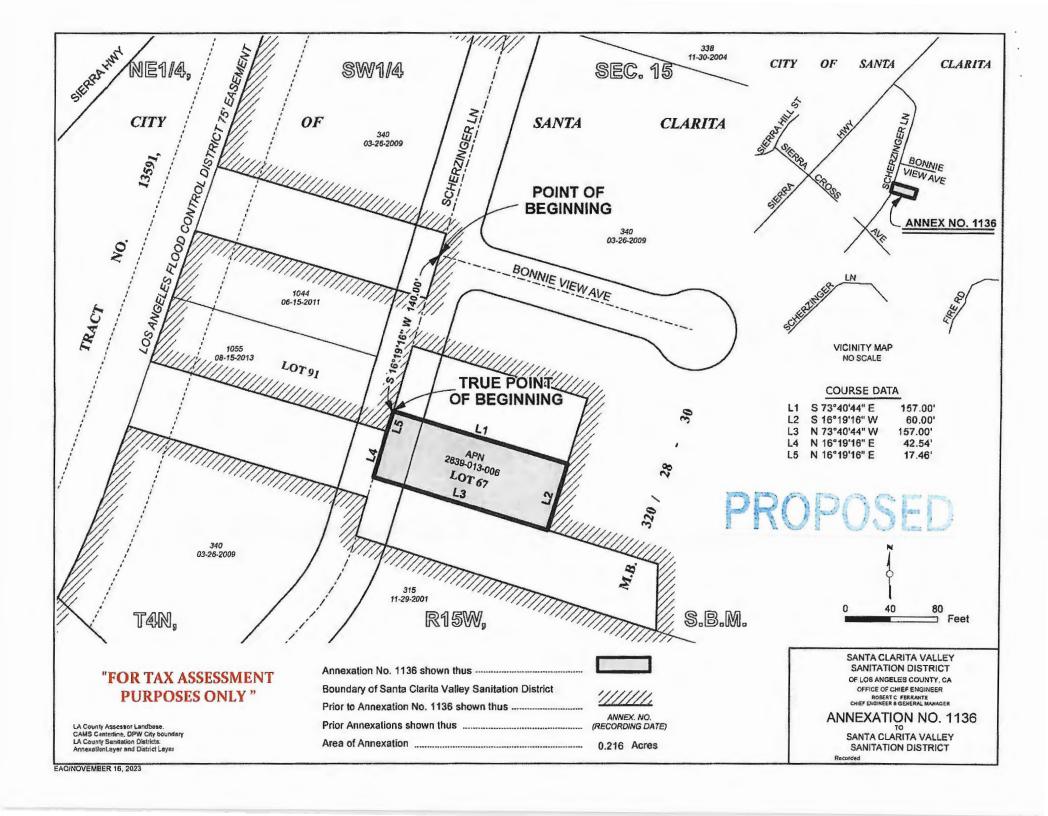

## "ANNEXATION NO. 1136"

WHEREAS, pursuant to Section 99 and 99.01 of the Revenue and Taxation Code, prior to the effective date of any jurisdictional change which will result in a special district providing a new service, the governing bodies of all local agencies that receive an apportionment of the property tax from the area must determine the amount of property tax revenues from the annual tax increment to be exchanged between the affected agencies and approve and accept the negotiated exchange of property tax revenues by resolution; and

WHEREAS, the governing bodies of the agencies signatory hereto have made determinations of the amount of property tax revenues from the annual tax increments to be exchanged as a result of the annexation to Santa Clarita Valley Sanitation District entitled *Annexation No. 1136*;

## NOW, THEREFORE, BE IT RESOLVED AS FOLLOWS:

- 1. The negotiated exchange of property tax revenues resulting from the annexation of territory to Santa Clarita Valley Sanitation District in the annexation entitled Annexation No. 1136 is approved and accepted.
- 2. For each fiscal year commencing on and after July 1, 2023, or after the effective date of this jurisdictional change, whichever is later, the County Auditor shall transfer to Santa Clarita Valley Sanitation District a total of 0.9460229 percent of the annual tax increment attributable to the land area encompassed within Annexation No. 1136 as shown on the attached Worksheet.
- 3. No additional transfer of property tax revenues shall be made from any other tax agencies to Santa Clarita Valley Sanitation District as a result of annexation entitled Annexation No. 1136.