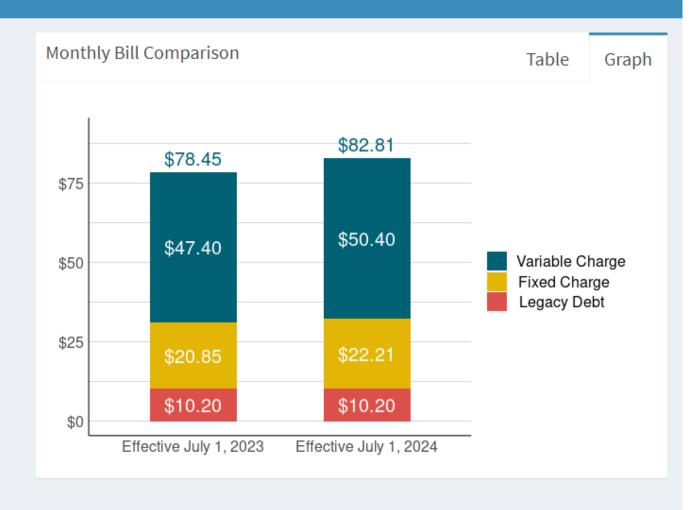

## RDN Ratepayer Advocate Experience

- Retail Water Rate Study (2021) We ensured the lowest possible rate adjustments for ratepayers with a 0% revenue increase in Year 1 when staff recommended a 5.5% annual revenue increase.
- **Facility Capacity Fee Study (2019)** We refined the methodology by calculating costs at their present value and then adjusted costs each year based on the Engineering News-Record (ENR) index. This improved accuracy of construction costs and equity between current and future developments.
- ■Valencia Capacity Fee Study (2023) We identified an issue with proposed fees: debt service was not incorporated. We worked with staff and consultants to ensure debt service was included.
- ■Available to Ratepayers Agency website directly links to RDN Ratepayer Advocate phone number and email address. We answered 100% of questions within one business day.
- **■Enhance Customer Understanding** Customer Bill Impact Tool and Bill Impact Calculator.