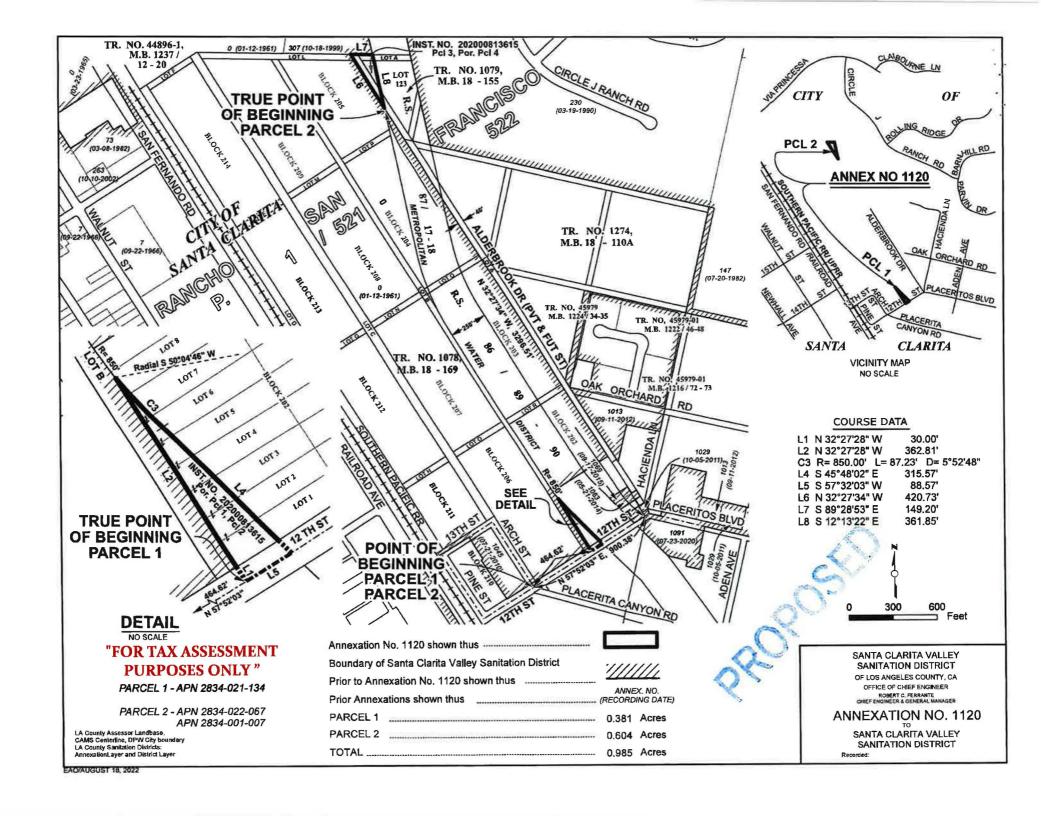

#### Type of Project

SCV-1120

one proposed mixed use commercial development

Also, attached for the annexation is a copy of the applicable worksheet and map showing the location of the annexation. The worksheet lists the annual tax increment to be exchanged between your agency, other affected taxing entities, and the District. The tax sharing ratios listed in the worksheet were calculated by the County Auditor Controller by specific Tax Rate Area (TRA). For example, if the annexing territory were to lie within two separate TRAs, there would be a worksheet for each TRA. The Los Angeles County Chief Executive Office (CEO) is requiring the District to implement the worksheet for all District annexations in order to increase efficiency for the calculation of property tax sharing ratios.