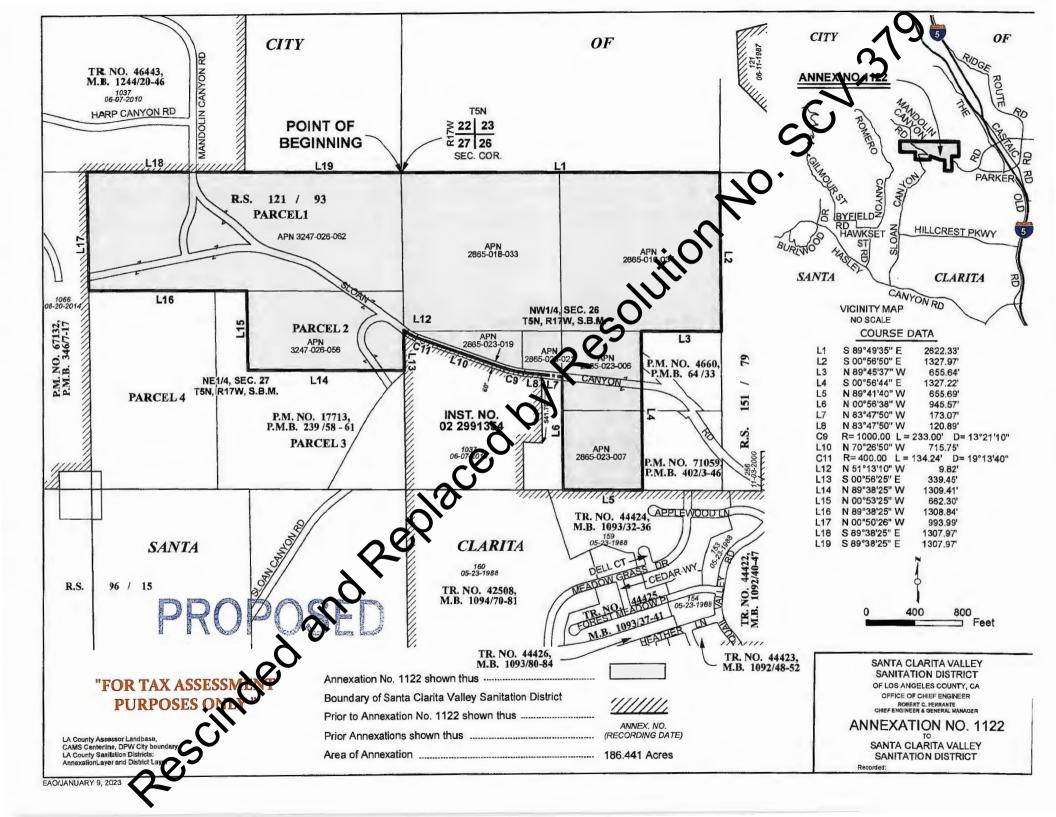

Ameration No.

Type of Project

3CV-1122

137 proposed single-family homes

Also ttached for the annexation is a copy of the applicable worksheet and map showing the location of the annexation. The worksheet lists the annual tax increment to be exchanged between your agency, other affected taxing entities, and the District. The tax sharing ratios listed in the worksheet were calculated by the County Auditor Controller by specific Tax Rate Area (TRA). For example, if the annexing territory were to lie within two separate TRAs, there would be a worksheet for each TRA. The Los Angeles County Chief Executive Office (CEO) is requiring the District to implement the worksheet for all District annexations in order to increase efficiency for the calculation of property tax sharing ratios.