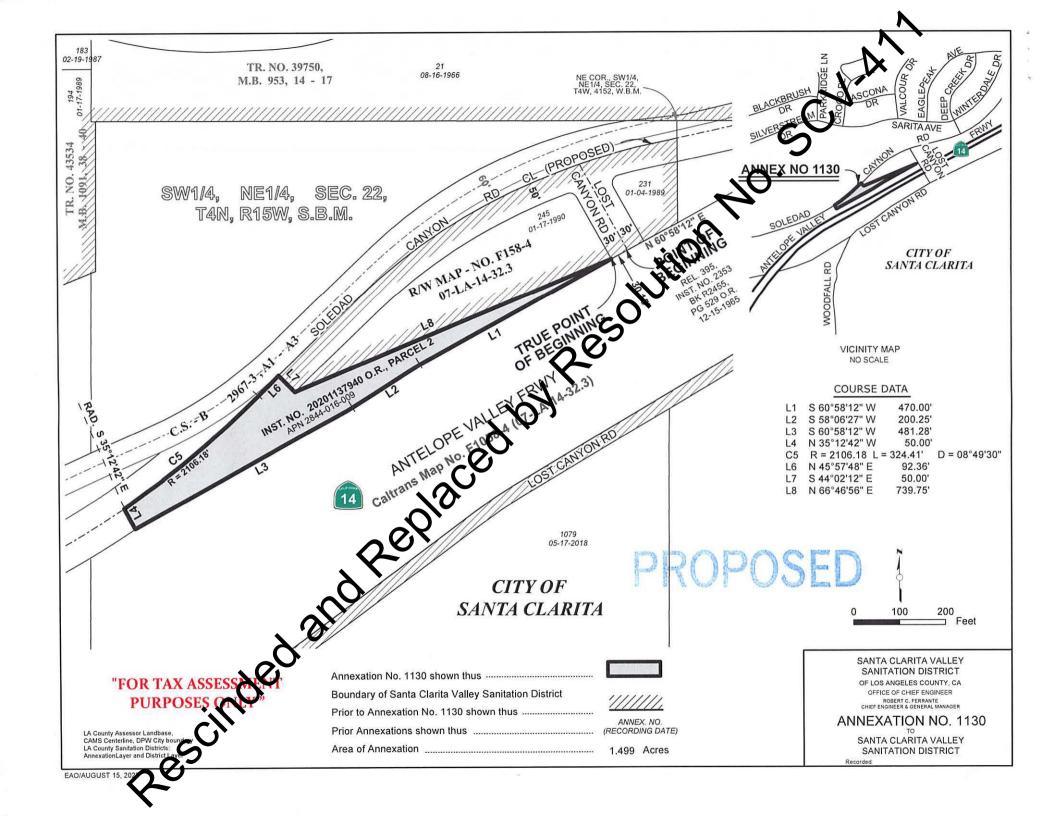

## "ANNEXATION NO. 1130"

WHEREAS, pursuant to Section 99 and 99.01 of the Revenue and Taxation Code, prior to the effective date of any jurisdictional change which will result in a special district providing a new service, the governing bodies of all local agencies that ecceive an apportionment of the property tax from the area must determine the amount of property tax revenues from the annual tax increment to be exchanged between the affected agencies and approve and accept the negotiated exchange of property tax revenues by resolution; and

# NOW, THEREFORE, BE IT RESOLVED AS FOLLOWS:

The negotiated exchange of property tax revenues resulting from the annexation of territory to Santa Clarita Valley Sanitation District in the annexation entitled Annexation No. 1130 is approved and accepted.

- 2. For each fiscal year commencing on and after July 1, 2023, or after the effective date of this jurisdictional change, whichever is later, the County Auditor shall transfer to Santa Clarita Valley Sanitation District a total of 0.9413917 percent of the annual tax increment attributable to the land area encompassed within Annexation No. 1130 as shown on the attached Worksheet.
- 3. No additional transfer of property tax revenues shall be made from any other tax agencies to Santa Clarita Valley Sanitation District as a result of annexation entitled Annexation No. 1130.