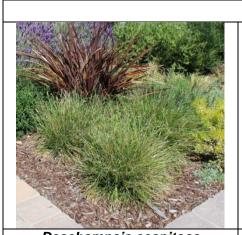

(Phormium 'Amazing Red'), Autumn Moor Grass (Sesleria autunmalis), Melaleuca Tree (Melaleuca quinquenervia), Germander (Teucrium chamaedrys), Dymondia (Dymondia margaretae), Golden Breath of Heaven (Coleonema pulchellum 'Sunset Gold'), Red Yucca (Hesperaloe parviflora), Northern Lights Tufted Hair Grass (Deschampsia cespitosa 'Northern Lights'), mulch and payers

#### **Plant List**

**Anigozanthos** Kangaroo Paw

Coleonema pulchellum 'Sunset Gold' Golden Breath of Heaven

**Lavendula** Lavender

Deschampsia cespitosa 'Northern Lights' Northern Lights Tufted Hair Grass