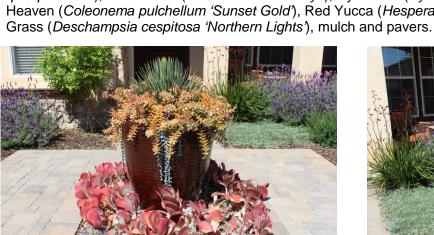

# Peggy H. Castaic, CA

Favorite Plant: Lavender (Lavandula)

**Project Size / Amount of Grass** 

Removed: We removed 600 square feet of

grass from our front yard.

**Materials Used:** We used a variety of plants including: Kangaroo Paw (*Anigozanthos*), Lavender (*Lavendula*), Paddle Plant (*Kalanchoe luciae*), Amazing Red New Zealand Flax

(Phormium 'Amazing Red'), Autumn Moor Grass (Sesleria autunmalis), Melaleuca Tree (Melaleuca quinquenervia), Germander (Teucrium chamaedrys), Dymondia (Dymondia margaretae), Golden Breath of Heaven (Coleonema pulchellum 'Sunset Gold'), Red Yucca (Hesperaloe parviflora), Northern Lights Tufted Hair Grass (Deschampsia cespitosa 'Northern Lights'), mulch and payers