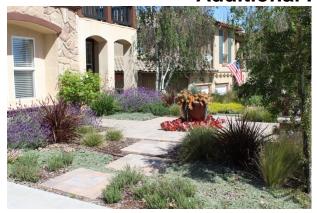

# Peggy H. Castaic, CA

Favorite Plant: Lavender (Lavandula)

**Project Size / Amount of Grass** 

Removed: We removed 600 square feet of

grass from our front yard.

**Materials Used:** We used a variety of plants including: Kangaroo Paw (*Anigozanthos*), Lavender (*Lavendula*), Paddle Plant (*Kalanchoe luciae*), Amazing Red New Zealand Flax

(Phormium 'Amazing Red'), Autumn Moor Grass (Sesleria autunmalis), Melaleuca Tree (Melaleuca quinquenervia), Germander (Teucrium chamaedrys), Dymondia (Dymondia margaretae), Golden Breath of Heaven (Coleonema pulchellum 'Sunset Gold'), Red Yucca (Hesperaloe parviflora), Northern Lights Tufted Hair Grass (Deschampsia cespitosa 'Northern Lights'), mulch and payers