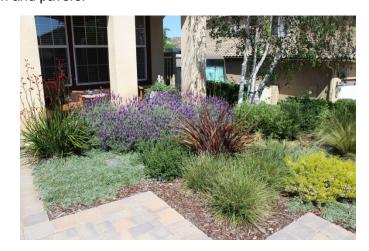

# Peggy H. Castaic, CA

Favorite Plant: Lavender (Lavandula)

**Project Size / Amount of Grass** 

Removed: We removed 600 square feet of

grass from our front yard.

**Materials Used:** We used a variety of plants including: Kangaroo Paw (*Anigozanthos*), Lavender (*Lavendula*), Paddle Plant (*Kalanchoe luciae*), Amazing Red New Zealand Flax

What I like most about my updated landscape and what I learned while completing my project: My landscape requires very little maintenance – I just pull weeds and trim when necessary. I learned that it was best to hire other people to do the manual labor.