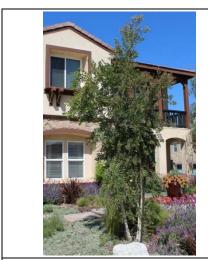

# Peggy H. Castaic, CA

Favorite Plant: Lavender (Lavandula)

**Project Size / Amount of Grass** 

Removed: We removed 600 square feet of

grass from our front yard.

**Materials Used:** We used a variety of plants including: Kangaroo Paw (*Anigozanthos*), Lavender (*Lavendula*), Paddle Plant (*Kalanchoe luciae*), Amazing Red New Zealand Flax

(Phormium 'Amazing Red'), Autumn Moor Grass (Sesleria autunmalis), Melaleuca Tree (Melaleuca quinquenervia), Germander (Teucrium chamaedrys), Dymondia (Dymondia margaretae), Golden Breath of Heaven (Coleonema pulchellum 'Sunset Gold'), Red Yucca (Hesperaloe parviflora), Northern Lights Tufted Hair Grass (Deschampsia cespitosa 'Northern Lights'), mulch and payers

What I like most about my updated landscape and what I learned while completing my project: My landscape requires very little maintenance – I just pull weeds and trim when necessary. I learned that it was best to hire other people to do the manual labor.

**Tips for someone considering updating their landscape:** Don't be afraid to start with the smallest size plants, because they will be full size before you know it and your yard will be beautiful.