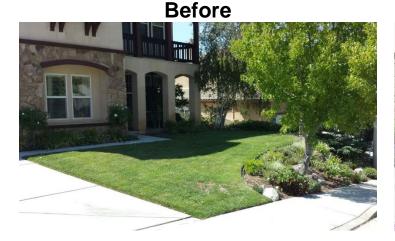

# Peggy H. Castaic, CA

Favorite Plant: Lavender (Lavandula)

**Project Size / Amount of Grass** 

Removed: We removed 600 square feet of

grass from our front yard.

**Materials Used:** We used a variety of plants including: Kangaroo Paw (*Anigozanthos*), Lavender (*Lavendula*), Paddle Plant (*Kalanchoe luciae*), Amazing Red New Zealand Flax