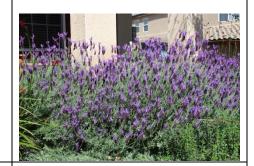

# Peggy H. Castaic, CA

Favorite Plant: Lavender (Lavandula)

**Project Size / Amount of Grass** 

Removed: We removed 600 square feet of

grass from our front yard.

**Materials Used:** We used a variety of plants including: Kangaroo Paw (*Anigozanthos*), Lavender (*Lavendula*), Paddle Plant (*Kalanchoe luciae*), Amazing Red New Zealand Flax

#### **Plant List**

**Anigozanthos** Kangaroo Paw

Coleonema pulchellum 'Sunset Gold' Golden Breath of Heaven

**Lavendula** Lavender

Deschampsia cespitosa 'Northern Lights' Northern Lights Tufted Hair Grass