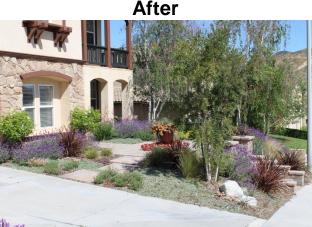

# Peggy H. Castaic, CA

Favorite Plant: Lavender (Lavandula)

**Project Size / Amount of Grass** 

Removed: We removed 600 square feet of

grass from our front yard.

**Materials Used:** We used a variety of plants including: Kangaroo Paw (*Anigozanthos*), Lavender (*Lavendula*), Paddle Plant (*Kalanchoe luciae*), Amazing Red New Zealand Flax