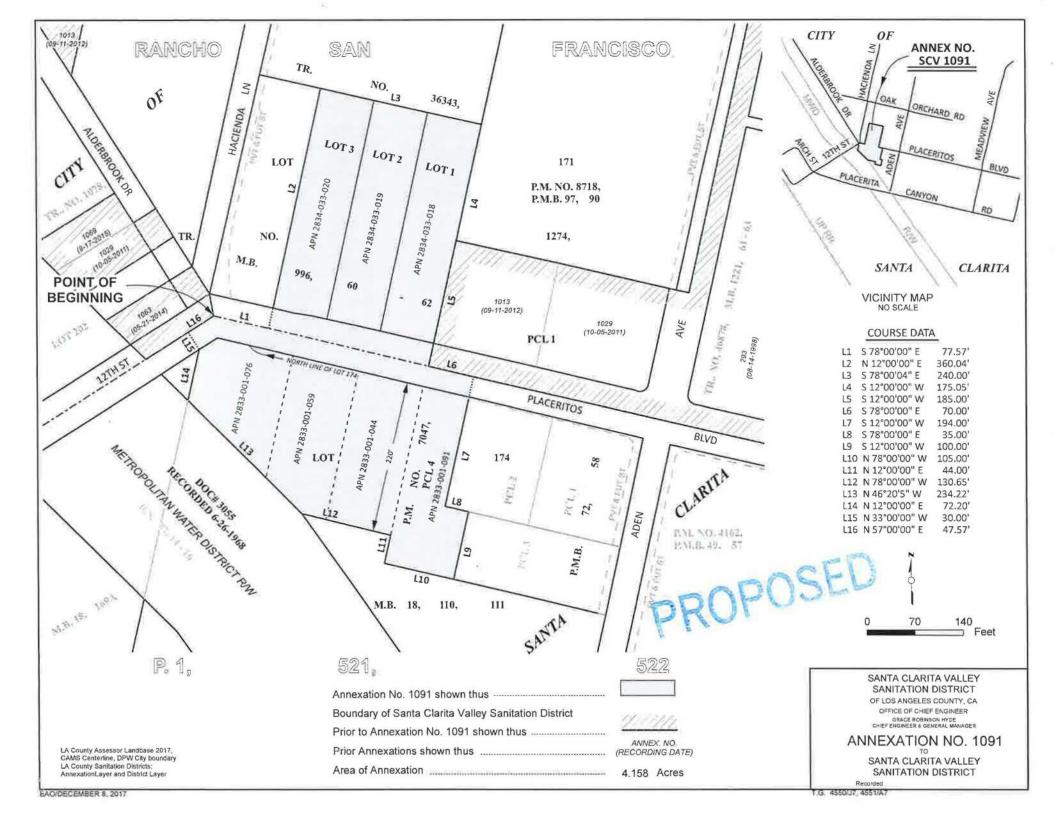

## "ANNEXATION NO. 1091"

WHEREAS, pursuant to Section 99 and 99.01 of the Revenue and Taxation Code, prior to the effective date of any jurisdictional change which will result in a special district providing a new service, the governing bodies of all local agencies that receive an apportionment of the property tax from the area must determine the amount of property tax revenues from the annual tax increment to be exchanged between the affected agencies and approve and accept the negotiated exchange of property tax revenues by resolution; and

## NOW, THEREFORE, BE IT RESOLVED AS FOLLOWS:

- The negotiated exchange of property tax revenues resulting from the annexation of territory to Santa Clarita Valley Sanitation District in the annexation entitled Annexation No. 1091 is approved and accepted.
- 2. For each fiscal year commencing on and after July 1, 2017 or after the effective date of this jurisdictional change, whichever is later, the County Auditor shall transfer to Santa Clarita Valley Sanitation District a total of 0.9938158 percent of the annual tax increment attributable to the land area encompassed within *Annexation No. 1091* as shown on the attached Worksheet.

- 3. No additional transfer of property tax revenues shall be made from any other tax agencies to Santa Clarita Valley Sanitation District as a result of annexation entitled *Annexation No. 1091*.
- 4. No transfer of property tax increments from properties within a community redevelopment project, which are legally committed to a Community Redevelopment Agency, shall be made during the period that such tax increment is legally committed for repayment of the redevelopment project costs.
- 5. If at any time after the effective date of this resolution, the calculations used herein to determine initial property tax transfers or the data used to perform those calculations are found to be incorrect thus producing an improper or inaccurate property tax transfer, the property tax transfer shall be recalculated and the corrected transfer shall be implemented for the next fiscal year, and any amounts of property tax received in excess of that which is proper shall be refunded to the appropriate agency.