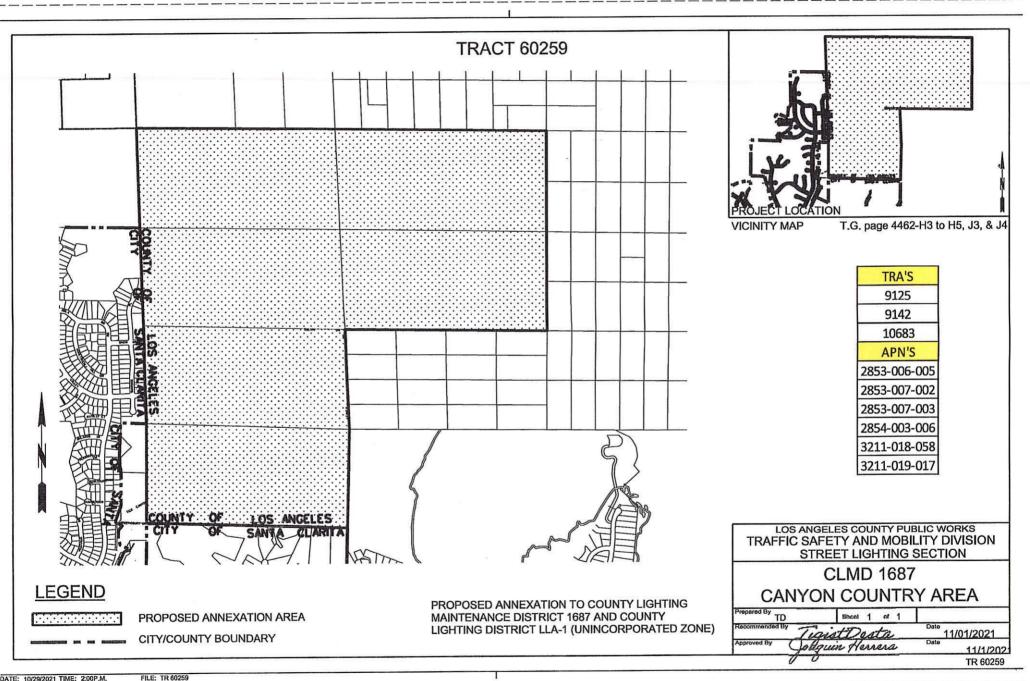

2. For fiscal years commencing on or after July 1, 2022, or the July 1 after the effective date of this jurisdictional change, whichever is later, the property tax revenue increment generated from the area within Tract 60259, Tax Rate Areas 09142 shall be allocated to the affected agencies as indicated on the Property Tax Transfer Resolution Worksheet.

3. No transfer of property tax revenues other than those specified in Paragraph 2 shall be made as a result of the annexation of Tract 60259.

4. If at any time after the effective date of this resolution, the calculations used herein to determine initial property tax transfers or the data used to perform those calculations are found to be incorrect, thus, producing an improper or inaccurate property tax transfer, the property tax transfer shall be recalculated and the corrected transfer shall be implemented for the next fiscal year

> SANTA CLARITA VALLEY WATER AGENCY- NCW

By

President, Board of Directors

ATTES/T

Jacobs

<u>March 1, 2022</u> Date

| ANNEXATION TO:<br>ACCOUNT NUMBER:     | 019.40                 | MAINT DIST NO | 1687          |
|---------------------------------------|------------------------|---------------|---------------|
|                                       | 09142                  |               |               |
| EFFECTIVE DATE:<br>ANNEXATION NUMBER: | 07/01/2021<br>TR 60259 |               | : TRACT 60259 |
| ANNEARIION NUMBER:                    | IK 00259               | PRODECT NAME  | : IRACI 60259 |

## PROPERTY TAX TRANSFER RESOLUTION WORKSHEET FISCAL YEAR 2020-2021

ANNEXATION NUMBER: TR 60259

PROJECT NAME: TRACT 60259

TRA: 09142

| ACCOUNT # | TAXING AGENCY                    | CURRENT<br>TAX SHARE | PERCENT    | PROPOSED<br>DIST SHARE | ALLOCATED<br>SHARE | ADJUSTMENTS  | NET SHARE   |
|-----------|----------------------------------|----------------------|------------|------------------------|--------------------|--------------|-------------|
| 665.06    | CO.SCH.SERV.FD SULPHUR SPRINGS   | 0.007873873          | 0.7873 %   | 0.021387834            | 0.000168405        | EXEMPT       | 0.007873873 |
| 665.07    | DEV.CTR.HDCPD-MINOR-SULPHUR SPGS | 0.000867844          | 0.0867 %   | 0.021387834            | 0.000018561        | EXEMPT       | 0.000867844 |
| 757.02    | HART WILLIAM S UNION HIGH        | 0.086097325          | 8.6097 %   | 0.021387834            | 0.001841435        | EXEMPT       | 0.086097325 |
| 757.06    | CO.SCH.SERV.FD HART, WILLIAM S.  | 0.000361602          | 0.0361 %   | 0.021387834            | 0.000007733        | EXEMPT       | 0.000361602 |
| 757.07    | HART, WILLIAM SELEM SCHOOL FUND  | 0.045299632          | 4.5299 %   | 0.021387834            | 0.000968861        | EXEMPT       | 0.045299632 |
| 814.04    | SANTA CLARITA COMMUNITY COLLEGE  | 0.039541129          | 3.9541 %   | 0.021387834            | 0.000845699        | EXEMPT       | 0.039541129 |
|           |                                  |                      |            |                        |                    |              |             |
| ***019.40 | CO LIGHTING MAINT DIST NO 1687   | 0.000000000          | 0.0000 %   | 0.021387834            | 0.000000000        | 0.00000000   | 0.011230620 |
|           |                                  |                      |            |                        |                    |              |             |
|           | TOTAL:                           | 1.000000000          | 100.0000 % |                        | 0.021387834        | -0.011230620 | 1.000000000 |