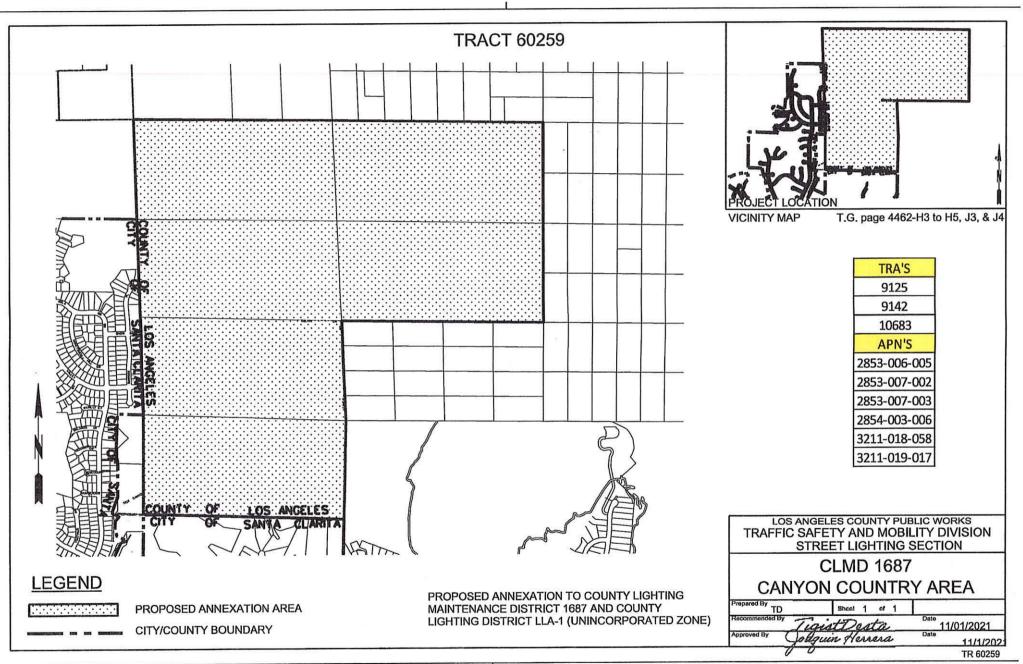

2. For fiscal years commencing on or after July 1, 2022, or the July 1 after the effective date of this jurisdictional change, whichever is later, the property tax revenue increment generated from the area within Tract 60259, Tax Rate Area 09142 shall be allocated to the affected agencies as indicated on the Property Tax Transfer Resolution Worksheet.

3. No transfer of property tax revenues other than those specified in Paragraph 2 shall be made as a result of the annexation of Tract 60259.

4. If at any time after the effective date of this resolution, the calculations used herein to determine initial property tax transfers or the data used to perform those calculations are found to be incorrect, thus, producing an improper or inaccurate property tax transfer, the property tax transfer shall be recalculated and the corrected transfer shall be implemented for the next fiscal year

NOES: None. ABSENT: None. ABSTAIN: None.

> SANTA CLARITA VALLEY WATER AGENCY - NCW02W

President, Board of Directors

ATTEST: Secretary

March 1, 2022 Date

Page 2 of 2

| ANNEXATION TO:     | CO LIGHTING MAINT DIST NO 1687     |
|--------------------|------------------------------------|
| ACCOUNT NUMBER:    | 019.40                             |
| TRA:               | 09142                              |
| EFFECTIVE DATE:    | 07/01/2021                         |
| ANNEXATION NUMBER: | TR 60259 PROJECT NAME: TRACT 60259 |
|                    |                                    |