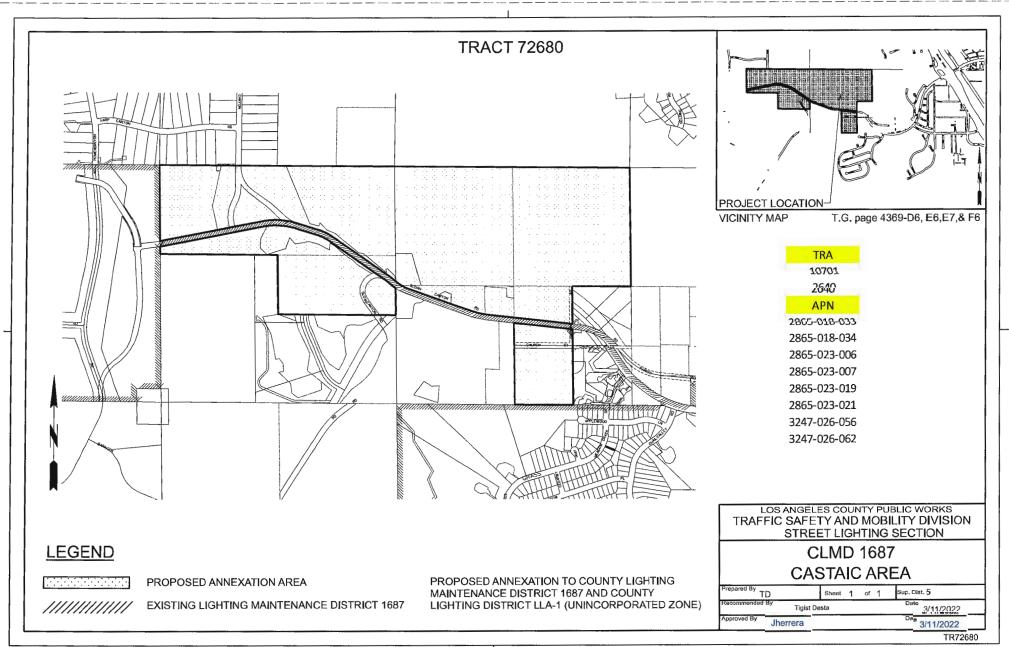

2. For fiscal years commencing on or after July 1, 2023, or the July 1 after the effective date of this jurisdictional change, whichever is later, the property tax revenue increment generated from the area within Tract 72680, Tax Rate Area 02640, shall be allocated to the affected agencies as indicated on the Property Tax Transfer Resolution Worksheet.

3. No transfer of property tax revenues other than those specified in Paragraph 2 shall be made as a result of the annexation of Tract 72680.

4. If at any time after the effective date of this resolution, the calculations used herein to determine initial property tax transfers or the data used to perform those calculations are found to be incorrect, thus, producing an improper or inaccurate property tax transfer, the property tax transfer shall be recalculated and the corrected transfer shall be implemented for the next fiscal year