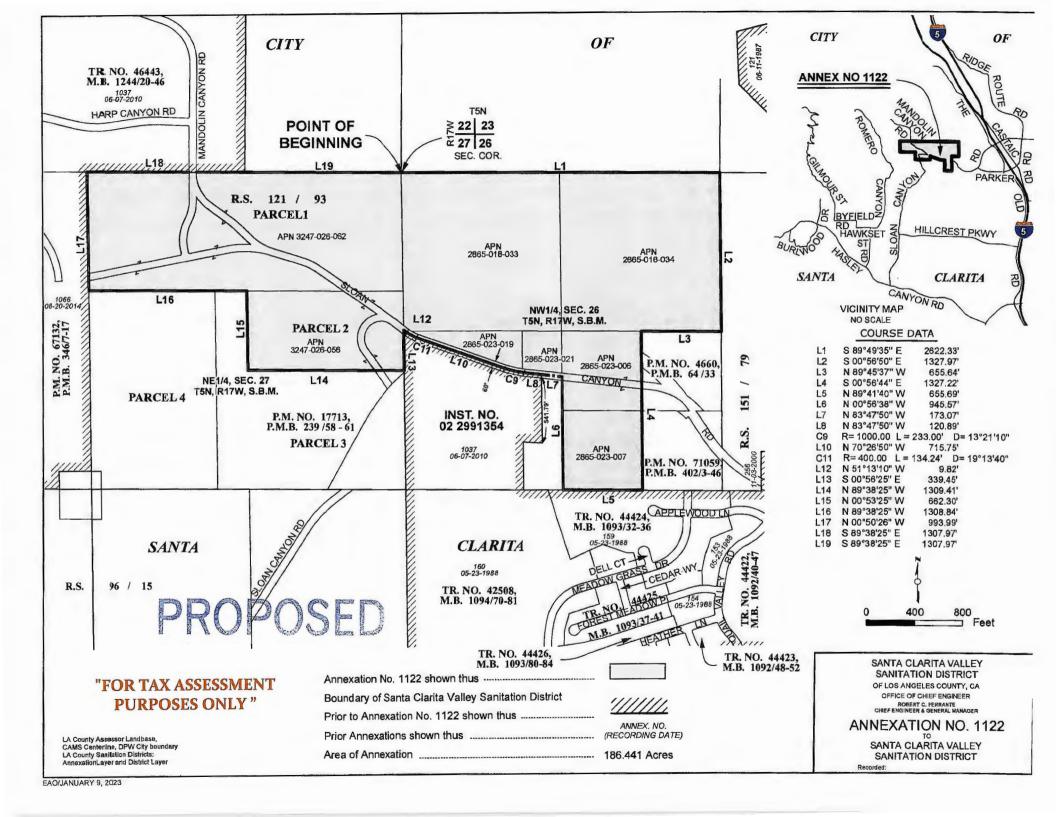

# Annexation No.

Type of Project

SCV-1122

137 proposed single-family homes

Also, attached for the annexation is a copy of the applicable worksheet and map showing the location of the annexation. The worksheet lists the annual tax increment to be exchanged between your agency, other affected taxing entities, and the District. The tax sharing ratios listed in the worksheet were calculated by the County Auditor Controller by specific Tax Rate Area (TRA). For example, if the annexing territory were to lie within two separate TRAs, there would be a worksheet for each TRA. The Los Angeles County Chief Executive Office (CEO) is requiring the District to implement the worksheet for all District annexations in order to increase efficiency for the calculation of property tax sharing ratios.