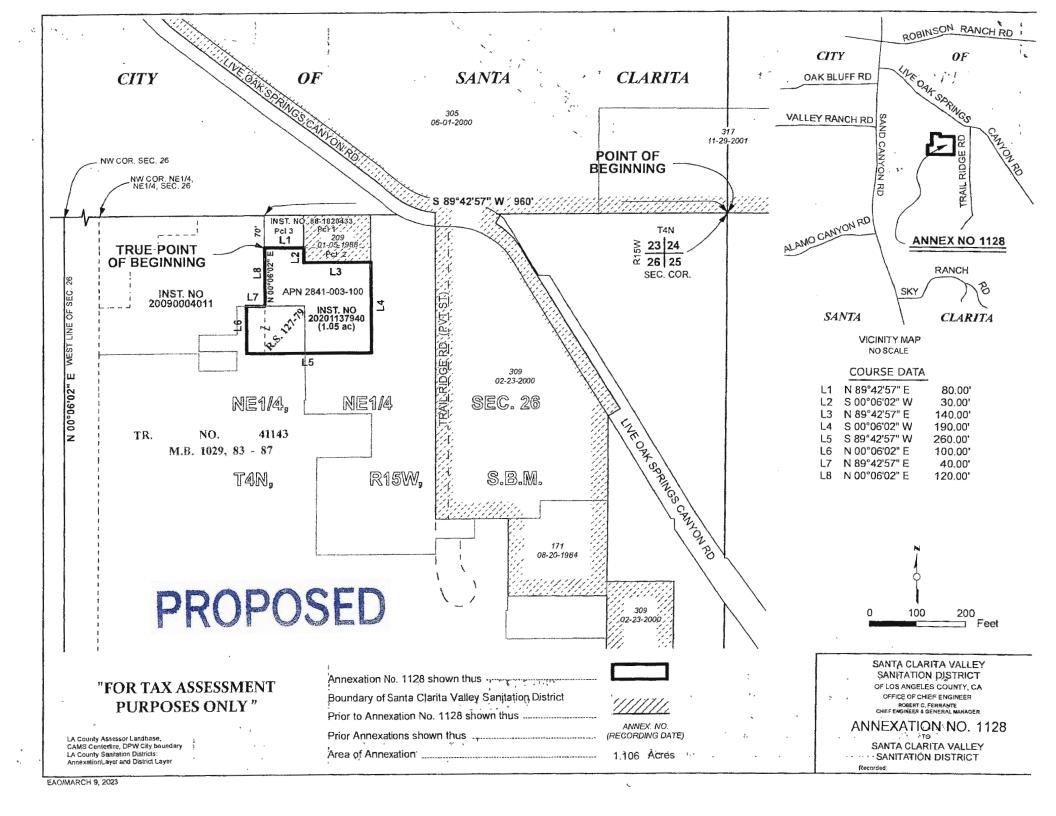

# Annexation No. Type of Project

SCV-1128

one existing single-family home

Also, attached for the annexation is a copy of the applicable worksheet and map showing the location of the annexation. The worksheet lists the annual tax increment to be exchanged between your agency, other affected taxing entities, and the District. The tax sharing ratios listed in the worksheet were calculated by the County Auditor Controller by specific Tax Rate Area (TRA). For example, if the annexing territory were to lie within two separate TRAs, there would be a worksheet for each TRA. The Los Angeles County Chief Executive Office (CEO) is requiring the District to implement the worksheet for all District annexations in order to increase efficiency for the calculation of property tax sharing ratios.