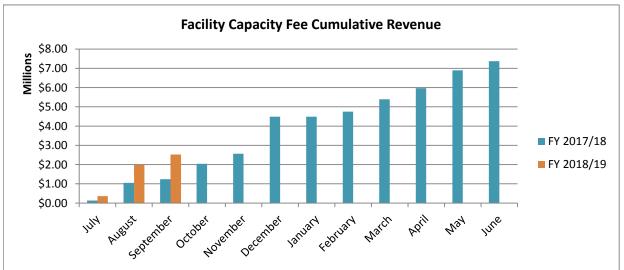

18/18 | Regular Board Meeting                                     | \$228.15   |
| 09/26/18 | SoCal Dialogue Meeting                                    | \$228.15   |
|          |                                                           |            |
|          | Stipend Total                                             | \$1,140.75 |
|          | Total Paid Days                                           | 9          |
|          | Total Meetings                                            | 9          |
|          |                                                           |            |

[This page intentionally left blank.]

# Facility Capacity Fee Revenues

[This page intentionally left blank.]

# REGIONAL DIVISION FACILITY CAPACITY FEE REVENUES FY 2018/19 as of September 30, 2018







[This page intentionally left blank.]

# Variable Rate Demand Obligations

[This page intentionally left blank.]

|                        |                  | <b>Bond Rate</b> | Rate              |
|------------------------|------------------|------------------|-------------------|
| Date                   | <b>Bond Rate</b> | including fees   | Decrease**        |
| 7/16/2014              | 0.04%            | 4.10%            |                   |
| 7/23/2014              | 0.05%            | 4.11%            |                   |
| 7/30/2014              | 0.05%            | 0.60%            | Swap termination. |
| 11/9/2016              | 0.50%            | 1.05%            | 3.06%             |
| 11/16/2016             | 0.50%            | 1.05%            | 3.06%             |
|