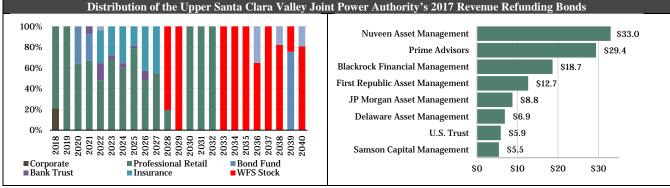

#### 6. ACTION ITEMS FOR APPROVAL

**PAGE** 

| 61 *   | Approve on Underwriter for Induces of 2010 Boyonus Bonds  | 150 |
|--------|-----------------------------------------------------------|-----|
| 6.1. * | Approve an Underwriter for Issuance of 2019 Revenue Bonds | 159 |