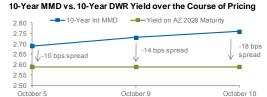

ional order period on Wednesday, Oct. 10. Markets were volatile during the week of

| Issuer          | California Department of Water Resources   |
|-----------------|--------------------------------------------|
| Par             | \$215,295,000                              |
| Tax Status      | Tax-Exempt                                 |
| Structure       | Fixed rate serial bonds maturing 2019-2035 |
| Coupons         | 3.000% - 5.000%                            |
| Yields          | 1.70% - 3.14%                              |
| Ratings (M/S/F) | Aa1 / AAA / NR                             |
| Redemption      | Optional redemption on December 1, 2028    |
| Provisions:     |                                            |
| Pricing Date    | October 10, 2018                           |



J.P.Morgan

pricing. The prior week saw 5Y, 10Y and 30Y Treasury yields increase 12bps, 17bps and 19bps on stronger-than anticipated economic data, the largest one week sell off since February.

On Tuesday, Oct. 9, in the municipal market, customer bid lists weighed on the secondary and MMD was cut 2bps 2019-2026, 3bps in 2027, 4bps 2028-2039, and 5bps thereafter. On Wednesday, Oct. 10, stock markets suffered their worst single-day since February on trade tensions. MMD continued to rise, being cut 2bps in 2024, 3bps 2025-2033, 4bps in 2034 and 5bps thereafter. The Retail Order Period on Oct. 9 was very successful, with orders for over 90% of bonds by the end of the retail period, Overall, J.P. Morgan brought in \$372,825,000 retail orders. Due to the strength of the book built over the c