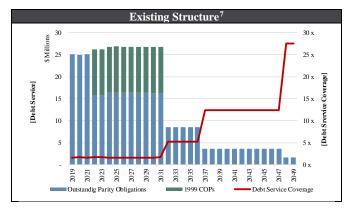

#### 6. ACTION ITEMS FOR APPROVAL

**PAGE** 

| 61 *   | Approve on Underwriter for Induces of 2010 Boyonus Bonds  | 150 |
|--------|-----------------------------------------------------------|-----|
| 6.1. * | Approve an Underwriter for Issuance of 2019 Revenue Bonds | 159 |