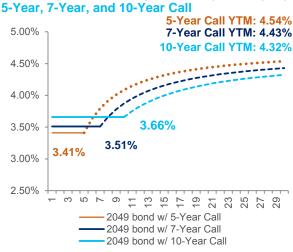

redeemed between 2026 and 2049. The yield-to-maturity, then, makes sense to evaluate assuming the bonds are redeemed in any of those years. We present this calculation in the accompanying call comparison chart, which considers the trade-offs of such call options assuming a 30-year bond. The intersection of the three scales represents the date on which, if the bonds are redeemed, the Agency is indifferent between various the call features. As shown, should the Agency issue the 5year call bonds and refund them within 7 years (2 years after the call date), this option would be more advantageous compared to the traditional 10-year call option. If the Agency does not refund the 2019 Bonds by that time it would realize a higher yield-to-maturity.

# Call Comparison for 30-year Bond (5% Coupon)





# 3. In light of the current conditions in the municipal marketplace, discuss your structuring...

Considering the Aggregate Debt Service Profile in Conjunction with Rates and Charges. As the Agency continues to manage project funding for 2019 and beyond, while balancing user rates and charges, we believe it will be critical to maintain a programmatic approach to debt issuance and cost management. As a starting point, we have reviewed the Agency's aggregate debt service profile for the outstanding Wholesale System Bonds. The Agency's Wholesale System debt portfolio is conservatively 96% fixed rate and 4% variable rate as well as 91% tax-exempt bonds and 9% taxable bonds. The outstanding debt consists of seven total series on two different liens with a total outstanding principal of \$3