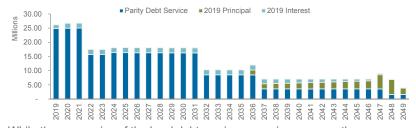

|
| Average Life        | 18.63              |
| 2019 Bonds Total DS | \$67,593,563       |
| 2019 Bonds MADS     | \$2,288,375        |
| System MADS         | \$27,290,140       |
| System MADS Year    | 2021               |
|                     |                    |

Alternatively, the Agency could consider a Wrap structure, with all of the principal amortization of the bonds occurring in years FY 2036-2049. Under this scenario, debt service would be interest only, \$1.75 million in fiscal years 2020-2036, with debt service increasing to an average of \$3.74 million in fiscal years 2037-39. The total interest cost for a wrap structure would be approximately 4.20% under current assumptions.

#### 2019 Bonds (Wrap Structure) and Existing Wholesale System Parity Debt Service



| Summary Statistics  | Wrap Structure |
|---------------------|----------------|
| Dated Date          | 5/1/2019       |
| First Call          | 8/1/2029       |
| TIC                 | 4.207%         |
| Average Life        | 24.52          |
| 2019 Bonds Total DS | \$77,903,000   |
| 2019 Bonds MADS     | \$5,401,750    |
| System MADS         | \$26,751,790   |
| System MADS Year    | 2021           |

While the economics of the level debt service scenario are currently more appealing than the wrap currently, if near-term interest rates rise and the curve flattens over the course of the next year, this dynamic will shift. The backloaded approach also allows for more optionality as more of the bonds would be refundable in the future. We

would continue to monitor all structural alter