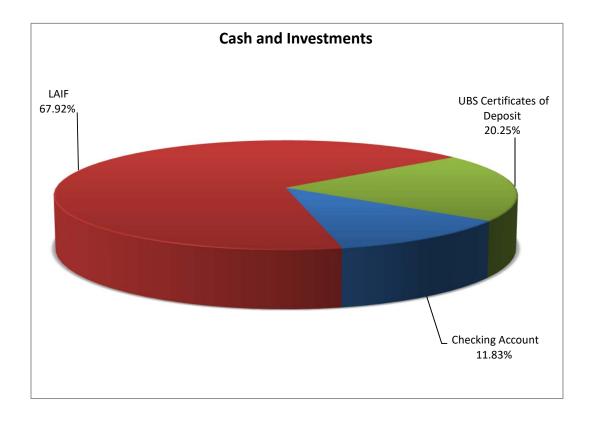

| of Total | Life Days | Yield    |
| Checking Account            | \$<br>1,309,074  | 11.83%   |           | n/a      |
| LAIF                        | 7,513,836        | 67.92%   |           | 2.16%    |
| UBS Certificates of Deposit | 2,240,000        | 20.25%   | 723       | 2.08%    |
| Total                       | \$<br>11,062,910 | 100.00%  |           |          |
| Total Cash and Investment   | \$<br>11,062,910 | 100.0%   |           |          |

Rochelle Patterson

Director of Finance and Administration/Treasurer

Amy Aguer Controller

I certify that the investments of the Newhall Water Division are in compliance with the Investment Policy as adopted by the Board of Directors, and that the Division has the ability to meet the expenditure requirements for the next 6 months.



#### NEWHALL WATER DIVISION As of September 30, 2018

| <u>Description</u>                   | Rate Yield  | Market Value |
|--------------------------------------|-------------|--------------|
| Mission Valley Bank Checking Account | N/A N/A     | \$ 1,309,074 |
| Local Agency Investment Fund (LAIF)  | 2.16% 2.16% | 7,513,836    |
|                                      |             | \$ 8,822,910 |

| <u>Description</u> <u>UBS Certificates of Deposit</u> | <u>Par</u>   | Rate Yield | Purchase<br>Date | Maturity<br>Date | Average<br>Remaining<br>Days | Average<br>Interest |
|-------------------------------------------------------|--------------|------------|------------------|------------------|------------------------------|---------------------|
| Bank of Baroda NY US