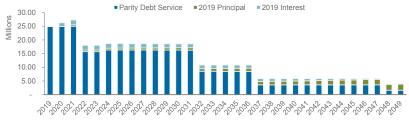

| 2.50%            | 2.55%            |
| 10Y                   | 2.75%                   | 2.75%            | 2.90%            | 2.90%            |
| 30Y                   | 3.30%                   | 3.25%            | 3.30%            | 3.35%            |
| 10Y MMD/<br>UST Ratio | 85.94%                  | 85.94%           | 87.88%           | 85.29%           |
| 30Y MMD/<br>UST Ratio | 100.00%                 | 98.48%           | 100.00%          | 98.53%           |
|                       |                         |                  |                  |                  |

Source: J.P. Morgan Research, US Fixed Income Markets Weekly – Municipals, 11/2/2018, jpmm.com; Rates as of 11/2/2018

## 2019 Bonds (Level Debt Service ) and Existing Wholesale System Parity Debt Service



| Summary Statistics  | Level Debt Service |
|---------------------|--------------------|
| Dated Date          | 5/1/2019           |
| First Call          | 8/1/2029           |
| TIC                 | 3.951%             |
| Average Life        | 18.63              |
| 2019 Bonds Total DS | \$67,593,563       |
| 2019 Bonds MADS     | \$2,288,375        |
| System MADS         | \$27,290,140       |
| System MADS Year    | 2021               |
|                     |                    |

Alternatively, the Agency could consider a Wrap structure, with all of the principal amortization of the bonds occurring in years FY 2036-2049. Under this scenario, debt service would be interest only, \$1.75 million in fiscal years 2020-2036, with debt service increasing to an average of \$3.74 milli