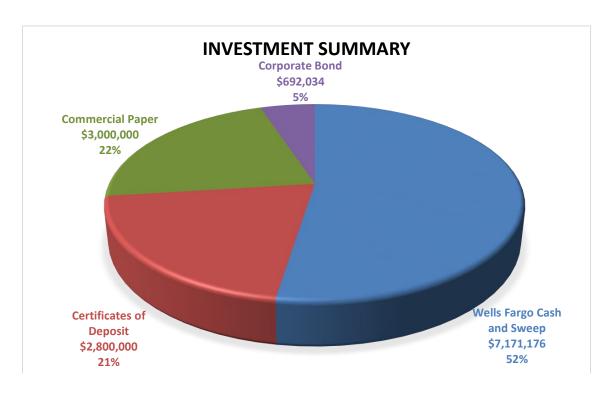

per<br>Corporate Bond | \$7,171,176<br>\$2,800,000<br>\$3,000,000<br>\$692,034 | 52.5%<br>20.5%<br>22.0%<br>5.1% | n/a<br>454<br>109<br>218          | 0.25%<br>2.45%<br>2.34%<br>0.52% |
| Total Cash and Investment                                                                   | \$13,663,210                                           | 100.0%                          |                                   |                                  |

I certify that the investments of the Valencia Water Division are in compliance with the Investment Policy as adopted by the Board of Directors, and that the Division has the ability to meet the expenditure requirement for the next 6 months.

Rochelle Patterson

Director of Finance and Administration, Treasurer

Kim Grass

Kim Grass
Accounting Manager



# Valencia Water Division As of September 30, 2018

| Description                | Rate  | Yield | Market Value |
|----------------------------|-------|-------|--------------|
| Wells Fargo Cash and Sweep | 0.25% | 0.25% | \$7,171,176  |

| Park    |                                                                                                                                                   |              |        |        | B         |            |            | B          |          |         |             |            |     |    |       |
|-------------------------------------------------------------------------------------------------------------------------------------------------------------------------------------------------------------------------------------------------------