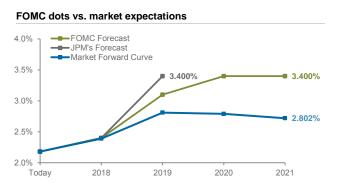

nds. Provide your firm's forecast of tax-exempt interest rates for the remainder of the year and through June, 2019.

## STRUCTURING APPROACH

As SCVWA develops the financing strategy for the proposed refunding and new money transaction, various current and future market dynamics should be taken into consideration, as they directly affect structuring, marketing, and capacity of the offering. Short-term rates have increased substantially over the last year, long-term rates have remained relatively low, and lower-thantypical municipal supply post tax-reform has resulted in a meaningful tightening of credit spreads. With the additional benefit California issuers are seeing from changes to tax law notably, the cap on the State and Local Tax ("SALT") deduction – there is a strong incentive to



Source: FOMC year-end Fed Funds Rate projections, 9/26/2018. Market forward curve, 11/5/2018; J.P. Morgan Research, *US Fixed Income Markets Weekly*, 11/2/2018, jpmm.com; Forecasts as of 11/2/2018; Note: JPM Research forecasts: 4 hikes in 2018 and 4 in 2019

enter the market quickly with a structure that takes advantage of the relationship between short- and long-term rates. While the last three months have seen a moderate increase in rates across the curve, the lack of robust supply and

the benefit investors are currently providing California paper still makes overall levels quite attractive and the market favorable for SCVWA's offering.

Moving forward, the market is predicting that the Fed will continue to take rate action, with one more increase to the Fed Funds rate expected at the