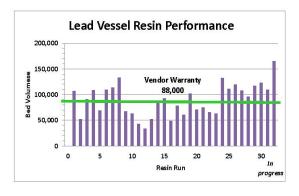

| 23,006                         | 2,863,702           | \$3,240,407          | NA      | NA        | 14,307 | 43,911         | 5,455,018      |  |
| Average          |           |                       | 88    | 228                                 | 699                            | 87,052              | \$108,014            | \$ 1.25 | \$ 155.01 | 438    | 1,345          | 167,114        |  |

<sup>+</sup> Breakthrough defined as Lead Vessel effluent reaching 6  $\mu g/L^{*}$  Initial resin delivery was included in construction contract

Runs 1-2 had 315 cubic feet of resin
Runs 3-11 had 350 cubic feet of resin + 180 cubic feet of anthracite
Run 12 has 434 cubic feet of resin + 180 cubic feet of anthracite
Runs 13-present had 350 cubic feet of resin + 180 cubic feet of anthracite



# V-201 Perchlorate Treatment Facility Resin Usage Summary

Based on Time to Breakthrough

| Resin Run<br>Number | Fill Date | Breakthrough<br>Date+ | Days  | Volume Treated<br>(Million Gallons) | Volume Treated<br>(Acre-Feet) | Bed Volumes<br>Treated | Replacement<br>Costs | \$/BV   | \$/AF    |
|---------------------|-----------|-----------------------|-------|-------------------------------------|-------------------------------|------------------------|----------------------|---------|----------|
| 1                   | 11/3/2017 | 4/19/2018             | 168   | 297                                 | 912                           | 112,498                | \$188,355            | \$1.67  | \$207    |
| 2                   | 5/7/2018  | 9/17/2018             | 134   | 210