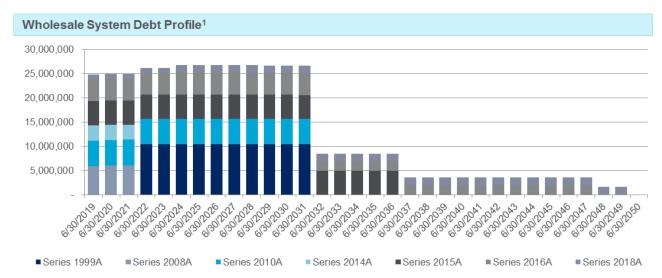

ion Bonds.

**Opportunities for Future Issuance.** As pictured in the graph below, the Agency's bonds pay debt service that steps up through FY2031 and then steps down over time. The first plateau of payments occurs through Fiscal Year 2031 and averages more than \$26 MM annually. In 2032, there is step down with the average debt service decreasing to ~ \$8MM until FY2037. This gap between FY2032 and FY2036 presents a meaningful opportunity to amortize principal for the upcoming sale as well as future offerings. We present this targeted debt service strategy on the next page for the Agency's consideration as the third scenario. Returning to the debt profile below, after FY2037 and onward, the Agency's debt service payments post 2037 are minimal and have capacity for future funding needs.



1) Debt Service Graphs include principal that rolled off in August 1, 2018 for illustrative purposes.



Amortization Considerations. As the Agency evaluates the potential structure of the Series 2019 Bonds, there are two fundamental "book end" structures: Stand-Alone Level Debt Service versus Wrapped Debt Service. The Stand Alone Level Structure amortizes principal over a 30-year period (FY2050 final maturity) to produce level debt service payments; the objective of this structure is to maintain a lower all-in borrowing cost. The Wrapped Debt Service Structure amortizes principal in years 18 through 30 to wrap around the Wholesale System's prior debt with the goal of achieving level debt service for the whole portfolio. The third scenario we added was a Targeted Debt Service Structure,