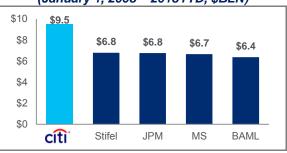

perience.** Citi is proud of our commitment and history of service to water and sewer utility issuers in the State of California. Since January 2008, Citi has served as the #1 water and wastewater utilities underwriter, with 127 senior managed water and sewer revenue transactions issued in California, totalling over **\$9.5 billion** in par amount and a market share of 17.5%. Both Jonathan Ash, SCVWA's Lead Banker, and Cameron Parks, Head of Citi's Water Infrastructure Group, specialize in water and sewer utility finance and have deep experience which will be brought to bear for the Agency's 2019 issuance. We believe that our commitment to the sector is evidenced by our consistent

# Senior Managed Negotiated California Water and Wastewater Transactions (January 1, 2008 – 2018YTD, \$BLN)



rankings as a leading underwriter for water and sewer transactions in the State. More recently, as displayed in the table below, since January 1, 2015, Citi has served as senior manager on a negotiated basis for California water issuers on \$3.4 billion of par across 42 transactions for total market share of 12%.

| Citi's California Water and Sewer Underwriting Experience Since January 1, 2015 |          |              |          |                          |          |  |
|---------------------------------------------------------------------------------|----------|--------------|----------|--------------------------|----------|--|
| Nego                                                                            | tiated   | Competitive  |          | Negotiated & Competitive |          |