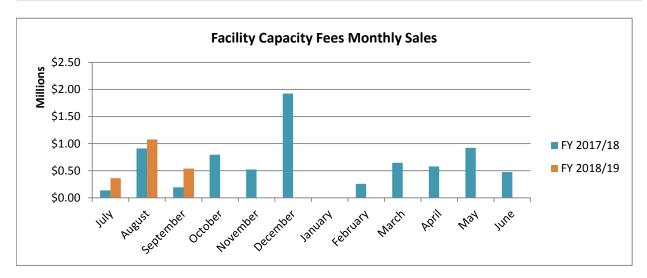

9/18/18 | Regular Board Meeting                                     | \$228.15   |
| 09/26/18 | SoCal Dialogue Meeting                                    | \$228.15   |
|          |                                                           |            |
|          | Stipend Total                                             | \$1,140.75 |
|          | Total Paid Days                                           | 9          |
|          | Total Meetings                                            | 9          |
|          |                                                           |            |

[This page intentionally left blank.]

# Facility Capacity Fee Revenues

[This page intentionally left blank.]

# REGIONAL DIVISION FACILITY CAPACITY FEE REVENUES FY 2018/19 as of September 30, 2018







[This page intentionally left blank.]

# Variable Rate Demand Obligations

[This page intentionally left blank.]

|                        |                  | <b>Bond Rate</b> | Rate              |
|------------------------|------------------|------------------|-------------------|
| Date                   | <b>Bond Rate</b> | including fees   | Decrease**        |
| 7/16/2014              | 0.04%            | 4.10%            |                   |
| 7/23/2014              | 0.05%            | 4.11%            |                   |
| 7/30/2014              | 0.05%            | 0.60%            | Swap termination. |
| 11/9/2016              | 0.50%            | 1.05%            | 3.06%             |
| 11/16/2016             | 0.50%            | 1.05%            | 3.06%             |