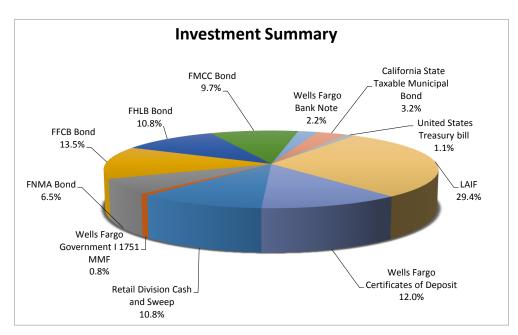

| 1.96%    |
| Total                                   | \$ 46,301,191 | 100.00%  |               |           |          |
|                                         |               |          |               |           |          |
|                                         |               |          |               |           |          |

### Total Cash and Investment\*\*

\$ 46,301,191 100.0%

I certify that the investments of the Santa Clarita Water Division are in compliance with the Investment Policy as adopted by the Board of Directors, and that the Division has the ability to meet the expenditure requirements for the next 6 months.

Rochelle Patterson

Director of Finance and Administration/Treasurer

Elizabeth Ooms-Braziano

Elizabeth Ooms-Graziano Retail Administrative Officer



<sup>\*</sup> See SCWD Portfolio on next page for detailed descriptions.

<sup>\*\*</sup> Total for SCWD includes estimated \$2,663,751 in refundable Developer Deposits.

#### Santa Clarita Water Division Cash and Investment Summary As of September 30, 2018

 Description
 Balance
 Rate
 Yield

 Cash and Sweep (Cash in Bank)
 \$ 5,007,079
 1.95%
 1.95%

 Local Agency Investment Fund (LAIF)
 13,593,462
 2.06%
 2.06%

 Wells Fargo Government I
 400,650
 1.83%
 1.83%

 1751 Money Market Fund (MMF)
 19,001,191
 1.83%
 1.83%

| <u>Description</u>                           | <u>Par</u>     | <u>Rate</u> | Yield | Purchase<br>Date | Maturity<br>Date | Life Days | Remaining<br>Days | Average<br>Interest |
|----------------------------------------------|----------------|-------------|-------|-----