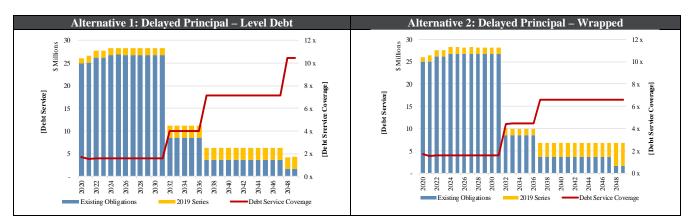

#### 6. ACTION ITEMS FOR APPROVAL

**PAGE** 

| 61 *   | Approve on Underwriter for Induces of 2010 Boyonus Bonds  | 150 |
|--------|-----------------------------------------------------------|-----|
| 6.1. * | Approve an Underwriter for Issuance of 2019 Revenue Bonds | 159 |