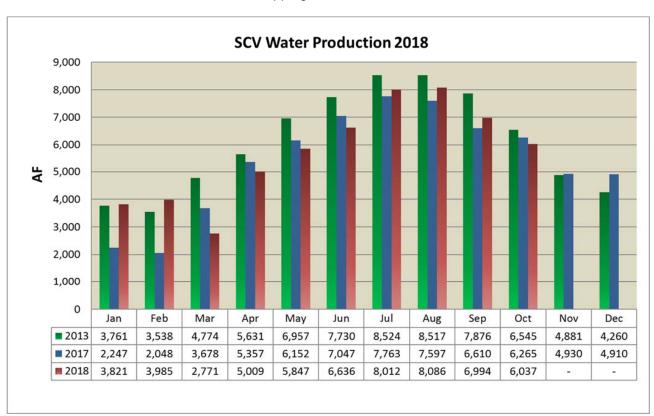

otection with the goal to create universal safety practices for all Divisions where fall hazards are present.

M65

[This page intentionally left blank.]



### **BOARD MEMORANDUM**

DATE: November 19, 2018

TO: Board of Directors

FROM: Steve Cole 577

Assistant General Manager

**SUBJECT:** Water Resources and Outreach Section Report

### **WATER RESOURCES**

### **Key Accomplishments/Activities**

### Water Demand and Supply

Staff continues to monitor ongoing domestic water demands. As illustrated in the chart below, 2018 demands were approaching 2013 pre-drought levels during the early months of this year. Water demands in the spring months had moderated, but exceeded 2017 levels in July, August and September of 2018. October 2018 demands broke that trend, dipping below 2017 levels.



The trend of demand rebound is further illustrated by the following table:

| Year | Annual Retail Water |
|------|---------------------|
|      | Demand              |
| 2013 | 73,460              |
| 2014 | 68,178              |
| 2015 | 54,491              |
| 2016 | 57,966              |
| 2017 | 63,555              |

As shown in the table below, from January 2018 through October 2018, SCV Water took delivery of an estimated 39,689 AF of imported water into SCV Water's service area:

| Imported Water Supply Source                         | AF Water Delivered |
|------------------------------------------------------|--------------------|
| SWP Table A                                          | 13,138             |
| SWP Carryover                                        | 22,301