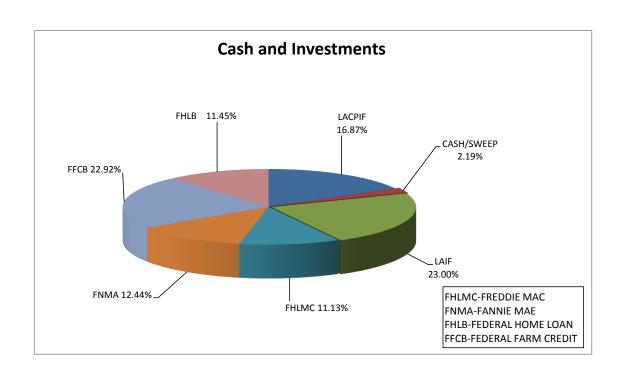

| 2.006% |
| Total CIP                         | 16,965,797        |         |           |        |
| Total Cash and Investment         | \$<br>152,787,708 | 100.00% |           | 1.778% |

<sup>\*</sup> Regional division's LAIF investments include SCWD pass through investment of \$13,593,462. SCWD also shows this amount on their division's monthly investment report.

I certify that all investment actions executed since the last investment report have been made in full compliance with the Investment Policy as adopted by the Board of Directors, and that the Agency will meet its expenditure obligations for the next 6 months as required by Government Code Section 53646(b)(2) and (3), respectively.

Rochelle Patterson

Director of Finance and Administration/Treasurer

Amy Aguer Controller



9/30/18

| Regional Division Genera  | al Funds Invested:   | <u>!</u>    |              | Durchaga                | Motority                | Lifo                | Dom                 | Average             |   |
|---------------------------|----------------------|-------------|--------------|-------------------------|-------------------------|---------------------|---------------------|---------------------|---|
| Description               | Par Value            | Rate        | <u>Yield</u> | Purchase<br><u>Date</u> | Maturity<br><u>Date</u> | Life<br><u>Days</u> | Rem.<br><u>Days</u> | Average<br>Interest |   |
| Federal Government Agency | Investment Portfolio |             |              |                         |                         |                     |                     |