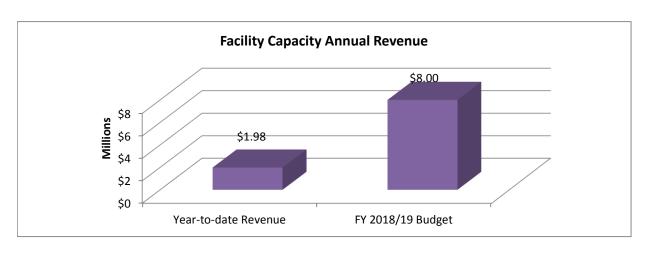

/18 | Regular Board Meeting                                     | \$228.15   |
| 09/26/18 | SoCal Dialogue Meeting                                    | \$228.15   |
|          |                                                           |            |
|          | Stipend Total                                             | \$1,140.75 |
|          | Total Paid Days                                           | 9          |
|          | Total Meetings                                            | 9          |
|          |                                                           |            |

[This page intentionally left blank.]

# Facility Capacity Fee Revenues

[This page intentionally left blank.]

# REGIONAL DIVISION FACILITY CAPACITY FEE REVENUES FY 2018/19 as of September 30, 2018







[This page intentionally left blank.]

# Variable Rate Demand Obligations

[This page intentionally left blank.]

|                        |                  | <b>Bond Rate</b> | Rate              |
|------------------------|------------------|------------------|-------------------|
| Date                   | <b>Bond Rate</b> | including fees   | Decrease**        |
| 7/16/2014              | 0.04%            | 4.10%            |                   |
| 7/23/2014              | 0.05%            | 4.11%            |                   |
| 7/30/2014              | 0.05%            | 0.60%            | Swap termination. |
| 11/9/2016              | 0.50%            | 1.05%            | 3.06%             |
| 11/16/2016             | 0.50%            | 1.05%            | 3.06%             |
| 11