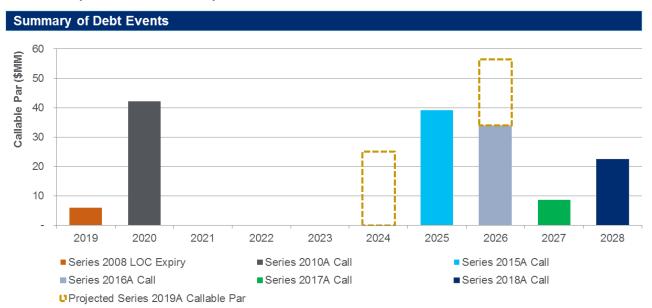

ures that may be recommendable for the Agency's proposed transaction.

With the elimination of tax-exempt advance refundings as part of the recently passed Tax Cuts and Jobs Act, the Agency may wish to consider shorter call options as a means to provide enhanced flexibility for its future financing needs. With fewer opportunities to access the market via advance refundings, we recommend either staggering call dates across the portfolio in years with sparser callable par or stacking it on a year where there is already callable par such that the Agency can do one refunding of both callable series. Below, we show the Agency's Wholesale System's callable par over the next 10 years and believe that there is flexibility for the Agency to consider a 5-year call in 2024 or a 7-year call in 2026.



Short Call Considerations. We note that while the upfront pricing cost on shorter call options is lower on a yieldto-call basis for any callable bonds issued with premium coupons (i.e. 5% bonds), if the bonds are not refunded near the call date there is a significant increase or "vield kick" in the yield-to-maturity of the shorter call bonds as compared to bonds with a 10-year call option.

| Stated Yield Pricing Adjustments to 10-year Call |                              |  |  |
|--------------------------------------------------|------------------------------|--|--|
| 5-Year Call                                      | -25 basis points after call  |  |  |
| 7-Year Call                                      | -15 basis points after call  |  |  |
| 7-Year Call