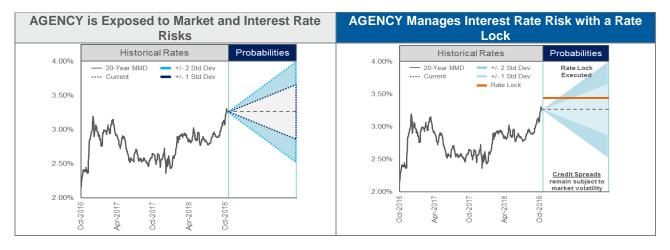

of tax-exemption.

For high-grade issuers, such as the Agency, the benchmark tax-exempt rate is historically the largest and most volatile component of the borrowing cost. The Agency can lock the most volatile component of its borrowing cost by executing a MMD Rate Lock transaction with Citi. MMD Rate Locks allow the Agency to lock the benchmark rates on tax-exempt issuances at a low premium to current market rates. The spread between the locked rate and current rate (i.e. the forward premium) is driven by the duration of the locked period, expected market volatility, and supply and demand factors. Citi is an active market-maker in MMD Rate Locks for tax-exempt institutional investors, which allows Citi to lock benchmark yields at attractive forward premiums or spreads to current rates.



Mechanically MMD Rate Locks entail a single payment that is calculated on the bond pricing date and settled on the closing date of the bonds. If MMD rates are higher than the locked rates on the bond pricing date, Citi will make a cash payment to the Agency equal to the present value impact of the rate increase. On the other hand, if MMD rates are lower than the locked rates on the bond pricing date, the Agency would owe a termination payment to Citi. The MMD Rate Lock's status as a Qualified Hedge allows the Agency to not only make any hedge payment out of bond proceeds but also include them in the Arbitrage Yield calculation, subject to Bond Counsel approval.

MMD Rate Locks are a simple, short-term transaction whose documentation can typically be drafted and executed in a matter of da