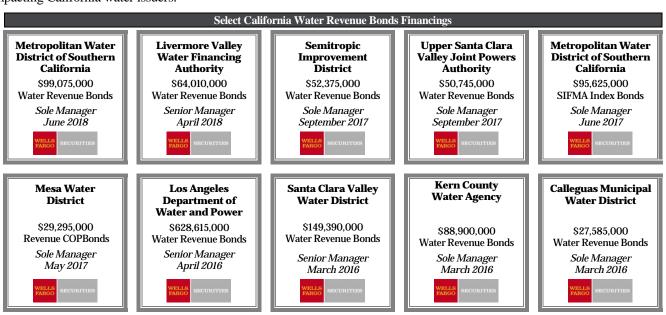

#### 6. ACTION ITEMS FOR APPROVAL

**PAGE** 

| 61 *   | Approve on Underwriter for Induces of 2010 Boyonus Bonds  | 150 |
|--------|-----------------------------------------------------------|-----|
| 6.1. * | Approve an Underwriter for Issuance of 2019 Revenue Bonds | 159 |