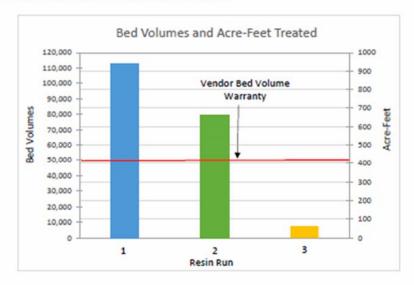

|         |          |
|                     |           |                       |       |                                     |                               |                        |                      |         |          |
| Total               |           |                       | 316   | 528                                 | 1,619                         | 199,804                | \$399,343            |         |          |
| Average             |           |                       | 105.3 | 176                                 | 540                           | 66,601                 | \$133,114            | \$5.49  | \$677.62 |

+ Breakthrough defined as Lead Vessel effluent reaching 6 ug/L

Runs 1 - present had 353 cubic feet of resin + 180 cubic feet of anthracite



### Safety/Emergency/Risk Management

A safe and healthful work environment is a critical component to the mission and values of SCV Water. Throughout the reporting month, a number of routine safety related training, inspections, and various other items were completed. The Safety Department has begun integrating health and safety programs for SCV Water. Some of the items completed and currently in progress are as follows:

### **Work in Progress**

- New combined Safety Data Sheet (SDS) Program
- A three-tiered safety incentive program
- The Safety Department is working on creating a combined SCV Water Health and Safety Manual by using the components and information from each Division

### **Completed Work**

### Inspections

- Cal-OSHA conducted an audit of the Chlorine Building at RVWT