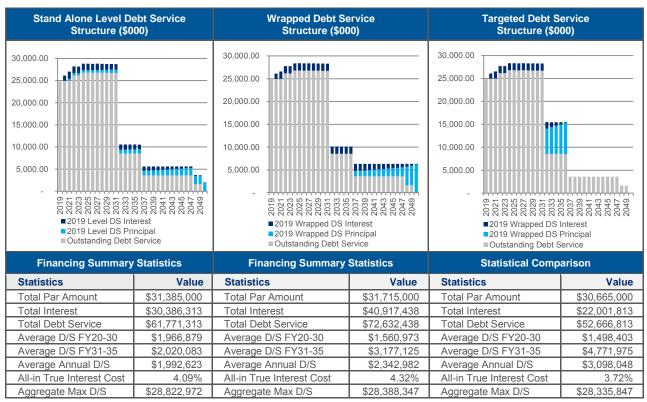

#### 6. ACTION ITEMS FOR APPROVAL

**PAGE** 

| 61 *   | Approve on Underwriter for Induces of 2010 Boyonus Bonds  | 150 |
|--------|-----------------------------------------------------------|-----|
| 6.1. * | Approve an Underwriter for Issuance of 2019 Revenue Bonds | 159 |