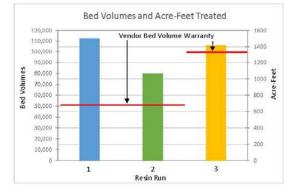

|                |          | 1 1 7 7 | 2.614       | 445.047  |
| Total               |           |                       | 705   | 968                                 | 2,970                         | 366,466                | \$399,343            | 44.50          | 4.00.00  | 1,177   | 3,614       | 445,942  |
| Average             |           | ad Vessel offlue      | 235.3 |                                     | 990                           | 122,155                | \$133,114            | \$1.50         | \$185.22 | 589     | 1,807       | 222,97   |

+ Breakthrough defined as Lead Vessel effluent reaching 6 ug/L Runs 1 & 2 had 353 cubic feet of resin (PRS-2) + 180 cubic feet of anthracite

Runs 3 - present had 353 cubic feet of resin (PRS2 Plus) + 180 cubic feet of anthracite



### SAFETY/EMERGENCY/RISK MANAGEMENT

A safe and healthful work environment is a critical component to the mission and values of SCV Water. Throughout the reporting month, several routine safety related training, inspections, and various other items were completed. The Safety Department continues to integrate health and safety programs for SCV Water. Some of the items completed and currently in progress are as follows:

### Work in Progress

- New combined Safety Data Sheet (SDS) Program
- Creating a combined SCV Water Health and Safety Manual by using the components and information from each location

### **Completed Work**

### Inspections

Monthly Inspections

- Underground storage tank (UST) designated operator
- Aboveground storage tank (AST) inspection
- Fire extinguishers
- Emerge