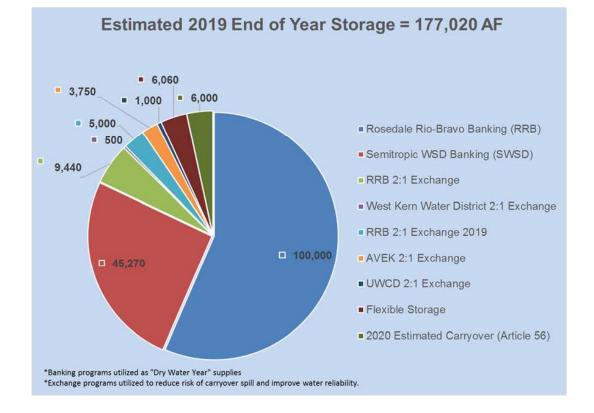

paign for the Newhall Customer Care move and customer payment portal upgrade (November 4, 2019). Staff is following up with additional messaging after the November 4, 2019 "go live" date.
- Refreshed the Agency's current digital ad campaign for use during FY 2019/20.
- Completed document production request for the LAFCO Municipal Services Review process and participated in first community meeting.

### WATER RESOURCES



### Water Demand and Supply

Note: Above normal precipitation and cooler temperatures experienced throughout 2019 continue to result in overall lower demands in comparison to 2013 and 2018.



- The 2019 State Water Project final allocation is 75% of Table A amount (71,400 AF).
- 2019 demand is estimated to be 63,000 AF and will be met utilizing the operating plan above.



### Significant Upcoming Items

- Staff has negotiated a 2:1 water exchange agreement with United Water Conservation District (up to 2,000 AF). DWR has approved the transaction and staff is awaiting executed agreements from all parties.
- DWR has approved the 2:1 water exchange agreement with Rosedale-Rio Bravo Water Storage District (up to 25,000 AF). Staff is awaiting executed agreements from all parties.
- Staff is participating in Sites Reservoir Development workshops to define the scope and cost of the 2020 and 2021 workplan. Staff plans to make recommendations for future Agency participation pending the outcome of discussions with the California Department of Fish and Game and other resources agencies.
- On behalf of the Upper Santa Clara River Regional Water Management Group (USCR