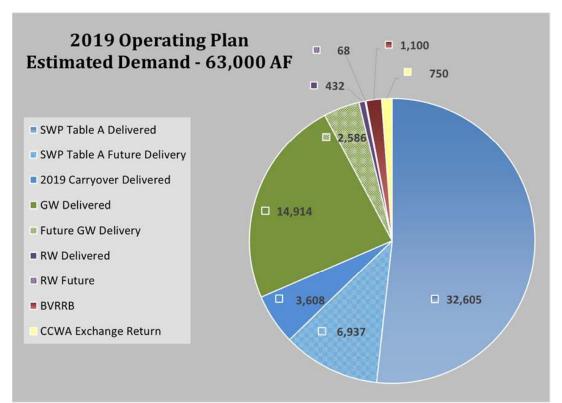

rkshop.
- Finalized first iteration of stakeholder feedback for SCV Water/USC Sustainability Collaboration.

### **Outreach and Legislation**

- Completed an outreach and messaging campaign for the Newhall Customer Care move and customer payment portal upgrade (November 4, 2019). Staff is following up with additional messaging after the November 4, 2019 "go live" date.
- Refreshed the Agency's current digital ad campaign for use during FY 2019/20.
- Completed document production request for the LAFCO Municipal Services Review process and participated in first community meeting.

### WATER RESOURCES



### Water Demand and Supply

Note: Above normal precipitation and cooler temperatures experienced throughout 2019 continue to result in overall lower demands in comparison to 2013 and 2018.



- The 2019 State Water Project final allocation is 75% of Table A amount (71,400 AF).
- 2019 demand is estimated to be 63,000 AF and will be met utilizing the operating plan above.



### Significant Upcoming Items

- Staff has negotiated a 2:1 water exchange agreement with United Water Conservation District (up to 2,000 AF). DWR has approved the transaction and staff is awaiting executed agreements from all parties.
- DWR has approved the 2:1 water exchange agreement with Rosedale-Rio Bravo Water Storage District (up to 25,000 AF). Staff is awaiting executed agreements from all parties.
- Staff is participating in Sites Reservoir Development workshops to define the scope and cost of the 2020 and 2021 workplan. Staff plans to make recommendations for future Agency participation pending t