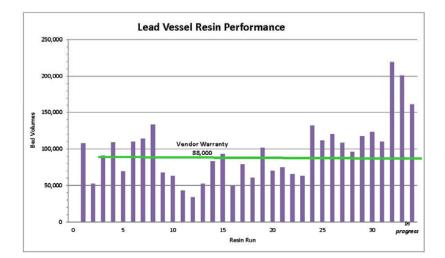

| 3,262 | 8,584                               | 26,345                        | 3,279,092           | \$3,556,889          | NA      | NA        | 16,494 | 50,623         | 6,290,15 |
| Average          |           |                       | 94    | 247                                 | 769                           | 94,496              | \$107,856            | \$ 1.18 | \$ 146.61 | 452    | 1,446          | 179,663  |

+ Breakthrough defined as Lead Vessel effluent reaching 6 µg/L \* Initial resin delivery was included in construction contract

Runs 1-2 had 315 cubic feet of resin Runs 3-11 had 350 cubic feet of resin + 180 cubic feet of anthracite Run 12 has 434 cubic feet of resin + 180 cubic feet of anthracite Runs 13-present had 350 cubic feet of resin + 180 cubic feet of anthracite



### V-201 Perchlorate Treatment Facility Resin Usage Summary Based on Time to Breakthrough

| Resin Run<br>Number | Fill Date | Breakthrough<br>Date+ | Days  | Volume Treated<br>(Million Gallons) | Volume Treated<br>(Acre-Feet) | Bed Volumes<br>Treated | Replacement<br>Costs | \$/BV          | \$/AF    | Combi   | ned (Lead a | ind Lag) |
|---------------------|-----------|-----------------------|-------|-------------------------------------|-------------------------------|------------------------|----------------------|----------------|----------|---------|-------------|----------|
| Number              | rin Date  | Dater                 | Daya  | (miniori danoris)                   | (Acies eer)                   | Treated                | COSTS                | <i>\$</i> 70 e | ¥/10