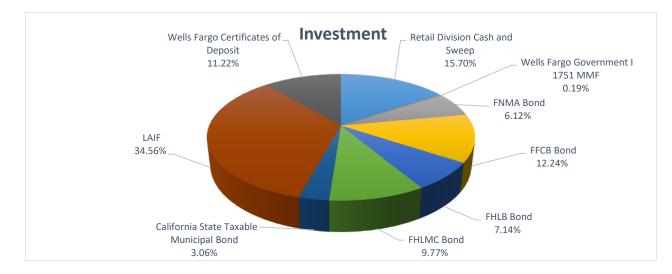

#### SCV Water Santa Clarita Water Division Cash and Investment Summary As of September 31, 2019

|                                         |            |          | Maximum       | Average   | Weighted |
|-----------------------------------------|------------|----------|---------------|-----------|----------|
|                                         |            | Percent  | Concentration | Remaining | Avg.     |
| SCWD*                                   | Balance    | of Total | Allowed       | Life Days | Yield    |
| Retail Division Cash and Sweep          | 7,701,658  | 15.70%   | n/a           |           | 1.81%    |
| Wells Fargo Government I 1751 MMF       | 94,169     | 0.19%    | 10%           |           | 1.98%    |
| FNMA Bond                               | 3,000,000  | 6.12%    | 100%          | 196       | 1.52%    |
| FFCB Bond                               | 6,000,000  | 12.24%   | 100%          | 872       | 2.23%    |
| FHLB Bond                               | 3,500,000  | 7.14%    | 100%          | 342       | 1.59%    |
| FHLMC Bond                              | 4,790,000  | 9.77%    | 100%          | 877       | 2.32%    |
| California State Taxable Municipal Bond | 1,500,000  | 3.06%    | 30%           | 367       | 2.30%    |
| LAIF                                    | 16,941,661 | 34.56%   | State Max     | -         | 2.28%    |
| Wells Fargo Certificates of Deposit     | 5,500,000  | 11.22%   | 30%           | 448       | 2.37%    |
| Total                                   | 49,027,488 | 100.00%  |               |           |          |
| Total Cash and Investment**             | 49,027,488 | 100.00%  |               |           |          |