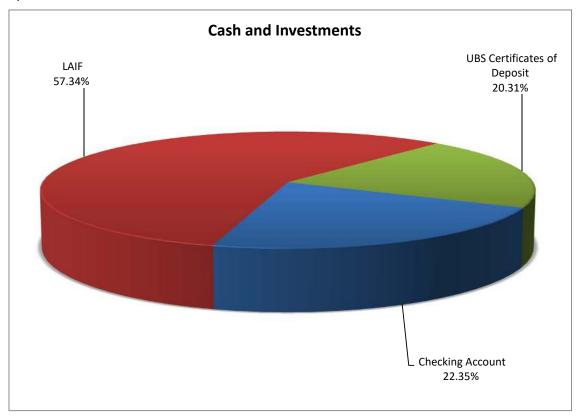

#### Newhall Water Division Cash and Investment Summary As of September 30, 2019

|                                    |                  |          | Average   | Weighted |
|------------------------------------|------------------|----------|-----------|----------|
|                                    |                  | Percent  | Remaining | Avg.     |
| <b>Operating and Reserve Funds</b> | <br>Balance      | of Total | Life Days | Yield    |
| Cash & Sweep Account               | \$<br>2,994,303  | 22.35%   |           | 2.04%    |
| LAIF                               | 7,680,454        | 57.34%   |           | 2.28%    |
| UBS Certificates of Deposit        | 2,720,000        | 20.31%   | 806       | 2.33%    |
| Total                              | \$<br>13,394,757 | 100.00%  |           |          |
| Total Cash and Investment          | \$<br>13,394,757 | 100.00%  |           |          |