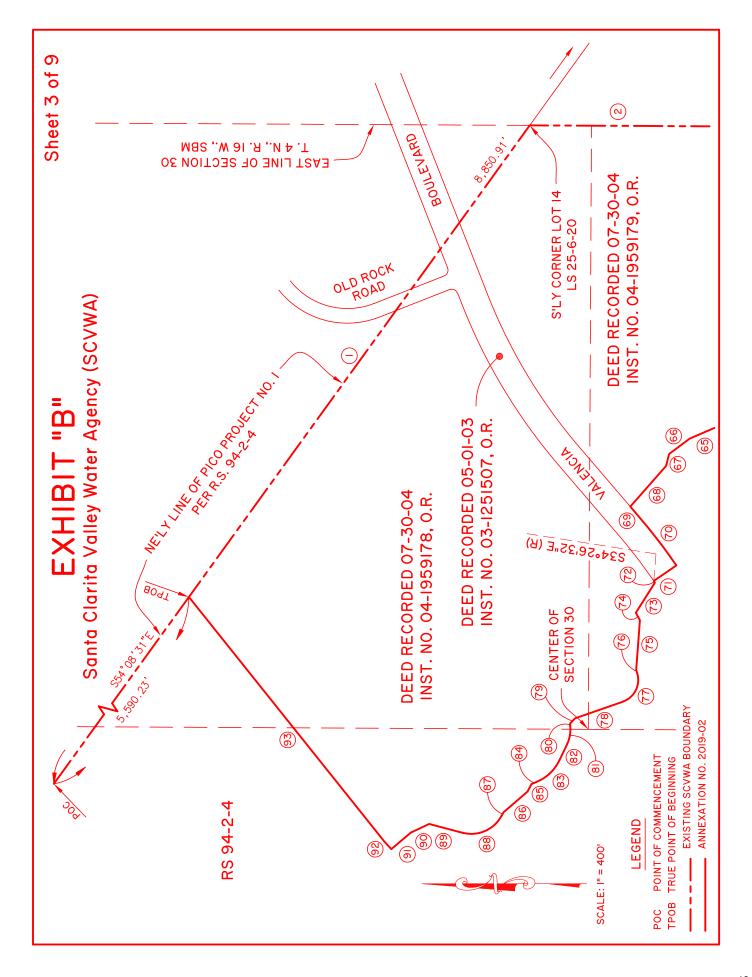

g a radius of 190.00 feet;

83. Northwesterly along said curve through a central angle of 41°49'32" an arc distance of 138.70 feet;

84. North 22°26'01" West 24.23 feet;

85. North 62°05'03" West 38.05 feet;

86. North 40°38'44" West 138.25 feet;

87. North 61°38'03" West 18.42 feet to the beginning of a tangent curve concave Northeasterly having a radius of 150.00 feet;

88. Northwesterly along said curve through a central angle of 76°30'07" an arc distance of 200.28 feet;

89. North 14°52'04" East 150.61 feet;

90. North 25°11'12" West 88.53 feet;

91. North 40°06'10" West 112.03 feet;

92. North 47°22'03" East 44.93 feet;

93. Thence, along the northwesterly line of last-mentioned document, North 51°21'48" East 1,368.97 feet to the **True Point of Beginning**.

Area: 343.937 acres

















### Sheet 9 of 9

# EXHIBIT "B"

## Santa Clarita Valley Water Agency (SCVWA)

|        | ANNOTATION    | I TABLE        |          |
|--------|---------------|----------------|----------|
| COURSE | BEARING/DELTA | LENGTH         | RADIUS   |
| 1      | S54°08'31"E   | 2544.34'       |          |
| 2      | S00°17'42"W   | 2910.07'       |          |
| 3      | N89°42'04"W   | 1320.00'       |          |
| 4      | S00°18'31"W   | 1319.90'       |          |
| 5      | N89°42'01"W   | 1320.00'       |          |
| 6      | N89°42'01"W   | 1320.00'       |          |
| 7      | S00°18'31"W   | 1319.86'       |          |
| 8      | S00°18'31"W   | 871.05'        |          |
| 9      | N63°31'24"W   | 749.49'        |          |
| 10     | N01°35'45"W   | 439.71'        |