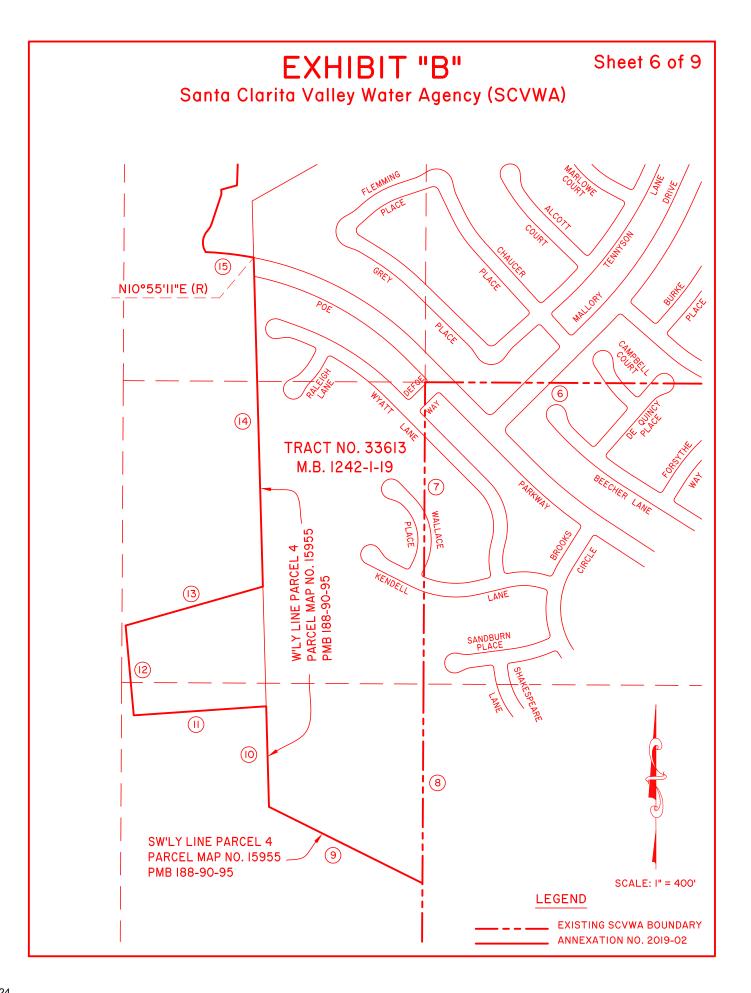

dius of 190.00 feet;

83. Northwesterly along said curve through a central angle of 41°49'32" an arc distance of 138.70 feet;

84. North 22°26'01" West 24.23 feet;

85. North 62°05'03" West 38.05 feet;

86. North 40°38'44" West 138.25 feet;

87. North 61°38'03" West 18.42 feet to the beginning of a tangent curve concave Northeasterly having a radius of 150.00 feet;

88. Northwesterly along said curve through a central angle of 76°30'07" an arc distance of 200.28 feet;

89. North 14°52'04" East 150.61 feet;

90. North 25°11'12" West 88.53 feet;

91. North 40°06'10" West 112.03 feet;

92. North 47°22'03" East 44.93 feet;

93. Thence, along the northwesterly line of last-mentioned document, North 51°21'48" East 1,368.97 feet to the **True Point of Beginning**.

Area: 343.937 acres

















### Sheet 9 of 9

# EXHIBIT "B"

## Santa Clarita Valley Water Agency (SCVWA)

|        | ANNOTATION    | I TABLE        |          |
|--------|---------------|----------------|----------|
| COURSE | BEARING/DELTA | LENGTH         | RADIUS   |
| 1      | S54°08'31"E   | 2544.34'       |          |
| 2      | S00°17'42"W   | 2910.07'       |          |
| 3      | N89°42'04"W   | 1320.00'       |          |
| 4      | S00°18'31"W   | 1319.90'       |          |
| 5      | N89°42'01"W   | 1320.00'       |          |
| 6      | N89°42'01"W   | 1320.00'       |          |
| 7      | S00°18'31"W   | 1319.86'       |          |
| 8      | S00°18'31"W   | 871.05'        |          |
| 9      | N63°31'24"W   | 749.49'        |          |
| 10     | N01°35'45"W   | 439.71'        |          |