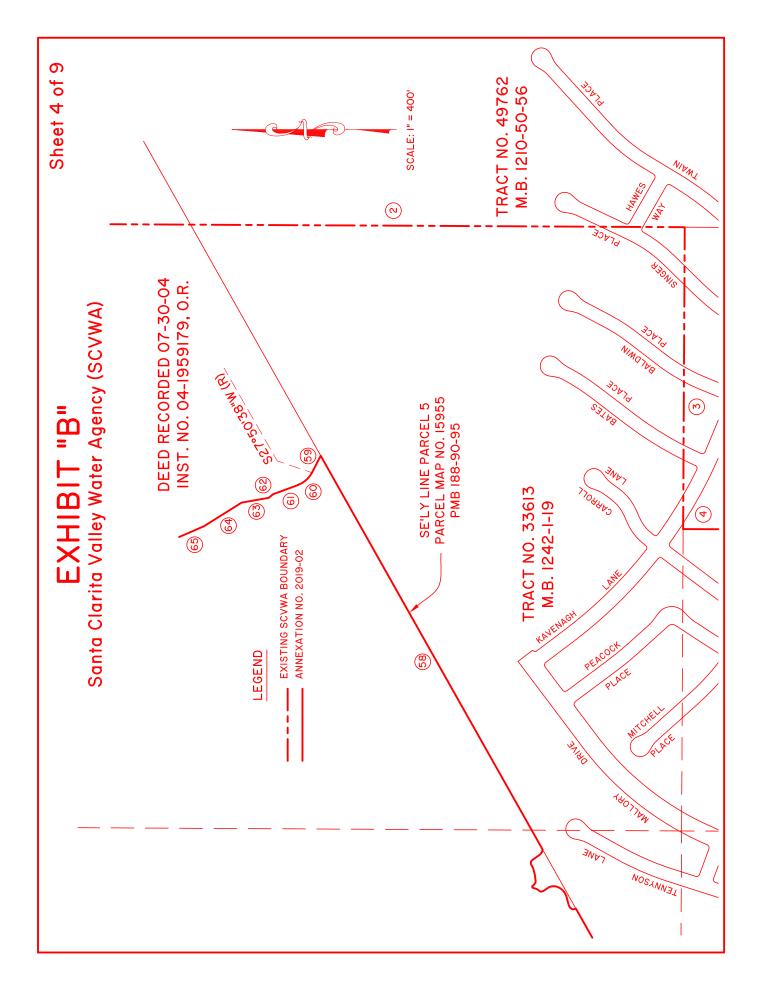

a radius of 190.00 feet;

83. Northwesterly along said curve through a central angle of 41°49'32" an arc distance of 138.70 feet;

84. North 22°26'01" West 24.23 feet;

85. North 62°05'03" West 38.05 feet;

86. North 40°38'44" West 138.25 feet;

87. North 61°38'03" West 18.42 feet to the beginning of a tangent curve concave Northeasterly having a radius of 150.00 feet;

88. Northwesterly along said curve through a central angle of 76°30'07" an arc distance of 200.28 feet;

89. North 14°52'04" East 150.61 feet;

90. North 25°11'12" West 88.53 feet;

91. North 40°06'10" West 112.03 feet;

92. North 47°22'03" East 44.93 feet;

93. Thence, along the northwesterly line of last-mentioned document, North 51°21'48" East 1,368.97 feet to the **True Point of Beginning**.

Area: 343.937 acres

















### Sheet 9 of 9

# EXHIBIT "B"

## Santa Clarita Valley Water Agency (SCVWA)

|        | ANNOTATION    | I TABLE        |          |
|--------|---------------|----------------|----------|
| COURSE | BEARING/DELTA | LENGTH         | RADIUS   |
| 1      | S54°08'31"E   | 2544.34'       |          |
| 2      | S00°17'42"W   | 2910.07'       |          |
| 3      | N89°42'04"W   | 1320.00'       |          |
| 4      | S00°18'31"W   | 1319.90'       |          |
| 5      | N89°42'01"W   | 1320.00'       |          |
| 6      | N89°42'01"W   | 1320.00'       |          |
| 7      | S00°18'31"W   | 1319.86'       |          |
| 8      | S00°18'31"W   | 871.05'        |          |
| 9      | N63°31'24"W   | 749.49'        |          |
| 10     | N01°35'45"W   | 439.71'        |