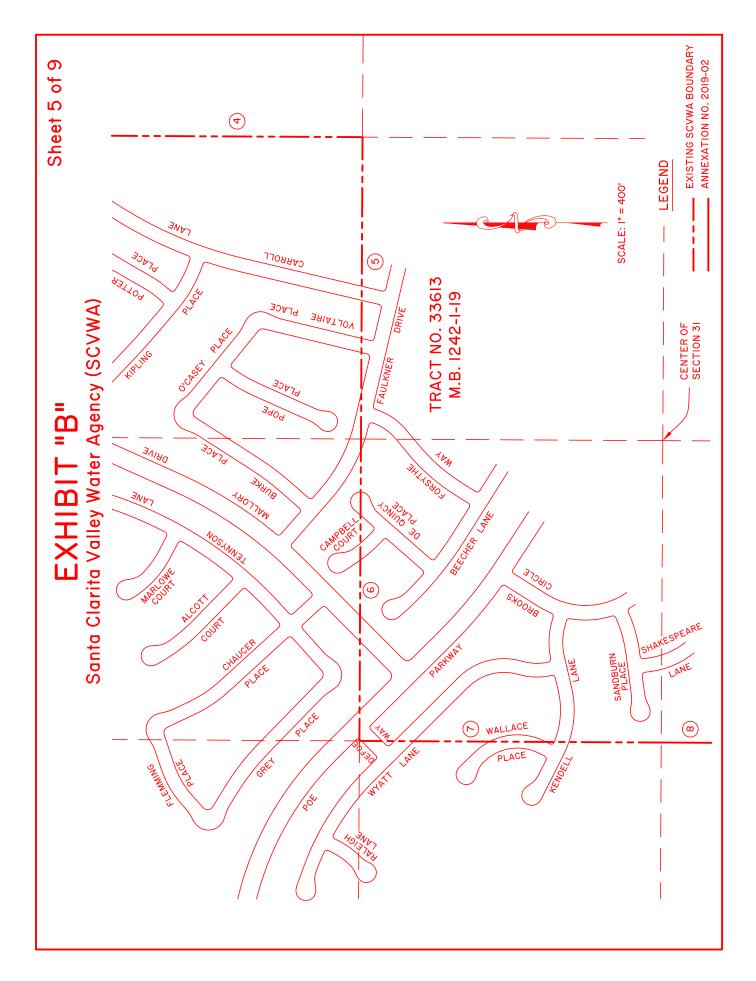

radius of 190.00 feet;

83. Northwesterly along said curve through a central angle of 41°49'32" an arc distance of 138.70 feet;

84. North 22°26'01" West 24.23 feet;

85. North 62°05'03" West 38.05 feet;

86. North 40°38'44" West 138.25 feet;

87. North 61°38'03" West 18.42 feet to the beginning of a tangent curve concave Northeasterly having a radius of 150.00 feet;

88. Northwesterly along said curve through a central angle of 76°30'07" an arc distance of 200.28 feet;

89. North 14°52'04" East 150.61 feet;

90. North 25°11'12" West 88.53 feet;

91. North 40°06'10" West 112.03 feet;

92. North 47°22'03" East 44.93 feet;

93. Thence, along the northwesterly line of last-mentioned document, North 51°21'48" East 1,368.97 feet to the **True Point of Beginning**.

Area: 343.937 acres

















### Sheet 9 of 9

# EXHIBIT "B"

## Santa Clarita Valley Water Agency (SCVWA)

|        | ANNOTATION    | I TABLE        |          |
|--------|---------------|----------------|----------|
| COURSE | BEARING/DELTA | LENGTH         | RADIUS   |
| 1      | S54°08'31"E   | 2544.34'       |          |
| 2      | S00°17'42"W   | 2910.07'       |          |
| 3      | N89°42'04"W   | 1320.00'       |          |
| 4      | S00°18'31"W   | 1319.90'       |          |
| 5      | N89°42'01"W   | 1320.00'       |          |
| 6      | N89°42'01"W   | 1320.00'       |          |
| 7      | S00°18'31"W   | 1319.86'       |          |
| 8      | S00°18'31"W   | 871.05'        |          |
| 9      | N63°31'24"W   | 749.49'        |          |
| 10     | N01°35'45"W   | 439.71'        |