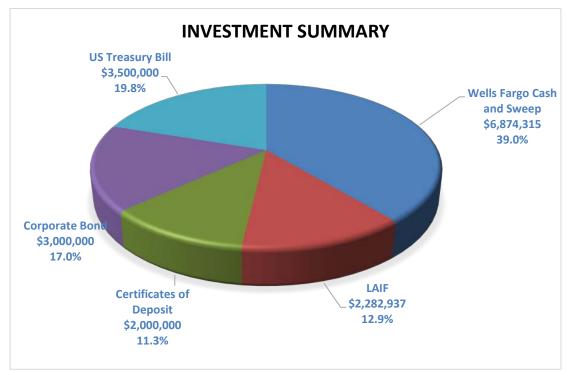

#### SCV WATER Valencia Water Division As of September 30, 2019 Investment Report

|                                    | Current<br>Balance         | Percent<br>of Total | Average<br>Remaining<br>Life Days | Weighted<br>Average<br>Yield |
|------------------------------------|----------------------------|---------------------|-----------------------------------|------------------------------|
| Wells Fargo Cash and Sweep<br>LAIF | \$6,874,315<br>\$2,282,937 | 39.0%<br>12.9%      | n/a<br>n/a                        | 1.89%<br>2.28%               |
| Certificates of Deposit            | \$2,000,000                | 12.9%               | 412                               | 2.20%                        |
| Corporate Bond                     | \$3,000,000                | 17.0%               | 1001                              | 3.00%                        |
| US Treasury Bill                   | \$3,500,000                | 19.8%               | 445                               | 1.46%                        |
| Total Cash and Investment**        | \$17,657,252               | 100.0%              |                                   |                              |