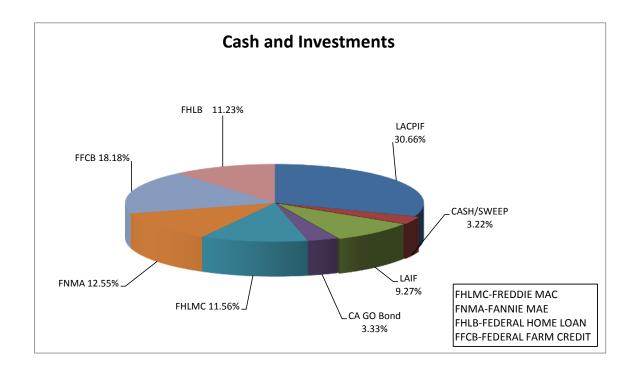

#### Cash and Investment Summary

9/30/19

|                                             | <br>Balance       | Percent<br>of Total | Average<br>Remaining<br>Life Days | Weighted<br>Average<br>Yield |
|---------------------------------------------|-------------------|---------------------|-----------------------------------|------------------------------|
| Agency Funds                                |                   |                     |                                   |                              |
| Cash & Sweep Account                        | \$<br>4,283,780   | 2.83%               | -                                 | 1.809%                       |
| LAIF - Regional (excludes Retail Divisions) | 8,843,512         | 5.85%               | -                                 | 2.280%                       |
| LACPIF                                      | 46,409,094        | 30.66%              | -                                 | 2.040%                       |
| California GO Bonds                         | 5,044,910         | 3.33%               | 1,554                             | 2.879%                       |
| Federal Agencies                            | <br>74,000,000    | 48.90%              | 472                               | 1.589%                       |
| Total Agency                                | 138,581,296       |                     |                                   |                              |
| Capital Improvement Project Funds           |                   |                     |                                   |                              |
| Cash & Sweep Account                        | \$<br>589,025     | 0.39%               | -                                 | 1.809%                       |
| LAIF                                        | 5,183,030         | 3.42%               | -                                 | 2.280%                       |
| Federal Agencies                            | 6,998,500         | 4.62%               | 714                               | 1.821%                       |
| Total CIP                                   | <br>12,770,555    |                     |                                   |                              |
| Total Cash and Investment                   | \$<br>151,351,851 | 100.00%             |                                   | 1.852%                       |