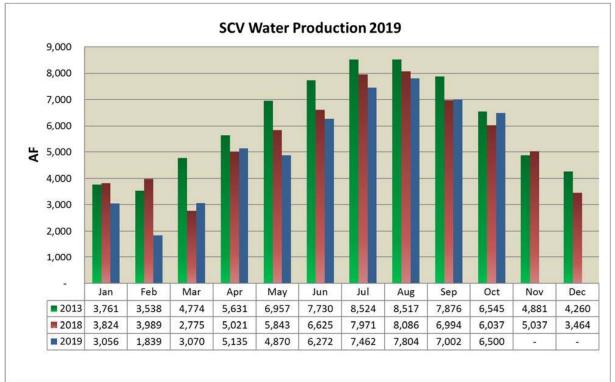

ban water use objectives (AB 1686 and SB 606).
- Reviewed annual progress for commercial large landscape turf conversion program.
- Finalized internal conservation testing for the WaterSMART Workshop.
- Finalized first iteration of stakeholder feedback for SCV Water/USC Sustainability Collaboration.

### **Outreach and Legislation**

- Completed an outreach and messaging campaign for the Newhall Customer Care move and customer payment portal upgrade (November 4, 2019). Staff is following up with additional messaging after the November 4, 2019 "go live" date.
- Refreshed the Agency's current digital ad campaign for use during FY 2019/20.
- Completed document production request for the LAFCO Municipal Services Review process and participated in first community meeting.

### WATER RESOURCES



### Water Demand and Supply

Note: Above normal precipitation and cooler temperatures experienced throughout 2019 continue to result in overall lower demands in comparison to 2013 and 2018.



- The 2019 State Water Project final allocation is 75% of Table A amount (71,400 AF).
- 2019 demand is estimated to be 63,000 AF and will be met utilizing the operating plan above.



### Significant Upcoming Items

- Staff has negotiated a 2:1 water exchange agreement with United Water Conservation District (up to 2,000 AF). DWR has approved the transaction and staff is awaiting executed agreements from all parties.
- DWR has approved the 2:1 water exchange agreement with Rosedale-Rio Bravo Water Storage District (up to 25,000 AF). Staff is awaiting executed agreements from all parties.
- Staff is