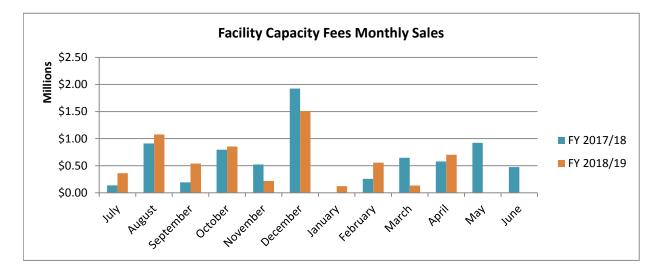

|
| 04/04/19 | Engineering and Operations Committee Meeting      | \$228.15   |
| 04/16/19 | Regular Board Meeting                             | \$228.15   |
| 04/18/19 | Public Outreach and Legislation Committee Meeting | \$228.15   |
| 04/30/19 | Special Board Meeting                             | \$228.15   |
|          |                                                   |            |
|          | Stipend Total                                     | \$1,140.75 |
|          | Total Paid Days                                   | 9          |
|          | Total Meetings                                    | 9          |

| TOTAL PAID DAYS | 57          |
|-----------------|-------------|
| TOTAL MEETINGS  | 65          |
| TOTAL STIPENDS  | \$12,776.40 |

# Facility Capacity Fee Revenues



## REGIONAL DIVISION FACILITY CAPACITY FEE REVENUES FY 2018/19 as of April 30, 2019





# Variable Rate Demand Obligations

#### 2008A VRDO Performance

| <b>Date</b><br>7/16/2014 | Bond Rate<br>0.04% | Bond Rate<br>including fees<br>4.10% | Rate<br>Decrease** |
|--------------------------|--------------------|--------------------------------------|--------------------|
| 7/23/2014                | 0.05%              | 4.11%                                |                    |
| 7/30/2014                | 0.05%              |                                      | Swap termination.  |
| 7/30/2014                | 0.03 /0            | 0.00 /8                              | Swap termination.  |
| 5/3/2017                 | 0.82%              | 1.37%                                | 2.74%