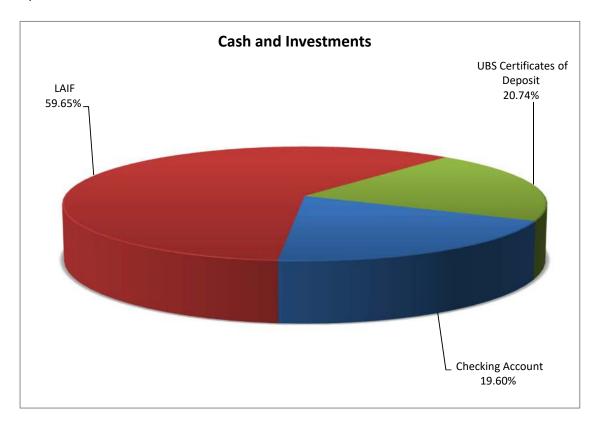

nt                   | \$<br>2,494,446  | 19.60%   |           | n/a      |
| LAIF                               | 7,591,611        | 59.65%   |           | 2.44%    |
| UBS Certificates of Deposit        | 2,640,000        | 20.74%   | 702       | 2.31%    |
| Total                              | \$<br>12,726,057 | 100.00%  |           |          |
| Total Cash and Investment          | \$<br>12,726,057 | 100.00%  |           |          |

06 1 del

Rochelle Patterson Director of Finance and Administration/Treasurer

Alley All

Amy Aguer Controller

I certify that the investments of the Newhall Water Division are in compliance with the Investment Policy as adopted by the Board of Directors, and that the Division has the ability to meet the expenditure requirements for the next 6 months.



#### NEWHALL WATER DIVISION As of March 31, 2019

| Description                         | Rate Yield  | Market Value  |
|-------------------------------------|-------------|---------------|
| Wells Fargo Bank Checking Account   | N/A N/A     | \$ 2,494,446  |
| Local Agency Investment Fund (LAIF) | 2.44% 2.44% | 7,591,611     |
|                                     |             | \$ 10,086,057 |

| Description                 | <u>Par</u>   | Rate  | Yield | <u>Purchase</u><br><u>Date</u> | <u>Maturity</u><br><u>Date</u> | <u>Average</u><br><u>Remaining</u><br>Days | <u>Average</u><br>Interest |
|-----------------------------|--------------|-------|-------|--------------------------------|--------------------------------|--------------------------------------------|---------------------