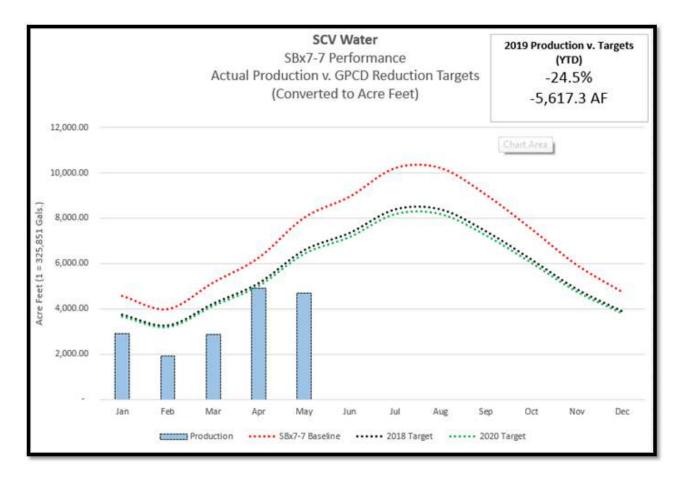

\* Data not yet available

• As part of our ad buy and partnerships, *The Signal, SCVTV* and *KHTS* continue to share garden classes and other content on social media and in email blasts.

## Significant Upcoming Items

- Staff is developing a media buy plan for FY 2019/20 for paid advertisements.
- Staff is preparing an RFP for a consultant to provide social media consulting services which would include development of a social media policy and plan.

- Staff is preparing to re-institute the next iteration of the Blue Ribbon Committee in August 2019.
- Staff is conducting preliminary research and planning for a new Water Summit event for 2020.

## CONSERVATION

## Key Accomplishments/Activities

Monthly Conservation Performance compared to SCV Water's SBx7-7 20% Reduction in GPCD by 2020



Conservation developed the SBx7-7 Performance chart (above) to provide an overview of the Agency's water use efficiency efforts relative to its 2020 goals. On the SBx7-7 Chart, the red dotted line notes expected water production using 2019's population and the baseline consumption of 272 GPCD. The black dotted line notes our production targets for 2019, the green dotted line notes our 2020 target, and the bars depict actual monthly production. For May 2019, SCV Water customers decreased water consumption compared to SBx7-7 target for the month and year to date by 1,864 AF, with a year to date decrease of 5,617 AF. SCV Water's production is currently well below the monthly SBx7-7 goals for 2019 (black dotted line).

## Monthly Conservation Performance reported to the State Water Resources