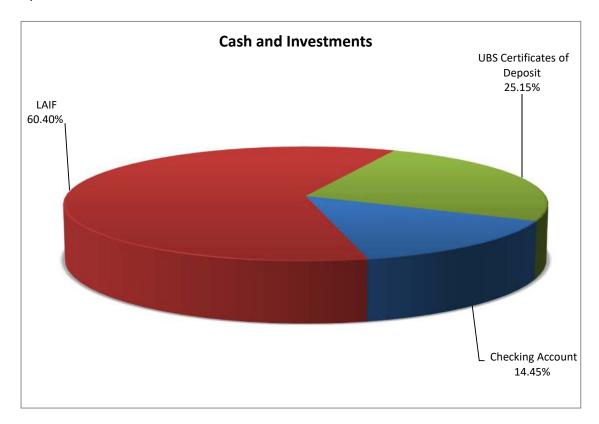

| Checking Account                   | \$<br>1,816,567  | 14.45%   |           | n/a      |
| LAIF                               | 7,591,611        | 60.40%   |           | 2.45%    |
| UBS Certificates of Deposit        | 3,160,000        | 25.15%   | 892       | 2.44%    |
| Total                              | \$<br>12,568,178 | 100.00%  |           |          |
| Total Cash and Investment          | \$<br>12,568,178 | 100.00%  |           |          |

NAT

Rochelle Patterson Director of Finance and Administration/Treasurer

Amy Aguer Controller

I certify that the investments of the Newhall Water Division are in compliance with the Investment Policy as adopted by the Board of Directors, and that the Division has the ability to meet the expenditure requirements for the next 6 months.



#### NEWHALL WATER DIVISION As of April 30, 2019

| Description                         | Rate Yield  | Market Value |
|-------------------------------------|-------------|--------------|
| Wells Fargo Bank Checking Account   | N/A N/A     | \$ 1,816,567 |
| Local Agency Investment Fund (LAIF) | 2.45% 2.45% | 7,591,611    |
|                                     |             | \$ 9,408,178 |

| Description<br>UBS Certificates of Deposit | <u>Par</u>   | Rate  | Yield | <u>Purchase</u><br><u>Date</u> | <u>Maturity</u><br><u>Date</u> | <u>Average</u><br><u>Remaining</u><br><u>Days</u> | <u>Average</u><br>Interest |
|--------------------------------------------|--------------|-------|-------|--------------------------------|--------------------------------|----------------------------------