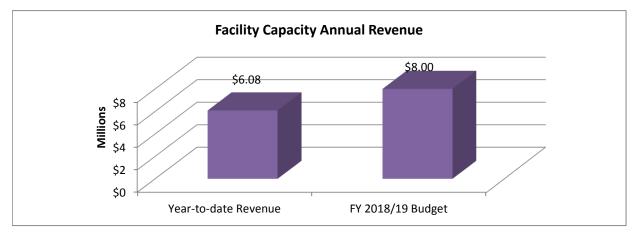

/19 | Regular Board Meeting                             | \$228.15   |
| 04/18/19 | Public Outreach and Legislation Committee Meeting | \$228.15   |
| 04/30/19 | Special Board Meeting                             | \$228.15   |
|          |                                                   |            |
|          | Stipend Total                                     | \$1,140.75 |
|          | Total Paid Days                                   | 9          |
|          | Total Meetings                                    | 9          |

| TOTAL PAID DAYS | 57          |
|-----------------|-------------|
| TOTAL MEETINGS  | 65          |
| TOTAL STIPENDS  | \$12,776.40 |

# Facility Capacity Fee Revenues



## REGIONAL DIVISION FACILITY CAPACITY FEE REVENUES FY 2018/19 as of April 30, 2019





# Variable Rate Demand Obligations

#### 2008A VRDO Performance

| <b>Date</b><br>7/16/2014 | Bond Rate<br>0.04% | Bond Rate<br>including fees<br>4.10% | Rate<br>Decrease** |
|--------------------------|--------------------|--------------------------------------|--------------------|
| 7/23/2014                | 0.05%              | 4.11%                                |                    |
| 7/30/2014                | 0.05%              |                                      | Swap termination.  |
| 7/30/2014                | 0.03 /0            | 0.00 /8                              | Swap termination.  |
| 5/3/2017                 | 0.82%              | 1.37%                                | 2.74%              |
| 5/10/2017                | 0.77%              | 1.32%