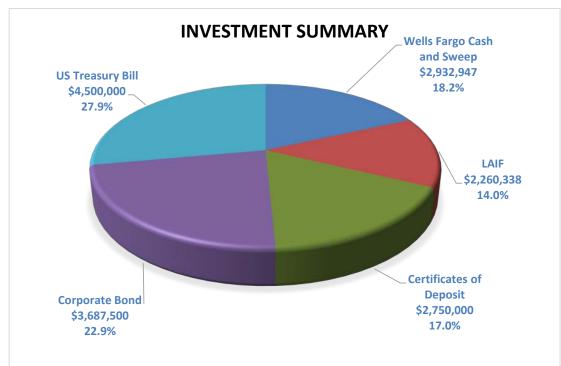

0%<br>22.9%<br>27.9% | n/a<br>n/a<br>436<br>580<br>482   | 0.25%<br>2.45%<br>0.24%<br>1.43%<br>0.28% |
| Total Cash and Investment                                                                           | \$16,130,785                                                            | 100.0%                                    |                                   |                                           |

I certify that the investments of the Valencia Water Division are in compliance with the Investment Policy as adopted by the Board of Directors, and that the Division has the ability to meet the expenditure requirement for the next 6 months.

Elizabeth Doms- Traziano

Rochelle Patterson Director of Finance and Administration, Treasurer

Elizabeth Ooms-Graziano Retail Administrative Officer



#### Valencia Water Division As of April 30, 2019

| Description                         | Balance      | Rate   | Yield  |               |            |           |           |          |
|-------------------------------------|--------------|--------|--------|---------------|------------|-----------|-----------|----------|
| Wells Fargo Cash and Sweep          | 2,932,947    | 0.25%  | 0.25%  |               |            |           |           |          |
| Local Agency Investment Fund (LAIF) | 2,260,338    | 2.45%  | 2.45%  |               |            |           |           |          |
| _                                   | \$5,193,285  |        |        |               |            |           |           |          |
|                                     |              |