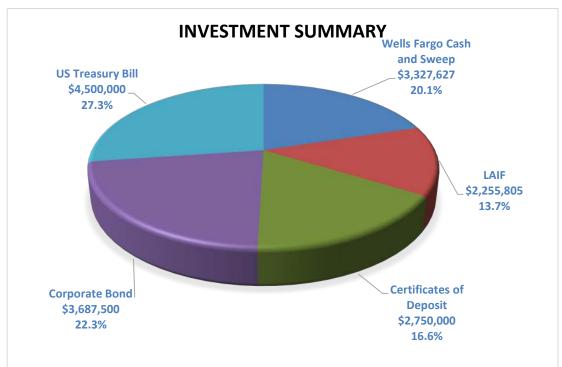

#### Regional Division Cash and Investment Summary 3/31/19

|                                          | BALANCE           | % OF<br>TOTAL | AVERAGE<br>REMAINING<br>LIFE DAYS | WGHTD.<br>AVG.<br>YIELD |
|------------------------------------------|-------------------|---------------|-----------------------------------|-------------------------|
|                                          |                   |               |                                   |                         |
| Agency Funds                             |                   |               |                                   |                         |
| Cash & Sweep Account                     | \$<br>2,630,370   | 1.45%         | -                                 | 2.317%                  |
| LAIF - Regional                          | 30,918,597        | 17.02%        | -                                 | 2.436%                  |
| LAIF - NWD (invested through Regional)*  | 7,589,173         | 4.18%         | -                                 | 2.436%                  |
| LAIF - SCWD (invested through Regional)* | 13,750,339        | 7.57%         | -                                 | 2.436%                  |
| LAIF - VWD (invested through Regional)*  | 2,255,805         | 1.24%         | -                                 | 2.436%                  |
| LACPIF                                   | 28,054,915        | 15.45%        | -                                 | 2.170%                  |
| California GO Bonds                      | 1,946,780         | 1.07%         | -                                 | 2.862%                  |
| Federal Agencies                         | <br>78,500,000    | 43.22%        | 549                               | 1.553%                  |
| Total Agency                             | 165,645,979       |               |                                   |                         |
| Capital Improvement Project Funds        |                   |               |                                   |                         |
| Cash & Sweep Account                     | \$<br>864,081     | 0.48%         | -                                 | 2.317%                  |
| LAIF                                     | 5,118,016         | 2.82%         | -                                 | 2.436%                  |
| Federal Agencies                         | 9,996,000         | 5.50%         | 842                               | 2.226%                  |
| Total CIP                                | <br>15,978,098    |               |                                   |                         |
| Total Cash and Investment                | \$<br>181,624,077 | 100.00%       |                                   | 2.004%                  |