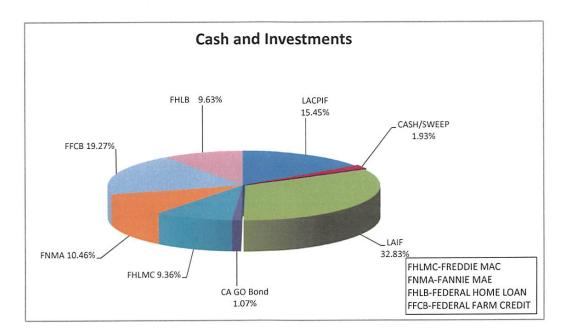

|                         |
| Total Cash and Investment                | \$<br>181,624,077 | 100.00%       |                                   | 2.004%                  |

\* Regional division's LAIF investments include NWD, SCWD, and VWD pass through investments as noted above. NWD, SCWD, and VWD also report their LAIF investments on their Investment Reports.

I certify that all investment actions executed since the last investment report have been made in full compliance with the Investment Policy as adopted by the Board of Directors, and that the Agency will meet its expenditure obligations for the next 6 months as required by Government Code Section 53646(b)(2) and (3), respectively.

Rochelle Patterson Treasurer/Director of Finance & Administration

Amy Aguer

Controller



#### 3/31/19

| <b>Regional Division General</b> | Funds Invested:                |                    |              | Durkers                 | Maturity Life Rem. Average |                     |                     |                     |   |  |
|----------------------------------|--------------------------------|--------------------|--------------|-------------------------|----------------------------|---------------------|---------------------|---------------------|---|--|
| Description                      | Par Value                      | <u>Rate</u>        | <u>Yield</u> | Purchase<br>Date        | Date                       | Davs                | Days                | Interest            |   |  |
| State of California GO Bonds     | 1,946,780                      | 2.250%