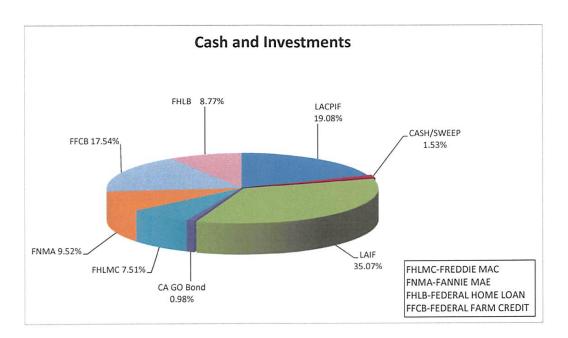

|                         |
| Total Cash and Investment                | \$<br>199,582,355 | 100.00%       |                                   | 2.108%                  |

\* Regional division's LAIF investments include NWD, SCWD, and VWD pass through investments as noted above. NWD, SCWD, and VWD also report their LAIF investments on their Investment Reports.

I certify that all investment actions executed since the last investment report have been made in full compliance with the Investment Policy as adopted by the Board of Directors, and that the Agency will meet its expenditure obligations for the next 6 months as required by Government Code Section 53646(b)(2) and (3), respectively.

Rochelle Patterson Treasurer/Director of Finance & Administration

Amy Agu Controller



#### 4/30/19

| <b>Regional Division General Fur</b> | Regional Division General Funds Invested:<br>Purchase Maturity Life Rem. Average |        |              |                  |                         |                     |                     |                     |   |  |  |  |  |  |
|--------------------------------------|----------------------------------------------------------------------------------|--------|--------------|------------------|-------------------------|---------------------|---------------------|---------------------|---|--|--|--|--|--|
| Description                          | Par Value                                                                        | Rate   | <u>Yield</u> | Purchase<br>Date | Maturity<br><u>Date</u> | Life<br><u>Davs</u> | Rem.<br><u>Da