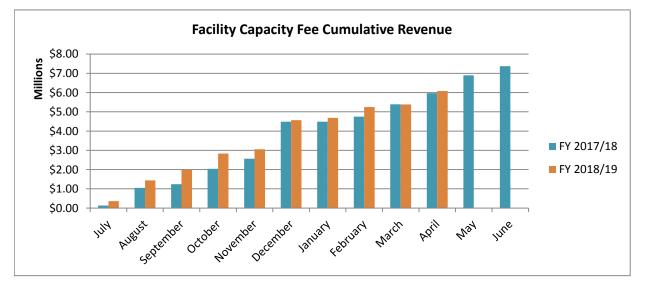

16/19 | Regular Board Meeting                             | \$228.15   |
| 04/18/19 | Public Outreach and Legislation Committee Meeting | \$228.15   |
| 04/30/19 | Special Board Meeting                             | \$228.15   |
|          |                                                   |            |
|          | Stipend Total                                     | \$1,140.75 |
|          | Total Paid Days                                   | 9          |
|          | Total Meetings                                    | 9          |

| TOTAL PAID DAYS | 57          |
|-----------------|-------------|
| TOTAL MEETINGS  | 65          |
| TOTAL STIPENDS  | \$12,776.40 |

# Facility Capacity Fee Revenues



## REGIONAL DIVISION FACILITY CAPACITY FEE REVENUES FY 2018/19 as of April 30, 2019





# Variable Rate Demand Obligations

#### 2008A VRDO Performance

| <b>Date</b><br>7/16/2014 | Bond Rate<br>0.04% | Bond Rate<br>including fees<br>4.10% | Rate<br>Decrease** |
|--------------------------|--------------------|--------------------------------------|--------------------|
| 7/23/2014                | 0.05%              | 4.11%                                |                    |
| 7/30/2014                | 0.05%              |                                      | Swap termination.  |
| 7/30/2014                | 0.03 /0            | 0.00 /8                              | Swap termination.  |
| 5/3/2017                 | 0.82%              | 1.37%                                | 2.74%              |
| 5/10/2017                | 0.77%              | 1.32%