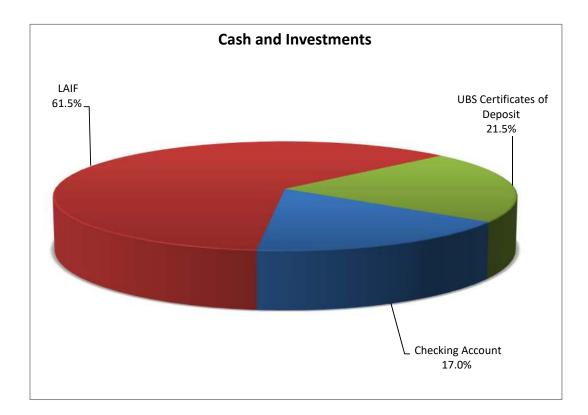

ecking Account                   | \$<br>2,087,324  | 17.0%    |           | n/a      |
| LAIF                               | 7,546,866        | 61.5%    |           | 2.29%    |
| UBS Certificates of Deposit        | 2,640,000        | 21.5%    | 792       | 2.31%    |
| Total                              | \$<br>12,274,190 | 100.0%   |           |          |
| Total Cash and Investment          | \$<br>12,274,190 | 100.0%   |           |          |

Rochelle Patterson Director of Finance and Administration/Treasurer

pary of

Amy Aguer Controller

I certify that the investments of the Newhall Water Division are in compliance with the Investment Policy as adopted by the Board of Directors, and that the Division has the ability to meet the expenditure requirements for the next 6 months.



#### NEWHALL WATER DIVISION As of December 31, 2018

| Description                         | Rate Yield  | Market Value |
|-------------------------------------|-------------|--------------|
| Wells Fargo Bank Checking Account   | N/A N/A     | \$ 2,087,324 |
| Local Agency Investment Fund (LAIF) | 2.29% 2.29% | 7,546,866    |
|                                     |             | \$ 9,634,190 |

| Description<br>UBS Certificates of Deposit | <u>Par</u>   | Rate  | Yield | <u>Purchase</u><br><u>Date</u> | <u>Maturity</u><br><u>Date</u> | <u>Average</u><br><u>Remaining</u><br><u>Days</u> | <u>Average</u><br>Interest |
|--------------------------------------------|--------------|-------|-------|--------------------------------|--------------------------------|-------------------------------