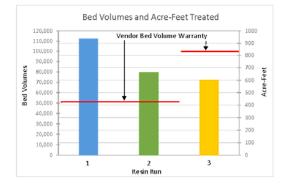

|          |       |              |                   |  |
| Total               |           |                       | 433   | 703                                 | 2,158                         | 266,301                | \$399,343            |        |          | 913   | 2,802        | 345,777           |  |
| Average             |           |                       | 144.3 | 234                                 | 719                           | 88,767                 | \$133,114            | \$1.50 | \$185.22 | 457   | 1,401        | 172,888           |  |

+ Breakthrough defined as Lead Vessel effluent reaching 6 ug/l Runs 1 & 2 had 353 cubic feet of resin (PRS-2) + 180 cubic feet of anthracite Runs 3 - present had 353 cubic feet of resin (PRS2 Plus) + 180 cubic feet of anthracite



### Safety/Emergency/Risk Management

A safe and healthful work environment is a critical component to the mission and values of SCV Water. Throughout the reporting month, a number of routine safety related training, inspections, and various other items were completed. The Safety Department continues to integrate health and safety programs for SCV Water. Some of the items completed and currently in progress are as follows:

### Work in Progress

- New combined Safety Data Sheet (SDS) Program
- A three-tiered safety incentive program
- The Safety Department is working on creating a combined SCV Water Health and Safety Manual by using the components and information from each Division

### **Completed Work**

### Inspections

- Cal-OSHA conducted an audit of the Chlorine Building at RVWTP.