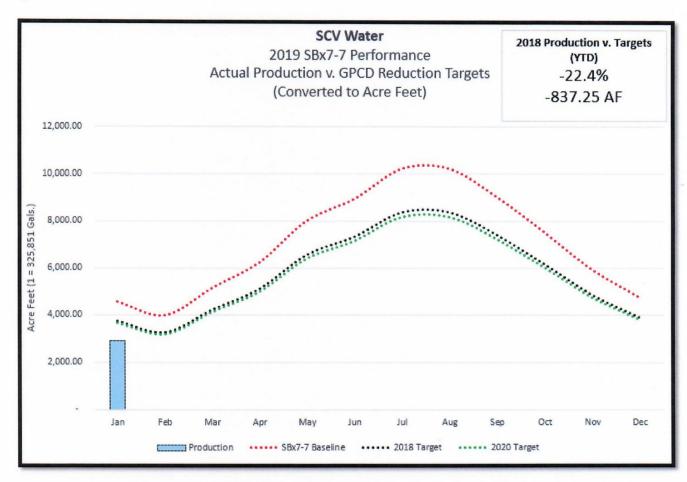

paring social media policy and plan.
- A draft media response policy is going to the Public Outreach and Legislation Committee on February 21, 2019.
- Staff is working with City of Santa Clarita parks staff for water bottle refill placement in parks.
- Preparing to distribute Pipeline employee newsletter. This edition covers events that took place from August 2018 to December 2018.
- Staff is developing its FY 2019/20 Communication Tactical Plan that fits within the Communications Plan and Agency Strategic Plan. The Tactical Plan identifies strategies and specific tasks that the Communications group wants to take action on during FY 2019/20.

### CONSERVATION

### Key Accomplishments/Activities

Monthly Conservation Performance compared to SCV Water's SBx7-7 20% Reduction in GPCD by 2020



Conservation developed the SBx7-7 Performance chart (above) to provide an overview of the Agency's water use efficiency efforts relative to its 2020 goals. On the SBx7-7 Chart, the red dotted line notes expected water production using 2019's population and the baseline consumption of 272 GPCD. The black dotted line notes our production targets for 2019, the green dotted line notes our 2020 target, and the bars depict actual monthly production. For January 2019, SCV Water customers decreased water consumption compared to SBx7-7 target for the month and year to date by 837.25 acre-feet. SCV Water was on target for its SBx7-7 goals for 2019 (black dotted line).

7

### Monthly Conservation Performance reported to the State Water Resources Control Board (SWRCB)

| <u>Loro montiny</u> | oro M