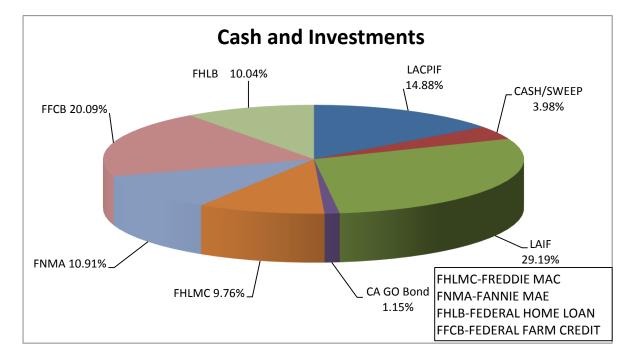

| 2.148%                  |
|                                      |             |             |               |                                   |                         |

\* Regional division's LAIF investments include SCWD pass-through investment of \$13,669,475. SCWD also shows this amount on their division's monthly investment report.

I certify that all investment actions executed since the last investment report have been made in full compliance with the Investment Policy as adopted by the Board of Directors, and that the Agency will meet its expenditure obligations for the next 6 months as required by Government Code Section 53646(b)(2) and (3), respectively.

Nat

Rochelle Patterson Treasurer / Director of Finance & Administration

Alley of

Amy Aguer Controller



#### 12/31/18

| Regional Division Genera                                                                   | al Funds Invested                            | l <u>:</u> |              | Durchase                | Markarika               | 1.16-               | Davis               | A                   |   |
|--------------------------------------------------------------------------------------------|----------------------------------------------|------------|--------------|-------------------------|-------------------------|---------------------|---------------------|---------------------|---|
| Description                                                                                | Par Value                                    | Rate       | <u>Yield</u> | Purchase<br><u>Date</u> | Mat