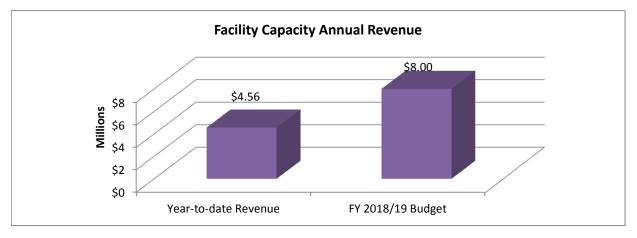

# **Director Lynne Plambeck**

| Date     | Meeting                                      | Amount   |
|----------|----------------------------------------------|----------|
| 12/04/18 | Regular Board Meeting                        | \$228.15 |
| 12/10/18 | Engineering and Operations Committee Meeting | \$228.15 |
| 12/18/18 | Regular Board Meeting                        | \$228.15 |
|          |                                              |          |
|          | Stipend Total                                | \$684.45 |
|          | Total Paid Days                              | e        |
|          | Total Meetings                               | e        |

### Facility Capacity Fee Revenues



### REGIONAL DIVISION FACILITY CAPACITY FEE REVENUES FY 2018/19 as of December 31, 2018





### Variable Rate Demand Obligations

#### 2008A VRDO Performance

| 7/23/2014         0.05%         4.11%           7/30/2014         0.05%         0.60%         Swap termination.           1/4/2017         0.64%         1.19%         2.92%           1/11/2017         0.64%         1.19%         2.92%           1/125/2017         0.64%         1.19%         2.92%           2/1/2017         0.64%         1.19%         2.92%           2/1/2017         0.63%         1.18%         2.93%           2/15/2017         0.63%         1.18%         2.93%           2/15/2017         0.63%         1.17%         2.94%           3/1/2017         0.62%         1.17%         2.94%           3/1/2017         0.72%         1.27%         2.84%           3/22/2017         0.80%         1.35%         2.76%