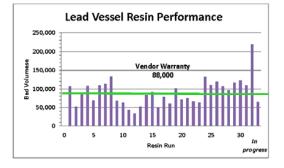

989 | 7,806                               | 23,958                        | 2,982,003           | \$3,345,901          | NA      | NA         | 15,191 | 46,624         | 5,792,526 |
| Average          |           |                       | 92    | 239                                 | 733                           | 91,182              | \$107,932            | \$ 1.29 | \$ 147.62  | 452    | 1,386          | 172,161   |

+ Breakthrough defined as Lead Vessel effluent reaching 6 µg/L \* Initial resin delivery was included in construction contract

Runs 1-2 had 315 cubic feet of resin Runs 3-11 had 350 cubic feet of resin + 180 cubic feet of anthracite Run 12 has 342 cubic feet of resin + 180 cubic feet of anthracite Runs 13-present had 350 cubic feet of resin + 180 cubic feet of anthracite



### V-201 Perchlorate Treatment Facility Resin Usage Summary

### Based on Time to Breakthrough

| Resin Run<br>Number | Fill Date | Breakthrough<br>Date+ | Days  | Volume Treated<br>(Million Gallons) | Volume Treated<br>(Acre-Feet) | Bed Volumes<br>Treated | Replacement<br>Costs | \$/BV  | \$/AF    | Combi | ined (Lead a | ed (Lead and Lag) |  |
|---------------------|-----------|-----------------------|-------|-------------------------------------|-------------------------------|------------------------|----------------------|--------|----------|-------|--------------|-------------------|--|
|                     |           |                       |       |                                     |                               |                        |                      |        |