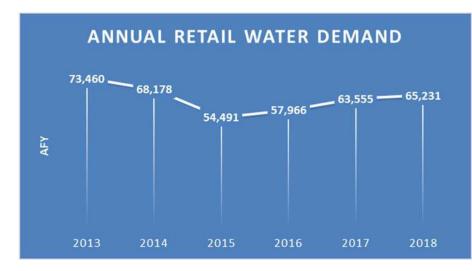

actices for all Divisions where fall hazards are present. New safety equipment for tanks and personal protective equipment have been ordered and will arrive in February 2019.

M65



### **BOARD MEMORANDUM**

| DATE:    | February 22, 2019                           |
|----------|---------------------------------------------|
| TO:      | Board of Directors                          |
| FROM:    | Steve Cole Manager                          |
| SUBJECT: | Water Resources and Outreach Section Report |

### WATER RESOURCES

### Key Accomplishments/Activities

### Water Demand and Supply

Staff continues to monitor ongoing domestic water demands. As illustrated in the chart below, January 2019 demands fell below 2018 and 2013 pre-drought levels, reflecting higher than average precipitation.





The demand trend is illustrated in the following graph:

The 2018 demand showed an increase of 2.6% over 2017.

As shown in the table below, in January 2019 SCV Water took delivery of an estimated 1,645 AF of imported water into SCV Water's service area:

| Imported Water Supply Source                         | AF Water Delivered |
|------------------------------------------------------|--------------------|
| SWP Table A                                          |                    |
| SWP Carryover                                        | 1,645              |
| Carryover Credit                                     |                    |
| Buena Vista/Rosedale-Rio Bravo                       |                    |
| West Kern Water District Exchange                    |