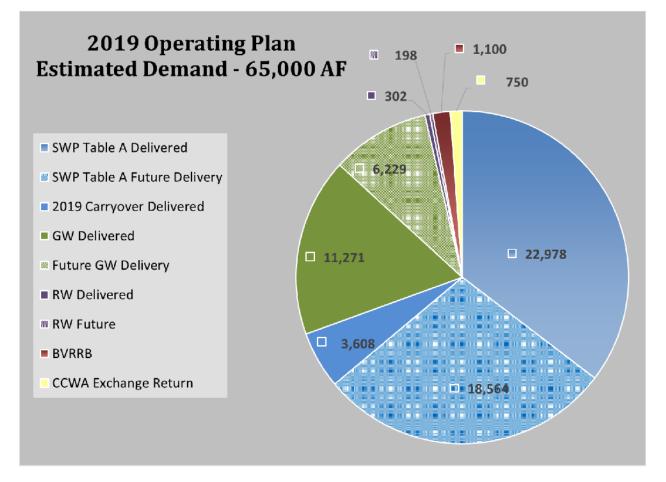

: | Water Resources and Outreach Section Report |

#### WATER RESOURCES

#### Key Accomplishments/Activities

#### Water Demand and Supply

Staff continues to monitor ongoing domestic water demands. As illustrated in the chart below, above normal precipitation and cooler temperatures experienced throughout the first half of 2019 have resulted in overall lower demands in comparison to 2013 and 2018.



Demands for 2019 are estimated to be around 65,000 AF. The pie chart below shows the 2019 Operating Plan which breaks out the water demand into the different sources utilized to meet demand for the year. To date, SCV Water took delivery of 28,436 AF of imported water into SCV Water's service area, a combination of the SWP Table A Delivered, BVRRB, CCWA Exchange and 2019 Carryover delivered.



On November 30, 2018, the Department of Water Resources (DWR) issued an initial 2019 SWP allocation at 10% of Table A amount. In January 2019, the allocation was increased to 15%, in February 2019 to 35%, and in March 2019, the allocation was increased to 70% of Table A amount. DWR issued the 2019 final allocation on June 19, 2019 at 75% of Table A amount. Staff will continue to monitor imported water demand and hydrologic conditions.

SCV Water participates in water banking and exchange programs to provide water supplies during dry periods when State Water Project (SWP) supplies are reduced and to store water when supplies exceed demand. With a 75% SWP Table A allocation in 2019, there is opportunity to utilize banking and exchange programs to reduce the risk of carryover spill and impr