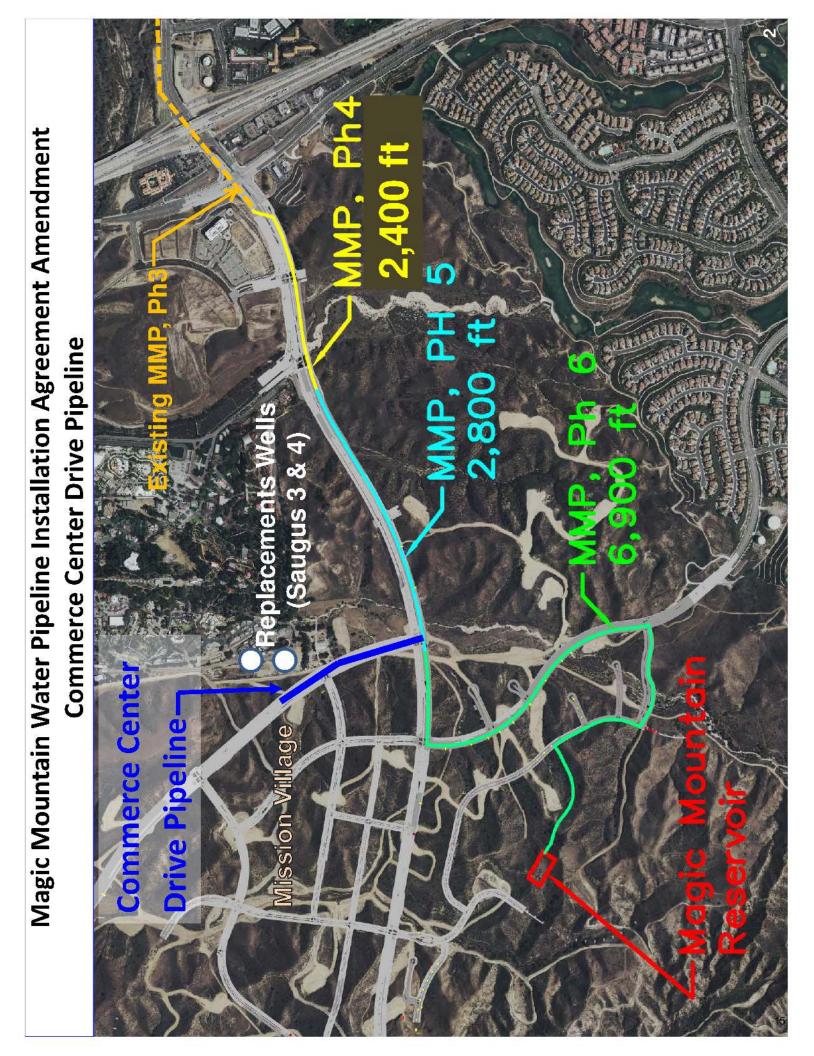

### SUMMARY

On February 11, 2015, the Castaic Lake Water Agency (CLWA) Board of Directors authorized the General Manager to execute the Magic Mountain Water Pipeline Installation Agreement (Agreement) with The Newhall Land and Farming Company, LLC, (Newhall Land) for installation of the Agency's Magic Mountain Pipeline Phases 4-6. Staff is recommending amending the Agreement to include installation of the Commerce Center Drive Pipeline.

### DISCUSSION

On February 11, 2015, the Castaic Lake Water Agency (CLWA) Board of Directors authorized the General Manager to execute the Magic Mountain Water Pipeline Installation Agreement with Newhall Land for installation of the Agency's Magic Mountain Pipeline Phases 4-6. The Agreement provides that Newhall Land constructs the pipelines in accordance with the Agency's plans and specifications and the Agency reimburses Newhall Land for the construction costs. In accordance with the terms of the agreement Magic Mountain Pipeline Phases 4 and 5 are currently in construction and design of Phases 6A and 6B is underway.

As shown on the attached aerial photo, the proposed Commerce Center Drive Pipeline is a 1,000 foot long, 30-inch diameter pipeline that will connect the two future Replacement Wells, which are currently in design, to the Magic Mountain Pipeline Phase 5 pipeline. The estimated construction cost of the Commerce Center Drive Pipeline is \$600,000. Similar to the construction of the Magic Mountain Pipeline Phases 4-6, it would be beneficial, from both a schedule and cost standpoint, to construct the Commerce Center Drive Pipeline as part of the Mission Village road improvements.

Staff is recommending that the Magic Mountain Water Pipeline Installation Agreement be amended to include the Commerce Center Drive Pipeline. With the exception of adding the Commerce Center Drive Pipeline to the Agreement, all other terms and conditions of the Agreement would remain the same.