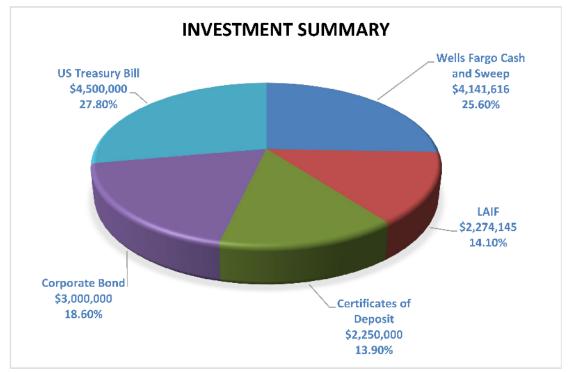

|
| US Treasury Bill            | \$4,500,000        | 27.80%              | 390                               | 1.14%                        |
| Total Cash and Investment** | \$16,165,761       | 100.0%              |                                   |                              |

\*\* Total for VWD includes estimated \$3,500,328.75 in refundable Developer Deposits.

I certify that the investments of the Valencia Water Division are in compliance with the Investment Policy as adopted by the Board of Directors, and that the Division has the ability to meet the expenditure requirement for the next 6 months.

6 USA

Elizabeth Doms- Braziano

Rochelle Patterson Director of Finance and Administration, Treasurer

Elizabeth Ooms-Graziano Retail Administrative Officer



# SCV WATER Valencia Water Division Cash and Investment Summary As of July 31, 2019

| Description                         | Balance   | Rate  | Yield |
|-------------------------------------|-----------|-------|-------|
| Wells Fargo Cash and Sweep          | 4,141,616 | 0.25% | 0.25% |
| Local Agency Investment Fund (LAIF) | 2,274,145 | 2.38% | 2.38% |
|                                     | 6,415,761 |       |       |

|                                |                 |        |        |               | Maturity   |           | Remaining | Average  |
|--------------------------------|-----------------|--------|--------|---------------|------------|-----------|-----------|----------|
| Description                    | Par             | Rate   | Yield  | Purchase Date | Date       | Li