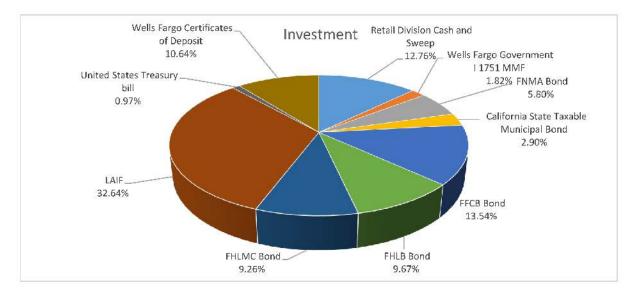

| 509       | 2.37%    |
| Total                                   | 51,705,981 | 100.00%  |               |           |          |
| Total Cash and Investment**             | 51,705,981 | 100.00%  |               |           |          |

\* See SCWD Portfolio on next page for detailed descriptions.

\*\* Total for SCWD includes estimated \$3,228,761 in refundable Developer Deposits.

I certify that the investments of the Santa Clarita Water Division are in compliance with the Investment Policy as adopted by the Board of Directors, and that the Division has the ability to meet the expenditure requirements for the next 6 months.

1 Jact

Rochelle Patterson Director of Finance and Administration/Treasurer

Elizabeth Owms-Maziano

Elizabeth Ooms-Graziano Retail Administrative Officer



### SCV Water Santa Clarita Water Division Cash and Investment Summary As of July 31, 2019

| Description<br>Cash and Sweep (Cash in Bank)<br>Local Agency Investment Fund (LAIF)<br>Wells Fargo Government I<br>1751 Money Market Fund (MMF) | Balance<br>6,596,939<br>16,876,418<br>942,624<br><b>24,415,981</b> | 2.38%  |       |               |                         |                  |                                 |                            |
|-------------------------------------------------------------------------------------------------------------------------------------------------|--------------------------------------------------------------------|--------|-------|---------------|-------------------------|------------------|---------------------------------|--------------------