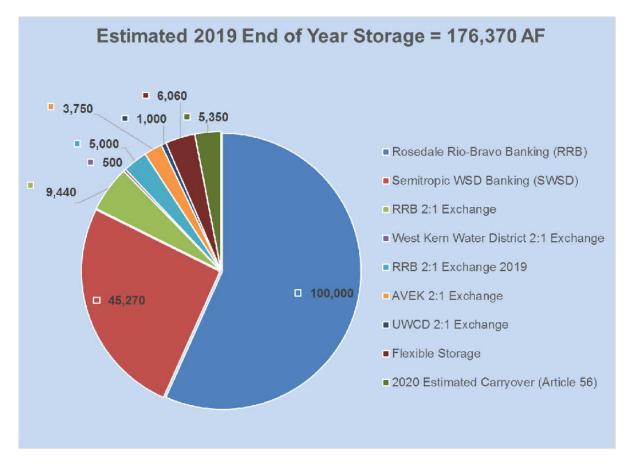

at 75% of Table A amount. Staff will continue to monitor imported water demand and hydrologic conditions.

SCV Water participates in water banking and exchange programs to provide water supplies during dry periods when State Water Project (SWP) supplies are reduced and to store water when supplies exceed demand. With a 75% SWP Table A allocation in 2019, there is opportunity to utilize banking and exchange programs to reduce the risk of carryover spill and improve future municipal and industrial water reliability. The pie chart on the following page shows estimated 2019 end of year storage, which includes an additional 4,500 AF banked into the Semitropic Water Storage District, and three planned 2019 water exchanges (AVEK 2:1, RRB 2:1, and UWCD 2:1), which are currently being negotiated.



#### Imported Water Supplies Planning and Administration

- On April 29, 2019, Governor Newsom executed Executive Order N-10-19 calling for the
  preparation of a water resiliency portfolio that meets California's needs through the 21<sup>st</sup> Century.
  Staff continues to participate with the State Water Contractors members to understand possible
  cost and schedule implications of the Delta Conveyance and to assure SCV Water's needs are
  met. Staff, along with other public agencies contracting with DWR for a SWP water supply, have
  met twice with DWR to negotiate Agreements in Principle relating to a potential Delta Conveyance
  Project.
- Staff continues to participate in the Sites Reservoir development efforts. Staff is participating in workshops to define the scope and cost of