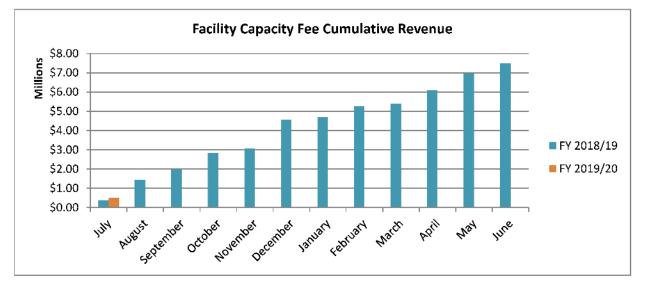

ermite Multi-Jurisdictional Meeting    | \$228.15   |
| 07/11/19 | Engineering and Operations Committee Meeting      | \$228.15   |
| 07/16/19 | Regular Board Meeting                             | \$228.15   |
| 07/18/19 | Public Outreach and Legislation Committee Meeting | \$228.15   |
|          |                                                   |            |
|          | Stipend Total                                     | \$1,140.75 |
|          | Total Paid Days                                   | 5          |
|          | Total Meetings                                    | 9          |
|          |                                                   |            |

## Facility Capacity Fee Revenues



## REGIONAL DIVISION FACILITY CAPACITY FEE REVENUES FY 2019/20 as of July 31, 2019





## Variable Rate Demand Obligations

#### 2008A VRDO Performance

| <b>Date</b><br>7/16/2014<br>7/23/2014 | Bond Rate<br>0.04%<br>0.05% | Bond Rate<br>including fees<br>4.10%<br>4.11% | Rate<br>Decrease** |
|---------------------------------------|-----------------------------|-----------------------------------------------|--------------------|
| 7/30/2014                             | 0.05%                       | 0.60%                                         | Swap termination.  |
| 8/9/2017<br>8/16/2017                 | 0.74%<br>0.73%              | 1.29%<br>1.28%                                | 2.82%<br>2.83%     |
| 8/23/2017                             | 0.75%                       | 1.30%                                         | 2.81%              |
| 8/30/2017