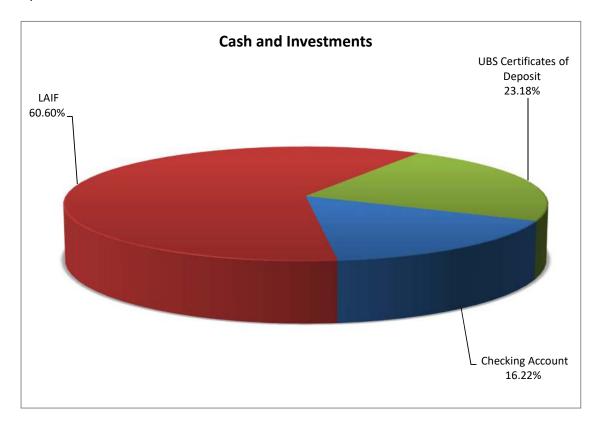

ecking Account                   | \$<br>2,043,359  | 16.22%   |           | n/a      |
| LAIF                               | 7,635,448        | 60.60%   |           | 2.38%    |
| UBS Certificates of Deposit        | 2,920,000        | 23.18%   | 883       | 2.44%    |
| Total                              | \$<br>12,598,807 | 100.00%  |           |          |
| Total Cash and Investment          | \$<br>12,598,807 | 100.00%  |           |          |

Rochelle Patterson Director of Finance and Administration/Treasurer

Muy the

Amy Aguer Controller

I certify that the investments of the Newhall Water Division are in compliance with the Investment Policy as adopted by the Board of Directors, and that the Division has the ability to meet the expenditure requirements for the next 6 months.



### NEWHALL WATER DIVISION As of July 31, 2019

| Description                         | Rate Yield  | Market Value |
|-------------------------------------|-------------|--------------|
| Wells Fargo Bank Checking Account   | N/A N/A     | \$ 2,043,359 |
| Local Agency Investment Fund (LAIF) | 2.38% 2.38% | 7,635,448    |
|                                     |             | \$ 9,678,807 |

| Description<br>UBS Certificates of Deposit | <u>Par</u>   | Rate  | Yield | <u>Purchase</u><br><u>Date</u> | <u>Maturity</u><br><u>Date</u> | <u>Average</u><br><u>Remaining</u><br><u>Days</u> | <u>Average</u><br>Interest |
|--------------------------------------------|--------------|-------|-------|--------------------------------|--------------------------------|------------------------------------