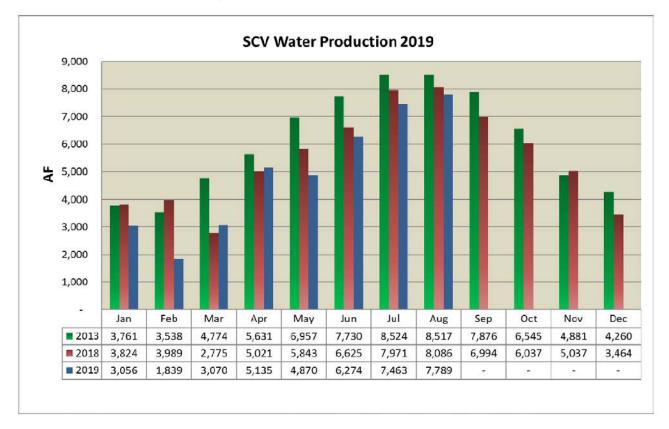

mmittee met on August 28, 2019
- One safety suggestion was approved in August 2019

[This page intentionally left blank.]



#### **BOARD MEMORANDUM**

| DATE:    | September 19, 2019                          |
|----------|---------------------------------------------|
| TO:      | Board of Directors                          |
| FROM:    | Steve Cole JM<br>Assistant General Manager  |
| SUBJECT: | Water Resources and Outreach Section Report |

#### WATER RESOURCES

#### Key Accomplishments/Activities

#### Water Demand and Supply

Staff continues to monitor ongoing domestic water demands. As illustrated in the chart below, above normal precipitation and cooler temperatures experienced throughout the first half of 2019 have resulted in overall lower demands in comparison to 2013 and 2018.



Demands for 2019 are estimated to be around 65,000 AF. The pie chart below shows the 2019 Operating Plan which breaks out the water demand into the different sources utilized to meet demand for the year. To date, SCV Water took delivery of 28,436 AF of imported water into SCV Water's service area, a combination of the SWP Table A Delivered, BVRRB, CCWA Exchange and 2019 Carryover delivered.



On November 30, 2018, the Department of Water Resources (DWR) issued an initial 2019 SWP allocation at 10% of Table A amount. In January 2019, the allocation was increased to 15%, in February 2019 to 35%, and in March 2019, the allocation was increased to 70% of Table A amount. DWR issued the 2019 final allocation on June 19, 2019 at 75% of Table A amount. Staff will continue to monitor imported wa