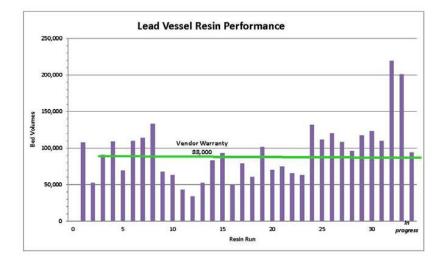

| 25,805                        | 3,212,124           | \$3,556,889          | NA      | NA        | 16,318                  | 60,083 | 6,223,18 |
| Average          |           |                       | 94    | 247                                 | 769                           | 94,496              | \$107,856            | \$ 1.18 | \$ 146.61 | 452                     | 1,446  | 179,663  |

+ Breakthrough defined as Lead Vessel effluent reaching 6 µg/L \* Initial resin delivery was included in construction contract

Runs 1-2 had 315 cubic feet of resin Runs 3-11 had 350 cubic feet of resin + 180 cubic feet of anthracite Run 12 had 34 cubic feet of resin + 180 cubic feet of anthracite Runs 13-present had 350 cubic feet of resin + 180 cubic feet of anthracite



#### V-201 Perchlorate Treatment Facility Resin Usage Summary Based on Time to Breakthrough

| Resin Run<br>Number | Fill Date | Breakthrough<br>Date+ | Days | Volume Treated<br>(Million Gallons) | Volume Treated<br>(Acre-Feet) | Bed Volumes<br>Treated | Replacement<br>Costs | \$/BV    | \$/AF    | <u>Combi</u> | ned (Lead a | ind Lag) |
|---------------------|-----------|-----------------------|------|-------------------------------------|-------------------------------|------------------------|----------------------|----------|----------|--------------|-------------|----------|
| Humber              | rin Gate  | Bater                 | 0010 | (without Gallons)                   | (Acit - 1 cor)                | rreated                | coata                | <i>\</i> | φ/ra     | MG