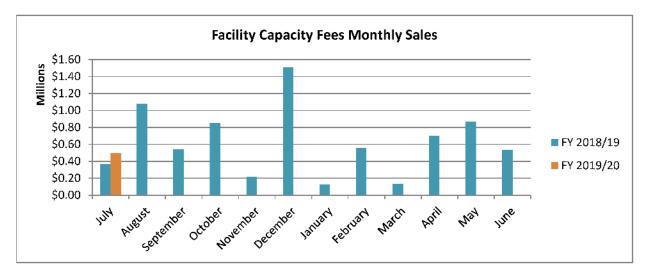

ular Board Meeting                             | \$228.15   |
| 07/10/19 | Whittaker-Bermite Multi-Jurisdictional Meeting    | \$228.15   |
| 07/11/19 | Engineering and Operations Committee Meeting      | \$228.15   |
| 07/16/19 | Regular Board Meeting                             | \$228.15   |
| 07/18/19 | Public Outreach and Legislation Committee Meeting | \$228.15   |
|          |                                                   |            |
|          | Stipend Total                                     | \$1,140.75 |
|          | Total Paid Days                                   | 5          |
|          | Total Meetings                                    | 9          |
|          |                                                   |            |

## Facility Capacity Fee Revenues



## REGIONAL DIVISION FACILITY CAPACITY FEE REVENUES FY 2019/20 as of July 31, 2019





## Variable Rate Demand Obligations

#### 2008A VRDO Performance

| <b>Date</b><br>7/16/2014<br>7/23/2014 | Bond Rate<br>0.04%<br>0.05% | Bond Rate<br>including fees<br>4.10%<br>4.11% | Rate<br>Decrease** |
|---------------------------------------|-----------------------------|-----------------------------------------------|--------------------|
| 7/30/2014                             | 0.05%                       | 0.60%                                         | Swap termination.  |
| 8/9/2017<br>8/16/2017                 | 0.74%<br>0.73%              | 1.29%<br>1.28%                                | 2.82%<br>2.83%     |
| 8/23/2017                             | 0.75%                       | 1.30%