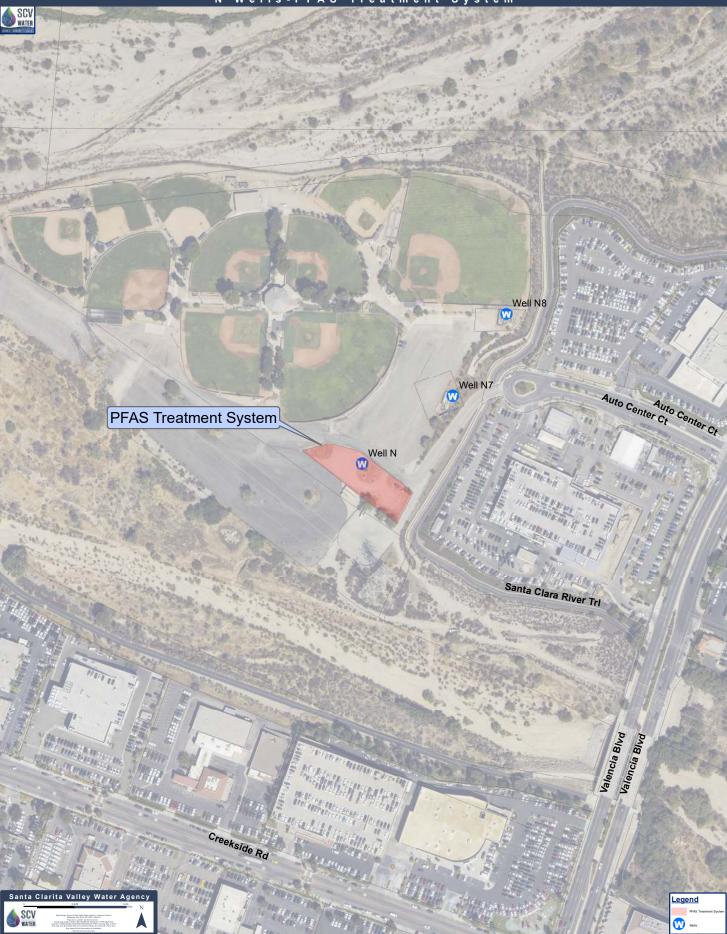

l be prepared and circulated. The final design work would be performed on a time and expense basis with a design budget of \$260,000. Funds from the Valencia Water Division (VWD) Reserves will be utilized to fund the project. In addition, the Agency is actively seeking grant funding to offset project costs.

### RECOMMENDATION

That the Board of Directors approve the purchasing of treatment vessels for PFAS treatment at the N Wells Field for a cost not exceeding the engineering estimate of \$1,500,000, authorize the General Manager to execute a work authorization for a not-to-exceed amount of \$260,000 for Kennedy Jenks Consultants to provide final design services, and file a Notice of Exemption for the proposed action.

### Attachments

### SCV WATER AGENCY N Wells-PFAS Treatment System



[This page intentionally left blank.]



[This page intentionally left blank.]





# **BOARD MEMORANDUM**

| TO:Board of DirectorsFROM:Keith Abercrombie<br>Chief Operating OfficerSUBJECT:Approve Bidding and Purchasing of Treatment Vessels<br>Work Authorization for Kennedy Jenks Consultants for |  |
|-------------------------------------------------------------------------------------------------------------------------------------------------------------------------------------------|--|
| Chief Operating Officer<br><b>SUBJECT:</b> Approve Bidding and Purchasing of Treatment Vessels<br>Work Authorization for Kennedy Jenks Consultants for                                    |  |
| Work Authorization for Kennedy Jenks Consultants for