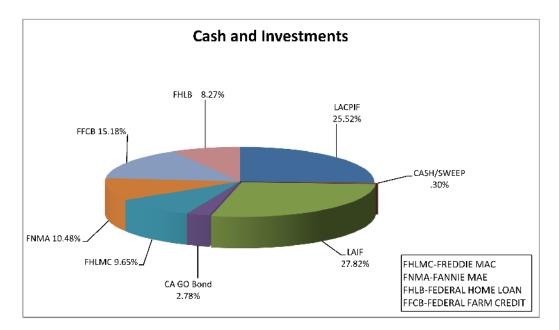

|                         |
| Total Cash and Investment                | \$<br>181,284,390 | 100.00%       |                                   | 1.994%                  |

\* Regional division's LAIF investments include NWD, SCWD, and VWD pass-through investments as noted above. NWD, SCWD, and VWD also report their LAIF investments on their Investment Reports.

I certify that all investment actions executed since the last investment report have been made in full compliance with the Investment Policy as adopted by the Board of Directors, and that the Agency will meet its expenditure obligations for the next 6 months as required by Government Code Section 53646(b)(2) and (3), respectively.

Rochelle Patterson Treasurer/Director of Finance & Administration

Huy A

Amy Aguer Controller



### 7/31/19

| Regional Division General F                    | Regional Division General Funds Invested: |        |              |                         |                         |                     |                     |                     |   |  |  |  |
|------------------------------------------------|-------------------------------------------|--------|--------------|-------------------------|-------------------------|---------------------|---------------------|---------------------|---|--|--|--|
| Description                                    | <u>Cost</u>                               | Rate   | <u>Yield</u> | Purchase<br><u>Date</u> | Maturity<br><u>Date</u> | Life<br><u>Days</u> | Rem.<br><u>Days</u> | Average<br>Interest |   |  |  |  |
| State of California GO Bonds