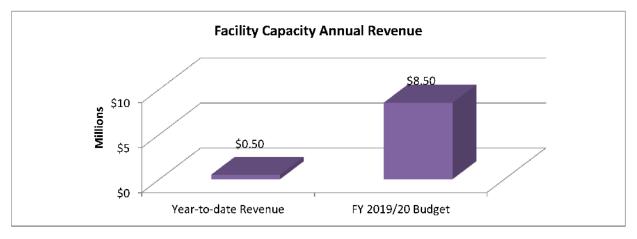

mite Multi-Jurisdictional Meeting    | \$228.15   |
| 07/11/19 | Engineering and Operations Committee Meeting      | \$228.15   |
| 07/16/19 | Regular Board Meeting                             | \$228.15   |
| 07/18/19 | Public Outreach and Legislation Committee Meeting | \$228.15   |
|          |                                                   |            |
|          | Stipend Total                                     | \$1,140.75 |
|          | Total Paid Days                                   | 5          |
|          | Total Meetings                                    | 9          |
|          |                                                   |            |

## Facility Capacity Fee Revenues



## REGIONAL DIVISION FACILITY CAPACITY FEE REVENUES FY 2019/20 as of July 31, 2019





## Variable Rate Demand Obligations

#### 2008A VRDO Performance

| <b>Date</b><br>7/16/2014<br>7/23/2014 | Bond Rate<br>0.04%<br>0.05% | Bond Rate<br>including fees<br>4.10%<br>4.11% | Rate<br>Decrease** |
|---------------------------------------|-----------------------------|-----------------------------------------------|--------------------|
| 7/30/2014                             | 0.05%                       | 0.60%                                         | Swap termination.  |
| 8/9/2017<br>8/16/2017                 | 0.74%<br>0.73%              | 1.29%<br>1.28%                                | 2.82%<br>2.83%     |
| 8/23/2017                             | 0.75%                       | 1.30%                                         | 2.81%              |
| 8/30/2017