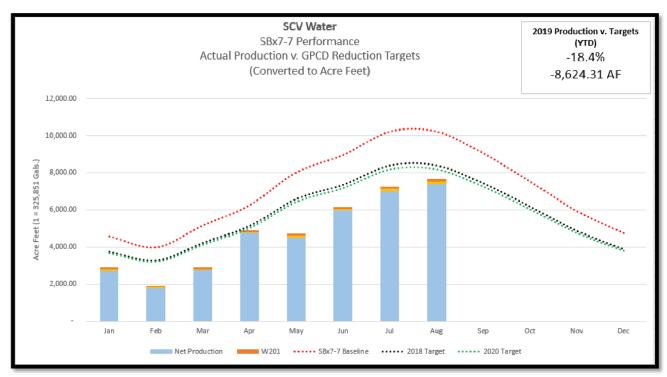

yet available

#### Significant Upcoming Items

- Finalize and implement a strategic communications plan to address PFAS, with consultant RMG Communications.
- Finalize and implement a communications plan for a quick-start project for a PFAS treatment facility located at William S. Hart Baseball complex.
- Conduct preliminary research and planning for a new Water Summit event for 2020.
- Assist Customer Care with a communications plan for relocating Newhall Customer Care to Rockefeller and Summit Circle. The anticipated "go live" date is November 4, 2019.
- Refreshing the Agency's current digital ad campaign for use during FY 2019/20.

#### CONSERVATION

#### Key Accomplishments/Activities

#### Monthly Conservation Performance compared to SCV Water's SBx7-7 20% Reduction in GPCD by 2020



Conservation developed the SBx7-7 Performance chart (above) to provide an overview of the Agency's water use efficiency efforts relative to its 2020 goals. On the SBx7-7 Chart, the red dotted line notes expected water production using 2019's population and the baseline consumption of 272 GPCD. The black dotted line notes our production targets for 2019, the green dotted line notes our 2020 target, and the bars depict actual monthly production. For August 2019, SCV Water customers decreased water consumption compared to SBx7-7 target for the month and year to date by 700.08 AF, with a year to date decrease of 87,624.31 AF. SCV Water's production is currently well below the monthly SBx7-7 goals for 2019 (black dotted line).

#### Monthly Conservation Performance reported to the State Water