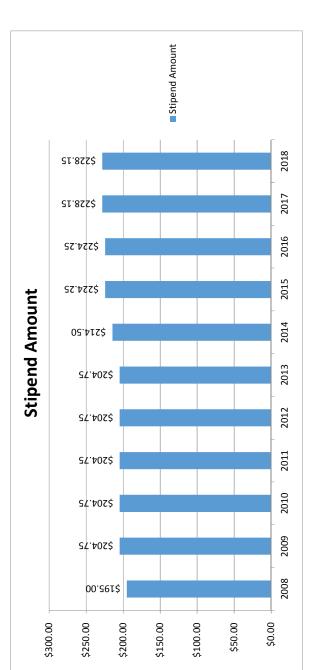

|               |                 |
| 2016 | \$224.25                       | July 2016     | \$3.90                                   | %7                            | \$228.15      | 1.739%          |
| 2017 | \$228.15                       | No Increase   |                                          |                               |               |                 |
| 2018 | \$228.15                       | No Increase   |                                          |                               |               |                 |
|      |                                |               |                                          |                               |               |                 |

Note: Percent of increase is based off the baseline of \$195 per CLWA Ordinance No. 37.



[This page intentionally left blank.]

### **ATTACHMENT 4**

### Projections for FY 2018/19 and FY 2019/20

To date for FY 2018/19, Directors stipends are projected to be \$201,076.20. FY 2018/19 Budget is \$256,000.

Total meetings to date (through March 2019), are 661; 73 meetings per month on average; projected total paid meetings for FY 2018/19 is 881.

Assuming a 5% increase from \$228.15 to \$239.56 (\$11.41) total annual impact on the FY 2019/20 Budget would be \$10,052 for 881 meetings.

If Directors attend the maximum of 10 meetings per month for the FY 2019/20 with the 5% increase, the total impact on the Budget would be an additional \$17,799.60.

If the numbers stay the same as FY 2018/19 (881 meetings) total Director Stipends would be projected at \$211,052 for FY 2019/20.