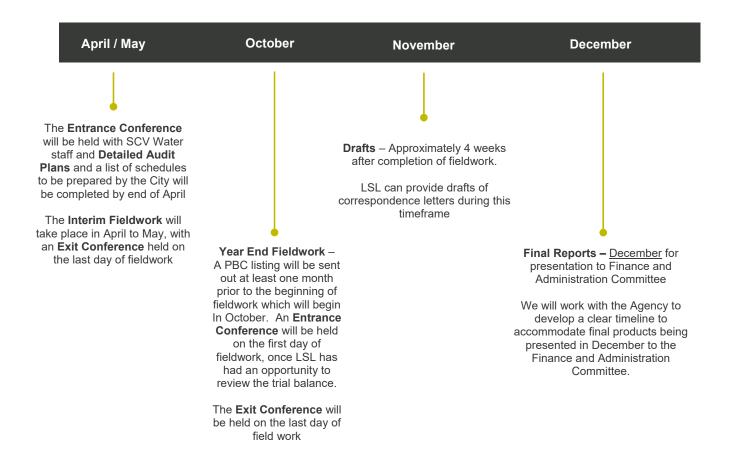

# PROPOSED SEGMENTATION OF THE ENGAGEMENT

The services will be divided into three segments.

# Segment 1 - Planning and Obtaining an Understanding:

LSL will provide an annual audit communication letter, engagement letter, and Government Audit Quality Center Information letter. The audit communication letter is to be provided to the Governing Board. In addition, this can be communicated orally to the Governing Board or sub-committee, if requested. This communication will discuss the planning stages, the responsibilities of the Governing Board, Auditors, and Management, and provide an opportunity for communication with us as the auditors.

LSL's audit team will meet prior to our initial on-site visit to brainstorm and discuss economic conditions, industry elements, and new standards that will affect the Santa Clarita Valley Water Agency. A trial balance is requested for our planning meeting to assist the LSL team in obtaining knowledge and preparing expectations for the audit year. We will compile a list of "Prepared by Client" ("PBC") items based on our review of prior year financial statements and information gathered. This will be provided to the Santa Clarita Valley Water Agency one month prior to our visit or earlier if requested. We operate on a paperless software system and provide a secured cloud-based portal for all clients. The Santa Clarita Valley Water Agency will have its own folder which can be customized to organize, and upload requested schedules, support documents, etc.

#### Segment 2 - Financial Audit Testing:

Based on the information gathered each year thus far, we will utilize a customized audit program based on the risk assessment developed during our assessment of the Agency's internal controls and government auditing standards. The primary benefit of a tailored program is a focused set of procedures to address relevant areas. We believe that this approach will be the most effective and efficient by financial statement assertions, objectives, and procedures that are basic to most governmental audit engagements and critical to the compliance with other material laws and regulations. We will annually compile another customized "Prepared by Client" (PBC) list for the year-end onsite visit provide at least one month prior or earlier if requested. We will request a trial balance for our analytical review to be provided one week prior to our arrival. Yearend fieldwork will include testing of the balance sheet, revenue and expenditures accounts, confirmation of selected balances, analytical procedures, evaluation of the internal controls and preparation of reports and letters.

#### Segment 3 - Conclusion:

Based on our year-end exit meeting we will schedule a plan to finalize the CAFR in the timetable of the Agency. We will schedule dates for the initial and final drafts including time for the Agency review and approval of the financial statements. In addition, this will account for the review of the engagement partner and quality assurance partner. After the review and receipt of the signed Representation Letter from the Agency, we will provide the final Reports by December 27<sup>th</sup> each year.