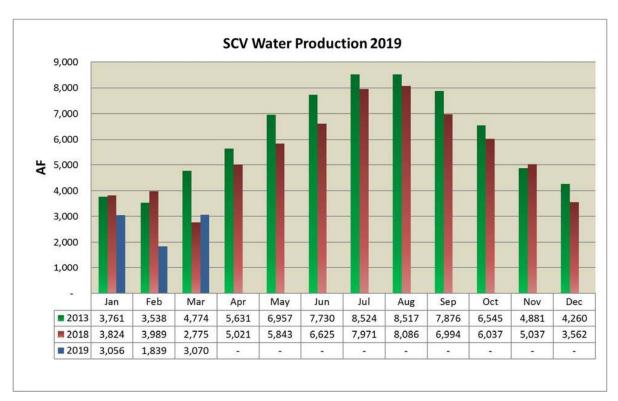

sonal protective equipment were installed
- Additional focus group formed on confined space entry to establish uniform procedures for all Divisions



[This page intentionally left blank.]



# **BOARD MEMORANDUM**

**DATE:** April 15, 2019

TO: Board of Directors

FROM: Steve Cole

Assistant General Manager

**SUBJECT:** Water Resources and Outreach Section Report

# **WATER RESOURCES**

# **Key Accomplishments/Activities**

# Water Demand and Supply

Staff continues to monitor ongoing domestic water demands. As illustrated in the chart below, January and February 2019 demands fell below 2018 and 2013 pre-drought levels, reflecting higher than average precipitation. Above normal precipitation continued into March 2019 keeping demands lower than 2013 and similar to March 2018 conditions.



12091.2

The longer-term demand trend is illustrated in the following graph:



The 2018 demand showed an increase of 2.6% over 2017.

To date, in calendar year 2019, SCV Water took delivery of an estimated 4,703 AF of imported water into SCV Water's service area as shown in the table below:

| Imported Water Supply Source                         | AF Water Delivered |
|------------------------------------------------------|--------------------|
| SWP Table A                                          |                    |
| SWP Carryover                                        | 3,603              |
| Carryover Credit                                     |                    |
| Buena Vista/Rosedale-Rio Bravo                       | 1,100              |
| West Kern Water District Exchange