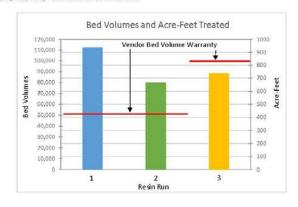

|       |                                                  |
| Total           |           |                       | 493   | 746 | 2,290                         | 282,636              | \$399,343            | ,      |          | 956                     | 2,934 | 362,1                                            |
| Average         |           |                       | 164.3 | 249 | 763                           | 94,212               | \$133,114            | \$1.50 | \$185.22 | 478                     | 1,467 | 181,0                                            |

+ Breakthrough defined as Lead Vessel effluent reaching 6 ug/L

Runs 1 & 2 had 353 cubic feet of resin (PRS-2) + 180 cubic feet of anthracite

Runs 3 - present had 353 cubic feet of resin (PRS2 Plus) + 180 cubic feet of anthracite



# SAFETY/EMERGENCY/RISK MANAGEMENT

A safe and healthful work environment is a critical component to the mission and values of SCV Water. Throughout the reporting month, a number of routine safety related training, inspections, and various other items were completed. The Safety Department continues to integrate health and safety programs for SCV Water. Some of the items completed and currently in progress are as follows:

# Work in Progress

- New combined Safety Data Sheet (SDS) Program
- A three-tiered safety incentive program
- Creating a combined SCV Water Health and Safety Manual by using the components and information from each Division

# **Completed Work**

# <u>Inspections</u>

 Cal-OSHA conducted an audit of the Chlorine Building at RVWTP. Closing conference complete. Agency ap