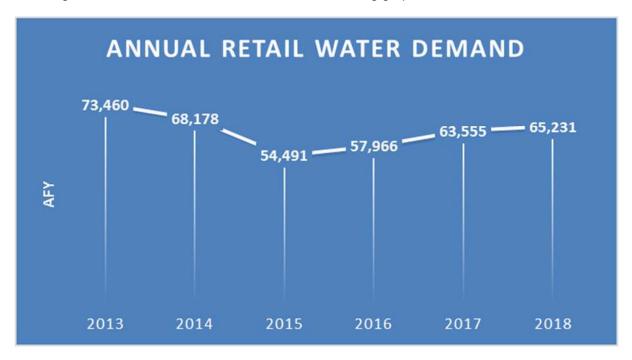

fined space entry to establish uniform procedures for all Divisions



[This page intentionally left blank.]



# **BOARD MEMORANDUM**

**DATE:** April 15, 2019

TO: Board of Directors

FROM: Steve Cole

Assistant General Manager

**SUBJECT:** Water Resources and Outreach Section Report

# **WATER RESOURCES**

# **Key Accomplishments/Activities**

# Water Demand and Supply

Staff continues to monitor ongoing domestic water demands. As illustrated in the chart below, January and February 2019 demands fell below 2018 and 2013 pre-drought levels, reflecting higher than average precipitation. Above normal precipitation continued into March 2019 keeping demands lower than 2013 and similar to March 2018 conditions.



12091.2

The longer-term demand trend is illustrated in the following graph:



The 2018 demand showed an increase of 2.6% over 2017.

To date, in calendar year 2019, SCV Water took delivery of an estimated 4,703 AF of imported water into SCV Water's service area as shown in the table below:

| Imported Water Supply Source                         | AF Water Delivered |
|------------------------------------------------------|--------------------|
| SWP Table A                                          |                    |
| SWP Carryover                                        | 3,603              |
| Carryover Credit                                     |                    |
| Buena Vista/Rosedale-Rio Bravo                       | 1,100              |
| West Kern Water District Exchange                    |                    |
| Rosedale-Rio Bravo Banking