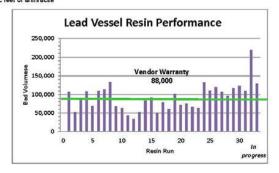

| 24,486                        | 3,047,629           | \$3,345,901          | NA      | NA        | 15,363 | 47,152        | 5,858,15 |
| Average          |              |                       | 92    | 239                                 | 733                           | 91,182              | \$107,932            | \$ 1.29 | \$ 147.62 | 452    | 1,386         | 172,161  |

<sup>+</sup> Breakthrough defined as Lead Vessel effluent reaching 6  $\mu g/L$   $^{*}$  Initial resin delivery was included in construction contract

Runs 1-2 had 315 cubic feet of resin
Runs 3-11 had 350 cubic feet of resin + 180 cubic feet of anthracite
Run 12 has 434 cubic feet of resin + 180 cubic feet of anthracite
Runs 13-present had 350 cubic feet of resin + 180 cubic feet of anthracite



# V-201 Perchlorate Treatment Facility Resin Usage Summary

**Based on Time to Breakthrough** 

| Resin Run       |           | Breakthrough<br>Date+ | Days  |     | Volume Treated<br>(Acre-Feet) | BALL BARRIOTT IN THE | Replacement<br>Costs | \$/BV  | \$/AF    | Combined (Lead and Lag) |       |                                                  |
|-----------------|-----------|-----------------------|-------|-----|-------------------------------|----------------------|----------------------|--------|----------|-------------------------|-------|--------------------------------------------------|
| Number          | Fill Date |                       |       |     |                               |                      |                      |        |          | Combined (Lead and Lag) |