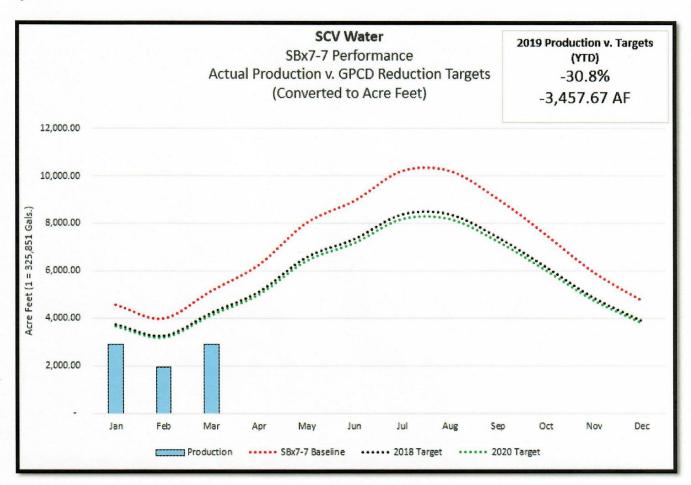

coming Items**

Staff is developing a series of high-level one-page handouts on important water issues to share
with local, state and federal legislative staff to garner financial support for various projects within
SCV Water's service area.

- Preparation of a social media policy and plan.
- Efforts continue on the implementation of a water bottle refill station pilot program.
- Staff is developing its FY 2019/20 Communication Tactical Plan that fits within the Communications Plan and Agency Strategic Plan. The Tactical Plan identifies strategies and specific tasks that the Communications group wants to take action on during FY 2019/20.

### CONSERVATION

### **Key Accomplishments/Activities**

Monthly Conservation Performance compared to SCV Water's SBx7-7 20% Reduction in GPCD by 2020



Conservation developed the SBx7-7 Performance chart (above) to provide an overview of the Agency's water use efficiency efforts relative to its 2020 goals. On the SBx7-7 Chart, the red dotted line notes expected water production using 2019's population and the baseline consumption of 272 GPCD. The black dotted line notes our production targets for 2019, the green dotted line notes our 2020 target, and the bars depict actual monthly production. For March 2019, SCV Water customers decreased water consumption compared to SBx7-7 target for the month and year to date by 1,326.21 AF, with year to date

decrease of 3,457.67 AF. SCV Water's production is currently well below the monthly SBx7-7 goals for 2019 (black dotted line).

### Monthly Conservation Performance reported to the State Water R