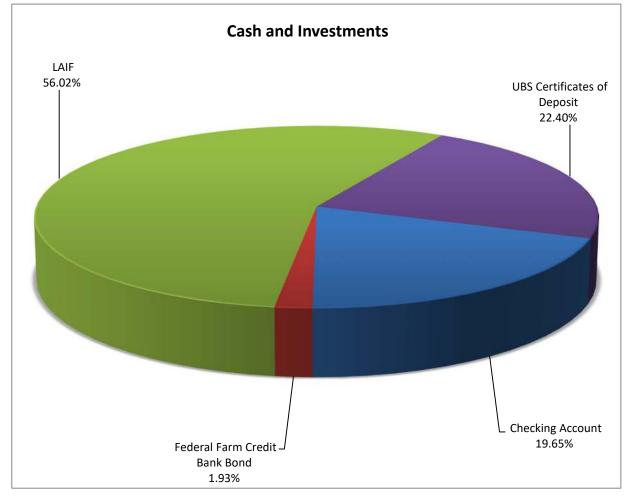

| 0.54%                     |
| UBS Certificates of Deposit   | 2,320,000        | 22.40%              | 632                               | 1.26%                     |
| Total                         | \$<br>10,359,238 | 100.00%             |                                   |                           |
| Total Cash and Investment     | \$<br>10,359,238 | 100.00%             |                                   |                           |

Rochelle Patterson
Director of Finance and Administration/Treasurer

Amy Aguer Controller

I certify that the investments of the Newhall Water Division are in compliance with the Investment Policy as adopted by the Board of Directors, and that the Division has the ability to meet the expenditure requirements for the next 6 months.



### NEWHALL WATER DIVISION As of December 31, 2020

|                                         |              |       |       |                  |                  | =                            | \$ 7,839,238                      |
|-----------------------------------------|--------------|-------|-------|------------------|------------------|------------------------------|-----------------------------------|
| <u>Description</u> <u>UBS Bonds</u>     | <u>Par</u>   | Rate  | Yield | Purchase<br>Date | Maturity<br>Date | Average<br>Remaining<br>Days | Average<br>Interest               |
| Federal Farm Credit Bank Bond           | 200,000      | 0.14% | 0.14% | 10/16/20         | 01/05/22         | 369                          | 280                               |
| Description UBS Certific