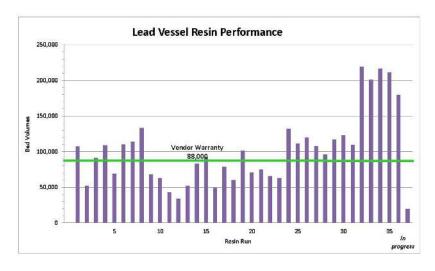

| 3,745,267                | \$3,776,881              | NA      | NA.              | 19,885     | 61,030        | 7,399,48         |
| Average          |                    |                       | 103       | 265                                 | 814                           | 101,299                  | \$107,874                | \$ 1.10 | \$ 136.27        | 507        | 1,557         | 193,502          |

- + Breakthrough defined as Lead Vessel effluent reaching 6 ug/L \* Initial resin delivery was included in construction contract

Runs 1-2 had 315 cubic feet of resin Runs 3-11 had 350 cubic feet of resin + 180 cubic feet of anthriabile Run 12 has 434 cubic feet of resin + 180 cubic feet of anthriabile Runs 13-present had 350 cubic feet of resin + 180 cubic feet of anthriabile



### V-201 Perchlorate Treatment Facility Resin Usage Summary

### Based on Time to Breakthrough

| Resin Run<br>Number Fill Date | Fill Date  | Breakthrough<br>te Dates |       | Volume Treated<br>(Million Gallons) | Volume Treated<br>(Acre-Feet) | Bed Volumes<br>Treated | Replacement<br>Costs | \$/BV  | \$/AF    | Combined (Lead and Lag) |       |         |
|-------------------------------|------------|--------------------------|-------|-------------------------------------|-------------------------------|------------------------|----------------------|--------|----------|-------------------------|-------|---------|
|                               |            |                          | Days  |                                     |                               |