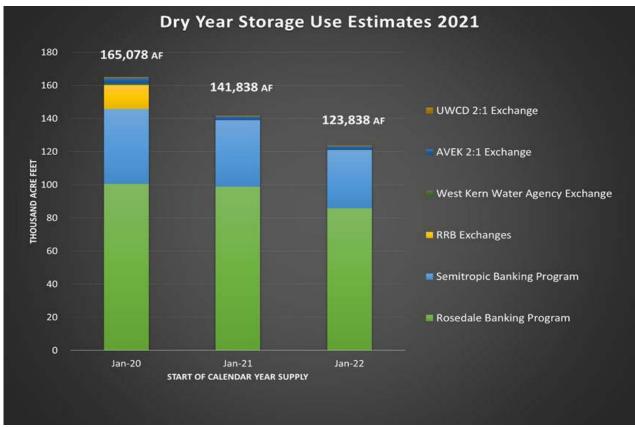

or 2021 is 10% of Table A amount.
- 2021 demands are estimated at 70,000 AF to be met utilizing the operating plan above.
- Staff initiated water recovery efforts at Rosedale-Rio Bravo Water Storage District starting
  December 2020 in anticipation of a dry 2021. Recovery efforts are anticipated to continue through
  April 2021 as staff continues to monitor hydrologic conditions. This recovery will help preserve
  2021 carryover supplies that are needed to meet this year's demands and allow some carryover
  storage to be available in 2022 in preparation for consecutive dry years.
- Staff is participating in 2021 State Water Contractor Dry Year Transfer Program meetings to secure options for other potential dry year water sources as needed. Initial participation amount is 2,500 Acre Feet.



Note: This graph shows actual SCVWA Dry Year Storage totals at the beginning of 2020, 2021 and estimated totals for the beginning of 2022 based on a 2021 SWP allocation of 5-10%.

### **Significant Upcoming Items**

- A special SCV-GSA Board meeting will be held March 24, 2021, to present the Draft Sustainable Management Criteria Technical Memorandum and obtain Board input.
- Several consultant contracts are underway for CEQA related work, including a Biological
  Assessment Report for the for the Well 205 Groundwater Treatment and Phase 2B Recycled Water
  Tank projects, two EIR Addendums for the Emergency and Operational Storage Reservoir at Magic
  Mountain and the Honby Pipeline project, as well as updated environmental studies for the Dean
  Tank Project and Castaic Conduit Project.