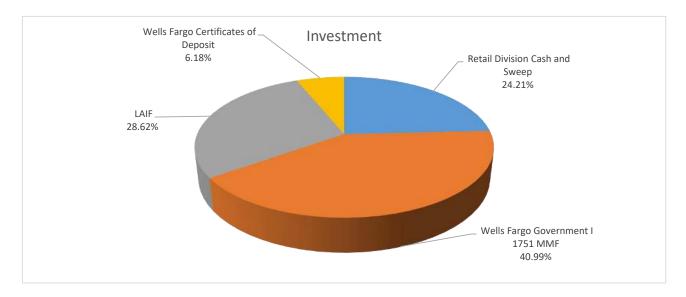

.18%    | 30%           | 400       | 1.73%    |
| Total                               | 52,601,569 | 100.00%  |               |           |          |
|                                     |            |          |               |           |          |
| Total Cash and Investment**         | 52,601,569 | 100.00%  |               |           |          |

<sup>\*</sup> See SCWD Portfolio on next page for detailed descriptions.

I certify that the investments of the Santa Clarita Water Division are in compliance with the Investment Policy as adopted by the Board of Directors, and that the Division has the ability to meet the expenditure requirements for the next 6 months.

Rochelle Patterson

Director of Finance and Administration/Treasurer

Elizabeth Ho Accounting Manager

ligalie 4h 46



<sup>\*\*</sup> Total for SCWD includes estimated \$2,592,406 in refundable Developer Deposits.

### SCV Water Santa Clarita Water Division Cash and Investment Summary As of December 31, 2020

| <u>Description</u>                  | <u>Balance</u> | Rate  | Yield |
|-------------------------------------|----------------|-------|-------|
| Cash and Sweep (Cash in Bank)       | 12,736,402     | 0.01% | 0.01% |
| Local Agency Investment Fund (LAIF) | 15,054,123     | 0.58% | 0.58% |
| Wells Fargo Government I            |                |       |       |
| 1751 Money Market Fund (MMF)        | 21,561,044     | 0.01% | 0.01% |
|                                     | 49,351,569     |       |       |

Note: Cash and Sweep, LAIF and Wells Fargo Money Market Fund are liquid investments.

| <u>De