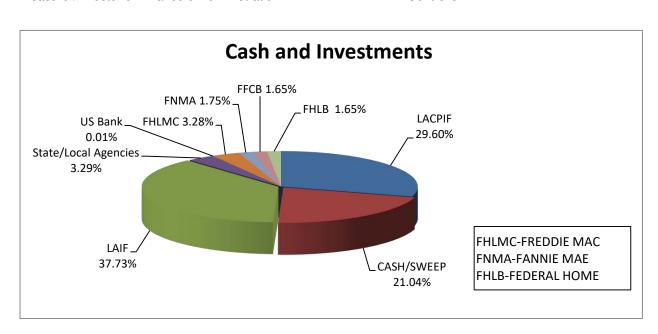

59%          | -          | 0.540%   |
| Total CIP                                     | 50,668,729        |                 |            |          |
| Total Cash and Investment                     | \$<br>227,844,675 | 100.00%         |            | 0.528%   |
| Restricted State Water Project Cash / Invest: | 73,837,671        | ncluded in tota | als above. |          |

I certify that all investment actions executed since the last investment report have been made in full compliance with the Investment Policy as adopted by the Board of Directors, and that the Agency will meet its expenditure obligations for the next 6 months as required by Government Code Section 53646(b)(2) and (3), respectively.

Rochelle Patterson

Treasurer/Director of Finance & Administration

Amy Aguer Controller



12/31/20

| Regional Division Genera                                     | I Funds Invested    | <u>d:</u>          |              |                         |                         |                     | _                   |                     |   |
|--------------------------------------------------------------|---------------------|--------------------|--------------|-------------------------|-------------------------|---------------------|---------------------|---------------------|---|
| <u>Description</u>                                           | Cost                | <u>Rate</u>        | <u>Yield</u> | Purchase<br><u>Date</u> | Maturity<br><u>Date</u> | Life<br><u>Days</u> | Rem.<br><u>Days</u> | Average<br>Interest |   |
| State and Local Agency Inves<br>Wells Fargo records