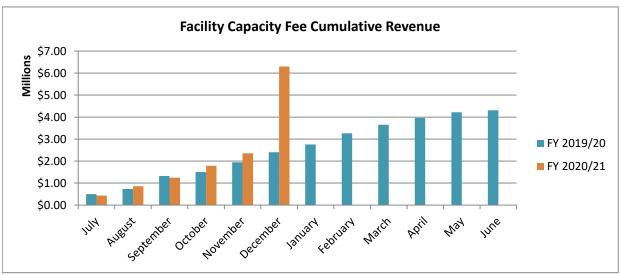

Walmart Total    | Luncheon- Pine Street                                                   | 37.92<br><b>\$37.92</b> |

### SCV WATER - Valencia Water Division Credit Card Register From: October 1, 2020 - December 31, 2020

| Merchant Name           | Description                  | Amount |
|-------------------------|------------------------------|--------|
|                         | No transactions this quarter |        |
| Total                   |                              | -      |
|                         |                              |        |
| Credit Card Grand Total |                              | -      |

### Facility Capacity Fee Revenues

[This page intentionally left blank.]

### REGIONAL DIVISION FACILITY CAPACITY FEE REVENUES FY 2020/21 as of December 31, 2020







[This page intentionally left blank.]



### **BOARD MEMORANDUM**

**DATE:** March 16, 2021

**TO:** Board of Directors

FROM: Eric Campbell

Chief Financial and Administrative Officer

Cia

**SUBJECT:** Approve a Resolution Authorizing the Restructuring of the Valencia Water

Division Acquisition Interfund Loan

### **SUMMARY**

As part of the Agency's Rate Plan Study, it was determined that a restructure of the Valencia Water Division (VWD) Acquisition Interfund Loan would benefit the customers of the legacy VWD while still achieving full recovery of the principal at loan maturity. The restructure will reduce the interest rate to reflect the Agency's recent cost of capital, modify the payment structure and extend the maturity of the loan by five years.

### DISCUSSION

As part of the