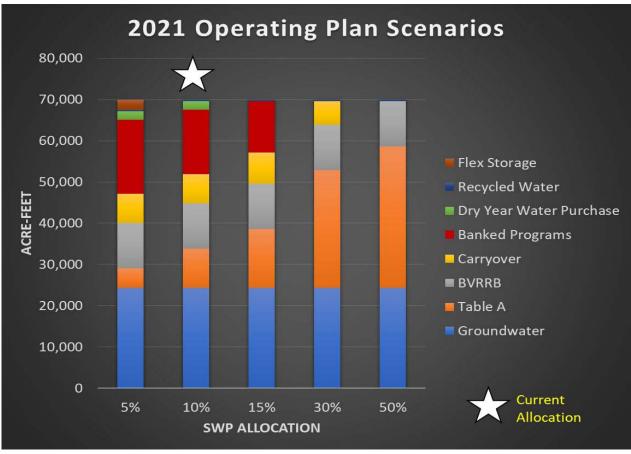

t it has been awarded a grant of \$249,854 to replace a fixed generator (circa 1979) at the Earl Schmidt Filtration Plan (including electrical and foundation upgrades) through the CalOES under the Community Power Resiliency Allocation Special Districts Program.

### **WATER RESOURCES**

### Water Demand and Supply

A summary of 2021 water deliveries are shown below.



Note: In January 2021, SCV Water began utilizing dry-year water supplies as the water year started out very dry. January and February 2021 had less than average precipitation resulting in higher demand. Overall, the state hydrology is very dry resulting in a low initial 2021 SWP allocation of 10%. The graph above shows monthly water supply use vs.

estimated demands.

A summary of the 2021 water operations update is below.



Note: Banking Programs include SCVWA's Semitropic Stored Water Recovery Unit (SWRU) program and Rosedale Rio Bravo Water Storage District program. Groundwater includes production from the SCVWA Alluvial and Saugus groundwater aquifers. Dry Year Water Purchase programs include Yuba Accord and State Water Contractor's Dry Year Transfer program.

- The initial State Water Project allocation for 2021 is 10% of Table A amount.
- 2021 demands are estimated at 70,000 AF to be met utilizing the operating plan above.
- Staff initiated water recovery efforts at Rosedale-Rio Bravo Water Storage District starting
  December 2020 in anticipation of a dry 2021. Recovery efforts are anticipated to continue through
  April 2021 as staff continues to monitor hydrologic conditions. This recovery will help