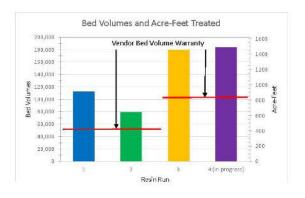

|       |         |
| Total                         |            |                          | 1185  | 1,466                               | 4,500                         | 555,318                | \$507,505            |        |          | 2,150                   | 6,598 | 814,25  |
| Average                       | i i        |                          | 296.3 | 367                                 | 1,125                         | 138,829                | \$126,876            | \$1.20 | \$147.66 | 717                     | 2,199 | 271,419 |

Heraldrough defined as Lead Vessel effluent reaching 6 ug/l.

Runs 1 & 2 had 353 cubic feet of resin (PRS-2) + 180 cubic feet of anthracite

Runs 3 - present had 353 cubic feet of resin (PRS2 Plus) + 180 cubic feet of anthracite



### N Wells PFAS Treatment Facility Resin Usage Summary

Based on Time to Breakthrough

| Resin Run<br>Number | Fill Date | Breakthrough<br>Date + * | Days  | Volume Treated<br>(Million Gallons) | Volume Treated<br>(Acre-Feet) | Bed Volumes<br>Treated | Replacement<br>Costs | \$/BV | \$/AF |
|---------------------|-----------|--------------------------|-------|-------------------------------------|-------------------------------|------------------------|----------------------|-------|-------|
| 1 - A               | 9/11/2020 | 3/1/2021                 | 172   | 121                                 | 373                           | 29,659                 |                      |       |       |
| 1 - B               | 9/10/2020 | 3/1/2021                 | 173   | 131