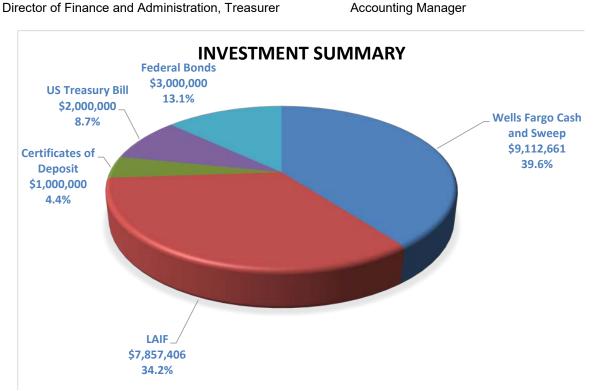

,000,000        | 8.7%                | 190                               | 2.56%                        |
| Federal Bonds               | \$3,000,000        | 13.1%               | 1370                              | 0.89%                        |
| Total Cash and Investment** | \$22,970,067       | 100.0%              |                                   |                              |

<sup>\*\*</sup> Total for VWD includes estimated \$2,445,133 in refundable Developer Deposits.

I certify that the investments of the Valencia Water Division are in compliance with the Investment Policy as adopted by the Board of Directors, and that the Division has the ability to meet the expenditure requirement for the next 6 months.

Rochelle Patterson

Elizabeth Ho Accounting Manager

Cligaber 4h Lo



### SCV WATER Valencia Water Division Cash and Investment Summary As of December 31, 2020

| Description                         |            |       |       | GASB 72 Fair    |
|-------------------------------------|------------|-------|-------|-----------------|
| Bescription                         | Balance    | Rate  | Yield | Value Hierarchy |
| Wells Fargo Cash and Sweep          | 9,112,661  | 0.01% | 0.01% | 2               |
| Local Agency Investment Fund (LAIF) | 7,857,406  | 0.54% | 0.54% | 2               |
|                                     | 16,970,067 |       |       |                 |

|                                |                 |        |        |               | Maturity   |           | Remaining  | Average  | GASB 72 Fair    |
|-----------------------------