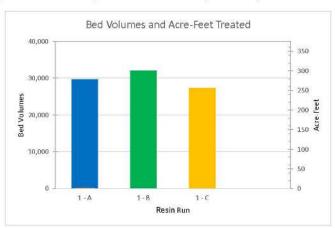

| 89,024                 |                      |       |       |
| Average             |           |                          | 171.3 | 121                                 | 372                           | 29,675                 |                      |       |       |

- + Breakthrough defined as Lead Vessel effluent is greater than the MRL of 2 ng/L for PFOA or PFOS
- + Resin Changeout is defined as Lead Vessel effluent reaching RL at 10 ng/L for PFOA and 40 ng/L PFOS

\* Run 1 is currently in progress

Run 1 - A has 547.3 cubic feet of resin (Evoqua PRS-2 Plus) + 50 cubic feet of anthracite (in each vessel)

Runs 1 - B and 1 - C has 546 cubic feet of resin (Purolite Purofine PFA694E) + 50 cubic feet of anthracite (in each vessel)

Warranty Evoqua 130,000 BV Purolite 130,000 BV



### SAFETY/EMERGENCY/RISK MANAGEMENT

A safe and healthful work environment is a critical component to the mission and values of SCV Water. Throughout the reporting month, several routine safety related training, inspections, and various other items were completed. The Safety Department continues to integrate health and safety programs for SCV Water. Some of the items completed and currently in progress are as follows:

### **Work in Progress**

- Development of First Aid/CPR training through American Heart Association. Both online and hands on training will be conducted this fall and winter
- Implementing mass notification software to more effectively communicate with staff

### **Completed Work**

### <u>Inspections</u>

### Monthly Inspections

- Underground storage tank (UST) designa