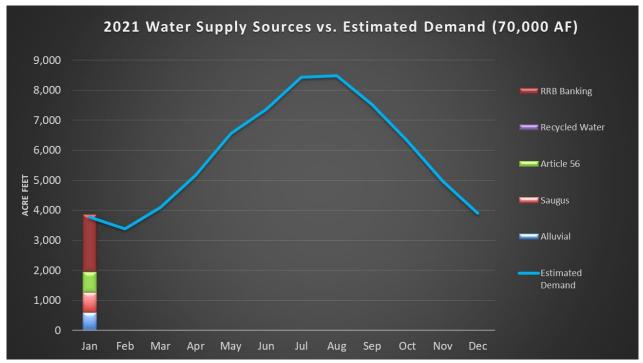

's project prioritization criteria. A request has been submitted to BOR for a debriefing to discuss the ranking of the Agency's application.
- The Agency has engaged a consultant to prepare a Drinking Water State Revolving Fund (DWSRF) loan application to fund future phases of PFAS remediation projects.
- The Agency has engaged a consultant to prepare a Local Hazard Mitigation Plan (LHMP). An approved LHMP is an eligibility requirement to access grant funding through FEMA and/or other federal programs.
- Staff released the annual "look back" and "look ahead" as a combined op-ed, for President Gary Martin's signature.
- The 2020 State of the Agency infographic was posted and distributed.

### WATER RESOURCES

### Water Demand and Supply

A summary of 2021 water deliveries are shown below.



Note: In January 2021, SCV Water began utilizing dry-year water supplies as the water year started out very dry. January 2021 had less than average precipitation resulting in higher demand. Overall the state hydrology is very dry resulting in a low initial 2021 SWP allocation of 10%. The graph above shows monthly water supply use vs. estimated demands.



A summary of the 2021 water operations update is below.

Note: Banking Programs include SCVWA's Semitropic Stored Water Recovery Unit (SWRU) program and Rosedale Rio Bravo Water Storage District program. Groundwater includes production from the SCVWA Alluvial and Saugus groundwater aquifers. Dry Year Water Purchase programs include Yuba Accord and State Water Contractor's Dry Year Transfer program.

- The initial State Water Project all