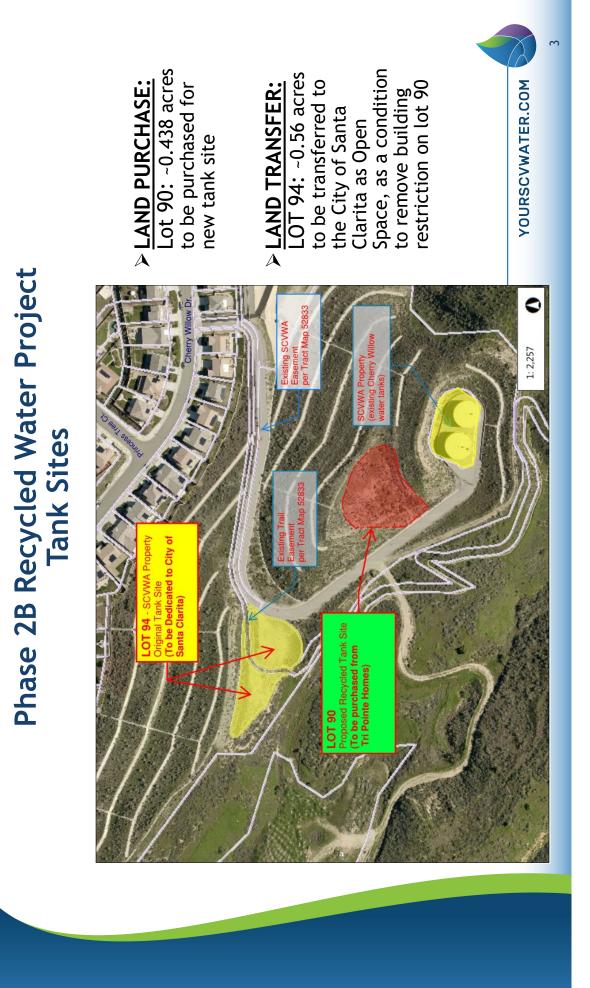

The project will provide recycled water to the east side of SCV Water's service area by using the surplus recycled water that will be available from the new water reclamation plant (termed The Water Factory) that was recently constructed as part of the Vista Canyon development. The Phase 2B project, as defined in the adopted CEQA IS/MND (Original Project), includes the construction of approximately 11,600 linear feet of recycled water distribution pipeline and a one-million-gallon recycled water tank to be constructed at a pad site located 600 feet west of the existing Cherry Willow potable water tanks along the southern boundary of the Fair Oaks Ranch community.

Due to evidence of a landslide and slope stability deficiencies in the immediate vicinity of the original tank site, the proposed recycled water tank was relocated to an alternate graded pad site approximately 200 feet west of the existing Cherry Willow Tanks. As a result, modifications to the Original Project (Modified Project) were required which include construction of two five-hundred-thousand-gallon recycled water tanks at the alternate pad site, earth removal and recompaction work to develop a certified compacted pad, an earthen berm along the northern boundary to screen the new tanks, and the extension of approximately 350 feet of new recycled water pipeline from the original tank site to the alternate location.