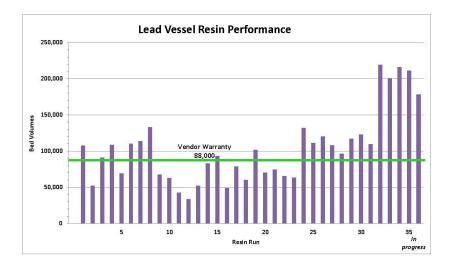

8  | 9,748                               | 29,918                        | 3,723,645           | \$3,662,383          | NA      | NA        | 18,776     | 57,627         | 7,161,78 |
| Average          |           |                       | 103    | 265                                 | 814                           | 101,299             | \$107,717            | \$ 1.07 | \$ 132.17 | 507        | 1,657          | 193,502  |

Breakthrough defined as Lead Vessel effluent reaching 6 μg/L
 Initial resin delivery was included in construction contract

Runs 1-2 had 315 cubic feet of resin Runs 3-11 had 350 cubic feet of resin + 180 cubic feet of anthracite Run 12 has 434 cubic feet of resin + 180 cubic feet of anthracite Runs 13-present had 350 cubic feet of resin + 180 cubic feet of anthracite



#### V-201 Perchlorate Treatment Facility **Resin Usage Summary** Based on Time to Breakthrough

| Resin Run<br>Number | Fill Date  | Breakthrough<br>Datei | Days  | Volume Treated<br>(Million Gallons) | Volume Treated<br>(Acre-Feet) | Bed Volumes<br>Treated | Replacement<br>Costs | \$/BV  | \$/AF    | Combined (Lead and Lag) |         |         |  |  |
|---------------------|------------|-----------------------|-------|-------------------------------------|-------------------------------|------------------------|----------------------|--------|----------|-------------------------|---------|---------|--|--|
|                     |            |                       |       |                                     |                               |                        |