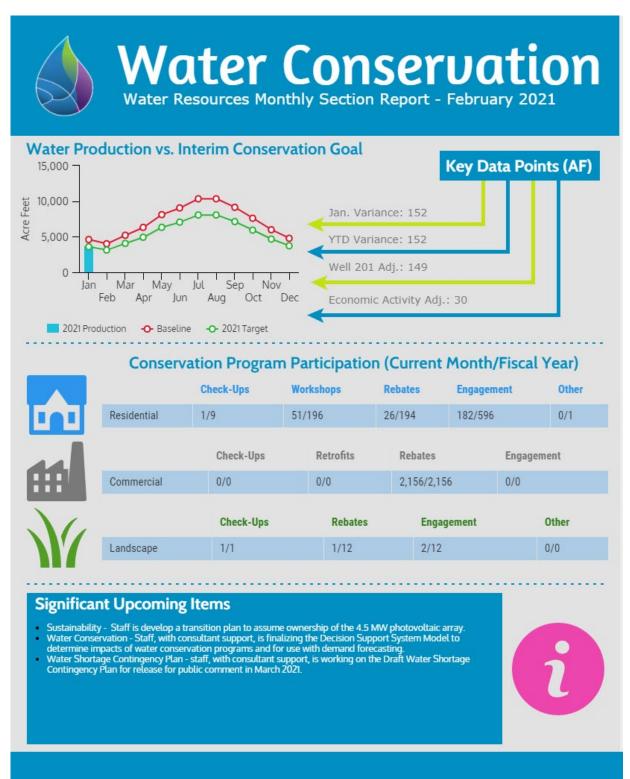

An internal team is reviewing our current website inventory to determine what pages will be kept, updated or eliminated.
  - The team is also reviewing preliminary options for easier navigation and better functionality for all users.
- Staff is developing a fact sheet, website content and a notice of public comment period (January 26-February 24, 2021) as part of the Community Involvement Plan regarding removal of volatile organic compounds (VOCs) from the Saugus Formation Aquifer, located at the Whittaker-Bermite facility in the SCV Water service area. A virtual public meeting was held on Thursday, February 11, 2021 at 4:00 p.m.
- In the first quarter of 2021, SCV Water will hold six public workshop on four separate projects or planning efforts.

### SUSTAINABILITY & WATER CONSERVATION



|            | Jul 6 Board                   |                                     |                                |                                          |                                                |                                       |                                         |                                                                                              |                                                                                                                                        |                                               |                                                                                                    |