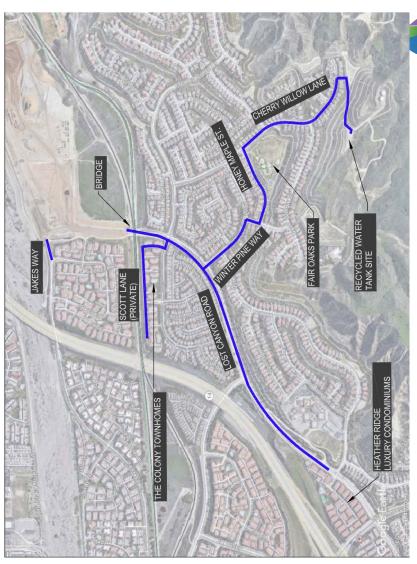

The project will provide recycled water to the east side of SCV Water's service area by using the surplus recycled water that will be available from the new water reclamation plant (termed The Water Factory) that was recently constructed as part of the Vista Canyon development. The Phase 2B project, as defined in the adopted CEQA IS/MND (Original Project), includes the construction of approximately 11,600 linear feet of recycled water distribution pipeline and a one-million-gallon recycled water tank to be constructed at a pad site located 600 feet west of the existing Cherry Willow potable water tanks along the southern boundary of the Fair Oaks Ranch community.

Due to evidence of a landslide and slope stability deficiencies in the immediate vicinity of the original tank site, the proposed recycled water tank was relocated to an alternate graded pad site approximately 200 feet west of the existing Cherry Willow Tanks. As a result, modifications to the Original Project (Modified Project) were required which include construction of two five-hundred-thousand-gallon recycled water tanks at the alternate pad site, earth removal and recompaction work to develop a certified compacted pad, an earthen berm along the northern boundary to screen the new tanks, and the extension of approximately 350 feet of new recycled water pipeline from the original tank site to the alternate location.