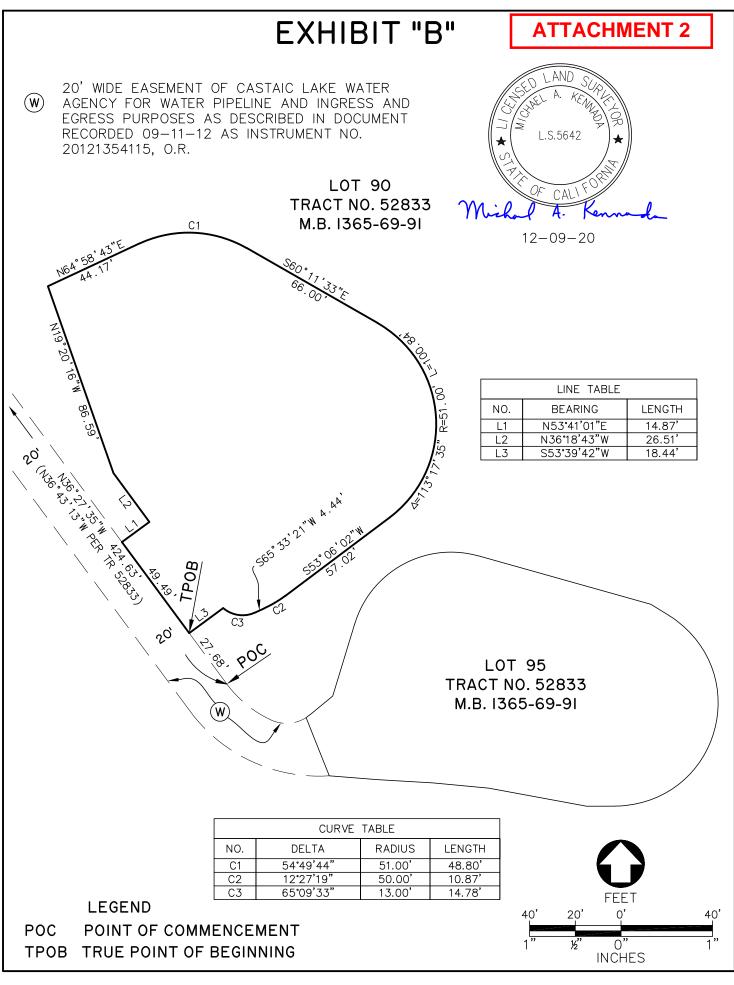

### **BOARD MEMORANDUM**

**DATE:** February 5, 2021

**TO:** Board of Directors

FROM: Courtney Mael, P.E. CMC

**SUBJECT:** Approve a Resolution Adopting the Final Supplemental Initial Study-Mitigated Negative Declaration and the Mitigation Monitoring and Reporting Program Under the California Environmental Quality Act for the Vista Canyon Recycled Water (Phase 2B) Project

The project will provide recycled water to the east side of SCV Water's service area by using the surplus recycled water that will be available from the new water reclamation plant (termed The Water Factory) that was recently constructed as part of the Vista Canyon development. The Phase 2B project, as defined in the adopted CEQA IS/MND (Original Project), includes the construction of approximately 11,600 linear feet of recycled water distribution pipeline and a one-million-gallon recycled water tank to be constructed at a pad site located 600 feet west of the existing Cherry Willow potable water tanks along the southern boundary of the Fair Oaks Ranch community.

Due to evidence of a landslide and slope stability deficiencies in the immediate vicinity of the original tank site, the proposed recycled water tank was relocated to an alternate graded pad site approximately 200 feet west of the existing Cherry Willow Tanks. As a result, modifications to the Original Project (Modified Project) were required which include construction of two five-hundred-thousand-gallon recycled water tanks at the alternate pad site, earth removal and recompaction work to develop a certified compacted pad, an earthen berm along the northern boundary to screen the new tanks, and the extension of approximately 350 feet of new recycled water pipeline from the original tank site to the alternate location.