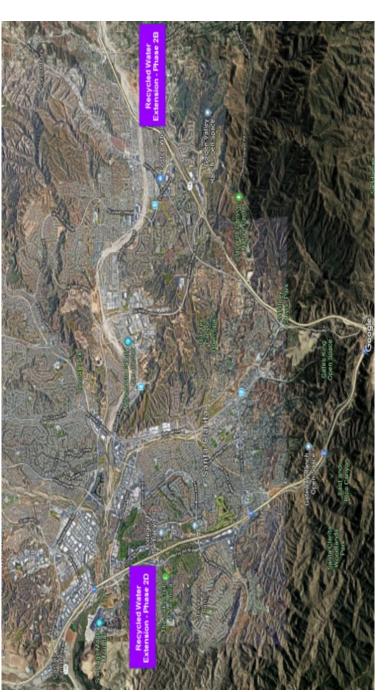

The project will provide recycled water to the east side of SCV Water's service area by using the surplus recycled water that will be available from the new water reclamation plant (termed The Water Factory) that was recently constructed as part of the Vista Canyon development. The Phase 2B project, as defined in the adopted CEQA IS/MND (Original Project), includes the construction of approximately 11,600 linear feet of recycled water distribution pipeline and a one-million-gallon recycled water tank to be constructed at a pad site located 600 feet west of the existing Cherry Willow potable water tanks along the southern boundary of the Fair Oaks Ranch community.

Due to evidence of a landslide and slope stability deficiencies in the immediate vicinity of the original tank site, the proposed recycled water tank was relocated to an alternate graded pad site approximately 200 feet west of the existing Cherry Willow Tanks. As a result, modifications to the Original Project (Modified Project) were required which include construction of two five-hundred-thousand-gallon recycled water tanks at the alternate pad site, earth removal and recompaction work to develop a certified compacted pad, an earthen berm along the northern boundary to screen the new tanks, and the extension of approximately 350 feet of new recycled water pipeline from the original tank site to the alternate location.

Currently, Recycled Water accounts for ~1% of total annual production. However, in 2020, SCV Water initiated construction of Recycled Water Phases 2B and 2D to both extend and expand its existing recycled water assets. Currently, construction of Phases 2B and 2D are expected to complete in early 2021. Phases 2B and 2D collectively will convert 40 city, county, school, and homeowner association irrigation meters with annual aggregate demands of ~360 AF from potable to recycled water. Staff is working with impacted customers along both phases to develop an incentive program to assist with the financial, technical, and permitting needs required by the State Water Resources Control Board, the Los Angeles Regional Water Quality