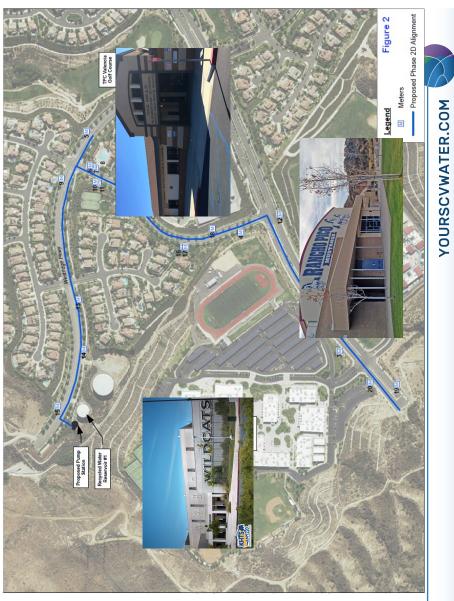

Currently, Recycled Water accounts for ~1% of total annual production. However, in 2020, SCV Water initiated construction of Recycled Water Phases 2B and 2D to both extend and expand its existing recycled water assets. Currently, construction of Phases 2B and 2D are expected to complete in early 2021. Phases 2B and 2D collectively will convert 40 city, county, school, and homeowner association irrigation meters with annual aggregate demands of ~360 AF from potable to recycled water. Staff is working with impacted customers along both phases to develop an incentive program to assist with the financial, technical, and permitting needs required by the State Water Resources Control Board, the Los Angeles Regional Water Quality