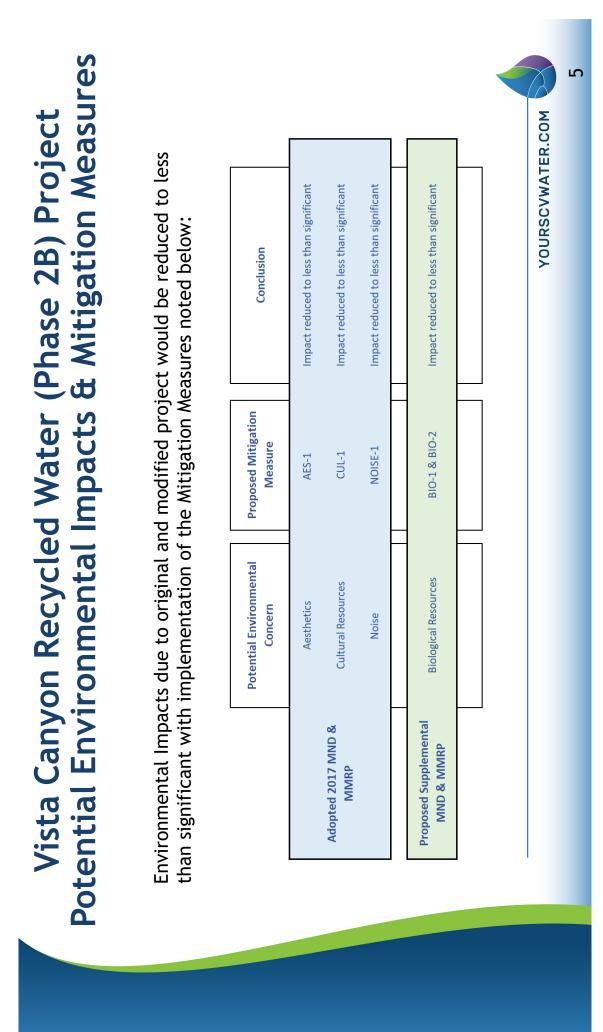

The adopted 2017 IS-MND for the Original Project identified potentially significant but mitigable impacts to aesthetics, cultural resources, noise, and tribal cultural resources. With implementation of Mitigation Measures AES-1, CUL-1, and Noise-1 from the 2017 IS-MND, all environmental impacts associated with the Original Project would be reduced to a less than significant level.

In addition to the impacts identified in the 2017 IS-MND, the Supplemental IS-MND determined that the Modified Project would have potentially significant but mitigable impacts to biological resources. With implementation of new Mitigation Measures BIO-1 and BIO-2, all environmental impacts associated with the Modified Project would be reduced to a less than significant level.