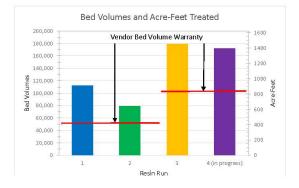

1010100                 | 1010000 |         |  |  |
| Total               |            |                       | 1157  | 1,435                               | 4,405                         | 543,589                | \$507,505            |        |          | 2,119                   | 6,503   | 802,530 |  |  |
| Average             |            |                       | 289.3 | 359                                 | 1,101                         | 135,897                | \$126,876            | \$1.20 | \$147.66 | 706                     | 2,168   | 267,510 |  |  |

Horaktirough defined as Lead Vessel effluent reaching 6 ug/L
Runs 1 & 2 had 353 cubic feet of resin (PRS-2) + 180 cubic feet of anthracite
Runs 3 - present had 353 cubic feet of resin (PRS-2 Plus) + 180 cubic feet of anthracite



### SAFETY/EMERGENCY/RISK MANAGEMENT

A safe and healthful work environment is a critical component to the mission and values of SCV Water. Throughout the reporting month, several routine safety related training, inspections, and various other items were completed. The Safety Department continues to integrate health and safety programs for SCV Water. Some of the items completed and currently in progress are as follows:

### Work in Progress

- Development of First Aid/CPR training through American Heart Association. Both online and hands on training will be conducted this fall and winter
- Implementing mass notification software to more effectively communicate with staff

### **Completed Work**

### **Inspections**

### Monthly Inspections

- Underground storage tank (UST) designated ope