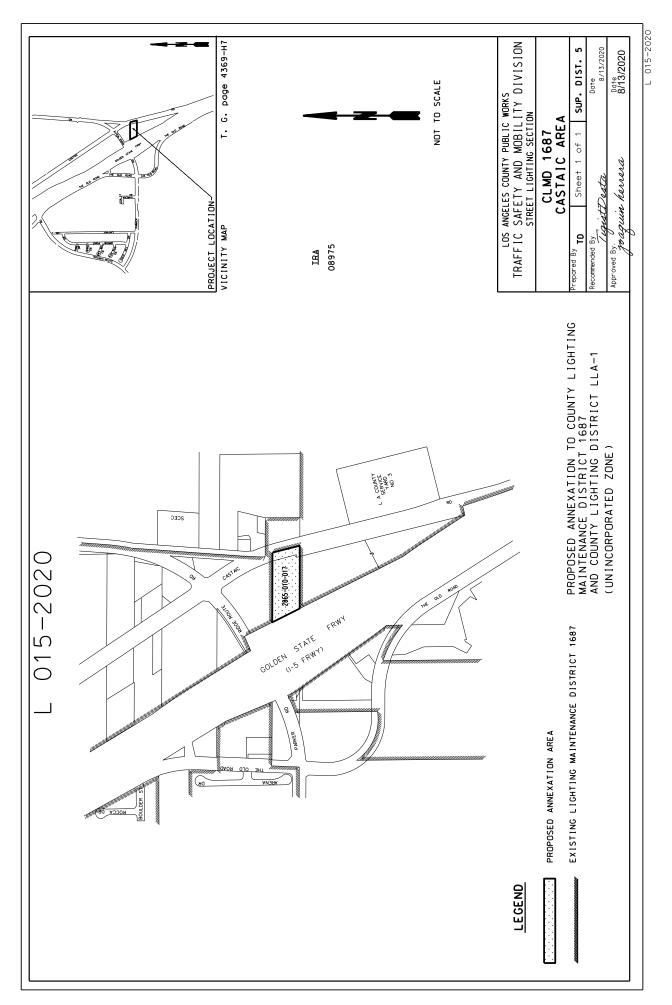

### **BOARD MEMORANDUM**

DATE: February 17, 2021

**TO:** Board of Directors

FROM: April Jacobs Board Secretary

**SUBJECT:** Approve a Resolution for the Negotiated Tax Exchange to the County of Los Angeles Lighting Maintenance District 1687 for Annexation of Project L 015-2020, Tax Rate Area 08975

### SUMMARY

The County of Los Angeles Department of Public Works is requesting approval and acceptance of negotiated tax exchange resolution resulting from Annexation of Project L 015-2020, Tax Rate Area 08975 to the County Lighting Maintenance District 1687.

### DISCUSSION

Under Section 99.01 of the California Revenue and Taxation Code, prior to the effective date of any jurisdictional change that will result in a special district providing new services to an area from a jurisdiction change are entitled to a share of the annual tax increment generated in the area being annexed.

### RECOMMENDATION

That the Board of Directors approve a resolution for the Negotiated Tax Exchange to the County of Los Angeles Lighting Maintenance District 1687 for Annexation of Project L 015-2020, Tax Rate Area 08975.

### NEGOTIATED TAX EXCHANGE RESOLUTION ANNEXATION OF PROJECT L 015-2020 TO COUNTY LIGHTING MAINTENANCE DISTRICT 1687

We request that the Santa Clarita Valley Water Agency participate in the exchange of ad valorem property tax in conjunction with the annexation of the territory known as L 015-2020 to County Lighting Maintenance District (CLMD) 1687. This proposed exchange would provide revenue to CLMD 1687 to partially fund the operation and maintenance of new street lighting services to be provided within the annexed territory. This territory, whose boundary is shown on the enclosed proposed annexation map, is being processed for the Board of Supervisors' concurrent approval of the annexation and transfer of ad valorem property tax between the affected taxing agencies and CLMD 1687.

For new annexations to a CLMD, our procedures require us to process the exchange of property tax revenues with all nonexempt taxing agencies. Under Section 99.01 of the California Revenue and Taxation Code, special districts providing new services to an area as a result of a jurisdictional change are entitled to a share of the annual tax increment generated in the area being annexed. CLMD 1687 meets the definition of a special district under Section 95(m) of the California Revenue and Taxation Code. CLMD 1687's share of the annual tax increment is to be taken from all of the other local taxing agencies providing services within the annexed area with the exception of school entities, which are exempted by law. If a taxing agency involved in the negotiation does not adopt a resolution providing for the exchange of property tax revenue, the Board can determine the exchange of property tax revenues for that taxing agency.

Mr. Matt Stone February 9, 2021 Page 2

Enclosed are three Joint Resolutions between Los Angeles County and the Water Agency approving and accepting the negotiated exchange of property tax revenues resulting from the annexation of the subject territory to CLMD 1687. Attached to each Joint Resolution is a Property Tax Transfer Resolution Worksheet listing the share of the annual tax increment to be exchanged with the Water Agency, other affected taxing agencies, and CLMD 1687. The tax rate ratios listed on the worksheets were calculated using a formula approved by the County Auditor-Controller and County Counsel. As shown on the Property Tax Transfer Resolution Worksheet for L 015-2020, Tax Rate Area 08975, the current tax share ratio for the Water Agency is 0.051941153. Out of the Water Agency's tax share, the Water Agency would allocate 0.001085671 to CLMD 1687 with a net share of 0.050855482 to the Water Agency. Monetarily speaking, a \$10,000 increment in assessed valuation of a parcel means that the parcel will pay an additional \$100 in property taxes, of which the Water Agency would receive \$5.0855 and CLMD 1687 would receive \$0.1086.