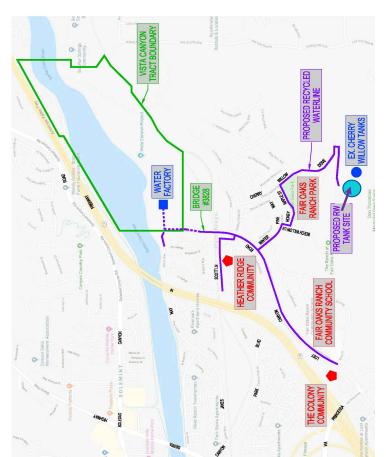

The project will provide recycled water to the east side of SCV Water's service area by using the surplus recycled water that will be available from the new water reclamation plant (termed The Water Factory) that was recently constructed as part of the Vista Canyon development. The Phase 2B project, as defined in the adopted CEQA IS/MND (Original Project), includes the construction of approximately 11,600 linear feet of recycled water distribution pipeline and a one-million-gallon recycled water tank to be constructed at a pad site located 600 feet west of the existing Cherry Willow potable water tanks along the southern boundary of the Fair Oaks Ranch community.

Due to evidence of a landslide and slope stability deficiencies in the immediate vicinity of the original tank site, the proposed recycled water tank was relocated to an alternate graded pad site approximately 200 feet west of the existing Cherry Willow Tanks. As a result, modifications to the Original Project (Modified Project) were required which include construction of two five-hundred-thousand-gallon recycled water tanks at the alternate pad site, earth removal and recompaction work to develop a certified compacted pad, an earthen berm along the northern boundary to screen the new tanks, and the extension of approximately 350 feet of new recycled water pipeline from the original tank site to the alternate location.