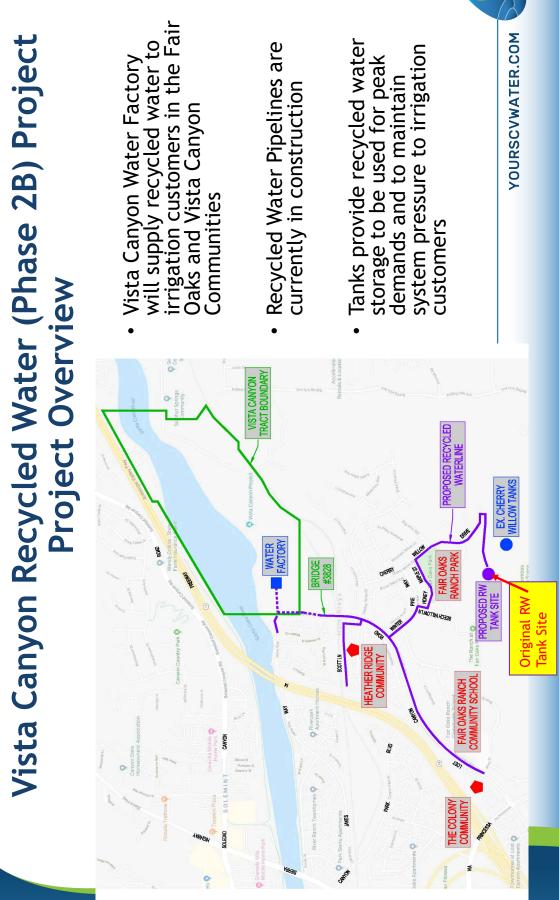

The project will provide recycled water to the east side of SCV Water's service area by using the surplus recycled water that will be available from the new water reclamation plant (termed The Water Factory) that was recently constructed as part of the Vista Canyon development. The Phase 2B project, as defined in the adopted CEQA IS/MND (Original Project), includes the construction of approximately 11,600 linear feet of recycled water distribution pipeline and a one-million-gallon recycled water tank to be constructed at a pad site located 600 feet west of the existing Cherry Willow potable water tanks along the southern boundary of the Fair Oaks Ranch community.

Due to evidence of a landslide and slope stability deficiencies in the immediate vicinity of the original tank site, the proposed recycled water tank was relocated to an alternate graded pad site approximately 200 feet west of the existing Cherry Willow Tanks. As a result, modifications to the Original Project (Modified Project) were required which include construction of two five-hundred-thousand-gallon recycled water tanks at the alternate pad site, earth removal and recompaction work to develop a certified compacted pad, an earthen berm along the northern boundary to screen the new tanks, and the extension of approximately 350 feet of new recycled water pipeline from the original tank site to the alternate location.