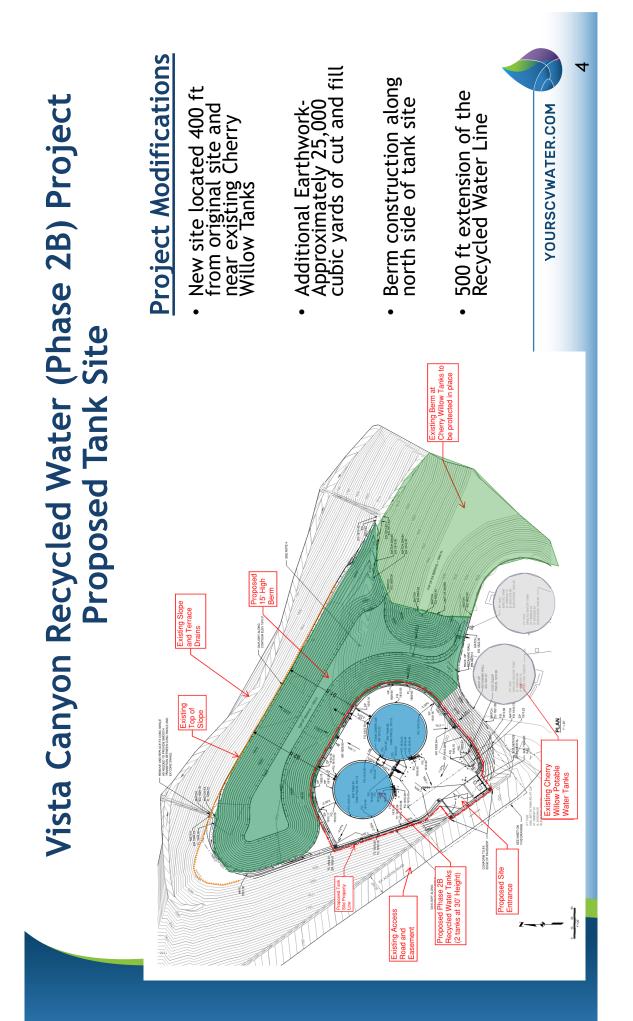

Due to evidence of a landslide and slope stability deficiencies in the immediate vicinity of the original tank site, the proposed recycled water tank was relocated to an alternate graded pad site approximately 200 feet west of the existing Cherry Willow Tanks. As a result, modifications to the Original Project (Modified Project) were required which include construction of two five-hundred-thousand-gallon recycled water tanks at the alternate pad site, earth removal and recompaction work to develop a certified compacted pad, an earthen berm along the northern boundary to screen the new tanks, and the extension of approximately 350 feet of new recycled water pipeline from the original tank site to the alternate location.