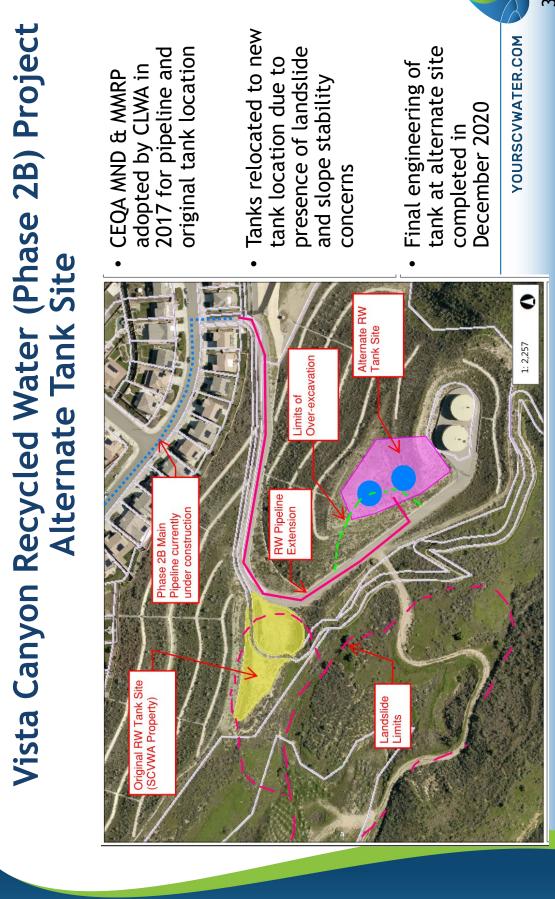

The project will provide recycled water to the east side of SCV Water's service area by using the surplus recycled water that will be available from the new water reclamation plant (termed The Water Factory) that was recently constructed as part of the Vista Canyon development. The Phase 2B project, as defined in the adopted CEQA IS/MND (Original Project), includes the construction of approximately 11,600 linear feet of recycled water distribution pipeline and a one-million-gallon recycled water tank to be constructed at a pad site located 600 feet west of the existing Cherry Willow potable water tanks along the southern boundary of the Fair Oaks Ranch community.

Due to evidence of a landslide and slope stability deficiencies in the immediate vicinity of the original tank site, the proposed recycled water tank was relocated to an alternate graded pad site approximately 200 feet west of the existing Cherry Willow Tanks. As a result, modifications to the Original Project (Modified Project) were required which include construction of two five-hundred-thousand-gallon recycled water tanks at the alternate pad site, earth removal and recompaction work to develop a certified compacted pad, an earthen berm along the northern boundary to screen the new tanks, and the extension of approximately 350 feet of new recycled water pipeline from the original tank site to the alternate location.