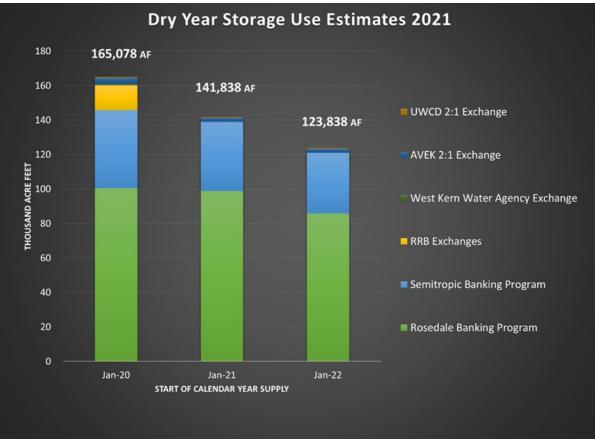

ater Project allocation for 2021 is 10% of Table A amount.
- 2021 demands are estimated at 70,000 AF to be met utilizing the operating plan above.
- Staff initiated water recovery efforts at Rosedale-Rio Bravo Water Storage District starting December 2020 in anticipation of a dry 2021. Recovery efforts are anticipated to continue through at least February and March 2021 as staff continues to monitor hydrologic conditions. This recovery will help increase 2021 carryover supplies that may needed to meet this year's demands or, if hydrologic conditions improve, be available in 2022.
- Staff is participating in 2021 State Water Contractor Dry Year Transfer Program meetings to secure options for other potential dry year water sources as needed. Initial participation amount is 2,500 Acre Feet.



Note: This graph shows actual SCVWA Dry Year Storage totals at the beginning of 2020, 2021 and estimated totals for the beginning of 2022 based on a 2021 SWP allocation of 5-10%.

### **Significant Upcoming Items**

- A valley-wide SCV-GSA public workshop will be held March 10, 2021, to provide an overview of the proposed Sustainable Management Criteria. A follow up special SCV-GSA Board meeting will be held March 24, 2021.
- Several consultant contracts are underway for CEQA related work, including a Biological Assessment Report for the for the Valley Center Well PFAS treatment project, an addendum to the Phase 2C Recycled Water Pipeline MND, two EIR Addendums for the Emergency and Operational Storage Reservoir at Magic Mountain and the Honby Pipeline project, as well as updated environ