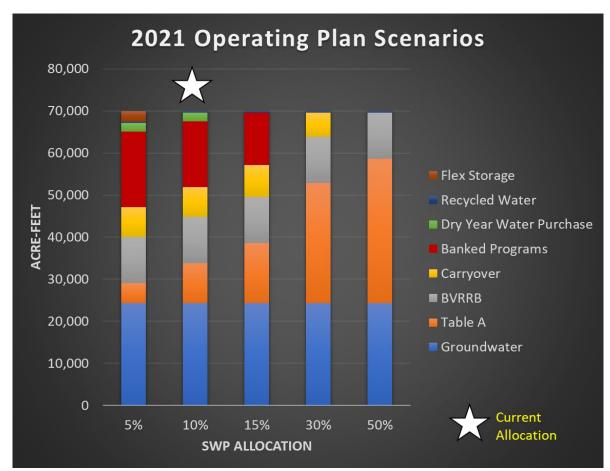

cal Hazard Mitigation Plan (LHMP). An approved LHMP is an eligibility requirement to access grant funding through FEMA and/or other federal programs.
- Staff released the annual "look back" and "look ahead" as a combined op-ed, for President Gary Martin's signature.
- The 2020 State of the Agency infographic was posted and distributed.

### WATER RESOURCES

### Water Demand and Supply

A summary of 2021 water deliveries are shown below.



Note: In January 2021, SCV Water began utilizing dry-year water supplies as the water year started out very dry. January 2021 had less than average precipitation resulting in higher demand. Overall the state hydrology is very dry resulting in a low initial 2021 SWP allocation of 10%. The graph above shows monthly water supply use vs. estimated demands.



A summary of the 2021 water operations update is below.

Note: Banking Programs include SCVWA's Semitropic Stored Water Recovery Unit (SWRU) program and Rosedale Rio Bravo Water Storage District program. Groundwater includes production from the SCVWA Alluvial and Saugus groundwater aquifers. Dry Year Water Purchase programs include Yuba Accord and State Water Contractor's Dry Year Transfer program.

- The initial State Water Project allocation for 2021 is 10% of Table A amount.
- 2021 demands are estimated at 70,000 AF to be met utilizing the operating plan above.
- Staff initiated water recovery efforts at Rosedale-Rio Bravo Water Storage District starting December 2020 in anticipation of a dry 2021. Recovery efforts are anticipated to continue through at least February and March 2021 a