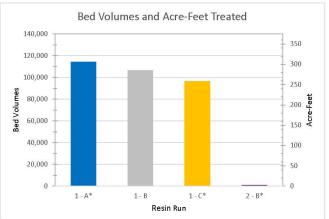

| 3,994                         | 318,357                | \$201,000            |       |          |
| Average              |           |                          | 289.3 | 325                                 | 998                           | 79,589                 | \$201,000            | \$203 | \$16,214 |

<sup>+</sup> Breakthrough defined as Lead Vessel effluent is greater than the MRL of 2 ng/L for PFOA or PFOS

# \* Run is currently in progress

Run 1 - A has 547.3 cubic feet of resin (Evoqua PRS-2 Plus) + 50 cubic feet of anthracite (in each vessel)

Runs 1, 2 - B and 1 - C have 546 cubic feet of resin (Purolite Purofine PFA694E) + 50 cubic feet of anthracite (in each vessel)

#### Warranty

Evoqua Run 1- 130,000 BV Purolite Run 1 - 130,000 BV Purolite Run 2 - 100,000 BV



<sup>+</sup> Resin Changeout is defined as Lead Vessel effluent reaching RL at 10 ng/L for PFOA and 40 ng/L PFOS

# SAFETY/EMERGENCY/RISK MANAGEMENT

A safe and healthful work environment is a critical component to the mission and values of SCV Water. Throughout the reporting month, several routine safety related training, inspections, and various other items were completed. The Safety Department continues to integrate health and safety programs for SCV Water. Some of the items completed and currently in progress are as follows:

## **Work in Progress**

- Development of First Aid/CPR training through American Heart Association. Both online and hands on training will be conducted this fall and winter
- Implementing mass notification software to more effectively communicate with staff

##