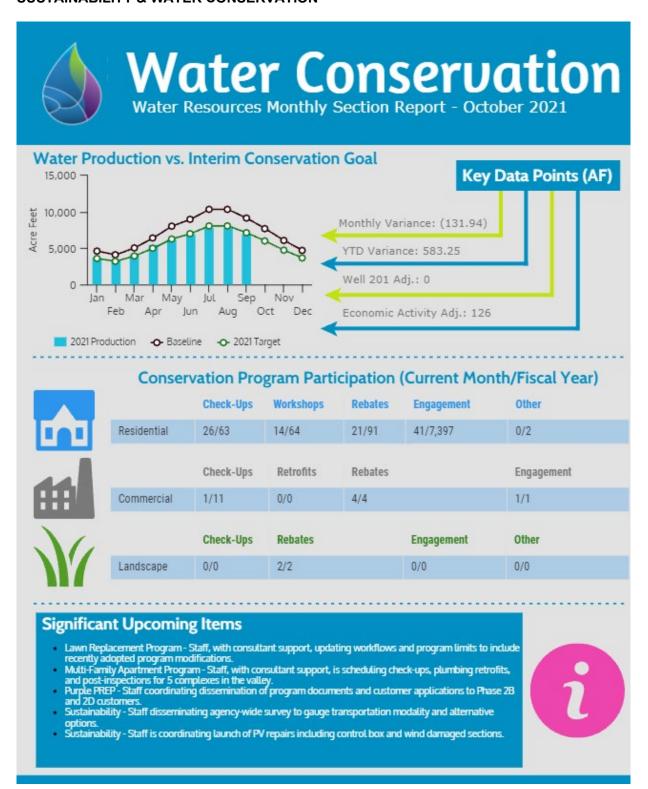

Draft Subgrantee Agreements for the Proposition 1 Round 1 IRWM Grant have been transmitted to project owners for review and comment and/or execution. Staff anticipates that all Subgrantee Agreement will be executed by November 30, 2021.
- Staff continues to engage with grant consultants and legislative advocates to identify grant funding opportunities for the Agency's planned Capital Improvement Projects.
- Staff is coordinating with the Operations Department on submission of a grant application to fund Phase 1 of an Automated Metering Infrastructure (AMI) Project. If the application is successful, the Bureau of Reclamation WaterSmart Water Energy Efficiency Grant will provide up to \$2,000,000 in grant funding to offset the cost of the AMI Project.

# SUSTAINABILITY & WATER CONSERVATION





# ITEM NO. 9.5

Engineering and Operations Committee Planning Calendar FY 2021/22

| ı |              |                                     |                              |                                          |                                                |                                       |                                                                                                                                           |                                                                                         |                                                                                                                                                        |                                                       |