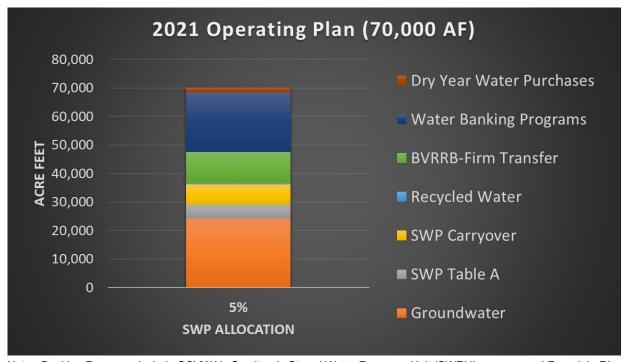

l wells and the accompanying transmission facilities. If funded, the grant would provide \$1,458,987 in funding for the project. Staff will request a resolution affirming the grant application at the November 2, 2021 Board of Directors meeting.

#### WATER RESOURCES

# Water Demand and Supply

A summary of 2021 water deliveries are shown below.



Note: Precipitation for water year 2021 in Santa Clarita was recorded as the driest year on record. Overall, the state hydrology is extremely dry resulting in a very low 2021 SWP allocation of 5%. In January 2021, SCV Water began utilizing dry-year water supplies, and is expected to continue through the end of the year. The graph above shows monthly water supply use vs. estimated demands.

A summary of the 2021 water operations update is below.



Note: Banking Programs include SCVWA's Semitropic Stored Water Recovery Unit (SWRU) program and Rosedale Rio Bravo Water Storage District program. Groundwater includes production from the SCVWA Alluvial and Saugus groundwater aquifers. Dry Year Water Purchase programs include Yuba Accord and State Water Contractor's Dry Year Transfer program.

- The initial State Water Project allocation for 2021 was 10% of Table A amount. On March 23, 2021, the allocation decreased to 5% of Table A amount.
- 2021 demands continue to be estimated at 70,000 AF. Recovery from Semitropic and Rosedale banking programs are anticipated to continue through the remainder of the year. Water purchases from the Yuba Accord Dry-Year Purchase Program are in the process of being delivered from north of the Delta.



N