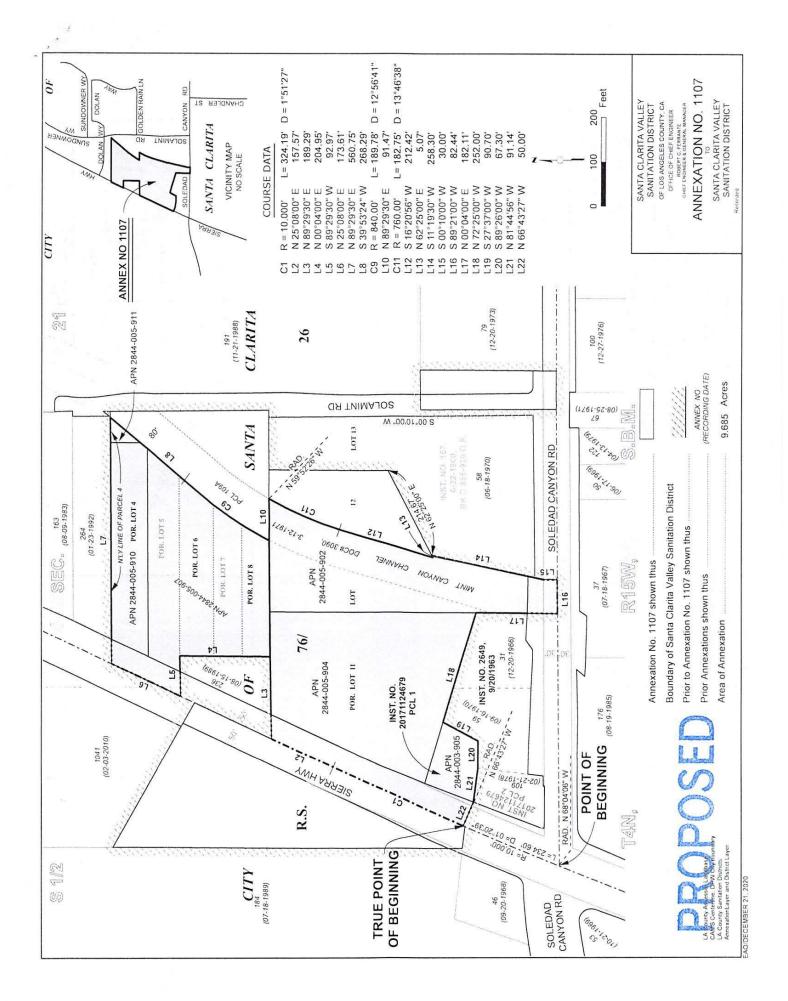

# Annexation No. Type of Project SCV-1107 one proposed Club and Lodge Hall (Fraternal or Civic)

Also, attached for the annexation is a copy of the applicable worksheet and map showing the location of the annexation. The worksheet lists the annual tax increment to be exchanged between your agency, other affected taxing entities, and the District. The tax sharing ratios listed in the worksheet were calculated by the County Auditor Controller by specific Tax Rate Area (TRA). For example, if the annexing territory were to lie within two separate TRAs, there would be a worksheet for each TRA. The Los Angeles County Chief Executive Office (CEO) is requiring the District to implement the worksheet for all District annexations in order to increase efficiency for the calculation of property tax sharing ratios.

#### "ANNEXATION NO. 1107"

WHEREAS, pursuant to Section 99 and 99.01 of the Revenue and Taxation Code, prior to the effective date of any jurisdictional change which will result in a special district providing a new service, the governing bodies of all local agencies that receive an apportionment of the property tax from the area must determine the amount of property tax revenues from the annual tax increment to be exchanged between the affected agencies and approve and accept the negotiated exchange of property tax revenues by resolution; and

WHEREAS, the governing bodies of the agencies signatory hereto have made determinations of the amount of property tax revenues from the annual tax increments to be exchanged as a result of the annexation to Santa Clarita Valley Sanitation District entitled *Annexation No. 1107*;

#### NOW, THEREFORE, BE IT RESOLVED AS FOLLOWS:

- 1. The negotiated exchange of property tax revenues resulting from the annexation of territory to Santa Clarita Valley Sanitation District in the annexation entitled *Annexation No. 1107* is approved and accepted.
- 2. For each fiscal year commencing on and after July 1, 2021 or after the effective date of this jurisdictional change, whichever is later, the County Auditor shall transfer to Santa Clarita Valley Sanitation District a total of 0.9622195 percent of the annual tax increment attributable to the land area encompassed within *Annexation No. 1107* as shown on the attached Worksheet.
- 3. No additional transfer of property tax revenues shall be made from any other tax agencies to Santa Clarita Valley Sanitation District as a result of annexation entitled *Annexation No. 1107*.