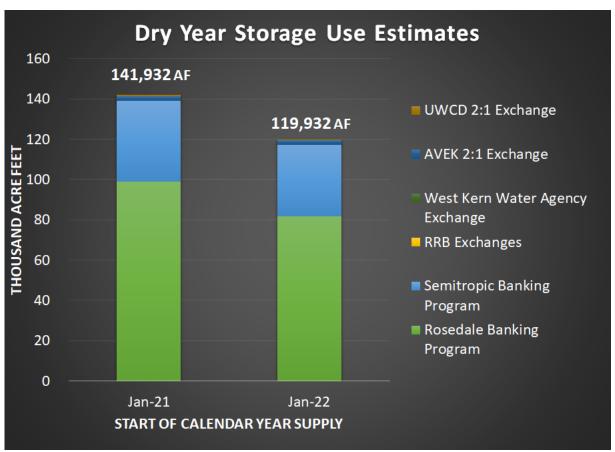

.



Note: Banking Programs include SCVWA's Semitropic Stored Water Recovery Unit (SWRU) program and Rosedale Rio Bravo Water Storage District program. Groundwater includes production from the SCVWA Alluvial and Saugus groundwater aquifers. Dry Year Water Purchase programs include Yuba Accord and State Water Contractor's Dry Year Transfer program.

- The initial State Water Project allocation for 2021 was 10% of Table A amount. On March 23, 2021, the allocation decreased to 5% of Table A amount.
- 2021 demands continue to be estimated at 70,000 AF. Recovery from Semitropic and Rosedale banking programs are anticipated to continue through the remainder of the year. Water purchases from the Yuba Accord Dry-Year Purchase Program are in the process of being delivered from north of the Delta.



Note: This graph shows actual SCVWA Dry Year Storage totals at the beginning of 2021 and estimated totals for the beginning of 2022 based on a 2021 SWP allocation of 5%.

#### Significant Upcoming Items

- In August 2021, staff initiated the Request for Qualifications for On-Call Water Resources Planning, Engineering, Environmental Assessment and Management, and Stakeholder and Community Engagement Services to assist with SCV Water's Water Resilience Initiative. Seventeen responses were received and staff has begun the evaluation process.
- The Upper Santa Clara River Regional Water Management Group (USCR RWMG):
  - The RWMG and Stakeholders are preparing for the Round 2 grant solicitation under Proposition 1.
- Staff is reviewing the draft Salt and Nutrient Management Plan (SNMP) Monito