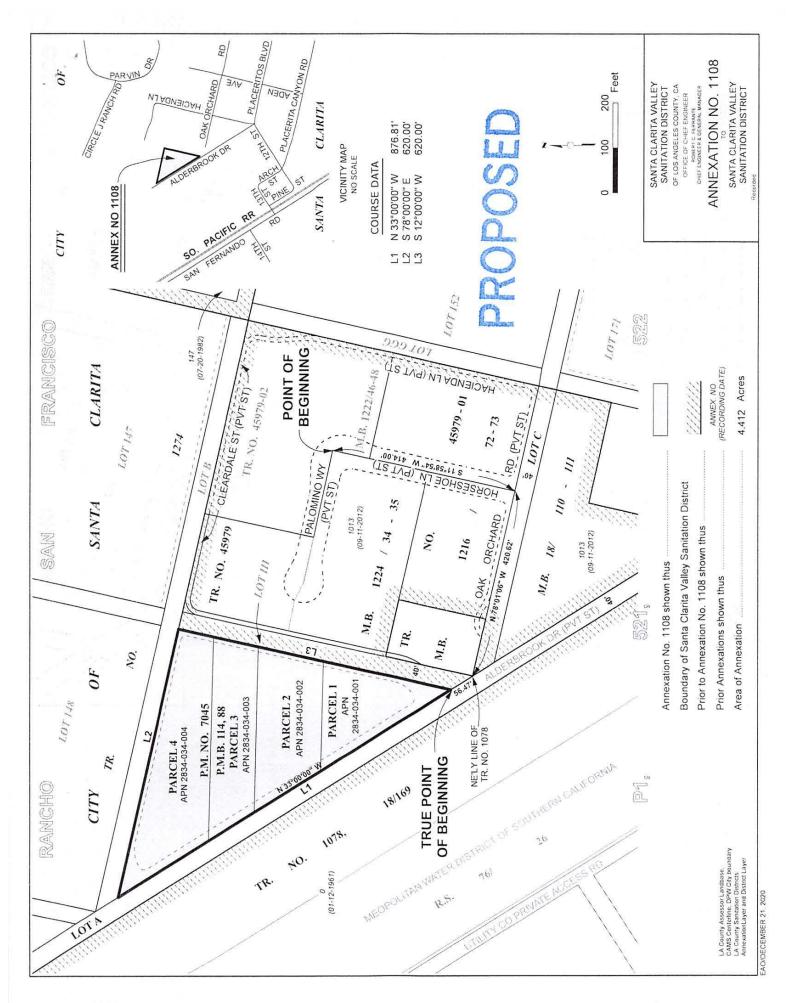

# Annexation No. Type of Project SCV-1107 one proposed Club and Lodge Hall (Fraternal or Civic)

Also, attached for the annexation is a copy of the applicable worksheet and map showing the location of the annexation. The worksheet lists the annual tax increment to be exchanged between your agency, other affected taxing entities, and the District. The tax sharing ratios listed in the worksheet were calculated by the County Auditor Controller by specific Tax Rate Area (TRA). For example, if the annexing territory were to lie within two separate TRAs, there would be a worksheet for each TRA. The Los Angeles County Chief Executive Office (CEO) is requiring the District to implement the worksheet for all District annexations in order to increase efficiency for the calculation of property tax sharing ratios.

#### "ANNEXATION NO. 1107"

WHEREAS, pursuant to Section 99 and 99.01 of the Revenue and Taxation Code, prior to the effective date of any jurisdictional change which will result in a special district providing a new service, the governing bodies of all local agencies that receive an apportionment of the property tax from the area must determine the amount of property tax revenues from the annual tax increment to be exchanged between the affected agencies and approve and accept the negotiated exchange of property tax revenues by resolution; and

#### NOW, THEREFORE, BE IT RESOLVED AS FOLLOWS:

- 1. The negotiated exchange of property tax revenues resulting from the annexation of territory to Santa Clarita Valley Sanitation District in the annexation entitled *Annexation No. 1107* is approved and accepted.
- 2. For each fiscal year commencing on and after July 1, 2021 or after the effective date of this jurisdictional change, whichever is later, the County Auditor shall transfer to Santa Clarita Valley Sanitation District a total of 0.9622195 percent of the annual tax increment attributable to the land area encompassed within *Annexation No. 1107* as shown on the attached Worksheet.
- 3. No additional transfer of property tax revenues shall be made from any other tax agencies to Santa Clarita Valley Sanitation District as a result of annexation entitled *Annexation No. 1107*.