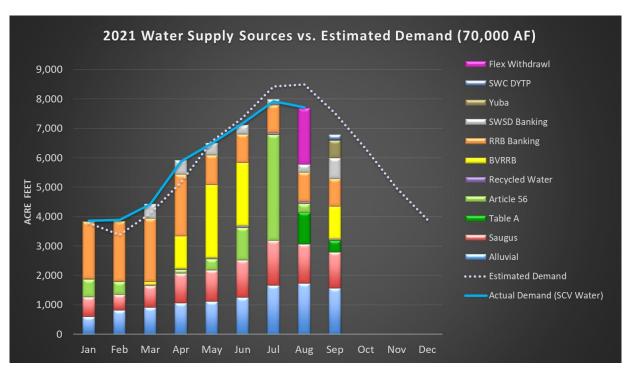

requirements under the Proposition 1 Round 1 IRWM Grant.
- On October 5, 2021, staff submitted a grant application under the Bureau of Reclamation's WaterSmart Drought Response Program for the Rosedale Phase 2 Wells Project. This second phase of well construction at the Rosedale Rio Bravo Water Storage District will make available an additional 5,000 AF of drought supplies to the Agency, which would be accomplished by construction of two additional wells and the accompanying transmission facilities. If funded, the grant would provide \$1,458,987 in funding for the project. Staff will request a resolution affirming the grant application at the November 2, 2021 Board of Directors meeting.

#### WATER RESOURCES

# Water Demand and Supply

A summary of 2021 water deliveries are shown below.



Note: Precipitation for water year 2021 in Santa Clarita was recorded as the driest year on record. Overall, the state hydrology is extremely dry resulting in a very low 2021 SWP allocation of 5%. In January 2021, SCV Water began utilizing dry-year water supplies, and is expected to continue through the end of the year. The graph above shows monthly water supply use vs. estimated demands.

A summary of the 2021 water operations update is below.



Note: Banking Programs include SCVWA's Semitropic Stored Water Recovery Unit (SWRU) program and Rosedale Rio Bravo Water Storage District program. Groundwater includes production from the SCVWA Alluvial and Saugus groundwater aquifers. Dry Year Water Purchase programs include Yuba Accord and State Water Contractor's Dry Year Transfer program.