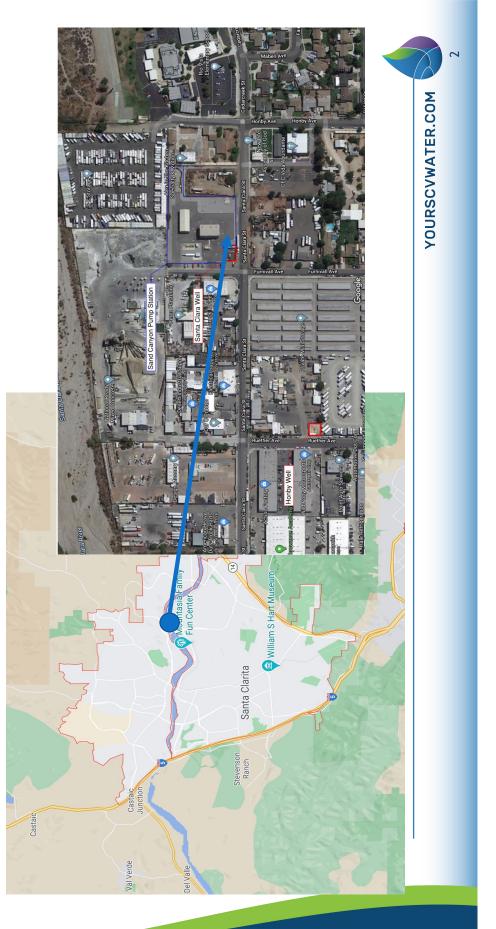

#### DISCUSSION

The Santa Clara Well is located at 27100 Furnival Avenue and the Honby Well is located at 26930 Ruether Drive. SCV Water owns and operates both wells which have a capacity of up to 1,500 and 950 gallons per minute, respectively. Currently, both wells are not in service due to PFAS.