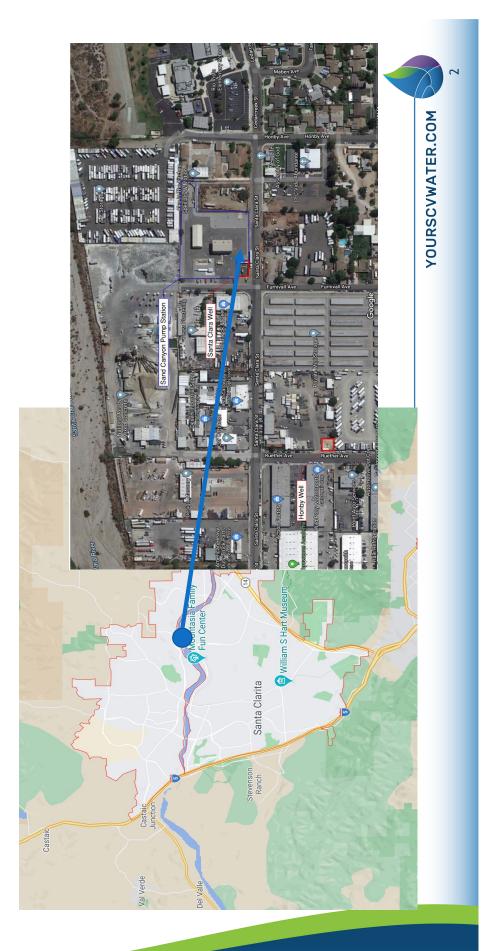

#### DISCUSSION

The Santa Clara Well is located at 27100 Furnival Avenue and the Honby Well is located at 26930 Ruether Drive. SCV Water owns and operates both wells which have a capacity of up to 1,500 and 950 gallons per minute, respectively. Currently, both wells are not in service due to PFAS.

SCV Water is planning to install a PFAS treatment system using Ion Exchange technology which includes bag pre-filters and treatment vessels that will capture and remove PFAS to nondetect limits before entering the distribution system for both Wells at the Sand Canyon Pump Station site. The treatment vessels are anticipated to potentially take up to approximately 10 months for fabrication and delivery.

**RESOLVED FURTHER** that the Agency's General Manager or Chief Engineer are thereafter authorized to execute and forward to Aqueous Vets an appropriate Notice to Proceed.

Santa Clara & Honby Wells PFAS Groundwater Treatment Project Location Map