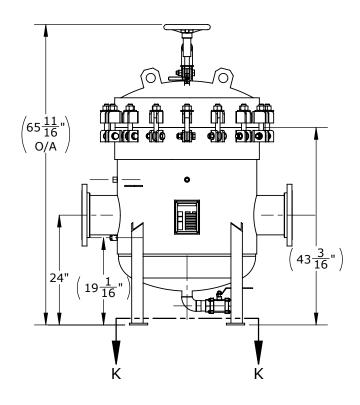

Sincerely,

Charles

Charles Drewry National Sales Manager IX – Drinking Water Solution Calgon Carbon Corporation 352.467.0103 charles.drewry@kuraray.com

NOZZLE SCHEDULE MARK QTY SIZE / RATING DESCRIPTION INLET N1 1 8" 150# RFSO 1 OUTLET N2 8" 150# RFSO Ν3 2 1/2" 3000# NPT PRESSURE GAUGE N4 1 1/2" 3000# NPT VENT N5 2" 3000# NPT CLEAN DRAIN 1 DIRTY DRAIN N6 1 1/2" 3000# NPT VESSEL DESIGN CONDITIONS CODE: ASME SECTION VIII DIV. 1, 2019 EDITION M.A.W.P.: 200 PSI @ 250°F M.D.M.T.: -20° F @ 200 PSI FV PSI @ 250°F M.A.W.P.: CORROSION ALLOWANCE: HYDROTEST PRESS: 195 PSI SERVICE: UNK. LIQUID NON LETHAL STAMP: U PWHT: RADIOGRAPHY: N/A MATERIAL: SS316 GASKET: BUNA

- NOTES:
- DRY WEIGHT: 750 LBS
- FLOODED WEIGHT: 1200 LBS
- SHIPPING WEIGHT: 900 LBS
- VESSEL VOLUME: 16.25 C.F.
- EACH VESSEL WILL HOUSE (QTY:10) SIZE 2 BASKETS SS316
- SS BOLTING

 $\odot$ 

RACTIONAL

MAX. MACHII

PARENT: NONE

DRAWN: MS

CHK'D:

DATE: 19/10/2021

SCALE: NTS

NGULAR

- PICKLE PASSIVATION INSIDE / OUT
- INCLUDES BALL VALVES ON VENTS AND DRAINS

SERIAL No. Part No.

REV. No

0

 $\begin{pmatrix} \phi 28\frac{3}{16}" \\ BCD \end{pmatrix}$ 

|         |         | NOZZLE           | SCHEDULE            |                        |
|---------|---------|------------------|---------------------|------------------------|
| MARK    | QTY     | SIZE / RAT       | ING                 | DESCRIPTION            |
| N1      | 1       | 8" 150# R        | FSO                 | INLET                  |
| N2      | 1       | 8" 150# R        | FSO                 | OUTLET                 |
| N3      | 2       | 1/2" 3000#       | NPT                 | PRESSURE GAUGE         |
| N4      | 1       | 1/2" 3000#       | NPT                 | VENT                   |
| N5      | 1       | 2" 3000#         | NPT                 | CLEAN DRAIN            |
| N6      | 1       | 1/2" 3000#       | 1/2" 3000# NPT DIRT |                        |
|         |         | VESSEL DESIG     | N CONDITION         | IS                     |
| CODE:   | A       | SME SECTION VIII | DIV. 1, 2019        | EDITION                |
| M.A.W.F | P.:     | 200 PSI @ 250°F  | M.D.M.T.:           | -20° F @ 200 PSI       |
| M.A.W.F | P.:     | FV PSI @ 250°F   |                     |                        |
| CORROS  | SION AL | LOWANCE: -       | HYDROTEST           | PRESS: 195 PSI         |
| STAMP:  |         | U                | SERVICE:            | UNK. LIQUID NON LETHAL |
| PWHT:   |         | N/A              | RADIOGRAF           | PHY:                   |
| MATERI  | AL:     | SS316            | GASKET:             | BUNA                   |

- NOTES:
- DRY WEIGHT: 750 LBS
- FLOODED WEIGHT: 1200 LBS
- SHIPPING WEIGHT: 900 LBS
- VESSEL VOLUME: 16.25 C.F.
- EACH VESSEL WILL HOUSE (QTY:10) SIZE 2 BASKETS SS316
- SS BOLTING
- PICKLE PASSIVATION INSIDE / OUT
- INCLUDES BALL VALVES ON VENTS AND DRAINS