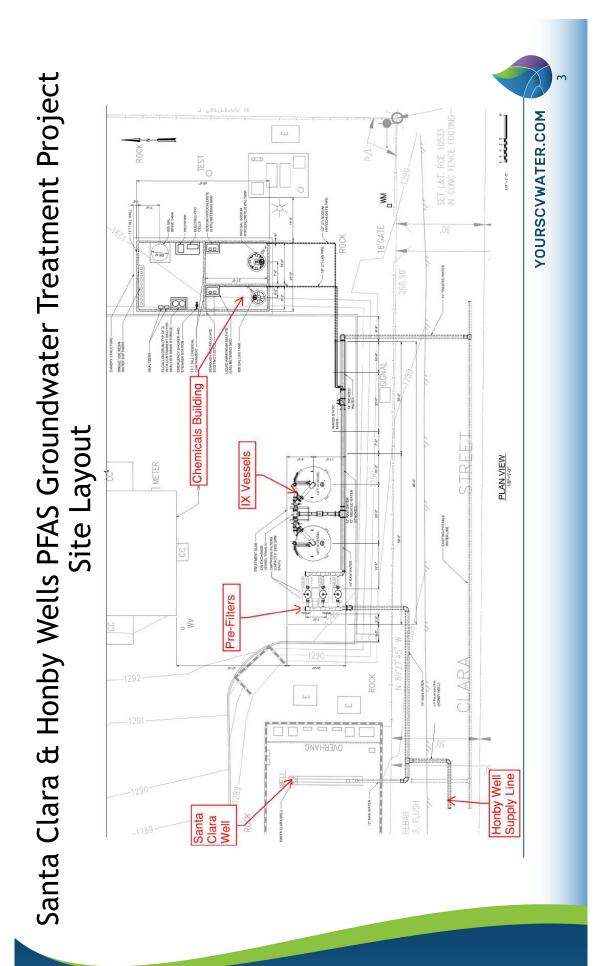

SCV Water is planning to install a PFAS treatment system using Ion Exchange technology which includes bag pre-filters and treatment vessels that will capture and remove PFAS to nondetect limits before entering the distribution system for both Wells at the Sand Canyon Pump Station site. The treatment vessels are anticipated to potentially take up to approximately 10 months for fabrication and delivery.