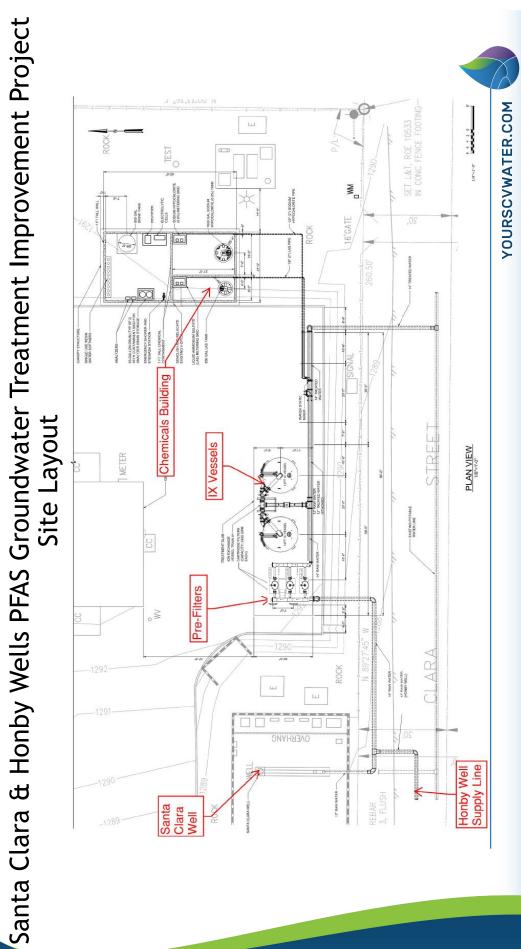

SCV Water is planning to install a PFAS treatment system using Ion Exchange technology which includes bag pre-filters and treatment vessels that will capture and remove PFAS to nondetect limits before entering the distribution system for both Wells at the Sand Canyon Pump Station site. The treatment vessels are anticipated to potentially take up to approximately 10 months for fabrication and delivery.

Sincerely,

Charles

Charles Drewry National Sales Manager IX – Drinking Water Solution Calgon Carbon Corporation 352.467.0103 charles.drewry@kuraray.com

NOZZLE SCHEDULE MARK QTY SIZE / RATING DESCRIPTION INLET N1 1 8" 150# RFSO 1 OUTLET N2 8" 150# RFSO Ν3 2 1/2" 3000# NPT PRESSURE GAUGE N4 1 1/2" 3000# NPT VENT N5 2" 3000# NPT CLEAN DRAIN 1 DIRTY DRAIN N6 1 1/2" 3000# NPT VESSEL DESIGN CONDITIONS CODE: ASME SECTION VIII DIV. 1, 2019 EDITION M.A.W.P.: 200 PSI @ 250°F M.D.M.T.: -20° F @ 200 PSI FV PSI @ 250°F M.A.W.P.: CORROSION ALLOWANCE: HYDROTEST PRESS: 195 PSI SERVICE: UNK. LIQUID NON LETHAL STAMP: U PWHT: RADIOGRAPHY: N/A MATERIAL: SS316 GASKET: BUNA

- NOTES:
- DRY WEIGHT: 750 LBS
- FLOODED WEIGHT: 1200 LBS
- SHIPPING WEIGHT: 900 LBS
- VESSEL VOLUME: 16.25 C.F.
- EACH VESSEL WILL HOUSE (QTY:10) SIZE 2 BASKETS SS316
- SS BOLTING

 $\odot$ 

RACTIONAL

MAX. MACHII