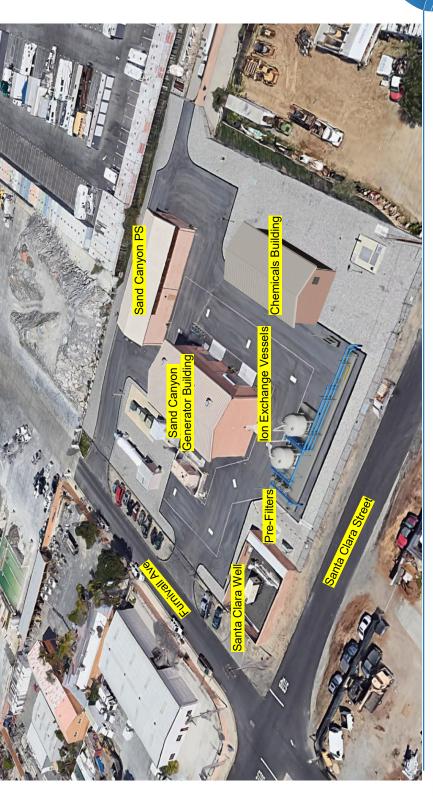

#### DISCUSSION

The Santa Clara Well is located at 27100 Furnival Avenue and the Honby Well is located at 26930 Ruether Drive. SCV Water owns and operates both wells which have a capacity of up to 1,500 and 950 gallons per minute, respectively. Currently, both wells are not in service due to PFAS.

SCV Water is planning to install a PFAS treatment system using Ion Exchange technology which includes bag pre-filters and treatment vessels that will capture and remove PFAS to nondetect limits before entering the distribution system for both Wells at the Sand Canyon Pump Station site. The treatment vessels are anticipated to potentially take up to approximately 10 months for fabrication and delivery.