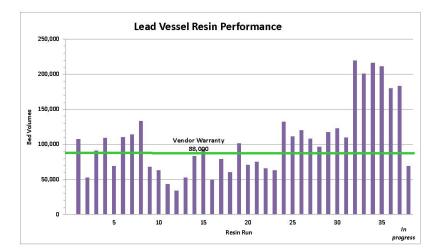

| 3,976,823           | \$ 3,938,743             | NA                 | NA               | 20,385     | 62,565        | 7,777,582 |
| Average          |                    |                       | 103        | 265                                 | 814                           | 101,299             | \$107,874                | \$ 1.15            | \$ 142.15        | 507        | 1,557         | 193,502   |

+ Breakthrough defined as Lead Vessel effluent reaching 6 μg/L
 \* Initial resin delivery was included in construction contract

Runs 1-2 had 315 cubic feet of resin Runs 3-11 had 350 cubic feet of resin + 180 cubic feet of anthracite Run 12 has 434 cubic feet of resin + 180 cubic feet of anthracite Runs 13-present had 350 cubic feet of resin + 180 cubic feet of anthracite



#### V-201 Perchlorate Treatment Facility **Resin Usage Summary** Based on Time to Breakthrough

| Resin Run<br>Number | Fill Date  | Breakthrough<br><b>Date</b> i | Days | Volume Treated<br>(Million Gallons) | Volume Treated<br>(Acre-Feet) | Bed Volumes<br>Treated | Replacement<br>Costs | \$/BV  | \$/AF    | <u>Combi</u> | ned (Lead a | nd Lag) |
|---------------------|------------|-------------------------------|------|-------------------------------------|-------------------------------|------------------------|----------------------|--------|----------|--------------|-------------|---------|
|                     |            |                               |      |                                     |                               |                        |                      |