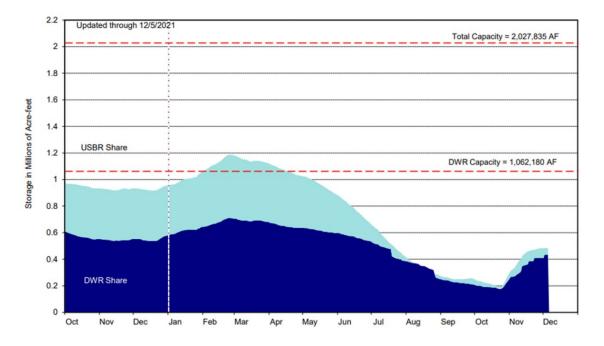

nthly water supply use vs. estimated demands. In November, additional water deliveries were utilized to pay back a portion of flexible storage used in August 2021 to help meet summer demands. By the end of 2021 SCV Water flexible storage account in Castaic Lake will be full in preparation of dry 2022.

**Status of Water Supplies Update (Dec. 8, 2021)** – Following is a condensed version Status of Water Supplies presentation which was presented to the Water Resources and Watershed Committee at its December 8, 2021 meeting. The update included drought classification, San Luis Reservoir levels, the 10-day precipitation outlook, the 2022 initial Health and Safety State Water Project allocation, and the updated 2022 Operating Plan.



San Luis Reservoir Storage Combination Water/Calendar Year





#### 2022 Initial Allocation

Health and Safety Allocation

- 55 gallons per person per day
- 300 TAF for entire SWP
- Zero for SCV Water
  - 18,800 AF demand for health and safety





| 2022 Operating Plan                             | 2022<br>0% SWP<br>Allocation | 2022<br>5% SWP<br>Allocation | 2022<br>10% SWP<br>Allocation | 2023<br>5% SWP<br>Allocation |
|-------------------------------------------------|------------------------------|------------------------------|-------------------------------|------------------------------|
| Demand                                          | 71,100                       | 71,100                       | 71,100                        | 73,200                       |
| Groundwater                                     | 27,700