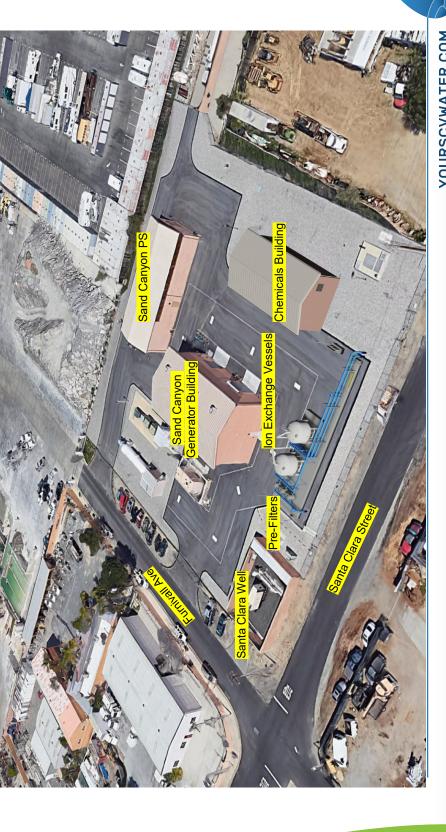

#### DISCUSSION

The Santa Clara Well is located at 27100 Furnival Avenue and the Honby Well is located at 26930 Ruether Drive. SCV Water owns and operates both wells which have a capacity of up to 1,500 and 950 gallons per minute, respectively. Currently, both wells are not in service due to PFAS.

SCV Water is planning to install a PFAS treatment system using Ion Exchange technology which includes bag pre-filters and treatment vessels that will capture and remove PFAS to nondetect limits before entering the distribution system for both Wells at the Sand Canyon Pump Station site. The treatment vessels are anticipated to potentially take up to approximately 10 months for fabrication and delivery.