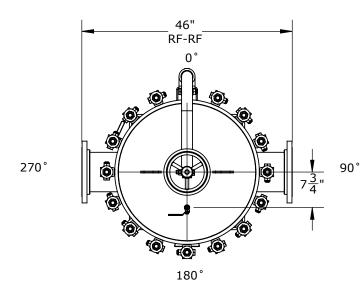

Sincerely,

Charles

Charles Drewry National Sales Manager IX – Drinking Water Solution Calgon Carbon Corporation 352.467.0103 charles.drewry@kuraray.com

NOZZLE SCHEDULE MARK QTY SIZE / RATING DESCRIPTION INLET N1 1 8" 150# RFSO 1 OUTLET N2 8" 150# RFSO Ν3 2 1/2" 3000# NPT PRESSURE GAUGE N4 1 1/2" 3000# NPT VENT N5 2" 3000# NPT CLEAN DRAIN 1 DIRTY DRAIN N6 1 1/2" 3000# NPT VESSEL DESIGN CONDITIONS CODE: ASME SECTION VIII DIV. 1, 2019 EDITION M.A.W.P.: 200 PSI @ 250°F M.D.M.T.: -20° F @ 200 PSI FV PSI @ 250°F M.A.W.P.: CORROSION ALLOWANCE: HYDROTEST PRESS: 195 PSI SERVICE: UNK. LIQUID NON LETHAL STAMP: U PWHT: RADIOGRAPHY: N/A MATERIAL: SS316 GASKET: BUNA

- NOTES:
- DRY WEIGHT: 750 LBS
- FLOODED WEIGHT: 1200 LBS
- SHIPPING WEIGHT: 900 LBS
- VESSEL VOLUME: 16.25 C.F.
- EACH VESSEL WILL HOUSE (QTY:10) SIZE 2 BASKETS SS316
- SS BOLTING

 $\odot$ 

RACTIONAL

MAX. MACHII

PARENT: NONE

DRAWN: MS

CHK'D:

DATE: 19/10/2021

SCALE: NTS

NGULAR

- PICKLE PASSIVATION INSIDE / OUT
- INCLUDES BALL VALVES ON VENTS AND DRAINS

SERIAL No. Part No.

REV. No

0

 $\begin{pmatrix} \phi 28\frac{3}{16}" \\ BCD \end{pmatrix}$ 

|         |         | NOZZLE           | SCHEDULE            |                        |
|---------|---------|------------------|---------------------|------------------------|
| MARK    | QTY     | SIZE / RAT       | ING                 | DESCRIPTION            |
| N1      | 1       | 8" 150# R        | FSO                 | INLET                  |
| N2      | 1       | 8" 150# R        | FSO                 | OUTLET                 |
| N3      | 2       | 1/2" 3000#       | NPT                 | PRESSURE GAUGE         |
| N4      | 1       | 1/2" 3000#       | NPT                 | VENT                   |
| N5      | 1       | 2" 3000#         | NPT                 | CLEAN DRAIN            |
| N6      | 1       | 1/2" 3000#       | 1/2" 3000# NPT DIRT |                        |
|         |         | VESSEL DESIG     | N CONDITION         | IS                     |
| CODE:   | A       | SME SECTION VIII | DIV. 1, 2019        | EDITION                |
| M.A.W.F | P.:     | 200 PSI @ 250°F  | M.D.M.T.:           | -20° F @ 200 PSI       |
| M.A.W.F | P.:     | FV PSI @ 250°F   |                     |                        |
| CORROS  | SION AL | LOWANCE: -       | HYDROTEST           | PRESS: 195 PSI         |
| STAMP:  |         | U                | SERVICE:            | UNK. LIQUID NON LETHAL |
| PWHT:   |         | N/A              | RADIOGRAF           | PHY:                   |
| MATERI  | AL:     | SS316            | GASKET:             | BUNA                   |

- NOTES:
- DRY WEIGHT: 750 LBS
- FLOODED WEIGHT: 1200 LBS
- SHIPPING WEIGHT: 900 LBS
- VESSEL VOLUME: 16.25 C.F.
- EACH VESSEL WILL HOUSE (QTY:10) SIZE 2 BASKETS SS316
- SS BOLTING
- PICKLE PASSIVATION INSIDE / OUT
- INCLUDES BALL VALVES ON VENTS AND DRAINS