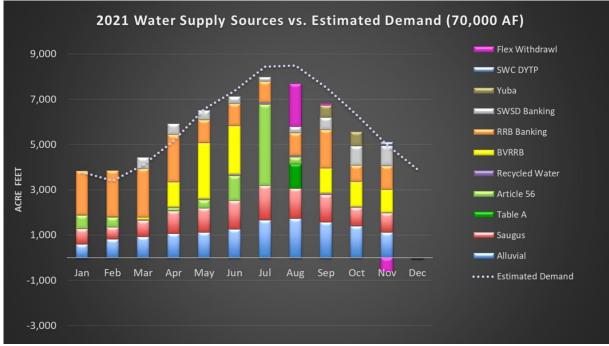

cture (AMI) Project. The project will replace 21,163 meters with AMI capable meters which

can be read remotely, providing real-time leak detection and usage information to our customers through a Customer Engagement Portal. If successful, the grant will provide \$2,000,000 in funding for the Phase 1 AMI Project.

 On November 9, 2021, staff submitted a Title XVI Feasibility Study (Study) to the Bureau of Reclamation for the Phase 2A/2C Recycled Water Projects. Upon successful review of the Study by the BOR, it will be transmitted to the US Congress for approval, at which time the Agency may submit a competitive application for funding of 2A/2C Recycled Water Projects eligible costs in accordance with a then current funding opportunity.

#### WATER RESOURCES

#### Water Demand and Supply



A summary of 2021 water deliveries are shown below: :

Note: Precipitation for water year 2021 in Santa Clarita was recorded as the driest year on record. Overall, the state hydrology is extremely dry resulting in a very low 2021 SWP allocation of 5%. In January 2021, SCV Water began utilizing dry-year water supplies, and is expected to continue through the end of the year. The graph above shows monthly water supply use vs. estimated demands. In November, additional water deliveries were utilized to pay back a portion of flexible storage used in August 2021 to help meet summer demands. By the end of 2021 SCV Water flexible storage account in Castaic Lake will be full in preparation of dry 2022.

**Status of Water Supplies Update (Dec. 8, 2021)** – Following is a condensed version Status