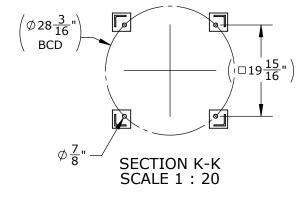

Sincerely,

Charles

Charles Drewry National Sales Manager IX – Drinking Water Solution Calgon Carbon Corporation 352.467.0103 charles.drewry@kuraray.com

NOZZLE SCHEDULE MARK QTY SIZE / RATING DESCRIPTION INLET N1 1 8" 150# RFSO 1 OUTLET N2 8" 150# RFSO Ν3 2 1/2" 3000# NPT PRESSURE GAUGE N4 1 1/2" 3000# NPT VENT N5 2" 3000# NPT CLEAN DRAIN 1 DIRTY DRAIN N6 1 1/2" 3000# NPT VESSEL DESIGN CONDITIONS CODE: ASME SECTION VIII DIV. 1, 2019 EDITION M.A.W.P.: 200 PSI @ 250°F M.D.M.T.: -20° F @ 200 PSI FV PSI @ 250°F M.A.W.P.: CORROSION ALLOWANCE: HYDROTEST PRESS: 195 PSI SERVICE: UNK. LIQUID NON LETHAL STAMP: U PWHT: RADIOGRAPHY: N/A MATERIAL: SS316 GASKET: BUNA

REV. No

0

 $\begin{pmatrix} \phi 28\frac{3}{16}" \\ BCD \end{pmatrix}$ 

|         |         | NOZZLE           | SCHEDULE            |                        |
|---------|---------|------------------|---------------------|------------------------|
| MARK    | QTY     | SIZE / RAT       | ING                 | DESCRIPTION            |
| N1      | 1       | 8" 150# R        | FSO                 | INLET                  |
| N2      | 1       | 8" 150# R        | FSO                 | OUTLET                 |
| N3      | 2       | 1/2" 3000#       | NPT                 | PRESSURE GAUGE         |
| N4      | 1       | 1/2" 3000#       | NPT                 | VENT                   |
| N5      | 1       | 2" 3000#         | NPT                 | CLEAN DRAIN            |
| N6      | 1       | 1/2" 3000#       | 1/2" 3000# NPT DIRT |                        |
|         |         | VESSEL DESIG     | N CONDITION         | IS                     |
| CODE:   | A       | SME SECTION VIII | DIV. 1, 2019        | EDITION                |
| M.A.W.F | P.:     | 200 PSI @ 250°F  | M.D.M.T.:           | -20° F @ 200 PSI       |
| M.A.W.F | P.:     | FV PSI @ 250°F   |                     |                        |
| CORROS  | SION AL | LOWANCE: -       | HYDROTEST           | PRESS: 195 PSI         |
| STAMP:  |         | U                | SERVICE:            | UNK. LIQUID NON LETHAL |
| PWHT:   |         | N/A              | RADIOGRAF           | PHY:                   |
| MATERI  | AL:     | SS316            | GASKET:             | BUNA                   |