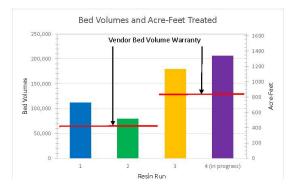

| 4,679                         | 577,483                | \$507,505            |        | L        | 2,209        | 6,778       | 836,424 |
| Average             |            |                               | 309  | 381                                 | 1,170                         | 144,371                | \$126,876            | \$1.20 | \$147.66 | 736          | 2,259       | 278,808 |

 Average
 309
 381
 1,1

 + Breakthrough defined as Lead Vessel effluent reaching 6 ug/L
 Runs 1 & 2 had 353 cubic feet of resin (PRS-2) + 180 cubic feet of anthracite
 Runs 3 - present had 353 cubic feet of resin (PRS-2) + 180 cubic feet of anthracite

 The well was turned off at 1:30 pm April 26, 2021.
 180 cubic feet of anthracite
 Runs 1 & 20 cubic feet of anthracite



#### N Wells PFAS Treatment Facility Resin Usage Summary Based on Time to Breakthrough

| Resin Run -<br>Train | Fill Date | Breakthrough<br>Date + * | Days | Volume Treated<br>(Million Gallons) | Volume Treated<br>(Acre-Feet) | Bed Volumes<br>Treated | Replacement<br>Costs | \$/BV | \$/AF |
|----------------------|-----------|--------------------------|------|-------------------------------------|-------------------------------|------------------------|----------------------|-------|-------|
| 1-A*                 | 9/11/2020 | 12/1/2021                | 447  | 540                                 | 1656                          | 131,829                |                      |       |       |
| 1 - B                | 9/10/2020 | 9/29/2021                | 385  | 435