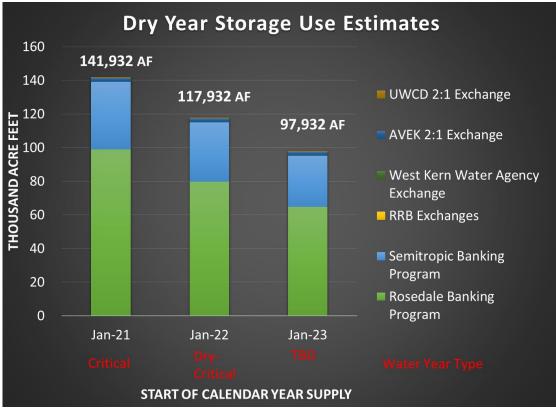

se Program are in the process of being delivered from north of the Delta.
- The initial 2022 State Water Project allocation was set at meeting minimum Human Health and Safety requirements for contractors, calculated at 55 gallons per person per day. At this time, SCV Water has sufficient supplies available from other sources such as SWP carryover, BVRRB and local groundwater in 2022 to meet Health and Safety requirements and, therefore, the Agency will receive an initial 0% SWP allocation.
- 2022 demands, without mandated conservation, are estimated at 71,100 AF. Recovery from Rosedale and Semitropic banking programs are anticipated to continue through 2021 and through 2022. As shown on the next page this would result an estimated quantity approximately 98,000 AF being available in 2023.



Note: This graph shows actual SCVWA Dry Year Storage totals at the beginning of 2021 and estimated totals for the beginning of 2022 and 2023 based on 0-5% SWP allocation in 2022.

#### Significant Upcoming Items

- At the December 8, 2021, Water Resources and Watershed Committee meeting, staff presented two transfer/exchange programs available to SCV Water in partnership with Irvine Ranch Water District. Staff was directed to negotiate terms for both a Short-term Drought Relief transfer program, and a Long-term unbalanced exchange program. These options will be presented to the Board in early 2022 for approval.
- Staff participated in the November 4, 2021 State Water Contractors Operations and Engineering Committee. The Committee received several reports including a report on California