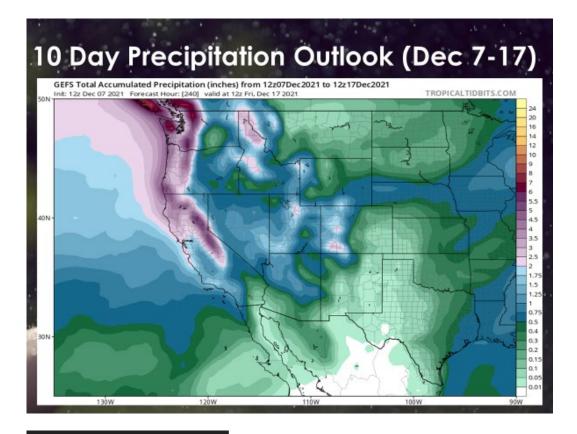

hly water supply use vs. estimated demands. In November, additional water deliveries were utilized to pay back a portion of flexible storage used in August 2021 to help meet summer demands. By the end of 2021 SCV Water flexible storage account in Castaic Lake will be full in preparation of dry 2022.

**Status of Water Supplies Update (Dec. 8, 2021)** – Following is a condensed version Status of Water Supplies presentation which was presented to the Water Resources and Watershed Committee at its December 8, 2021 meeting. The update included drought classification, San Luis Reservoir levels, the 10-day precipitation outlook, the 2022 initial Health and Safety State Water Project allocation, and the updated 2022 Operating Plan.



San Luis Reservoir Storage Combination Water/Calendar Year





#### 2022 Initial Allocation

Health and Safety Allocation

- 55 gallons per person per day
- 300 TAF for entire SWP
- Zero for SCV Water
  - 18,800 AF demand for health and safety





| 2022 Operating Plan                             | 2022<br>0% SWP<br>Allocation | 2022<br>5% SWP<br>Allocation | 2022<br>10% SWP<br>Allocation | 2023<br>5% SWP<br>Allocation |
|-------------------------------------------------|------------------------------|------------------------------|-------------------------------|------------------------------|
| Demand                                          | 71,100                       | 71,100                       | 71,100                        | 73,200                       |
| Groundwater                                     | 27,700