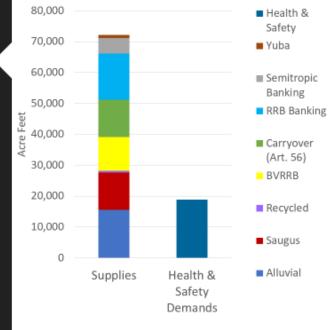

ds. By the end of 2021 SCV Water flexible storage account in Castaic Lake will be full in preparation of dry 2022.

**Status of Water Supplies Update (Dec. 8, 2021)** – Following is a condensed version Status of Water Supplies presentation which was presented to the Water Resources and Watershed Committee at its December 8, 2021 meeting. The update included drought classification, San Luis Reservoir levels, the 10-day precipitation outlook, the 2022 initial Health and Safety State Water Project allocation, and the updated 2022 Operating Plan.



San Luis Reservoir Storage Combination Water/Calendar Year





#### 2022 Initial Allocation

Health and Safety Allocation

- 55 gallons per person per day
- 300 TAF for entire SWP
- Zero for SCV Water
  - 18,800 AF demand for health and safety





| 2022 Operating Plan                             | 2022<br>0% SWP<br>Allocation | 2022<br>5% SWP<br>Allocation | 2022<br>10% SWP<br>Allocation | 2023<br>5% SWP<br>Allocation |
|-------------------------------------------------|------------------------------|------------------------------|-------------------------------|------------------------------|
| Demand                                          | 71,100                       | 71,100                       | 71,100                        | 73,200                       |
| Groundwater                                     | 27,700                       | 27,700                       | 27,700                        | 30,300                       |
| Alluvium                                        | 15,500                       | 15,500