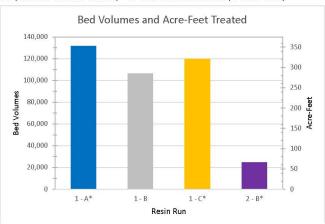

|       | _     |
| Average              |           |                          | 335  | 391                                 | 1,200                         | 95,671                 | \$201,000            | \$8   | \$648 |

+ Breakthrough defined as Lead Vessel effluent is greater than the MRL of 2 ng/L for PFOA or PFOS

+ Resin Changeout is defined as Lead Vessel effluent reaching RL at 10 ng/L for PFOA and 40 ng/L PFOS

\* Run is currently in progress

Run 1 - A has 547.3 cubic feet of resin (Evoqua PRS-2 Plus) + 50 cubic feet of anthracite (in each vessel)

Runs 1, 2 - B and 1 - C have 546 cubic feet of resin (Purolite Purofine PFA694E) + 50 cubic feet of anthracite (in each vessel)

**Warranty** Evoqua Run 1- 130,000 BV

Purolite Run 1 - 130,000 BV Purolite Run 2 - 100,000 BV



#### SAFETY/EMERGENCY/RISK MANAGEMENT

A safe and healthful work environment is a critical component to the mission and values of SCV Water. Throughout the reporting month, several routine safety related training, inspections, and various other items were completed. The Safety Department continues to integrate health and safety programs for SCV Water. Some of the items completed and currently in progress are as follows:

#### Work in Progress

- Development of First Aid/CPR training through American Heart Association. Both online and hands on training will be conducted this fall and winter
- Implementing mass notification software to more effectively communicate with staff

#### **Completed Work**

#### **Inspections**

#### Monthly Inspections

- Underground storage tank (UST) designate