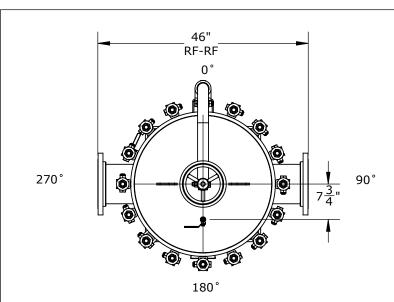

Sincerely,

Charles

Charles Drewry National Sales Manager IX – Drinking Water Solution Calgon Carbon Corporation 352.467.0103 charles.drewry@kuraray.com

NOZZLE SCHEDULE MARK QTY SIZE / RATING DESCRIPTION INLET N1 1 8" 150# RFSO 1 OUTLET N2 8" 150# RFSO Ν3 2 1/2" 3000# NPT PRESSURE GAUGE N4 1 1/2" 3000# NPT VENT N5 2" 3000# NPT CLEAN DRAIN 1 DIRTY DRAIN N6 1 1/2" 3000# NPT VESSEL DESIGN CONDITIONS CODE: ASME SECTION VIII DIV. 1, 2019 EDITION M.A.W.P.: 200 PSI @ 250°F M.D.M.T.: -20° F @ 200 PSI FV PSI @ 250°F M.A.W.P.: CORROSION ALLOWANCE: HYDROTEST PRESS: 195 PSI SERVICE: UNK. LIQUID NON LETHAL STAMP: U PWHT: RADIOGRAPHY: N/A MATERIAL: SS316 GASKET: BUNA

REV. No

0

 $\begin{pmatrix} \phi 28\frac{3}{16}" \\ BCD \end{pmatrix}$ 

|         |         | NOZZLE           | SCHEDULE            |                        |
|---------|---------|------------------|---------------------|------------------------|
| MARK    | QTY     | SIZE / RAT       | ING                 | DESCRIPTION            |
| N1      | 1       | 8" 150# R        | FSO                 | INLET                  |
| N2      | 1       | 8" 150# R        | FSO                 | OUTLET                 |
| N3      | 2       | 1/2" 3000#       | NPT                 | PRESSURE GAUGE         |
| N4      | 1       | 1/2" 3000#       | NPT                 | VENT                   |
| N5      | 1       | 2" 3000#         | NPT                 | CLEAN DRAIN            |
| N6      | 1       | 1/2" 3000#       | 1/2" 3000# NPT DIRT |                        |
|         |         | VESSEL DESIG     | N CONDITION         | IS                     |
| CODE:   | A       | SME SECTION VIII | DIV. 1, 2019        | EDITION                |
| M.A.W.F | P.:     | 200 PSI @ 250°F  | M.D.M.T.:           | -20° F @ 200 PSI       |
| M.A.W.F | P.:     | FV PSI @ 250°F   |                     |                        |
| CORROS  | SION AL | LOWANCE: -       | HYDROTEST           | PRESS: 195 PSI         |
| STAMP:  |         | U                | SERVICE:            | UNK. LIQUID NON LETHAL |
| PWHT:   |         | N/A              | RADIOGRAF           | PHY:                   |
| MATERI  | AL:     | SS316            | GASKET:             | BUNA                   |