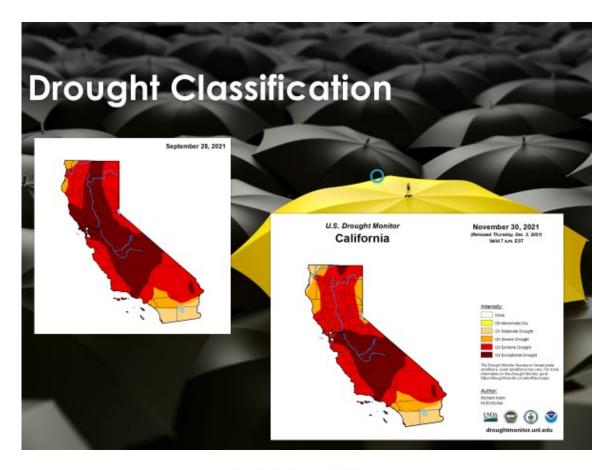

continue through the end of the year. The graph above shows monthly water supply use vs. estimated demands. In November, additional water deliveries were utilized to pay back a portion of flexible storage used in August 2021 to help meet summer demands. By the end of 2021 SCV Water flexible storage account in Castaic Lake will be full in preparation of dry 2022.

**Status of Water Supplies Update (Dec. 8, 2021)** – Following is a condensed version Status of Water Supplies presentation which was presented to the Water Resources and Watershed Committee at its December 8, 2021 meeting. The update included drought classification, San Luis Reservoir levels, the 10-day precipitation outlook, the 2022 initial Health and Safety State Water Project allocation, and the updated 2022 Operating Plan.



San Luis Reservoir Storage Combination Water/Calendar Year





#### 2022 Initial Allocation

Health and Safety Allocation

- 55 gallons per person per day
- 300 TAF for entire SWP
- Zero for SCV Water
  - 18,800 AF demand for health and safety





| 2022 Operating Plan                             | 2022<br>0% SWP<br>Allocation | 2022<br>5% SWP<br>Allocation | 2022<br>10% SWP<br>Allocation | 2023<br>5% SWP<br>Allocation |
|-------------------------------------------------|------------------------------|------------------------------|-------------------------------|------------------------------|
| Demand                                          | 71,100                       | 71,100                       | 71,100                        | 73,200                       |
| Groundwater