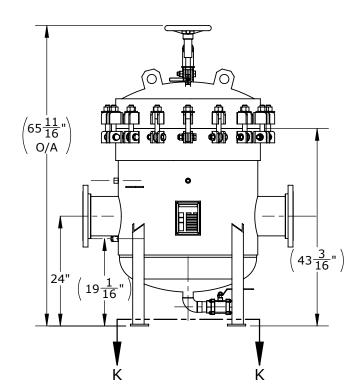

- NOTES:
- DRY WEIGHT: 750 LBS
- FLOODED WEIGHT: 1200 LBS
- SHIPPING WEIGHT: 900 LBS
- VESSEL VOLUME: 16.25 C.F.
- EACH VESSEL WILL HOUSE (QTY:10) SIZE 2 BASKETS SS316
- SS BOLTING

 $\odot$ 

RACTIONAL

MAX. MACHII

- NOTES:
- DRY WEIGHT: 750 LBS
- FLOODED WEIGHT: 1200 LBS
- SHIPPING WEIGHT: 900 LBS
- VESSEL VOLUME: 16.25 C.F.
- EACH VESSEL WILL HOUSE (QTY:10) SIZE 2 BASKETS SS316
- SS BOLTING
- PICKLE PASSIVATION INSIDE / OUT
- INCLUDES BALL VALVES ON VENTS AND DRAINS