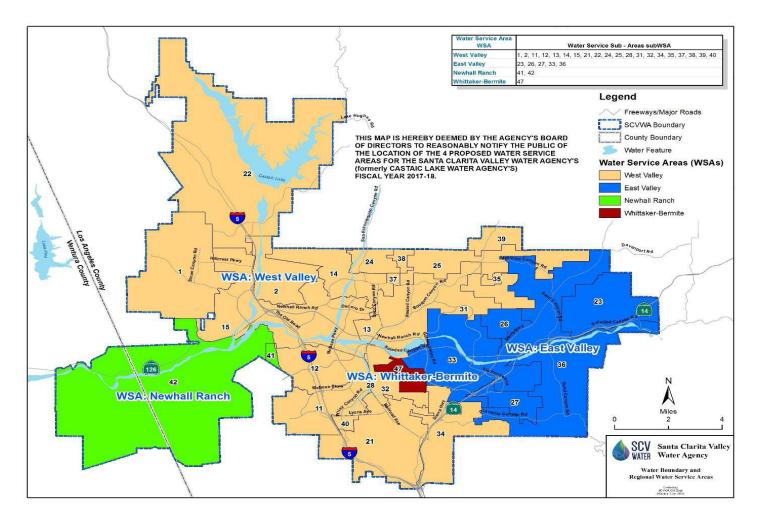

## FY 2023/24 RATES FOR REGIONAL FACILITY CAPACITY FEES AND CHARGES (\$/METER SIZE) Rates Effective July 1, 2023 through June 30, 2024

Resolution SCV-139

| Meter       | Meter       | WSA: West Valley                                                                     | WSA: East Valley           | WSA: Newhall Ranch | WSA: Whitaker-Bermite |
|-------------|-------------|--------------------------------------------------------------------------------------|----------------------------|--------------------|-----------------------|
| Size        | Size (inch) | SubWSA: 1, 2, 11, 12, 13, 14, 15, 21, 22, 24, 25, 28, 31, 32, 34, 35, 37, 38, 39, 40 | SubWSA: 23, 26, 27, 33, 36 | SubWSA: 41, 42     | SubWSA: 47            |
| 5/8"        | 0.625       | \$4,317                                                                              | \$6,520                    | \$3,612            | \$6,181               |
| 3/4"        | 0.75        | \$6,475                                                                              | \$9,781                    | \$5,418            | \$9,271               |
| 1"          | 1.00        | \$10,789                                                                             | \$16,302                   | \$9,030            | \$15,451              |
| 1 1⁄2"      | 1.50        | \$21,580                                                                             | \$32,601                   | \$18,061           | \$30,901              |
| 2"          | 2.00        | \$34,528                                                                             | \$52,163                   | \$28,897           | \$49,442              |
| <b>2</b> ½" | 2.50        | \$49,634                                                                             | \$74,984                   | \$41,540           | \$71,074              |
| 3"          | 3.00        | \$64,739                                                                             | \$97,805                   | \$54,183           | \$92,705              |
| 4"          | 4.00        | \$107,899                                                                            | \$163,009                  | \$90,305           | \$154,508             |
| 6"          | 6.00        | \$215,799                                                                            | \$326,020                  | \$180,609          | \$309,018             |
| 8"          | 8.00        | \$345,276                                                                            | \$521,631                  | \$288,975          | \$494,427             |
| 10"         | 10.00       | \$496,337                                                                            | \$749,844                  | \$415,402          | \$710,739             |
| 12"         | 12.00       | \$927,932                                                                            | \$1,401,884                | \$776,621          | \$1,328,775           |